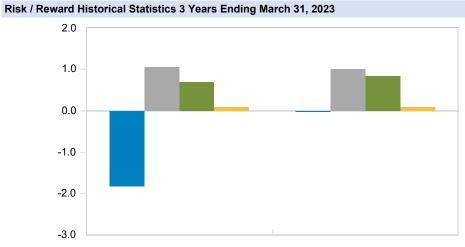

>Capture | Down<br>Quarters |
| Investment                    | 9.85   | 12.90                 | 0.72            | 99.62                   | 8                             | 108.53                    | 4                | Investment | 5.66   | 12.52                 | 0.39            | 100.09                  | 14             | 106.44                    | 6                |
| Index                         | 11.19  | 12.40                 | 0.85            | 100.00                  | 9                             | 100.00                    | 3                | Index      | 6.60   | 12.08                 | 0.47            | 100.00                  | 15             | 100.00                    | 5                |







15 (75%)

2 (10%)

3 (15%)

0 (0%)





# Portfolio Comparison Total Fund



|               | Total Fund Composite | Total Fund Policy Index |
|---------------|----------------------|-------------------------|
| Alpha         | -1.83                | 0.00                    |
| Beta          | 1.06                 | 1.00                    |
| Sharpe Ratio  | 0.71                 | 0.84                    |
| Treynor Ratio | 0.09                 | 0.11                    |





Risk / Reward Historical Statistics 5 Years Ending March 31, 2023



|               | Total Fund Composite | Total Fund Policy Index |
|---------------|----------------------|-------------------------|
| Alpha         | -1.13                | 0.00                    |
| Beta          | 1.04                 | 1.00                    |
| Sharpe Ratio  | 0.36                 | 0.44