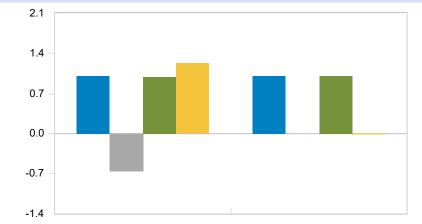

-1.83                | 0.00                    |
| Beta          | 1.06                 | 1.00                    |
| Sharpe Ratio  | 0.71                 | 0.84                    |
| Treynor Ratio | 0.09                 | 0.11                    |





Risk / Reward Historical Statistics 5 Years Ending March 31, 2023



|               | Total Fund Composite | Total Fund Policy Index |
|---------------|----------------------|-------------------------|
| Alpha         | -1.13                | 0.00                    |
| Beta          | 1.04                 | 1.00                    |
| Sharpe Ratio  | 0.36                 | 0.44                    |
| Treynor Ratio | 0.05                 | 0.06                    |

#### Index Relative Historical Statistics 5 Years Ending March 31, 2023



|                    | Total Fund Composite | Total Fund Policy Index |
|--------------------|----------------------|-------------------------|
| Actual Correlation | 1.00                 | 1.00                    |
| Information Ratio  | -0.66                | N/A                     |
| R-Squared          | 0.99                 | 1.00                    |
| Tracking Error     | 1.23                 | 0.00                    |

Benchmark: Total Fund Policy Index

### Trailing Returns & Peer Group Analysis Total Fund



Standard Deviation 20 Quarters Rolling Periods As of March 31, 2023



Rolling Percentile Ranking 12 Quarters Rolling Periods As of March 31, 2023 0.0 **Standard Deviation Percentile Rank** 25.0 50.0 75.0 100.0 6/16 3/17 12/17 9/18 6/19 3/20 12/20 9/21 6/22 3/23 5-25 25-5