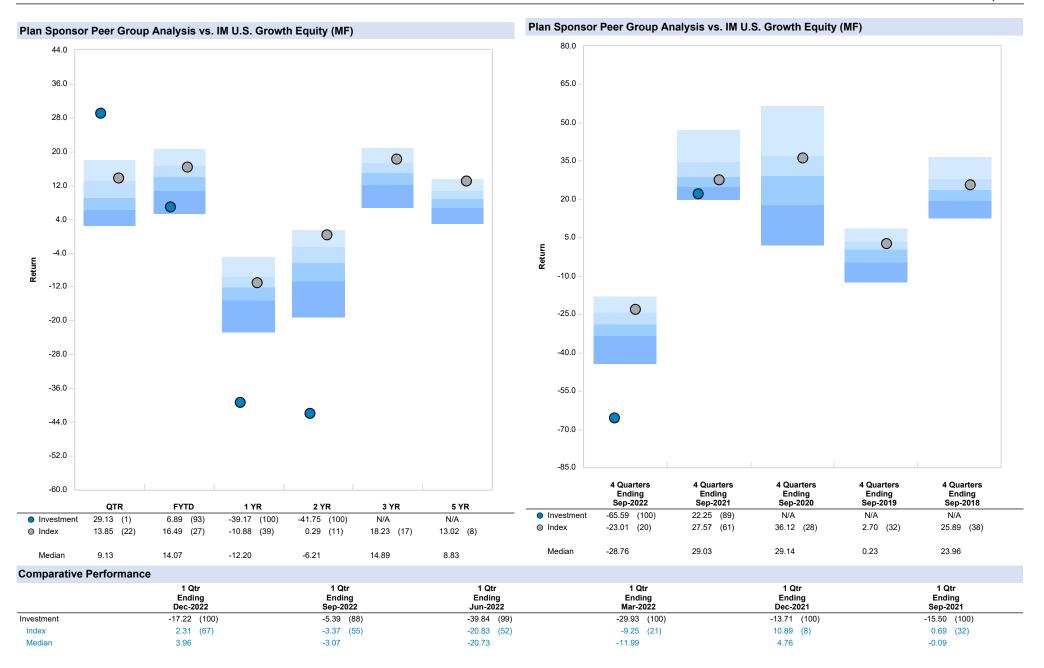

# Comparative Performance Total Fund As of March 31, 2023

|                                                       | QT    | R    | ΥT    | D    | FY    | D    | 1 \    | (R    | 3 \   | (R    | 5 YR     |        | 10 YR    | Ince   | ption  | Inceptior<br>Date |
|-------------------------------------------------------|-------|------|-------|------|-------|------|--------|-------|-------|-------|----------|--------|----------|--------|--------|-------------------|
| Ark Disruptive Technology ETF (ARKK) (Net)            | 29.13 | (1)  | 29.13 | (1)  | 6.89  | (93) | -39.17 | (100) | N/A   |       | N/A      | I      | N/A      | -27.61 | (100)  | 09/01/2020        |
| Russell 3000 Growth Index                             | 13.85 | (22) | 13.85 | (22) | 16.49 | (27) | -10.88 | (39)  | 18.23 | · · · | 13.02 (8 | 3) 14  | .16 (7)  | 3.46   | 6 (29) |                   |
| Difference                                            | 15.28 |      | 15.28 |      | -9.60 |      | -28.29 |       | N/A   |       | N/A      | 1      | N/A      | -31.07 | ,      |                   |
| IM U.S. Growth Equity (MF) Median                     | 9.13  |      | 9.13  |      | 14.07 |      | -12.20 |       | 14.89 |       | 8.83     | 10     | .90      | 1.14   |        |                   |
| Ark Autonomous Technology & Robotics ETF (ARKQ) (Net) | 22.63 | (1)  | 22.63 | (1)  | 11.57 | (93) | -25.68 | (99)  | N/A   |       | N/A      | I      | N/A      | -27.44 | (97)   | 09/01/2021        |
| Russell 1000 Growth Index                             | 14.37 | (31) | 14.37 | (31) | 16.88 | (37) | -10.90 | (43)  | 18.58 | (15)  | 13.66 (1 | 12) 14 | .59 (7)  | -9.48  | 8 (28) |                   |
| Difference                                            | 8.26  |      | 8.26  |      | -5.31 |      | -14.78 |       | N/A   |       | N/A      |        | N/A      | -17.96 | ;      |                   |
| IM U.S. Large Cap Growth Equity (SA+CF) Median        | 11.97 |      | 11.97 |      | 15.98 |      | -11.77 |       | 15.26 |       | 10.81    | 12     | .63      | -12.50 | )      |                   |
| Defiance 5G Next Gen Connectivity ETF (FIVG) (Net)    | 10.07 | (81) | 10.07 | (81) | 15.75 | (60) | -11.29 | (31)  | N/A   |       | N/A      | I      | N/A      | -8.36  | 6 (9)  | 09/01/2021        |
| Russell 1000 Growth Index                             | 14.37 | (37) | 14.37 | (37) | 16.88 | (44) | -10.90 | (25)  | 18.58 | (8)   | 13.66 (8 | 3) 14  | .59 (7)  | -9.48  | 6 (13) |                   |
| Difference                                            | -4.30 |      | -4.30 |      | -1.13 |      | -0.39  |       | N/A   |       | N/A      |        | N/A      | 1.12   | 2      |                   |
| IM U.S. Large Cap Growth Equity (MF) Median           | 13.68 |      | 13.68 |      | 16.47 |      | -12.88 |       | 14.60 |       | 10.72    | 12     | .57      | -13.48 | 5      |                   |
| First Trust Cloud Computing ETF (SKYY) (net)          | 16.13 | (3)  | 16.13 | (3)  | 10.74 | (76) | -26.04 | (98)  | N/A   |       | N/A      | 1      | N/A      | -26.37 | (96)   | 09/01/2021        |
| S&P MidCap 400 Growth                                 | 5.04  | (88) | 5.04  | (88) | 14.23 | (55) | -6.41  | (11)  | 18.18 | (18)  | 6.78 (8  | 32) 9  | .67 (73) | -7.74  | (10)   |                   |
| Difference                                            | 11.09 |      | 11.09 |      | -3.49 |      | -19.63 |       | N/A   |       | N/A      | I      | N/A      | -18.63 |        |                   |
| IM U.S. Mid Cap Growth Equity (MF) Median             | 7.81  |      | 7.81  |      | 14.63 |      | -11.66 |       | 15.07 |       | 8.67     | 10     | .69      | -15.61 |        |                   |
| Mutual of America Equity (Gross)                      | 3.97  | (49) | 3.97  | (49) | 15.02 | (29) | -5.09  | (20)  | 21.94 | (20)  | 7.63 (5  | 50) 9  | .73 (40) | 9.72   | . (17) | 04/01/2008        |
| S&P MidCap 400 Index                                  | 3.81  | (50) | 3.81  | (50) | 15.00 | (29) | -5.12  | (20)  | 22.10 | (19)  | 7.67 (4  | 49) 9  | .80 (39) | 9.82   | . (16) |                   |
| Difference                                            | 0.16  |      | 0.16  |      | 0.02  |      | 0.03   |       | -0.16 |       | -0.04    | -0     | .07      | -0.10  | )      |                   |
| IM U.S. Mid Cap Equity (MF) Median                    | 3.74  |      | 3.74  |      | 13.53 |      | -8.14  |       | 18.80 |       | 7.62     | 9      | .30      | 8.52   |        |                   |
| Mutual of America Equity (Net)                        | 3.96  |      | 3.96  |      | 15.00 |      | -5.14  |       | 21.86 |       | 7.56     | 9      | .66      | 9.64   | Ļ      | 04/01/2008        |
| S&P MidCap 400 Index                                  | 3.81  |      | 3.81  |      | 15.00 |      | -5.12  |       | 22.10 |       | 7.67     | 9      | .80      | 9.82   | 2      |                   |
| Difference                                            | 0.15  |      | 0.15  |      | 0.00  |      | -0.02  |       | -0.24 |       | -0.11    | -0     | .14      | -0.18  | 5      |                   |
| Vanguard R2000 (VRTIX) (Net)                          | 2.79  | (47) | 2.79  | (47) | 9.21  | (87) | -11.51 | (83)  | 17.60 | (84)  | N/A      | I      | N/A      | 2.19   | (72)   | 09/01/2018        |
| Russell 2000 Index                                    | 2.74  | (49) | 2.74  | (49) | 9.14  | (88) | -11.61 | (84)  | 17.51 | (85)  | 4.71 (6  | 67) 8  | .04 (50) | 2.11   | (74)   |                   |
| Difference                                            | 0.05  |      | 0.05  |      | 0.07  |      | 0.10   |       | 0.09  |       | N/A      | 1      | N/A      | 0.08   | 5      |                   |
| IM U.S. Small Cap Core Equity (MF) Median             | 2.71  |      | 2.71  |      | 12.30 |      | -8.33  |       | 21.16 |       | 5.52     | 8      | .01      | 3.35   | 5      |                   |
| Total International Equity                            |       |      |       |      |       |      |        |       |       |       |          |        |          |        |        |                   |
| Vanguard Intl Eq (VTMGX) (Net)                        | 7.72  | (39) | 7.72  | (39) | 26.14 | (31) | -2.91  | (35)  | 13.82 | (27)  | 3.42 (2  | 24) I  | N/A      | 5.48   | (26)   | 07/01/2013        |
| MSCI EAFE Index                                       | 8.62  | (26) |       |      | 27.52 | (23) | -0.86  | (23)  | 13.52 | (30)  | 4.03 (*  | ,      | .50 (20) | 5.72   | (21)   |                   |
| Difference                                            | -0.90 |      | -0.90 |      | -1.38 |      | -2.05  |       | 0.30  |       | -0.61    | 1      | N/A      | -0.24  |        |                   |
| IM International Equity (MF) Median                   | 6.91  |      | 6.91  |      | 22.55 |      | -4.96  |       | 11.63 |       | 1.99     | 4      | .37      | 4.66   | ;      |                   |