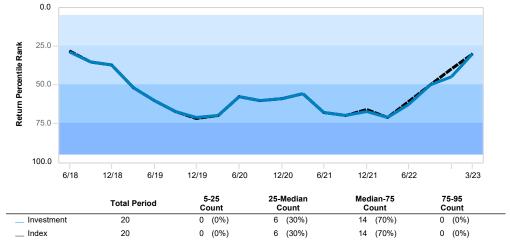

Allocation

| Comparative Performance Trailing Returns       |           |              |            |             |            |            |            |            |                   |
|------------------------------------------------|-----------|--------------|------------|-------------|------------|------------|------------|------------|-------------------|
|                                                | QTR       | YTD          | FYTD       | 1 YR        | 3 YR       | 5 YR       | 10 YR      | Inception  | Inception<br>Date |
| Total Fund Composite (Gross)                   | 4.60 (42  | .) 4.60 (42) | 9.37 (72)  | -6.70 (84)  | 9.85 (71)  | 5.66 (61)  | 6.67 (57)  | 6.15 (51)  | 01/01/1998        |
| Total Fund Policy Index                        | 4.45 (50  | ) 4.45 (50)  | 10.47 (49) | -4.93 (34)  | 11.19 (36) | 6.60 (24)  | 7.20 (31)  | 6.42 (36)  |                   |
| Difference                                     | 0.15      | 0.15         | -1.10      | -1.77       | -1.34      | -0.94      | -0.53      | -0.27      |                   |
| All Public Plans-Total Fund Median             | 4.44      | 4.44         | 10.41      | -5.52       | 10.61      | 5.96       | 6.76       | 6.15       |                   |
| Total Fund Composite (Net)                     | 4.55      | 4.55         | 9.25       | -6.95       | 9.53       | 5.33       | 6.31       | 5.80       | 01/01/1998        |
| Total Fund Policy Index                        | 4.45      | 4.45         | 10.47      | -4.93       | 11.19      | 6.60       | 7.20       | 6.42       |                   |
| Difference                                     | 0.10      | 0.10         | -1.22      | -2.02       | -1.66      | -1.27      | -0.89      | -0.62      |                   |
| Total Equity Composite (Gross)                 | 6.55      | 6.55         | 14.69      | -10.03      | 15.59      | 7.20       | 9.26       | 6.32       | 01/01/1998        |
| Total Equity Policy Index                      | 6.44      | 6.44         | 16.43      | -6.88       | 18.63      | 8.64       | 10.22      | 7.29       |                   |
| Difference                                     | 0.11      | 0.11         | -1.74      | -3.15       | -3.04      | -1.44      | -0.96      | -0.97      |                   |
| Total Domestic Equity                          |           |              |            |             |            |            |            |            |                   |
| Ceredex Equity (Gross)                         | 1.61 (41  | ) 1.61 (41)  | 15.02 (40) | -6.09 (71)  | 17.19 (84) | 7.61 (78)  | 9.53 (79)  | 10.98 (77) | 01/01/2012        |
| Russell 1000 Value Index                       | 1.01 (46  | 6) 1.01 (46) | 13.55 (59) | -5.91 (69)  | 17.93 (76) | 7.50 (79)  | 9.13 (87)  | 10.77 (82) |                   |
| Difference                                     | 0.60      | 0.60         | 1.47       | -0.18       | -0.74      | 0.11       | 0.40       | 0.21       |                   |
| IM U.S. Large Cap Value Equity (SA+CF) Median  | 0.83      | 0.83         | 14.30      | -4.52       | 19.95      | 9.04       | 10.22      | 11.68      |                   |
| Ceredex Equity (Net)                           | 1.61      | 1.61         | 14.88      | -6.45       | 16.64      | 7.08       | 8.95       | 10.39      | 01/01/2012        |
| Russell 1000 Value Index                       | 1.01      | 1.01         | 13.55      | -5.91       | 17.93      | 7.50       | 9.13       | 10.77      |                   |
| Difference                                     | 0.60      | 0.60         | 1.33       | -0.54       | -1.29      | -0.42      | -0.18      | -0.38      |                   |
| Rhumbline R1000G (Gross)                       | 14.29 (31 | ) 14.29 (31) | 16.81 (46) | -10.94 (52) | 18.56 (23) | 13.68 (17) | N/A        | 13.29 (22) | 01/01/2018        |
| Russell 1000 Growth Index                      | 14.37 (31 | ) 14.37 (31) | 16.88 (45) | -10.90 (52) | 18.58 (23) | 13.66 (18) | 14.59 (22) | 13.27 (22) |                   |
| Difference                                     | -0.08     | -0.08        | -0.07      | -0.04       | -0.02      | 0.02       | N/A        | 0.02       |                   |
| IM U.S. Large Cap Growth Equity (SA+CF) Median | 12.38     | 12.38        | 16.56      | -10.59      | 16.35      | 11.78      | 13.53      | 11.90      |                   |
| Rhumbline R1000G (Net)                         | 14.27     | 14.27        | 16.78      | -10.99      | 18.51      | 13.63      | N/A        | 13.24      | 01/01/2018        |
| Russell 1000 Growth Index                      | 14.37     | 14.37        | 16.88      | -10.90      | 18.58      | 13.66      | 14.59      | 13.27      |                   |
| Difference                                     | -0.10     | -0.10        | -0.10      | -0.09       | -0.07      | -0.03      | N/A        | -0.03      |                   |
| Polen Capital (Gross)                          | 14.32 (31 | ) 14.32 (31) | 14.08 (81) | -17.60 (94) | 11.54 (92) | 12.07 (45) | N/A        | 12.11 (44) | 01/01/2018        |
| Russell 1000 Growth Index                      | 14.37 (31 | ) 14.37 (31) | 16.88 (45) | -10.90 (52) | 18.58 (23) | 13.66 (18) | 14.59 (22) | 13.27 (22) |                   |
| Difference                                     | -0.05     | -0.05        | -2.80      | -6.70       | -7.04      | -1.59      | N/A        | -1.16      |                   |
| IM U.S. Large Cap Growth Equity (SA+CF) Median | 12.38     | 12.38        | 16.56      | -10.59      | 16.35      | 11.78      | 13.53      | 11.90      |                   |
| Polen Capital (Net)                            | 14.16     | 14.16        | 13.79      | -18.15      | 10.85      | 11.39      | N/A        | 11.45      | 01/01/2018        |
| Russell 1000 Growth Index                      | 14.37     | 14.37        | 16.88      | -10.90      | 18.58      | 13.66      | 14.59      | 13.27      |                   |
| Difference                                     | -0.21     | -0.21        | -3.09      | -7.25       | -7.73      | -2.27      | N/A        | -1.82      |                   |