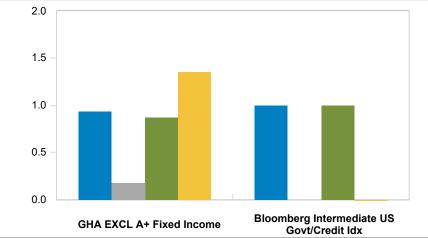

# Comparative Performance Total Fund

As of March 31, 2023

|                                                       | QTR       | YTD          | FYTD       | 1 YR       | 3 YR        | 5 YR       | 10 YR      | Inception  | Inception<br>Date |
|-------------------------------------------------------|-----------|--------------|------------|------------|-------------|------------|------------|------------|-------------------|
| Total Fixed Income Composite                          | 3.59      | 3.59         | 5.50       | -2.21      | -0.95       | 1.38       | 1.94       | 4.76       | 01/01/1998        |
| Total Fixed Income Policy Index                       | 2.60      | 2.60         | 4.19       | -3.16      | -2.31       | 1.07       | 1.25       | 3.66       |                   |
| Difference                                            | 0.99      | 0.99         | 1.31       | 0.95       | 1.36        | 0.31       | 0.69       | 1.10       |                   |
| GHA A+ Fixed Income (Gross)                           | 3.82 (4)  | 3.82 (4)     | 5.45 (15)  | -3.30 (6)  | -1.40 (34)  | 1.30 (54)  | 2.01 (26)  | 4.27 (6)   | 01/01/2007        |
| Blmbg. U.S. Aggregate: A+                             | 2.87 (92  | ) 2.87 (92)  | 4.46 (88)  | -4.65 (48) | -3.33 (100) | 0.73 (100) | 1.17 (100) | 2.85 (100) |                   |
| Difference                                            | 0.95      | 0.95         | 0.99       | 1.35       | 1.93        | 0.57       | 0.84       | 1.42       |                   |
| IM U.S. Broad Market Core Fixed Income (SA+CF) Median | 3.17      | 3.17         | 5.07       | -4.68      | -1.78       | 1.34       | 1.78       | 3.56       |                   |
| GHA A+ Fixed Income (Net)                             | 3.76      | 3.76         | 5.32       | -3.55      | -1.65       | 1.05       | 1.76       | 4.01       | 01/01/2007        |
| BImbg. U.S. Aggregate: A+                             | 2.87      | 2.87         | 4.46       | -4.65      | -3.33       | 0.73       | 1.17       | 2.85       |                   |
| Difference                                            | 0.89      | 0.89         | 0.86       | 1.10       | 1.68        | 0.32       | 0.59       | 1.16       |                   |
| GHA EXCL A+ Fixed Income (Gross)                      | 3.32 (4)  | 3.32 (4)     | 5.83 (2)   | -0.22 (8)  | -0.11 (31)  | 1.66 (52)  | 1.93 (23)  | 4.62 (10)  | 01/01/1998        |
| Bloomberg Intermediate US Govt/Credit Idx             | 2.33 (64  | ) 2.33 (64)  | 3.91 (68)  | -1.66 (52) | -1.28 (90)  | 1.40 (83)  | 1.32 (90)  | 3.82 (93)  |                   |
| Difference                                            | 0.99      | 0.99         | 1.92       | 1.44       | 1.17        | 0.26       | 0.61       | 0.80       |                   |
| IM U.S. Intermediate Duration (SA+CF) Median          | 2.41      | 2.41         | 4.11       | -1.64      | -0.60       | 1.66       | 1.65       | 4.21       |                   |
| GHA EXCL A+ Fixed Income (Net)                        | 3.26      | 3.26         | 5.48       | -0.68      | -0.43       | 1.38       | 1.78       | 4.56       | 01/01/1998        |
| Bloomberg Intermediate US Govt/Credit Idx             | 2.33      | 2.33         | 3.91       | -1.66      | -1.28       | 1.40       | 1.32       | 3.82       |                   |
| Difference                                            | 0.93      | 0.93         | 1.57       | 0.98       | 0.85        | -0.02      | 0.46       | 0.74       |                   |
| Total Real Estate (Gross)                             | -4.63 (82 | ) -4.63 (82) | -8.04 (45) | -4.93 (64) | 6.17 (81)   | 6.27 (82)  | N/A        | 6.34 (N/A) | 06/01/2017        |
| NCREIF Fund Index-Open End Diversified Core (EW)      | -3.31 (68 | ) -3.31 (68) | -8.04 (45) | -2.93 (54) | 9.07 (23)   | 8.03 (44)  | 9.73 (55)  | 8.29 (N/A) |                   |
| Difference                                            | -1.32     | -1.32        | 0.00       | -2.00      | -2.90       | -1.76      | N/A        | -1.95      |                   |
| IM U.S. Open End Private Real Estate (SA+CF) Median   | -2.98     | -2.98        | -8.52      | -2.86      | 8.58        | 7.94       | 9.85       | N/A        |                   |
| Barings Real Estate (Gross)                           | -3.61 (73 | ) -3.61 (73) | -6.58 (28) | -6.89 (83) | 5.75 (89)   | 6.25 (83)  | N/A        | 6.51 (77)  | 07/01/2017        |
| NCREIF Fund Index-Open End Diversified Core (EW)      | -3.31 (68 | ) -3.31 (68) | -8.04 (45) | -2.93 (54) | 9.07 (23)   | 8.03 (44)  | 9.73 (55)  | 8.10 (46)  |                   |
| Difference                                            | -0.30     | -0.30        | 1.46       | -3.96      | -3.32       | -1.78      | N/A        | -1.59      |                   |
| IM U.S. Open End Private Real Estate (SA+CF) Median   | -2.98     | -2.98        | -8.52      | -2.86      | 8.58        | 7.94       | 9.85       | 8.08       |                   |
| Barings Real Estate (Net)                             | -3.83     | -3.83        | -7.02      | -7.79      | 4.79        | 5.25       | N/A        | 5.49       | 07/01/2017        |
| NCREIF Fund Index-Open End Diversified Core (EW)      | -3.31     | -3.31        | -8.04      | -2.93      | 9.07        | 8.03       | 9.73       | 8.10       |                   |
| Difference                                            | -0.52     | -0.52        | 1.02       | -4.86      | -4.28       | -2.78      | N/A        | -2.61      |                   |
| ASB Real Estate (Gross)                               | -5.52 (85 | ) -5.52 (85) | -9.32 (80) | -3.09 (60) | 6.58 (77)   | 6.24 (83)  | N/A        | 6.29 (82)  | 07/01/2017        |
| NCREIF Fund Index-Open End Diversified Core (EW)      | -3.31 (68 | ) -3.31 (68) | -8.04 (45) | -2.93 (54) | 9.07 (23)   | 8.03 (44)  | 9.73 (55)  | 8.10 (46)  |                   |
| Difference                                            | -2.21     | -2.21        | -1.28      | -0.16      | -2.49       | -1.79      | N/A        | -1.81      |                   |
| IM U.S. Open End Private Real Estate (SA+CF) Median   | -2.98     | -2.98        | -8.52      | -2.86      | 8.58        | 7.94       | 9.85       | 8.08       |                   |
| ASB Real Estate (Net)                                 | -5.76     | -5.76        | -9.77      | -4.06      | 5.39        | 5.02       | N/A        | 5.05       | 07/01/2017        |
| NCREIF Fund Index-Open End Diversified Core (EW)      | -3.31     | -3.31        | -8.04      | -2.93      | 9.07        | 8.03       | 9.73       | 8.10       |                   |
| Difference                                            | -2.45     | -2.45        | -1.73      | -1.13      | -3.68       | -3.01      | N/A        | -3.05      |                   |