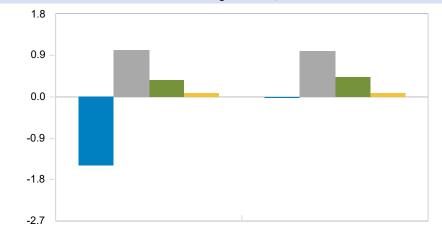

\* Only 3 years available

\*\* Since Inception

Net perfomance used when available

| Asset Allocation Compliance          |                           |                           |                          |                    |                          |
|--------------------------------------|---------------------------|---------------------------|--------------------------|--------------------|--------------------------|
|                                      | Asset<br>Allocation<br>\$ | Current<br>Allocation (%) | Target<br>Allocation (%) | Differences<br>(%) | Target Rebal.<br>(\$000) |
| Total Fund Composite                 | 204,362,568               | 100.0                     | 100.0                    | 0.0                | -                        |
| Ceredex Equity                       | 31,187,686                | 15.3                      | 15.5                     | -0.2               | 488,512                  |
| Rhumbline R1000G                     | 12,498,075                | 6.1                       | 6.3                      | -0.1               | 274,585                  |
| Polen Capital                        | 12,360,732                | 6.0                       | 6.3                      | -0.2               | 411,928                  |
| Ark Disruptive Technology ETF (ARKK) | 5,256,302                 | 2.6                       | 3.0                      | -0.4               | 874,575                  |
| Mutual of America Equity             | 19,912,322                | 9.7                       | 10.0                     | -0.3               | 523,934                  |
| Great Lakes SMID Cap                 | -                         | 0.0                       | 0.0                      | 0.0                | -                        |
| Vanguard R2000 (VRTIX)               | 19,585,178                | 9.6                       | 10.0                     | -0.4               | 851,078                  |
| Vanguard Developed Mar (VTMGX)       | 6,852,026                 | 3.4                       | 4.5                      | -1.1               | 2,344,289                |
| JPM International Equity             | 6,828,053                 | 3.3                       | 4.5                      | -1.2               | 2,368,263                |
| GHA EXCL A+ Fixed Income             | 27,635,355                | 13.5                      | 16.0                     | -2.5               | 5,062,656                |
| GHA A+ Fixed Income                  | 33,453,525                | 16.4                      | 16.0                     | 0.4                | -755,514                 |
| Barings Real Estate                  | 9,213,024                 | 4.5                       | 4.0                      | 0.5                | -1,038,521               |
| ASB Real Estate                      | 10,209,618                | 5.0                       | 4.0                      | 1.0                | -2,035,116               |
| R&D Cash                             | 826,924                   | 0.4                       | 0.0                      | 0.4                | -826,924                 |