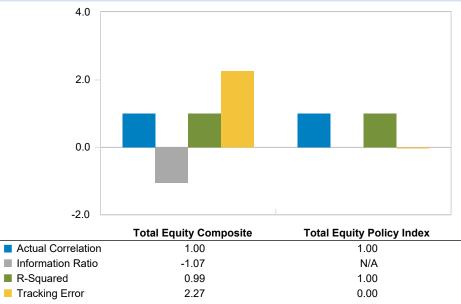

\* Only 3 years available

\*\* Since Inception

Net perfomance used when available

| Asset Allocation Compliance          |                           |                           |                          |                    |                          |
|--------------------------------------|---------------------------|---------------------------|--------------------------|--------------------|--------------------------|
|                                      | Asset<br>Allocation<br>\$ | Current<br>Allocation (%) | Target<br>Allocation (%) | Differences<br>(%) | Target Rebal.<br>(\$000) |
| Total Fund Composite                 | 204,362,568               | 100.0                     | 100.0                    | 0.0                | -                        |
| Ceredex Equity                       | 31,187,686                | 15.3                      | 15.5                     | -0.2               | 488,512                  |
| Rhumbline R1000G                     | 12,498,075                | 6.1                       | 6.3                      | -0.1               | 274,585                  |
| Polen Capital                        | 12,360,732                | 6.0                       | 6.3                      | -0.2               | 411,928                  |
| Ark Disruptive Technology ETF (ARKK) | 5,256,302                 | 2.6                       | 3.0                      | -0.4               | 874,575                  |
| Mutual of America Equity             | 19,912,322                | 9.7                       | 10.0                     | -0.3               | 523,934                  |
| Great Lakes SMID Cap                 | -                         | 0.0                       | 0.0                      | 0.0                | -                        |
| Vanguard R2000 (VRTIX)               | 19,585,178                | 9.6                       | 10.0                     | -0.4               | 851,078                  |
| Vanguard Developed Mar (VTMGX)       | 6,852,026                 | 3.4                       | 4.5                      | -1.1               | 2,344,289                |
| JPM International Equity             | 6,828,053                 | 3.3                       | 4.5                      | -1.2               | 2,368,263                |
| GHA EXCL A+ Fixed Income             | 27,635,355                | 13.5                      | 16.0                     | -2.5               | 5,062,656                |
| GHA A+ Fixed Income                  | 33,453,525                | 16.4                      | 16.0                     | 0.4                | -755,514                 |
| Barings Real Estate                  | 9,213,024                 | 4.5                       | 4.0                      | 0.5                | -1,038,521               |
| ASB Real Estate                      | 10,209,618                | 5.0                       | 4.0                      | 1.0                | -2,035,116               |
| R&D Cash                             | 826,924                   | 0.4                       | 0.0                      | 0.4                | -826,924                 |