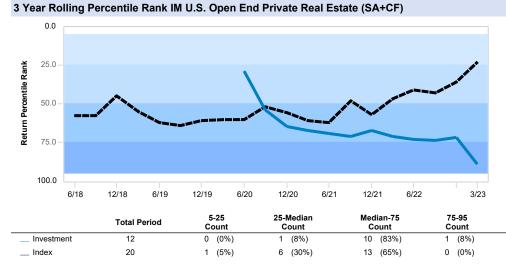

# Comparative Performance Total Fund

As of March 31, 2023

|                                                       | QTR       | YTD          | FYTD       | 1 YR       | 3 YR        | 5 YR       | 10 YR      | Inception  | Inception<br>Date |
|-------------------------------------------------------|-----------|--------------|------------|------------|-------------|------------|------------|------------|-------------------|
| Total Fixed Income Composite                          | 3.59      | 3.59         | 5.50       | -2.21      | -0.95       | 1.38       | 1.94       | 4.76       | 01/01/1998        |
| Total Fixed Income Policy Index                       | 2.60      | 2.60         | 4.19       | -3.16      | -2.31       | 1.07       | 1.25       | 3.66       |                   |
| Difference                                            | 0.99      | 0.99         | 1.31       | 0.95       | 1.36        | 0.31       | 0.69       | 1.10       |                   |
| GHA A+ Fixed Income (Gross)                           | 3.82 (4)  | 3.82 (4)     | 5.45 (15)  | -3.30 (6)  | -1.40 (34)  | 1.30 (54)  | 2.01 (26)  | 4.27 (6)   | 01/01/2007        |
| Blmbg. U.S. Aggregate: A+                             | 2.87 (92  | ) 2.87 (92)  | 4.46 (88)  | -4.65 (48) | -3.33 (100) | 0.73 (100) | 1.17 (100) | 2.85 (100) |                   |
| Difference                                            | 0.95      | 0.95         | 0.99       | 1.35       | 1.93        | 0.57       | 0.84       | 1.42       |                   |
| IM U.S. Broad Market Core Fixed Income (SA+CF) Median | 3.17      | 3.17         | 5.07       | -4.68      | -1.78       | 1.34       | 1.78       | 3.56       |                   |
| GHA A+ Fixed Income (Net)                             | 3.76      | 3.76         | 5.32       | -3.55      | -1.65       | 1.05       | 1.76       | 4.01       | 01/01/2007        |
| BImbg. U.S. Aggregate: A+                             | 2.87      | 2.87         | 4.46       | -4.65      | -3.33       | 0.73       | 1.17       | 2.85       |                   |
| Difference                                            | 0.89      | 0.89         | 0.86       | 1.10       | 1.68        | 0.32       | 0.59       | 1.16       |                   |
| GHA EXCL A+ Fixed Income (Gross)                      | 3.32 (4)  | 3.32 (4)     | 5.83 (2)   | -0.22 (8)  | -0.11 (31)  | 1.66 (52)  | 1.93 (23)  | 4.62 (10)  | 01/01/1998        |
| Bloomberg Intermediate US Govt/Credit Idx             | 2.33 (64  | ) 2.33 (64)  | 3.91 (68)  | -1.66 (52) | -1.28 (90)  | 1.40 (83)  | 1.32 (90)  | 3.82 (93)  |                   |
| Difference                                            | 0.99      | 0.99         | 1.92       | 1.44       | 1.17        | 0.26       | 0.61       | 0.80       |                   |
| IM U.S. Intermediate Duration (SA+CF) Median          | 2.41      | 2.41         | 4.11       | -1.64      | -0.60       | 1.66       | 1.65       | 4.21       |                   |
| GHA EXCL A+ Fixed Income (Net)                        | 3.26      | 3.26         | 5.48       | -0.68      | -0.43       | 1.38       | 1.78       | 4.56       | 01/01/1998        |
| Bloomberg Intermediate US Govt/Credit Idx             | 2.33      | 2.33         | 3.91       | -1.66      | -1.28       | 1.40       | 1.32       | 3.82       |                   |
| Difference                                            | 0.93      | 0.93         | 1.57       | 0.98       | 0.85        | -0.02      | 0.46       | 0.74       |                   |
| Total Real Estate (Gross)                             | -4.63 (82 | ) -4.63 (82) | -8.04 (45) | -4.93 (64) | 6.17 (81)   | 6.27 (82)  | N/A        | 6.34 (N/A) | 06/01/2017        |
| NCREIF Fund Index-Open End Diversified Core (EW)      | -3.31 (68 | ) -3.31 (68) | -8.04 (45) | -2.93 (54) | 9.07 (23)   | 8.03 (44)  | 9.73 (55)  | 8.29 (N/A) |                   |
| Difference                                            | -1.32     | -1.32        | 0.00       | -2.00      | -2.90       | -1.76      | N/A        | -1.95      |                   |
| IM U.S. Open End Private Real Estate (SA+CF) Median   | -2.98     | -2.98        | -8.52      | -2.86      | 8.58        | 7.94       | 9.85       | N/A        |                   |
| Barings Real Estate (Gross)                           | -3.61 (73 | ) -3.61 (73) | -6.58 (28) | -6.89 (83) | 5.75 (89)   | 6.25 (83)  | N/A        | 6.51 (77)  | 07/01/2017        |
| NCREIF Fund Index-Open End Diversified Core (EW)      | -3.31 (68 | ) -3.31 (68) | -8.04 (45) | -2.93 (54) | 9.07 (23)   | 8.03 (44)  | 9.73 (55)  | 8.10 (46)  |                   |
| Difference                                            | -0.30     | -0.30        | 1.46       | -3.96      | -3.32       | -1.78      | N/A        | -1.59      |                   |
| IM U.S. Open End Private Real Estate (SA+CF) Median   | -2.98     | -2.98        | -8.52      | -2.86      | 8.58        | 7.94       | 9.85       | 8.08       |                   |
| Barings Real Estate (Net)                             | -3.83     | -3.83        | -7.02      | -7.79      | 4.79        | 5.25       | N/A        | 5.49       | 07/01/2017        |
| NCREIF Fund Index-Open End Diversified Core (EW)      | -3.31     | -3.31        | -8.04      | -2.93      | 9.07        | 8.03       | 9.73       | 8.10       |                   |
| Difference                                            | -0.52     | -0.52        | 1.02       | -4.86      | -4.28       | -2.78      | N/A        | -2.61      |                   |
| ASB Real Estate (Gross)                               | -5.52 (85 | ) -5.52 (85) | -9.32 (80) | -3.09 (60) | 6.58 (77)   | 6.24 (83)  | N/A        | 6.29 (82)  | 07/01/2017        |
| NCREIF Fund Index-Open End Diversified Core (EW)      | -3.31 (68 | ) -3.31 (68) | -8.04 (45) | -2.93 (54) | 9.07 (23)   | 8.03 (44)  | 9.73 (55)  | 8.10 (46)  |                   |
| Difference                                            | -2.21     | -2.21        | -1.28      | -0.16      | -2.49       | -1.79      | N/A        | -1.81      |                   |
| IM U.S. Open End Private Real Estate (SA+CF) Median   | -2.98     | -2.98        | -8.52      | -2.86      | 8.58        | 7.94       | 9.85       | 8.08       |                   |
| ASB Real Estate (Net)                                 | -5.76     | -5.76        | -9.77      | -4.06      | 5.39        | 5.02       | N/A        | 5.05       | 07/01/2017        |
| NCREIF Fund Index-Open End Diversified Core (EW)      | -3.31     | -3.31        | -8.04      | -2.93      | 9.07        | 8.03       | 9.73       | 8.10       |                   |
| Difference                                            | -2.45     | -2.45        | -1.73      | -1.13      | -3.68       | -3.01      | N/A        | -3.05      |                   |