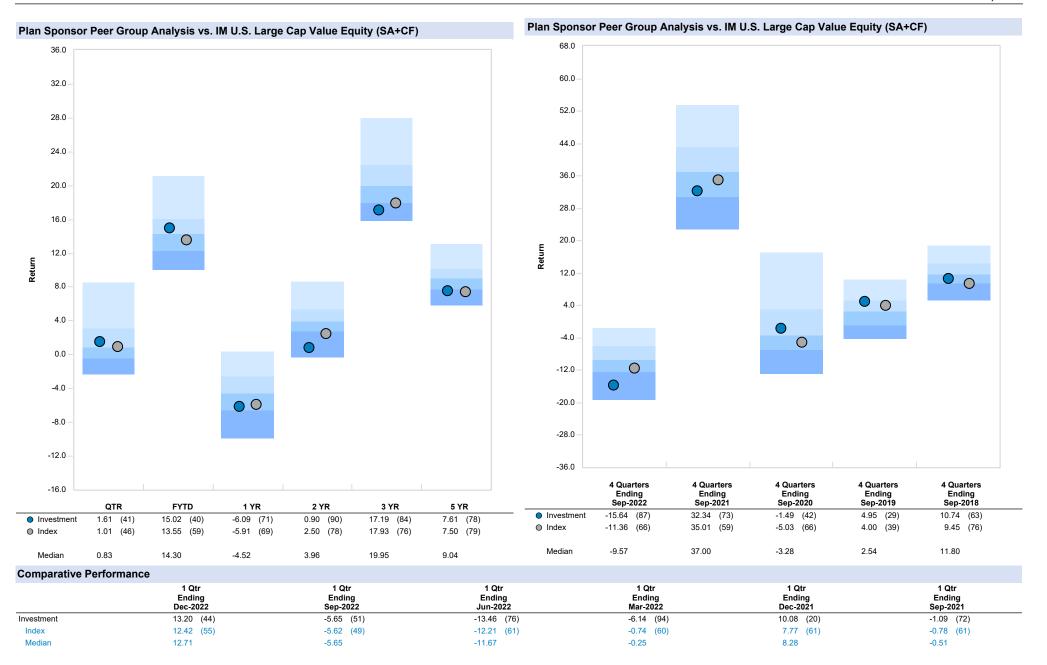

Allocation

| Comparative Performance Trailing Returns       |           |              |            |             |            |            |            |            |                   |
|------------------------------------------------|-----------|--------------|------------|-------------|------------|------------|------------|------------|-------------------|
|                                                | QTR       | YTD          | FYTD       | 1 YR        | 3 YR       | 5 YR       | 10 YR      | Inception  | Inception<br>Date |
| Total Fund Composite (Gross)                   | 4.60 (42  | .) 4.60 (42) | 9.37 (72)  | -6.70 (84)  | 9.85 (71)  | 5.66 (61)  | 6.67 (57)  | 6.15 (51)  | 01/01/1998        |
| Total Fund Policy Index                        | 4.45 (50  | ) 4.45 (50)  | 10.47 (49) | -4.93 (34)  | 11.19 (36) | 6.60 (24)  | 7.20 (31)  | 6.42 (36)  |                   |
| Difference                                     | 0.15      | 0.15         | -1.10      | -1.77       | -1.34      | -0.94      | -0.53      | -0.27      |                   |
| All Public Plans-Total Fund Median             | 4.44      | 4.44         | 10.41      | -5.52       | 10.61      | 5.96       | 6.76       | 6.15       |                   |
| Total Fund Composite (Net)                     | 4.55      | 4.55         | 9.25       | -6.95       | 9.53       | 5.33       | 6.31       | 5.80       | 01/01/1998        |
| Total Fund Policy Index                        | 4.45      | 4.45         | 10.47      | -4.93       | 11.19      | 6.60       | 7.20       | 6.42       |                   |
| Difference                                     | 0.10      | 0.10         | -1.22      | -2.02       | -1.66      | -1.27      | -0.89      | -0.62      |                   |
| Total Equity Composite (Gross)                 | 6.55      | 6.55         | 14.69      | -10.03      | 15.59      | 7.20       | 9.26       | 6.32       | 01/01/1998        |
| Total Equity Policy Index                      | 6.44      | 6.44         | 16.43      | -6.88       | 18.63      | 8.64       | 10.22      | 7.29       |                   |
| Difference                                     | 0.11      | 0.11         | -1.74      | -3.15       | -3.04      | -1.44      | -0.96      | -0.97      |                   |
| Total Domestic Equity                          |           |              |            |             |            |            |            |            |                   |
| Ceredex Equity (Gross)                         | 1.61 (41  | ) 1.61 (41)  | 15.02 (40) | -6.09 (71)  | 17.19 (84) | 7.61 (78)  | 9.53 (79)  | 10.98 (77) | 01/01/2012        |
| Russell 1000 Value Index                       | 1.01 (46  | 6) 1.01 (46) | 13.55 (59) | -5.91 (69)  | 17.93 (76) | 7.50 (79)  | 9.13 (87)  | 10.77 (82) |                   |
| Difference                                     | 0.60      | 0.60         | 1.47       | -0.18       | -0.74      | 0.11       | 0.40       | 0.21       |                   |
| IM U.S. Large Cap Value Equity (SA+CF) Median  | 0.83      | 0.83         | 14.30      | -4.52       | 19.95      | 9.04       | 10.22      | 11.68      |                   |
| Ceredex Equity (Net)                           | 1.61      | 1.61         | 14.88      | -6.45       | 16.64      | 7.08       | 8.95       | 10.39      | 01/01/2012        |
| Russell 1000 Value Index                       | 1.01      | 1.01         | 13.55      | -5.91       | 17.93      | 7.50       | 9.13       | 10.77      |                   |
| Difference                                     | 0.60      | 0.60         | 1.33       | -0.54       | -1.29      | -0.42      | -0.18      | -0.38      |                   |
| Rhumbline R1000G (Gross)                       | 14.29 (31 | ) 14.29 (31) | 16.81 (46) | -10.94 (52) | 18.56 (23) | 13.68 (17) | N/A        | 13.29 (22) | 01/01/2018        |
| Russell 1000 Growth Index                      | 14.37 (31 | ) 14.37 (31) | 16.88 (45) | -10.90 (52) | 18.58 (23) | 13.66 (18) | 14.59 (22) | 13.27 (22) |                   |
| Difference                                     | -0.08     | -0.08        | -0.07      | -0.04       | -0.02      | 0.02       | N/A        | 0.02       |                   |
| IM U.S. Large Cap Growth Equity (SA+CF) Median | 12.38     | 12.38        | 16.56      | -10.59      | 16.35      | 11.78      | 13.53      | 11.90      |                   |
| Rhumbline R1000G (Net)                         | 14.27     | 14.27        | 16.78      | -10.99      | 18.51      | 13.63      | N/A        | 13.24      | 01/01/2018        |
| Russell 1000 Growth Index                      | 14.37     | 14.37        | 16.88      | -10.90      | 18.58      | 13.66      | 14.59      | 13.27      |                   |
| Difference                                     | -0.10     | -0.10        | -0.10      | -0.09       | -0.07      | -0.03      | N/A        | -0.03      |                   |
| Polen Capital (Gross)                          | 14.32 (31 | ) 14.32 (31) | 14.08 (81) | -17.60 (94) | 11.54 (92) | 12.07 (45) | N/A        | 12.11 (44) | 01/01/2018        |
| Russell 1000 Growth Index                      | 14.37 (31 | ) 14.37 (31) | 16.88 (45) | -10.90 (52) | 18.58 (23) | 13.66 (18) | 14.59 (22) | 13.27 (22) |                   |
| Difference                                     | -0.05     | -0.05        | -2.80      | -6.70       | -7.04      | -1.59      | N/A        | -1.16      |                   |
| IM U.S. Large Cap Growth Equity (SA+CF) Median | 12.38     | 12.38        | 16.56      | -10.59      | 16.35      | 11.78      | 13.53      | 11.90      |                   |
| Polen Capital (Net)                            | 14.16     | 14.16        | 13.79      | -18.15      | 10.85      | 11.39      | N/A        | 11.45      | 01/01/2018        |
| Russell 1000 Growth Index                      | 14.37     | 14.37        | 16.88      | -10.90      | 18.58      | 13.66      | 14.59      | 13.27      |                   |
| Difference                                     | -0.21     | -0.21        | -3.09      | -7.25       | -7.73      | -2.27      | N/A        | -1.82      |                   |

Returns for periods greater than one year are annualized. Returns are expressed as percentages.

| Comparative Performance Fiscal Year to Date    |         |      |                            |                            |                            |                            |                            |                            |                            |                            |
|------------------------------------------------|---------|------|----------------------------|----------------------------|----------------------------|----------------------------|----------------------------|----------------------------|----------------------------|----------------------------|
|                                                | FYTD    | )    | Oct-2021<br>To<br>Sep-2022 | Oct-2020<br>To<br>Sep-2021 | Oct-2019<br>To<br>Sep-2020 | Oct-2018<br>To<br>Sep-2019 | Oct-2017<br>To<br>Sep-2018 | Oct-2016<br>To<br>Sep-2017 | Oct-2015<br>To<br>Sep-2016 | Oct-2014<br>To<br>Sep-2015 |
| Total Fund Composite (Gross)                   | 9.37 (  | (72) | -16.06 (65)                | 20.33 (45)                 | 8.17 (54)                  | 3.94 (52)                  | 8.38 (40)                  | 11.66 (52)                 | 9.56 (45)                  | 0.60 (19)                  |
| Total Fund Policy Index                        | 10.47 ( | (49) | -13.33 (33)                | 21.11 (34)                 | 7.67 (60)                  | 4.31 (38)                  | 9.00 (30)                  | 10.90 (72)                 | 10.01 (30)                 | 0.59 (19)                  |
| Difference                                     | -1.10   |      | -2.73                      | -0.78                      | 0.50                       | -0.37                      | -0.62                      | 0.76                       | -0.45                      | 0.01                       |
| All Public Plans-Total Fund Median             | 10.41   |      | -14.76                     | 19.92                      | 8.51                       | 3.99                       | 7.88                       | 11.72                      | 9.37                       | -0.69                      |
| Total Fund Composite (Net)                     | 9.25    |      | -16.31                     | 19.98                      | 7.83                       | 3.60                       | 8.01                       | 11.28                      | 9.25                       | 0.22                       |
| Total Fund Policy Index                        | 10.47   |      | -13.33                     | 21.11                      | 7.67                       | 4.31                       | 9.00                       | 10.90                      | 10.01                      | 0.59                       |
| Difference                                     | -1.22   |      | -2.98                      | -1.13                      | 0.16                       | -0.71                      | -0.99                      | 0.38                       | -0.76                      | -0.37                      |
| Total Equity Composite (Gross)                 | 14.69   |      | -23.82                     | 33.24                      | 9.67                       | 1.68                       | 13.02                      | 19.33                      | 13.45                      | -1.15                      |
| Total Equity Policy Index                      | 16.43   |      | -18.54                     | 34.91                      | 7.61                       | 0.83                       | 14.65                      | 18.53                      | 13.79                      | -1.26                      |
| Difference                                     | -1.74   |      | -5.28                      | -1.67                      | 2.06                       | 0.85                       | -1.63                      | 0.80                       | -0.34                      | 0.11                       |
| Total Domestic Equity                          |         |      |                            |                            |                            |                            |                            |                            |                            |                            |
| Ceredex Equity (Gross)                         | 15.02 ( | (40) | -15.64 (87)                | 32.34 (73)                 | -1.49 (42)                 | 4.95 (29)                  | 10.74 (63)                 | 17.71 (52)                 | 16.57 (23)                 | -5.35 (71)                 |
| Russell 1000 Value Index                       | 13.55 ( | (59) | -11.36 (66)                | 35.01 (59)                 | -5.03 (66)                 | 4.00 (39)                  | 9.45 (76)                  | 15.12 (77)                 | 16.19 (25)                 | -4.42 (63)                 |
| Difference                                     | 1.47    |      | -4.28                      | -2.67                      | 3.54                       | 0.95                       | 1.29                       | 2.59                       | 0.38                       | -0.93                      |
| IM U.S. Large Cap Value Equity (SA+CF) Median  | 14.30   |      | -9.57                      | 37.00                      | -3.28                      | 2.54                       | 11.80                      | 17.80                      | 13.34                      | -3.39                      |
| Ceredex Equity (Net)                           | 14.88 ( | (43) | -16.07 (89)                | 31.69 (74)                 | -2.03 (44)                 | 4.39 (35)                  | 10.15 (68)                 | 17.06 (58)                 | 15.91 (27)                 | -5.89 (78)                 |
| Russell 1000 Value Index                       | 13.55 ( | (59) | -11.36 (66)                | 35.01 (59)                 | -5.03 (66)                 | 4.00 (39)                  | 9.45 (76)                  | 15.12 (77)                 | 16.19 (25)                 | -4.42 (63)                 |
| Difference                                     | 1.33    |      | -4.71                      | -3.32                      | 3.00                       | 0.39                       | 0.70                       | 1.94                       | -0.28                      | -1.47                      |
| IM U.S. Large Cap Value Equity (SA+CF) Median  | 14.30   |      | -9.57                      | 37.00                      | -3.28                      | 2.54                       | 11.80                      | 17.80                      | 13.34                      | -3.39                      |
| Rhumbline R1000G (Gross)                       | 16.81 ( | (46) | -22.51 (40)                | 27.29 (50)                 | 37.64 (31)                 | 3.71 (52)                  | N/A                        | N/A                        | N/A                        | N/A                        |
| Russell 1000 Growth Index                      | 16.88 ( | (45) | -22.59 (40)                | 27.32 (49)                 | 37.53 (31)                 | 3.71 (52)                  | 26.30 (39)                 | 21.94 (39)                 | 13.76 (22)                 | 3.17 (58)                  |
| Differnce                                      | -0.07   |      | 0.08                       | -0.03                      | 0.11                       | 0.00                       | N/A                        | N/A                        | N/A                        | N/A                        |
| IM U.S. Large Cap Growth Equity (SA+CF) Median | 16.56   |      | -25.12                     | 27.23                      | 33.78                      | 3.80                       | 24.84                      | 21.08                      | 11.85                      | 3.89                       |
| Rhumbline R1000G (Net)                         | 16.78 ( | (47) | -22.55 (40)                | 27.25 (50)                 | 37.57 (31)                 | 3.66 (52)                  | N/A                        | N/A                        | N/A                        | N/A                        |
| Russell 1000 Growth Index                      | 16.88 ( | (45) | -22.59 (40)                | 27.32 (49)                 | 37.53 (31)                 | 3.71 (52)                  | 26.30 (39)                 | 21.94 (39)                 | 13.76 (22)                 | 3.17 (58)                  |
| Differnce                                      | -0.10   |      | 0.04                       | -0.07                      | 0.04                       | -0.05                      | N/A                        | N/A                        | N/A                        | N/A                        |
| IM U.S. Large Cap Growth Equity (SA+CF) Median | 16.56   |      | -25.12                     | 27.23                      | 33.78                      | 3.80                       | 24.84                      | 21.08                      | 11.85                      | 3.89                       |
| Polen Capital (Gross)                          | 14.08 ( | (81) | -34.01 (90)                | 30.69 (19)                 | 35.75 (39)                 | 9.69 (11)                  | N/A                        | N/A                        | N/A                        | N/A                        |
| Russell 1000 Growth Index                      | 16.88 ( | (45) | -22.59 (40)                | 27.32 (49)                 | 37.53 (31)                 | 3.71 (52)                  | 26.30 (39)                 | 21.94 (39)                 | 13.76 (22)                 | 3.17 (58)                  |
| Difference                                     | -2.80   |      | -11.42                     | 3.37                       | -1.78                      | 5.98                       | N/A                        | N/A                        | N/A                        | N/A                        |
| IM U.S. Large Cap Growth Equity (SA+CF) Median | 16.56   |      | -25.12                     | 27.23                      | 33.78                      | 3.80                       | 24.84                      | 21.08                      | 11.85                      | 3.89                       |
|                                                |         |      |                            |                            |                            |                            |                            |                            |                            |                            |