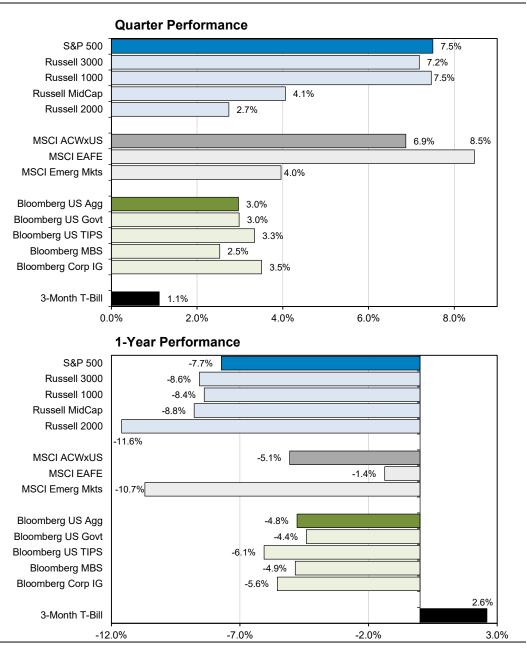

levated inflation, and slowing global economic growth negatively impacted markets. However, USD weakness and easing energy prices acted as a tailwind to international performance in the second half of 2022.
- Bond markets followed a largely similar narrative to equities, finishing the trailing 1-year period in negative territory. While bond market performance was impacted by similar factors to equity market performance, the primary driver of results over the prior year was dramatically higher interest rates, which directly and immediately impact bond prices and index performance. US mortgage backed and Government issues were the least negative sectors returning 4.9% and -4.4%, respectively, for the year. US TIPS suffered the year's largest loss, falling -6.1%.

Source: Investment Metrics





- Domestic equity core benchmarks pulled back from their February highs, but each finished the quarter with solid, positive results. Concerns regarding the regional banking sector and the financial sector's large weight in the value benchmarks weighed heavily on style-based index performance. Large cap stocks led results for the capitalization-based benchmarks and finished well ahead of both the mid cap and small cap indices for the quarter. Growth benchmarks, with their lower weight in the financial sector and larger weight in the information technology sector, produced the quarter's strongest results at all capitalization levels. The Russell 1000 Growth Index topped the quarter, returning 14.4% followed by the Russell Mid Cap Growth Index and the Russell 2000 Growth Index, which rose