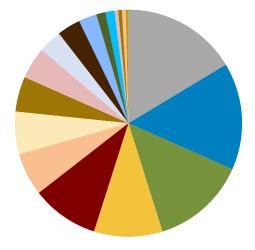

Asset Allocation By Manager as of Mar-2023 : \$204,362,568

#### Allocation

|                                                 | Market Value | Allocation |                                                 | Market Value | Allocation |
|-------------------------------------------------|--------------|------------|-------------------------------------------------|--------------|------------|
| Ceredex Equity                                  | 33,290,890   | 16.7       | GHA A+ Fixed Income                             | 33,453,525   | 16.4       |
| GHA A+ Fixed Income                             |              |            |                                                 |              |            |
|                                                 | 31,559,136   | 15.8       | Ceredex Equity                                  | 31,187,686   | 15.3       |
| GHA EXCL A+ Fixed Income                        | 24,873,607   | 12.5       | GHA EXCL A+ Fixed Income                        | 27,635,355   | 13.5       |
| Mutual of America Equity                        | 21,005,299   | 10.5       | Mutual of America Equity                        | 19,912,322   | 9.7        |
| Vanguard R2000 (VRTIX)                          | 19,734,384   | 9.9        | Vanguard R2000 (VRTIX)                          | 19,585,178   | 9.6        |
| ASB Real Estate                                 | 10,833,652   | 5.4        | Rhumbline R1000G                                | 12,498,075   | 6.1        |
| Rhumbline R1000G                                | 10,749,735   | 5.4        | Polen Capital                                   | 12,360,732   | 6.0        |
| Polen Capital                                   | 10,458,780   | 5.2        | ASB Real Estate                                 | 10,209,618   | 5.0        |
| Barings Real Estate                             | 9,580,034    | 4.8        | Barings Real Estate                             | 9,213,024    | 4.5        |
| Vanguard Developed Mar (VTMGX)                  | 7,561,573    | 3.8        | Vanguard Developed Mar (VTMGX)                  | 6,852,026    | 3.4        |
| JPM International Equity                        | 6,920,234    | 3.5        | JPM International Equity                        | 6,828,053    | 3.3        |
| Ark Disruptive Technology ETF (ARKK)            | 3,676,448    | 1.8        | Ark Disruptive Technology ETF (ARKK)            | 5,256,302    | 2.6        |
| Vanguard Emerging Mar Adm (VEMAX)               | 2,598,161    | 1.3        | Vanguard Emerging Mar Adm (VEMAX)               | 2,691,882    | 1.3        |
| iShares MSCI EM ex China ETF (EMXC)             | 2,528,395    | 1.3        | iShares MSCI EM ex China ETF (EMXC)             | 2,627,464    | 1.3        |
| R&D Cash                                        | 1,308,706    | 0.7        | Defiance 5G Next Gen Connectivity ETF (FIVG)    | 1,076,988    | 0.5        |
| Defiance 5G Next Gen Connectivity ETF (FIVG)    | 981,080      | 0.5        | First Trust Cloud Computing ETF (SKYY)          | 1,076,689    | 0.5        |
| First Trust Cloud Computing ETF (SKYY)          | 909,892      | 0.5        | Ark Autonomous Technology & Robotics ETF (ARKQ) | 1,070,724    | 0.5        |
| Ark Autonomous Technology & Robotics ETF (ARKQ) | 839,721      | 0.4        | R&D Cash                                        | 826,924      | 0.4        |