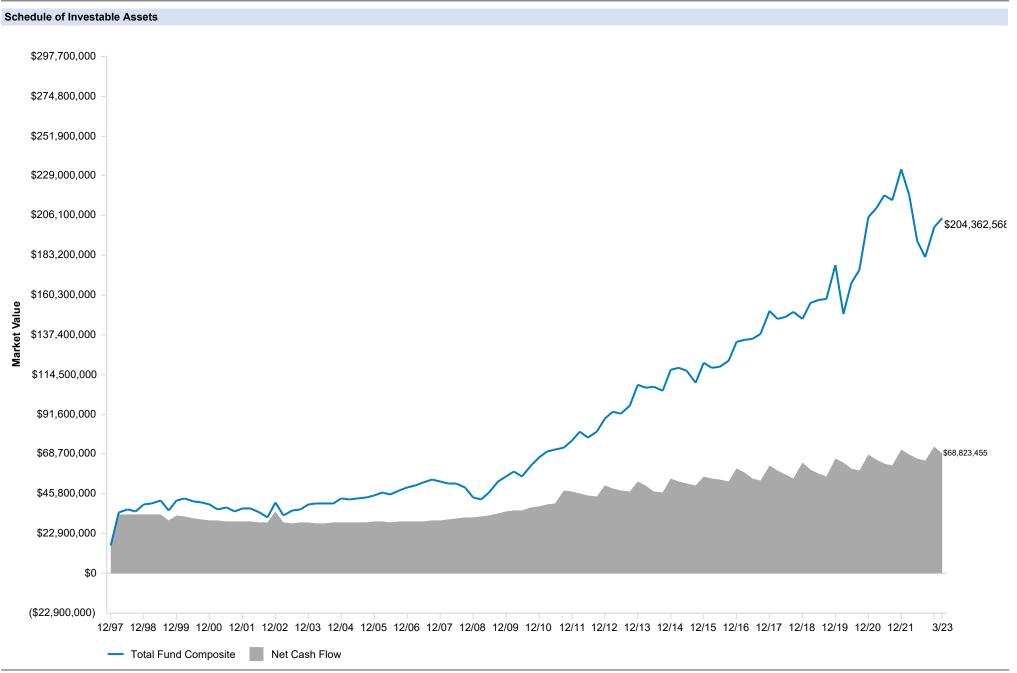

\* Only 3 years available

\*\* Since Inception

Net perfomance used when available

| Asset Allocation Compliance          |                           |                           |                          |                    |                          |
|--------------------------------------|---------------------------|---------------------------|--------------------------|--------------------|--------------------------|
|                                      | Asset<br>Allocation<br>\$ | Current<br>Allocation (%) | Target<br>Allocation (%) | Differences<br>(%) | Target Rebal.<br>(\$000) |
| Total Fund Composite                 | 204,362,568               | 100.0                     | 100.0                    | 0.0                | -                        |
| Ceredex Equity                       | 31,187,686                | 15.3                      | 15.5                     | -0.2               | 488,512                  |
| Rhumbline R1000G                     | 12,498,075                | 6.1                       | 6.3                      | -0.1               | 274,585                  |
| Polen Capital                        | 12,360,732                | 6.0                       | 6.3                      | -0.2               | 411,928                  |
| Ark Disruptive Technology ETF (ARKK) | 5,256,302                 | 2.6                       | 3.0                      | -0.4               | 874,575                  |
| Mutual of America Equity             | 19,912,322                | 9.7                       | 10.0                     | -0.3               | 523,934                  |
| Great Lakes SMID Cap                 | -                         | 0.0                       | 0.0                      | 0.0                | -                        |
| Vanguard R2000 (VRTIX)               | 19,585,178                | 9.6                       | 10.0                     | -0.4               | 851,078                  |
| Vanguard Developed Mar (VTMGX)       | 6,852,026                 | 3.4                       | 4.5                      | -1.1               | 2,344,289                |
| JPM International Equity             | 6,828,053                 | 3.3                       | 4.5                      | -1.2               | 2,368,263                |
| GHA EXCL A+ Fixed Income             | 27,635,355                | 13.5                      | 16.0                     | -2.5               | 5,062,656                |
| GHA A+ Fixed Income                  | 33,453,525                | 16.4                      | 16.0                     | 0.4                | -755,514                 |
| Barings Real Estate                  | 9,213,024                 | 4.5                       | 4.0                      | 0.5                | -1,038,521               |
| ASB Real Estate                      | 10,209,618                | 5.0                       | 4.0                      | 1.0                | -2,035,116               |
| R&D Cash                             | 826,924                   | 0.4                       | 0.0                      | 0.4                | -826,924                 |

Asset Allocation Summary Total Fund Composite As of March 31, 2023

Asset Allocation By Segment as of December 31, 2022 : \$199,409,729

Asset Allocation By Segment as of March 31, 2023 : \$204,362,568

| Allocation<br>Segments Market Value |             |            | Allocation            |                           |      |  |
|-------------------------------------|-------------|------------|-----------------------|---------------------------|------|--|
|                                     |             | Allocation | Segments              | Segments Market Value All |      |  |
| Domestic Equity                     | 100,149,975 | 50.2       | Domestic Equity       | 103,176,618               | 50.5 |  |
| International Equity                | 19,608,363  | 9.8        | International Equity  | 18,999,425                | 9.3  |  |
| Domestic Fixed Income               | 56,033,005  | 28.1       | Domestic Fixed Income | 57,552,513                | 28.2 |  |
| Real Estate                         | 20,413,687  | 10.2       | Real Estate           | 19,422,642                | 9.5  |  |
| Cash Equivalent                     | 3,204,699   | 1.6        | Cash Equivalent       | 5,211,371                 | 2.6  |  |