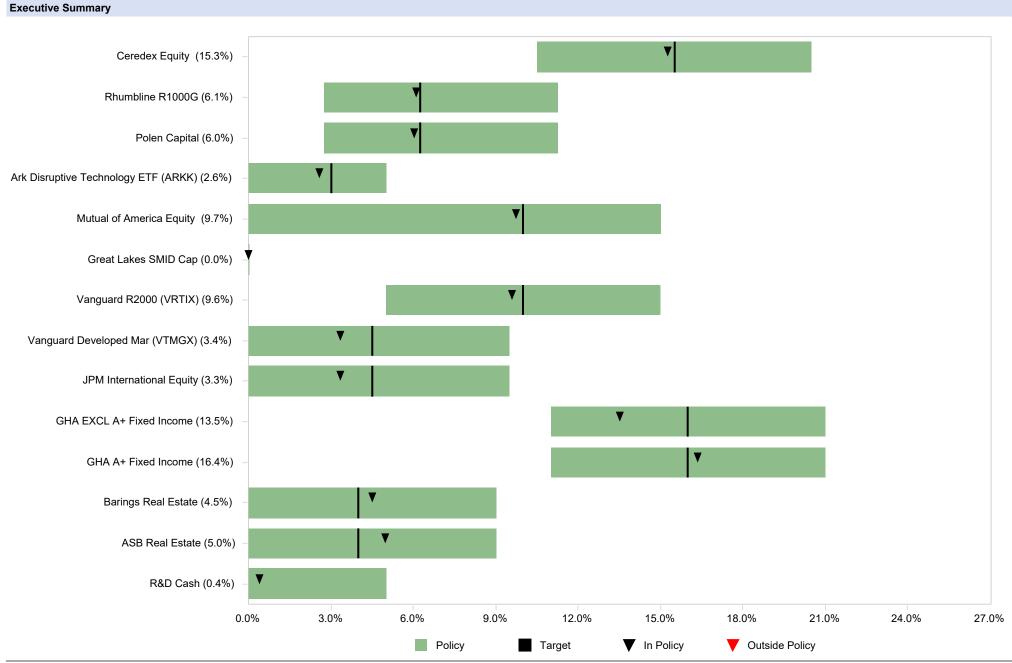

\* Only 3 years available

\*\* Since Inception

Net perfomance used when available

| Asset Allocation Compliance          |                           |                           |                          |                    |                          |
|--------------------------------------|---------------------------|---------------------------|--------------------------|--------------------|--------------------------|
|                                      | Asset<br>Allocation<br>\$ | Current<br>Allocation (%) | Target<br>Allocation (%) | Differences<br>(%) | Target Rebal.<br>(\$000) |
| Total Fund Composite                 | 204,362,568               | 100.0                     | 100.0                    | 0.0                | -                        |
| Ceredex Equity                       | 31,187,686                | 15.3                      | 15.5                     | -0.2               | 488,512                  |
| Rhumbline R1000G                     | 12,498,075                | 6.1                       | 6.3                      | -0.1               | 274,585                  |
| Polen Capital                        | 12,360,732                | 6.0                       | 6.3                      | -0.2               | 411,928                  |
| Ark Disruptive Technology ETF (ARKK) | 5,256,302                 | 2.6                       | 3.0                      | -0.4               | 874,575                  |
| Mutual of America Equity             | 19,912,322                | 9.7                       | 10.0                     | -0.3               | 523,934                  |
| Great Lakes SMID Cap                 | -                         | 0.0                       | 0.0                      | 0.0                | -                        |
| Vanguard R2000 (VRTIX)               | 19,585,178                | 9.6                       | 10.0                     | -0.4               | 851,078                  |
| Vanguard Developed Mar (VTMGX)       | 6,852,026                 | 3.4                       | 4.5                      | -1.1               | 2,344,289                |
| JPM International Equity             | 6,828,053                 | 3.3                       | 4.5                      | -1.2               | 2,368,263                |
| GHA EXCL A+ Fixed Income             | 27,635,355                | 13.5                      | 16.0                     | -2.5               | 5,062,656                |
| GHA A+ Fixed Income                  | 33,453,525                | 16.4                      | 16.0                     | 0.4                | -755,514                 |
| Barings Real Estate                  | 9,213,024                 | 4.5                       | 4.0                      | 0.5                | -1,038,521               |
| ASB Real Estate                      | 10,209,618                | 5.0                       | 4.0                      | 1.0                | -2,035,116               |
| R&D Cash                             | 826,924                   | 0.4                       | 0.0                      | 0.4                | -826,924                 |