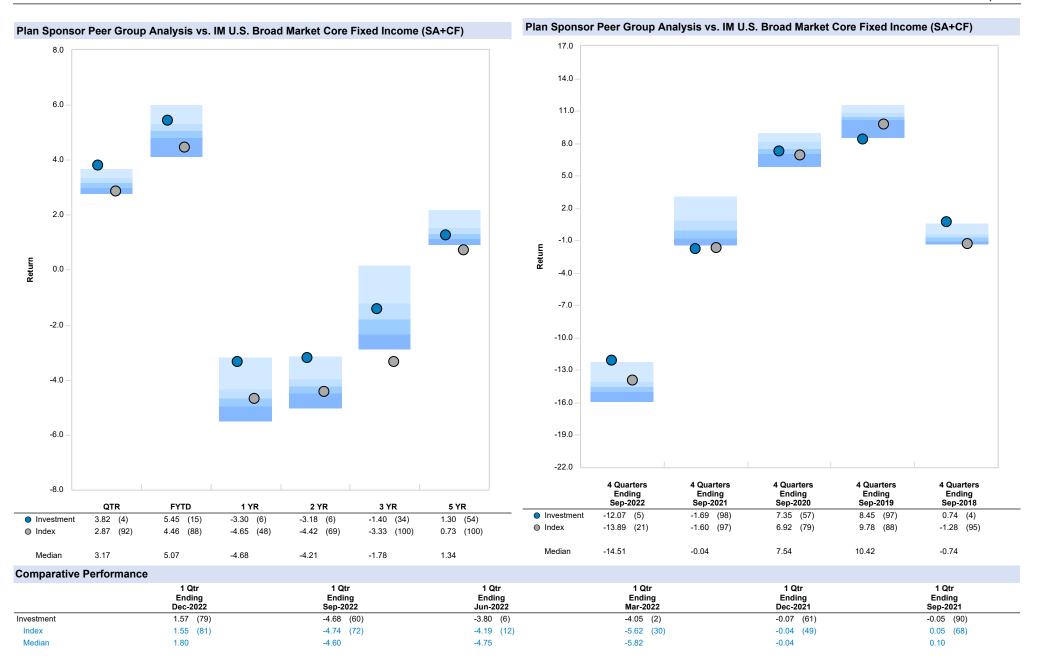

# Comparative Performance Total Fund

As of March 31, 2023

|                                                       | QTR       | YTD          | FYTD       | 1 YR       | 3 YR        | 5 YR       | 10 YR      | Inception  | Inception<br>Date |
|-------------------------------------------------------|-----------|--------------|------------|------------|-------------|------------|------------|------------|-------------------|
| Total Fixed Income Composite                          | 3.59      | 3.59         | 5.50       | -2.21      | -0.95       | 1.38       | 1.94       | 4.76       | 01/01/1998        |
| Total Fixed Income Policy Index                       | 2.60      | 2.60         | 4.19       | -3.16      | -2.31       | 1.07       | 1.25       | 3.66       |                   |
| Difference                                            | 0.99      | 0.99         | 1.31       | 0.95       | 1.36        | 0.31       | 0.69       | 1.10       |                   |
| GHA A+ Fixed Income (Gross)                           | 3.82 (4)  | 3.82 (4)     | 5.45 (15)  | -3.30 (6)  | -1.40 (34)  | 1.30 (54)  | 2.01 (26)  | 4.27 (6)   | 01/01/2007        |
| Blmbg. U.S. Aggregate: A+                             | 2.87 (92  | ) 2.87 (92)  | 4.46 (88)  | -4.65 (48) | -3.33 (100) | 0.73 (100) | 1.17 (100) | 2.85 (100) |                   |
| Difference                                            | 0.95      | 0.95         | 0.99       | 1.35       | 1.93        | 0.57       | 0.84       | 1.42       |                   |
| IM U.S. Broad Market Core Fixed Income (SA+CF) Median | 3.17      | 3.17         | 5.07       | -4.68      | -1.78       | 1.34       | 1.78       | 3.56       |                   |
| GHA A+ Fixed Income (Net)                             | 3.76      | 3.76         | 5.32       | -3.55      | -1.65       | 1.05       | 1.76       | 4.01       | 01/01/2007        |
| BImbg. U.S. Aggregate: A+                             | 2.87      | 2.87         | 4.46       | -4.65      | -3.33       | 0.73       | 1.17       | 2.85       |                   |
| Difference                                            | 0.89      | 0.89         | 0.86       | 1.10       | 1.68        | 0.32       | 0.59       | 1.16       |                   |
| GHA EXCL A+ Fixed Income (Gross)                      | 3.32 (4)  | 3.32 (4)     | 5.83 (2)   | -0.22 (8)  | -0.11 (31)  | 1.66 (52)  | 1.93 (23)  | 4.62 (10)  | 01/01/1998        |
| Bloomberg Intermediate US Govt/Credit Idx             | 2.33 (64  | ) 2.33 (64)  | 3.91 (68)  | -1.66 (52) | -1.28 (90)  | 1.40 (83)  | 1.32 (90)  | 3.82 (93)  |                   |
| Difference                                            | 0.99      | 0.99         | 1.92       | 1.44       | 1.17        | 0.26       | 0.61       | 0.80       |                   |
| IM U.S. Intermediate Duration (SA+CF) Median          | 2.41      | 2.41         | 4.11       | -1.64      | -0.60       | 1.66       | 1.65       | 4.21       |                   |
| GHA EXCL A+ Fixed Income (Net)                        | 3.26      | 3.26         | 5.48       | -0.68      | -0.43       | 1.38       | 1.78       | 4.56       | 01/01/1998        |
| Bloomberg Intermediate US Govt/Credit Idx             | 2.33      | 2.33         | 3.91       | -1.66      | -1.28       | 1.40       | 1.32       | 3.82       |                   |
| Difference                                            | 0.93      | 0.93         | 1.57       | 0.98       | 0.85        | -0.02      | 0.46       | 0.74       |                   |
| Total Real Estate (Gross)                             | -4.63 (82 | ) -4.63 (82) | -8.04 (45) | -4.93 (64) | 6.17 (81)   | 6.27 (82)  | N/A        | 6.34 (N/A) | 06/01/2017        |
| NCREIF Fund Index-Open End Diversified Core (EW)      | -3.31 (68 | ) -3.31 (68) | -8.04 (45) | -2.93 (54) | 9.07 (23)   | 8.03 (44)  | 9.73 (55)  | 8.29 (N/A) |                   |
| Difference                                            | -1.32     | -1.32        | 0.00       | -2.00      | -2.90       | -1.76      | N/A        | -1.95      |                   |
| IM U.S. Open End Private Real Estate (SA+CF) Median   | -2.98     | -2.98        | -8.52      | -2.86      | 8.58        | 7.94       | 9.85       | N/A        |                   |
| Barings Real Estate (Gross)                           | -3.61 (73 | ) -3.61 (73) | -6.58 (28) | -6.89 (83) | 5.75 (89)   | 6.25 (83)  | N/A        | 6.51 (77)  | 07/01/2017        |
| NCREIF Fund Index-Open End Diversified Core (EW)      | -3.31 (68 | ) -3.31 (68) | -8.04 (45) | -2.93 (54) | 9.07 (23)   | 8.03 (44)  | 9.73 (55)  | 8.10 (46)  |                   |
| Difference                                            | -0.30     | -0.30        | 1.46       | -3.96      | -3.32       | -1.78      | N/A        | -1.59      |                   |
| IM U.S. Open End Private Real Estate (SA+CF) Median   | -2.98     | -2.98        | -8.52      | -2.86      | 8.58        | 7.94       | 9.85       | 8.08       |                   |
| Barings Real Estate (Net)                             | -3.83     | -3.83        | -7.02      | -7.79      | 4.79        | 5.25       | N/A        | 5.49       | 07/01/2017        |
| NCREIF Fund Index-Open End Diversified Core (EW)      | -3.31     | -3.31        | -8.04      | -2.93      | 9.07        | 8.03       | 9.73       | 8.10       |                   |
| Difference                                            | -0.52     | -0.52        | 1.02       | -4.86      | -4.28       | -2.78      | N/A        | -2.61      |                   |
| ASB Real Estate (Gross)                               | -5.52 (85 | ) -5.52 (85) | -9.32 (80) | -3.09 (60) | 6.58 (77)   | 6.24 (83)  | N/A        | 6.29 (82)  | 07/01/2017        |
| NCREIF Fund Index-Open End Diversified Core (EW)      | -3.31 (68 | ) -3.31 (68) | -8.04 (45) | -2.93 (54) | 9.07 (23)   | 8.03 (44)  | 9.73 (55)  | 8.10 (46)  |                   |
| Difference                                            | -2.21     | -2.21        | -1.28      | -0.16      | -2.49       | -1.79      | N/A        | -1.81      |                   |
| IM U.S. Open End Private Real Estate (SA+CF) Median   | -2.98     | -2.98        | -8.52      | -2.86      | 8.58        | 7.94       | 9.85       | 8.08       |                   |
| ASB Real Estate (Net)                                 | -5.76     | -5.76        | -9.77      | -4.06      | 5.39        | 5.02       | N/A        | 5.05       | 07/01/2017        |
| NCREIF Fund Index-Open End Diversified Core (EW)      | -3.31     | -3.31        | -8.04      | -2.93      | 9.07        | 8.03       | 9.73       | 8.10       |                   |
| Difference                                            | -2.45     | -2.45        | -1.73      | -1.13      | -3.68       | -3.01      | N/A        | -3.05      |                   |