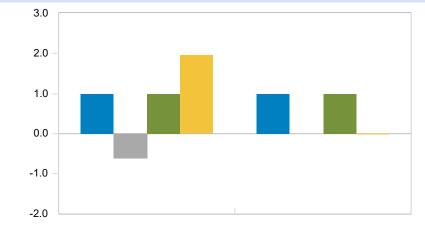

\* Only 3 years available

\*\* Since Inception

Net perfomance used when available

| Asset Allocation Compliance          |                           |                           |                          |                    |                          |
|--------------------------------------|---------------------------|---------------------------|--------------------------|--------------------|--------------------------|
|                                      | Asset<br>Allocation<br>\$ | Current<br>Allocation (%) | Target<br>Allocation (%) | Differences<br>(%) | Target Rebal.<br>(\$000) |
| Total Fund Composite                 | 204,362,568               | 100.0                     | 100.0                    | 0.0                | -                        |
| Ceredex Equity                       | 31,187,686                | 15.3                      | 15.5                     | -0.2               | 488,512                  |
| Rhumbline R1000G                     | 12,498,075                | 6.1                       | 6.3                      | -0.1               | 274,585                  |
| Polen Capital                        | 12,360,732                | 6.0                       | 6.3                      | -0.2               | 411,928                  |
| Ark Disruptive Technology ETF (ARKK) | 5,256,302                 | 2.6                       | 3.0                      | -0.4               | 874,575                  |
| Mutual of America Equity             | 19,912,322                | 9.7                       | 10.0                     | -0.3               | 523,934                  |
| Great Lakes SMID Cap                 | -                         | 0.0                       | 0.0                      | 0.0                | -                        |
| Vanguard R2000 (VRTIX)               | 19,585,178                | 9.6                       | 10.0                     | -0.4               | 851,078                  |
| Vanguard Developed Mar (VTMGX)       | 6,852,026                 | 3.4                       | 4.5                      | -1.1               | 2,344,289                |
| JPM International Equity             | 6,828,053                 | 3.3                       | 4.5                      | -1.2               | 2,368,263                |
| GHA EXCL A+ Fixed Income             | 27,635,355                | 13.5                      | 16.0                     | -2.5               | 5,062,656                |
| GHA A+ Fixed Income                  | 33,453,525                | 16.4                      | 16.0                     | 0.4                | -755,514                 |
| Barings Real Estate                  | 9,213,024                 | 4.5                       | 4.0                      | 0.5                | -1,038,521               |
| ASB Real Estate                      | 10,209,618                | 5.0                       | 4.0                      | 1.0                | -2,035,116               |
| R&D Cash                             | 826,924                   | 0.4                       | 0.0                      | 0.4                | -826,924                 |