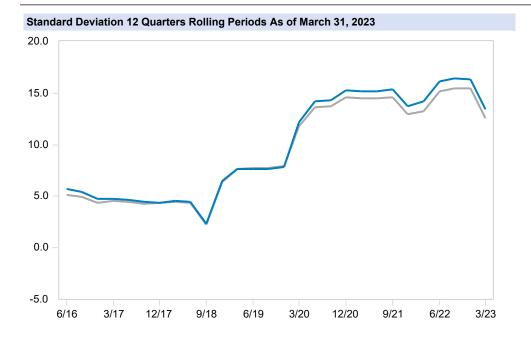

\* Only 3 years available

\*\* Since Inception

Net perfomance used when available

| Asset Allocation Compliance          |                           |                           |                          |                    |                          |
|--------------------------------------|---------------------------|---------------------------|--------------------------|--------------------|--------------------------|
|                                      | Asset<br>Allocation<br>\$ | Current<br>Allocation (%) | Target<br>Allocation (%) | Differences<br>(%) | Target Rebal.<br>(\$000) |
| Total Fund Composite                 | 204,362,568               | 100.0                     | 100.0                    | 0.0                | -                        |
| Ceredex Equity                       | 31,187,686                | 15.3                      | 15.5                     | -0.2               | 488,512                  |
| Rhumbline R1000G                     | 12,498,075                | 6.1                       | 6.3                      | -0.1               | 274,585                  |
| Polen Capital                        | 12,360,732                | 6.0                       | 6.3                      | -0.2               | 411,928                  |
| Ark Disruptive Technology ETF (ARKK) | 5,256,302                 | 2.6                       | 3.0                      | -0.4               | 874,575                  |
| Mutual of America Equity             | 19,912,322                | 9.7                       | 10.0                     | -0.3               | 523,934                  |
| Great Lakes SMID Cap                 | -                         | 0.0                       | 0.0                      | 0.0                | -                        |
| Vanguard R2000 (VRTIX)               | 19,585,178                | 9.6                       | 10.0                     | -0.4               | 851,078                  |
| Vanguard Developed Mar (VTMGX)       | 6,852,026                 | 3.4                       | 4.5                      | -1.1               | 2,344,289                |
| JPM International Equity             | 6,828,053                 | 3.3                       | 4.5                      | -1.2               | 2,368,263                |
| GHA EXCL A+ Fixed Income             | 27,635,355                | 13.5                      | 16.0                     | -2.5               | 5,062,656                |
| GHA A+ Fixed Income                  | 33,453,525                | 16.4                      | 16.0                     | 0.4                | -755,514                 |
| Barings Real Estate                  | 9,213,024                 | 4.5                       | 4.0                      | 0.5                | -1,038,521               |
| ASB Real Estate                      | 10,209,618                | 5.0                       | 4.0                      | 1.0                | -2,035,116               |
| R&D Cash                             | 826,924                   | 0.4                       | 0.0                      | 0.4                | -826,924                 |

Allocation

| Comparative Performance Trailing Returns       |           |              |            |             |            |            |            |            |                   |
|------------------------------------------------|-----------|--------------|------------|-------------|------------|------------|------------|------------|-------------------|
|                                                | QTR       | YTD          | FYTD       | 1 YR        | 3 YR       | 5 YR       | 10 YR      | Inception  | Inception<br>Date |
| Total Fund Composite (Gross)                   | 4.60 (42  | .) 4.60 (42) | 9.37 (72)  | -6.70 (84)  | 9.85 (71)  | 5.66 (61)  | 6.67 (57)  | 6.15 (51)  | 01/01/1998        |
| Total Fund Policy Index                        | 4.45 (50  | ) 4.45 (50)  | 10.47 (49) | -4.93 (34)  | 11.19 (36) | 6.60 (24)  | 7.20 (31)  | 6.42 (36)  |                   |
| Difference                                     | 0.15      | 0.15         | -1.10      | -1.77       | -1.34      | -0.94      | -0.53      | -0.27      |                   |
| All Public Plans-Total Fund Median             | 4.44      | 4.44         | 10.41      | -5.52       | 10.61      | 5.96       | 6.76       | 6.15       |                   |
| Total Fund Composite (Net)                     | 4.55      | 4.55         | 9.25       | -6.95       | 9.53       | 5.33       | 6.31       | 5.80       | 01/01/1998        |
| Total Fund Policy Index                        | 4.45      | 4.45         | 10.47      | -4.93       | 11.19      | 6.60       | 7.20       | 6.42       |                   |
| Difference                                     | 0.10      | 0.10         | -1.22      | -2.02       | -1.66      | -1.27      | -0.89      | -0.62      |                   |
| Total Equity Composite (Gross)                 | 6.55      | 6.55         | 14.69      | -10.03      | 15.59      | 7.20       | 9.26       | 6.32       | 01/01/1998        |
| Total Equity Policy Index                      | 6.44      | 6.44         | 16.43      | -6.88       | 18.63      | 8.64       | 10.22      | 7.29       |                   |
| Difference                                     | 0.11      | 0.11         | -1.74      | -3.15       | -3.04      | -1.44      | -0.96      | -0.97      |                   |
| Total Domestic Equity                          |           |              |            |             |            |            |            |            |                   |
| Ceredex Equity (Gross)                         | 1.61 (41  | ) 1.61 (41)  | 15.02 (40) | -6.09 (71)  | 17.19 (84) | 7.61 (78)  | 9.53 (79)  | 10.98 (77) | 01/01/2012        |
| Russell 1000 Value Index                       | 1.01 (46  | 6) 1.01 (46) | 13.55 (59) | -5.91 (69)  | 17.93 (76) | 7.50 (79)  | 9.13 (87)  | 10.77 (82) |                   |
| Difference                                     | 0.60      | 0.60         | 1.47       | -0.18       | -0.74      | 0.11       | 0.40       | 0.21       |                   |
| IM U.S. Large Cap Value Equity (SA+CF) Median  | 0.83      | 0.83         | 14.30      | -4.52       | 19.95      | 9.04       | 10.22      | 11.68      |                   |
| Ceredex Equity (Net)                           | 1.61      | 1.61         | 14.88      | -6.45       | 16.64      | 7.08       | 8.95       | 10.39      | 01/01/2012        |
| Russell 1000 Value Index                       | 1.01      | 1.01         | 13.55      | -5.91       | 17.93      | 7.50       | 9.13       | 10.77      |                   |
| Difference                                     | 0.60      | 0.60         | 1.33       | -0.54       | -1.29      | -0.42      | -0.18      | -0.38      |                   |
| Rhumbline R1000G (Gross)                       | 14.29 (31 | ) 14.29 (31) | 16.81 (46) | -10.94 (52) | 18.56 (23) | 13.68 (17) | N/A        | 13.29 (22) | 01/01/2018        |
| Russell 1000 Growth Index                      | 14.37 (31 | ) 14.37 (31) | 16.88 (45) | -10.90 (52) | 18.58 (23) | 13.66 (18) | 14.59 (22) | 13.27 (22) |                   |
| Difference                                     | -0.08     | -0.08        | -0.07      | -0.04       | -0.02      | 0.02       | N/A        | 0.02       |                   |
| IM U.S. Large Cap Growth Equity (SA+CF) Median | 12.38     | 12.38        | 16.56      | -10.59      | 16.35      | 11.78      | 13.53      | 11.90      |                   |
| Rhumbline R1000G (Net)                         | 14.27     | 14.27        | 16.78      | -10.99      | 18.51      | 13.63      | N/A        | 13.24      | 01/01/2018        |
| Russell 1000 Growth Index                      | 14.37     | 14.37        | 16.88      | -10.90      | 18.58      | 13.66      | 14.59      | 13.27      |                   |
| Difference                                     | -0.10     | -0.10        | -0.10      | -0.09       | -0.07      | -0.03      | N/A        | -0.03      |                   |
| Polen Capital (Gross)                          | 14.32 (31 | ) 14.32 (31) | 14.08 (81) | -17.60 (94) | 11.54 (92) | 12.07 (45) | N/A        | 12.11 (44) | 01/01/2018        |
| Russell 1000 Growth Index                      | 14.37 (31 | ) 14.37 (31) | 16.88 (45) | -10.90 (52) | 18.58 (23) | 13.66 (18) | 14.59 (22) | 13.27 (22) |                   |
| Difference                                     | -0.05     | -0.05        | -2.80      | -6.70       | -7.04      | -1.59      | N/A        | -1.16      |                   |
| IM U.S. Large Cap Growth Equity (SA+CF) Median | 12.38     | 12.38        | 16.56      | -10.59      | 16.35      | 11.78      | 13.53      | 11.90      |                   |
| Polen Capital (Net)                            | 14.16     | 14.16        | 13.79      | -18.15      | 10.85      | 11.39      | N/A        | 11.45      | 01/01/2018        |
| Russell 1000 Growth Index                      | 14.37     | 14.37        | 16.88      | -10.90      | 18.58      | 13.66      | 14.59      | 13.27      |                   |
| Difference                                     | -0.21     | -0.21        | -3.09      | -7.25       | -7.73      | -2.27      | N/A        | -1.82      |                   |