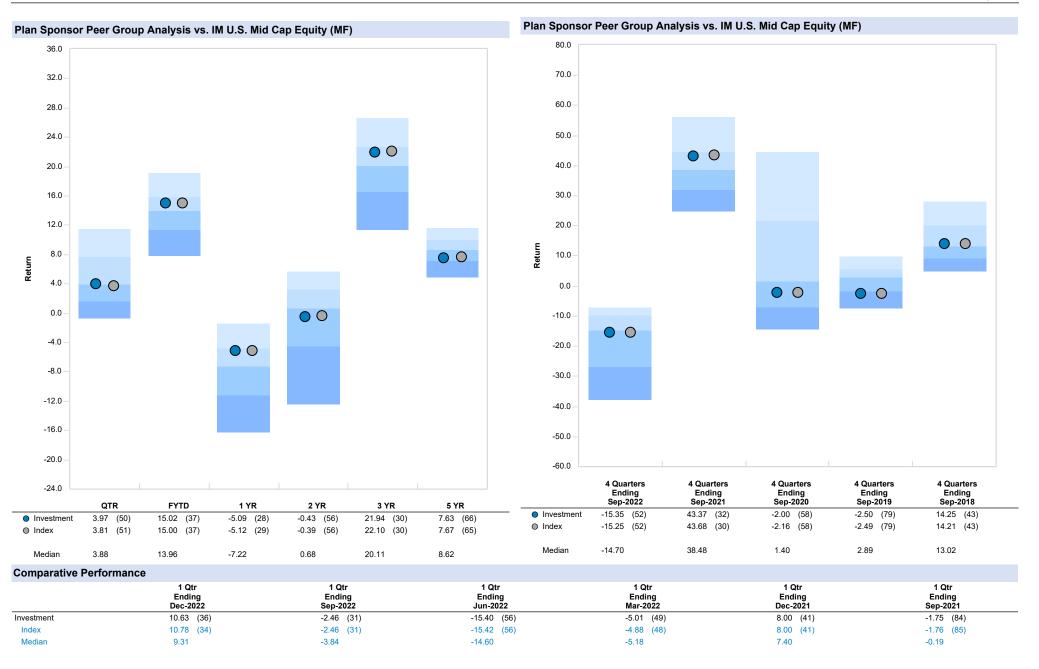

# Comparative Performance Total Fund As of March 31, 2023

|                                                       | QT    | R    | ΥT    | D    | FY    | D    | 1 \    | (R    | 3 \   | (R    | 5 YR     |        | 10 YR    | Ince   | ption  | Inceptior<br>Date |
|-------------------------------------------------------|-------|------|-------|------|-------|------|--------|-------|-------|-------|----------|--------|----------|--------|--------|-------------------|
| Ark Disruptive Technology ETF (ARKK) (Net)            | 29.13 | (1)  | 29.13 | (1)  | 6.89  | (93) | -39.17 | (100) | N/A   |       | N/A      | I      | N/A      | -27.61 | (100)  | 09/01/2020        |
| Russell 3000 Growth Index                             | 13.85 | (22) | 13.85 | (22) | 16.49 | (27) | -10.88 | (39)  | 18.23 | · · · | 13.02 (8 | 3) 14  | .16 (7)  | 3.46   | 6 (29) |                   |
| Difference                                            | 15.28 |      | 15.28 |      | -9.60 |      | -28.29 |       | N/A   |       | N/A      | 1      | N/A      | -31.07 | ,      |                   |
| IM U.S. Growth Equity (MF) Median                     | 9.13  |      | 9.13  |      | 14.07 |      | -12.20 |       | 14.89 |       | 8.83     | 10     | .90      | 1.14   |        |                   |
| Ark Autonomous Technology & Robotics ETF (ARKQ) (Net) | 22.63 | (1)  | 22.63 | (1)  | 11.57 | (93) | -25.68 | (99)  | N/A   |       | N/A      | I      | N/A      | -27.44 | (97)   | 09/01/2021        |
| Russell 1000 Growth Index                             | 14.37 | (31) | 14.37 | (31) | 16.88 | (37) | -10.90 | (43)  | 18.58 | (15)  | 13.66 (1 | 12) 14 | .59 (7)  | -9.48  | 8 (28) |                   |
| Difference                                            | 8.26  |      | 8.26  |      | -5.31 |      | -14.78 |       | N/A   |       | N/A      |        | N/A      | -17.96 | ;      |                   |
| IM U.S. Large Cap Growth Equity (SA+CF) Median        | 11.97 |      | 11.97 |      | 15.98 |      | -11.77 |       | 15.26 |       | 10.81    | 12     | .63      | -12.50 | )      |                   |
| Defiance 5G Next Gen Connectivity ETF (FIVG) (Net)    | 10.07 | (81) | 10.07 | (81) | 15.75 | (60) | -11.29 | (31)  | N/A   |       | N/A      | I      | N/A      | -8.36  | 6 (9)  | 09/01/2021        |
| Russell 1000 Growth Index                             | 14.37 | (37) | 14.37 | (37) | 16.88 | (44) | -10.90 | (25)  | 18.58 | (8)   | 13.66 (8 | 3) 14  | .59 (7)  | -9.48  | 6 (13) |                   |
| Difference                                            | -4.30 |      | -4.30 |      | -1.13 |      | -0.39  |       | N/A   |       | N/A      |        | N/A      | 1.12   | 2      |                   |
| IM U.S. Large Cap Growth Equity (MF) Median           | 13.68 |      | 13.68 |      | 16.47 |      | -12.88 |       | 14.60 |       | 10.72    | 12     | .57      | -13.48 | 5      |                   |
| First Trust Cloud Computing ETF (SKYY) (net)          | 16.13 | (3)  | 16.13 | (3)  | 10.74 | (76) | -26.04 | (98)  | N/A   |       | N/A      | 1      | N/A      | -26.37 | (96)   | 09/01/2021        |
| S&P MidCap 400 Growth                                 | 5.04  | (88) | 5.04  | (88) | 14.23 | (55) | -6.41  | (11)  | 18.18 | (18)  | 6.78 (8  | 32) 9  | .67 (73) | -7.74  | (10)   |                   |
| Difference                                            | 11.09 |      | 11.09 |      | -3.49 |      | -19.63 |       | N/A   |       | N/A      | I      | N/A      | -18.63 |        |                   |
| IM U.S. Mid Cap Growth Equity (MF) Median             | 7.81  |      | 7.81  |      | 14.63 |      | -11.66 |       | 15.07 |       | 8.67     | 10     | .69      | -15.61 |        |                   |
| Mutual of America Equity (Gross)                      | 3.97  | (49) | 3.97  | (49) | 15.02 | (29) | -5.09  | (20)  | 21.94 | (20)  | 7.63 (5  | 50) 9  | .73 (40) | 9.72   | . (17) | 04/01/2008        |
| S&P MidCap 400 Index                                  | 3.81  | (50) | 3.81  | (50) | 15.00 | (29) | -5.12  | (20)  | 22.10 | (19)  | 7.67 (4  | 49) 9  | .80 (39) | 9.82   | . (16) |                   |
| Difference                                            | 0.16  |      | 0.16  |      | 0.02  |      | 0.03   |       | -0.16 |       | -0.04    | -0     | .07      | -0.10  | )      |                   |
| IM U.S. Mid Cap Equity (MF) Median                    | 3.74  |      | 3.74  |      | 13.53 |      | -8.14  |       | 18.80 |       | 7.62     | 9      | .30      | 8.52   |        |                   |
| Mutual of America Equity (Net)                        | 3.96  |      | 3.96  |      | 15.00 |      | -5.14  |       | 21.86 |       | 7.56     | 9      | .66      | 9.64   | Ļ      | 04/01/2008        |
| S&P MidCap 400 Index                                  | 3.81  |      | 3.81  |      | 15.00 |      | -5.12  |       | 22.10 |       | 7.67     | 9      | .80      | 9.82   | 2      |                   |
| Difference                                            | 0.15  |      | 0.15  |      | 0.00  |      | -0.02  |       | -0.24 |       | -0.11    | -0     | .14      | -0.18  | 5      |                   |
| Vanguard R2000 (VRTIX) (Net)                          | 2.79  | (47) | 2.79  | (47) | 9.21  | (87) | -11.51 | (83)  | 17.60 | (84)  | N/A      | I      | N/A      | 2.19   | (72)   | 09/01/2018        |
| Russell 2000 Index                                    | 2.74  | (49) | 2.74  | (49) | 9.14  | (88) | -11.61 | (84)  | 17.51 | (85)  | 4.71 (6  | 67) 8  | .04 (50) | 2.11   | (74)   |                   |
| Difference                                            | 0.05  |      | 0.05  |      | 0.07  |      | 0.10   |       | 0.09  |       | N/A      | 1      | N/A      | 0.08   | 5      |                   |
| IM U.S. Small Cap Core Equity (MF) Median             | 2.71  |      | 2.71  |      | 12.30 |      | -8.33  |       | 21.16 |       | 5.52     | 8      | .01      | 3.35   | 5      |                   |
| Total International Equity                            |       |      |       |      |       |      |        |       |       |       |          |        |          |        |        |                   |
| Vanguard Intl Eq (VTMGX) (Net)                        | 7.72  | (39) | 7.72  | (39) | 26.14 | (31) | -2.91  | (35)  | 13.82 | (27)  | 3.42 (2  | 24) I  | N/A      | 5.48   | (26)   | 07/01/2013        |
| MSCI EAFE Index                                       | 8.62  | (26) |       |      | 27.52 | (23) | -0.86  | (23)  | 13.52 | (30)  | 4.03 (*  | ,      | .50 (20) | 5.72   | (21)   |                   |
| Difference                                            | -0.90 |      | -0.90 |      | -1.38 |      | -2.05  |       | 0.30  |       | -0.61    | 1      | N/A      | -0.24  |        |                   |
| IM International Equity (MF) Median                   | 6.91  |      | 6.91  |      | 22.55 |      | -4.96  |       | 11.63 |       | 1.99     | 4      | .37      | 4.66   | ;      |                   |