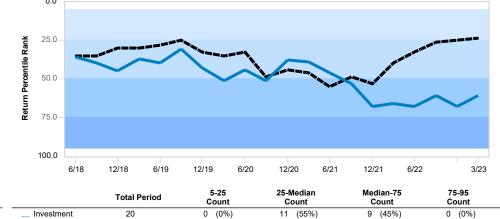

Allocation

| Comparative Performance Trailing Returns       |           |              |            |             |            |            |            |            |                   |
|------------------------------------------------|-----------|--------------|------------|-------------|------------|------------|------------|------------|-------------------|
|                                                | QTR       | YTD          | FYTD       | 1 YR        | 3 YR       | 5 YR       | 10 YR      | Inception  | Inception<br>Date |
| Total Fund Composite (Gross)                   | 4.60 (42  | .) 4.60 (42) | 9.37 (72)  | -6.70 (84)  | 9.85 (71)  | 5.66 (61)  | 6.67 (57)  | 6.15 (51)  | 01/01/1998        |
| Total Fund Policy Index                        | 4.45 (50  | ) 4.45 (50)  | 10.47 (49) | -4.93 (34)  | 11.19 (36) | 6.60 (24)  | 7.20 (31)  | 6.42 (36)  |                   |
| Difference                                     | 0.15      | 0.15         | -1.10      | -1.77       | -1.34      | -0.94      | -0.53      | -0.27      |                   |
| All Public Plans-Total Fund Median             | 4.44      | 4.44         | 10.41      | -5.52       | 10.61      | 5.96       | 6.76       | 6.15       |                   |
| Total Fund Composite (Net)                     | 4.55      | 4.55         | 9.25       | -6.95       | 9.53       | 5.33       | 6.31       | 5.80       | 01/01/1998        |
| Total Fund Policy Index                        | 4.45      | 4.45         | 10.47      | -4.93       | 11.19      | 6.60       | 7.20       | 6.42       |                   |
| Difference                                     | 0.10      | 0.10         | -1.22      | -2.02       | -1.66      | -1.27      | -0.89      | -0.62      |                   |
| Total Equity Composite (Gross)                 | 6.55      | 6.55         | 14.69      | -10.03      | 15.59      | 7.20       | 9.26       | 6.32       | 01/01/1998        |
| Total Equity Policy Index                      | 6.44      | 6.44         | 16.43      | -6.88       | 18.63      | 8.64       | 10.22      | 7.29       |                   |
| Difference                                     | 0.11      | 0.11         | -1.74      | -3.15       | -3.04      | -1.44      | -0.96      | -0.97      |                   |
| Total Domestic Equity                          |           |              |            |             |            |            |            |            |                   |
| Ceredex Equity (Gross)                         | 1.61 (41  | ) 1.61 (41)  | 15.02 (40) | -6.09 (71)  | 17.19 (84) | 7.61 (78)  | 9.53 (79)  | 10.98 (77) | 01/01/2012        |
| Russell 1000 Value Index                       | 1.01 (46  | 6) 1.01 (46) | 13.55 (59) | -5.91 (69)  | 17.93 (76) | 7.50 (79)  | 9.13 (87)  | 10.77 (82) |                   |
| Difference                                     | 0.60      | 0.60         | 1.47       | -0.18       | -0.74      | 0.11       | 0.40       | 0.21       |                   |
| IM U.S. Large Cap Value Equity (SA+CF) Median  | 0.83      | 0.83         | 14.30      | -4.52       | 19.95      | 9.04       | 10.22      | 11.68      |                   |
| Ceredex Equity (Net)                           | 1.61      | 1.61         | 14.88      | -6.45       | 16.64      | 7.08       | 8.95       | 10.39      | 01/01/2012        |
| Russell 1000 Value Index                       | 1.01      | 1.01         | 13.55      | -5.91       | 17.93      | 7.50       | 9.13       | 10.77      |                   |
| Difference                                     | 0.60      | 0.60         | 1.33       | -0.54       | -1.29      | -0.42      | -0.18      | -0.38      |                   |
| Rhumbline R1000G (Gross)                       | 14.29 (31 | ) 14.29 (31) | 16.81 (46) | -10.94 (52) | 18.56 (23) | 13.68 (17) | N/A        | 13.29 (22) | 01/01/2018        |
| Russell 1000 Growth Index                      | 14.37 (31 | ) 14.37 (31) | 16.88 (45) | -10.90 (52) | 18.58 (23) | 13.66 (18) | 14.59 (22) | 13.27 (22) |                   |
| Difference                                     | -0.08     | -0.08        | -0.07      | -0.04       | -0.02      | 0.02       | N/A        | 0.02       |                   |
| IM U.S. Large Cap Growth Equity (SA+CF) Median | 12.38     | 12.38        | 16.56      | -10.59      | 16.35      | 11.78      | 13.53      | 11.90      |                   |
| Rhumbline R1000G (Net)                         | 14.27     | 14.27        | 16.78      | -10.99      | 18.51      | 13.63      | N/A        | 13.24      | 01/01/2018        |
| Russell 1000 Growth Index                      | 14.37     | 14.37        | 16.88      | -10.90      | 18.58      | 13.66      | 14.59      | 13.27      |                   |
| Difference                                     | -0.10     | -0.10        | -0.10      | -0.09       | -0.07      | -0.03      | N/A        | -0.03      |                   |
| Polen Capital (Gross)                          | 14.32 (31 | ) 14.32 (31) | 14.08 (81) | -17.60 (94) | 11.54 (92) | 12.07 (45) | N/A        | 12.11 (44) | 01/01/2018        |
| Russell 1000 Growth Index                      | 14.37 (31 | ) 14.37 (31) | 16.88 (45) | -10.90 (52) | 18.58 (23) | 13.66 (18) | 14.59 (22) | 13.27 (22) |                   |
| Difference                                     | -0.05     | -0.05        | -2.80      | -6.70       | -7.04      | -1.59      | N/A        | -1.16      |                   |
| IM U.S. Large Cap Growth Equity (SA+CF) Median | 12.38     | 12.38        | 16.56      | -10.59      | 16.35      | 11.78      | 13.53      | 11.90      |                   |
| Polen Capital (Net)                            | 14.16     | 14.16        | 13.79      | -18.15      | 10.85      | 11.39      | N/A        | 11.45      | 01/01/2018        |
| Russell 1000 Growth Index                      | 14.37     | 14.37        | 16.88      | -10.90      | 18.58      | 13.66      | 14.59      | 13.27      |                   |
| Difference                                     | -0.21     | -0.21        | -3.09      | -7.25       | -7.73      | -2.27      | N/A        | -1.82      |                   |