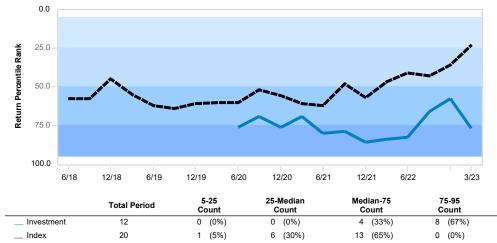

# Comparative Performance Total Fund

As of March 31, 2023

|                                                       | QTR       | YTD          | FYTD       | 1 YR       | 3 YR        | 5 YR       | 10 YR      | Inception  | Inception<br>Date |
|-------------------------------------------------------|-----------|--------------|------------|------------|-------------|------------|------------|------------|-------------------|
| Total Fixed Income Composite                          | 3.59      | 3.59         | 5.50       | -2.21      | -0.95       | 1.38       | 1.94       | 4.76       | 01/01/1998        |
| Total Fixed Income Policy Index                       | 2.60      | 2.60         | 4.19       | -3.16      | -2.31       | 1.07       | 1.25       | 3.66       |                   |
| Difference                                            | 0.99      | 0.99         | 1.31       | 0.95       | 1.36        | 0.31       | 0.69       | 1.10       |                   |
| GHA A+ Fixed Income (Gross)                           | 3.82 (4)  | 3.82 (4)     | 5.45 (15)  | -3.30 (6)  | -1.40 (34)  | 1.30 (54)  | 2.01 (26)  | 4.27 (6)   | 01/01/2007        |
| Blmbg. U.S. Aggregate: A+                             | 2.87 (92  | ) 2.87 (92)  | 4.46 (88)  | -4.65 (48) | -3.33 (100) | 0.73 (100) | 1.17 (100) | 2.85 (100) |                   |
| Difference                                            | 0.95      | 0.95         | 0.99       | 1.35       | 1.93        | 0.57       | 0.84       | 1.42       |                   |
| IM U.S. Broad Market Core Fixed Income (SA+CF) Median | 3.17      | 3.17         | 5.07       | -4.68      | -1.78       | 1.34       | 1.78       | 3.56       |                   |
| GHA A+ Fixed Income (Net)                             | 3.76      | 3.76         | 5.32       | -3.55      | -1.65       | 1.05       | 1.76       | 4.01       | 01/01/2007        |
| BImbg. U.S. Aggregate: A+                             | 2.87      | 2.87         | 4.46       | -4.65      | -3.33       | 0.73       | 1.17       | 2.85       |                   |
| Difference                                            | 0.89      | 0.89         | 0.86       | 1.10       | 1.68        | 0.32       | 0.59       | 1.16       |                   |
| GHA EXCL A+ Fixed Income (Gross)                      | 3.32 (4)  | 3.32 (4)     | 5.83 (2)   | -0.22 (8)  | -0.11 (31)  | 1.66 (52)  | 1.93 (23)  | 4.62 (10)  | 01/01/1998        |
| Bloomberg Intermediate US Govt/Credit Idx             | 2.33 (64  | ) 2.33 (64)  | 3.91 (68)  | -1.66 (52) | -1.28 (90)  | 1.40 (83)  | 1.32 (90)  | 3.82 (93)  |                   |
| Difference                                            | 0.99      | 0.99         | 1.92       | 1.44       | 1.17        | 0.26       | 0.61       | 0.80       |                   |
| IM U.S. Intermediate Duration (SA+CF) Median          | 2.41      | 2.41         | 4.11       | -1.64      | -0.60       | 1.66       | 1.65       | 4.21       |                   |
| GHA EXCL A+ Fixed Income (Net)                        | 3.26      | 3.26         | 5.48       | -0.68      | -0.43       | 1.38       | 1.78       | 4.56       | 01/01/1998        |
| Bloomberg Intermediate US Govt/Credit Idx             | 2.33      | 2.33         | 3.91       | -1.66      | -1.28       | 1.40       | 1.32       | 3.82       |                   |
| Difference                                            | 0.93      | 0.93         | 1.57       | 0.98       | 0.85        | -0.02      | 0.46       | 0.74       |                   |
| Total Real Estate (Gross)                             | -4.63 (82 | ) -4.63 (82) | -8.04 (45) | -4.93 (64) | 6.17 (81)   | 6.27 (82)  | N/A        | 6.34 (N/A) | 06/01/2017        |
| NCREIF Fund Index-Open End Diversified Core (EW)      | -3.31 (68 | ) -3.31 (68) | -8.04 (45) | -2.93 (54) | 9.07 (23)   | 8.03 (44)  | 9.73 (55)  | 8.29 (N/A) |                   |
| Difference                                            | -1.32     | -1.32        | 0.00       | -2.00      | -2.90       | -1.76      | N/A        | -1.95      |                   |
| IM U.S. Open End Private Real Estate (SA+CF) Median   | -2.98     | -2.98        | -8.52      | -2.86      | 8.58        | 7.94       | 9.85       | N/A        |                   |
| Barings Real Estate (Gross)                           | -3.61 (73 | ) -3.61 (73) | -6.58 (28) | -6.89 (83) | 5.75 (89)   | 6.25 (83)  | N/A        | 6.51 (77)  | 07/01/2017        |
| NCREIF Fund Index-Open End Diversified Core (EW)      | -3.31 (68 | ) -3.31 (68) | -8.04 (45) | -2.93 (54) | 9.07 (23)   | 8.03 (44)  | 9.73 (55)  | 8.10 (46)  |                   |
| Difference                                            | -0.30     | -0.30        | 1.46       | -3.96      | -3.32       | -1.78      | N/A        | -1.59      |                   |
| IM U.S. Open End Private Real Estate (SA+CF) Median   | -2.98     | -2.98        | -8.52      | -2.86      | 8.58        | 7.94       | 9.85       | 8.08       |                   |
| Barings Real Estate (Net)                             | -3.83     | -3.83        | -7.02      | -7.79      | 4.79        | 5.25       | N/A        | 5.49       | 07/01/2017        |
| NCREIF Fund Index-Open End Diversified Core (EW)      | -3.31     | -3.31        | -8.04      | -2.93      | 9.07        | 8.03       | 9.73       | 8.10       |                   |
| Difference                                            | -0.52     | -0.52        | 1.02       | -4.86      | -4.28       | -2.78      | N/A        | -2.61      |                   |
| ASB Real Estate (Gross)                               | -5.52 (85 | ) -5.52 (85) | -9.32 (80) | -3.09 (60) | 6.58 (77)   | 6.24 (83)  | N/A        | 6.29 (82)  | 07/01/2017        |
| NCREIF Fund Index-Open End Diversified Core (EW)      | -3.31 (68 | ) -3.31 (68) | -8.04 (45) | -2.93 (54) | 9.07 (23)   | 8.03 (44)  | 9.73 (55)  | 8.10 (46)  |                   |
| Difference                                            | -2.21     | -2.21        | -1.28      | -0.16      | -2.49       | -1.79      | N/A        | -1.81      |                   |
| IM U.S. Open End Private Real Estate (SA+CF) Median   | -2.98     | -2.98        | -8.52      | -2.86      | 8.58        | 7.94       | 9.85       | 8.08       |                   |
| ASB Real Estate (Net)                                 | -5.76     | -5.76        | -9.77      | -4.06      | 5.39        | 5.02       | N/A        | 5.05       | 07/01/2017        |
| NCREIF Fund Index-Open End Diversified Core (EW)      | -3.31     | -3.31        | -8.04      | -2.93      | 9.07        | 8.03       | 9.73       | 8.10       |                   |
| Difference                                            | -2.45     | -2.45        | -1.73      | -1.13      | -3.68       | -3.01      | N/A        | -3.05      |                   |