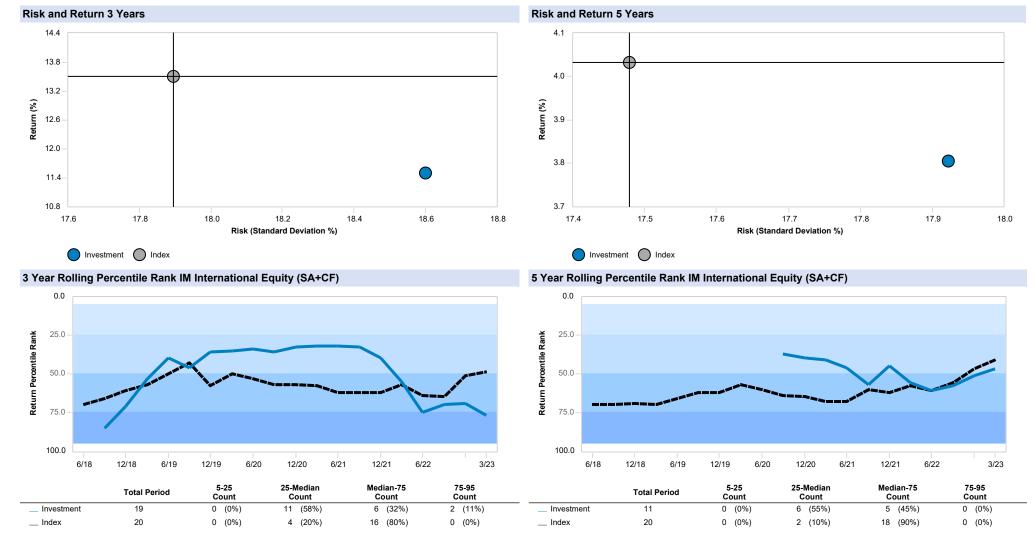

# Comparative Performance Total Fund As of March 31, 2023

|                                           | QTR       | YTD       | FYTD       | 1 YR        | 3 YR       | 5 YR       | 10 YR     | Inception   | Inception<br>Date |
|-------------------------------------------|-----------|-----------|------------|-------------|------------|------------|-----------|-------------|-------------------|
| iShares MSCI EM ex China ETF (EMXC) (Net) | 3.92 (73) | 3.92 (73) | 13.34 (72) | -12.88 (82) | N/A        | N/A        | N/A       | N/A         | 02/01/2022        |
| MSCI Emerging Markets Index               | 4.02 (71) | 4.02 (71) | 14.20 (64) | -10.30 (60) | 8.23 (49)  | -0.53 (37) | 2.37 (34) | -12.92 (33) |                   |
| Difference                                | -0.10     | -0.10     | -0.86      | -2.58       | N/A        | N/A        | N/A       | N/A         |                   |
| IM Emerging Markets Equity (MF) Median    | 5.02      | 5.02      | 15.47      | -9.28       | 7.93       | -1.08      | 1.77      | -14.51      |                   |
| Vanguard Emerging Mar Adm (VEMAX) (Net)   | 3.61 (78) | 3.61 (78) | 12.10 (81) | N/A         | N/A        | N/A        | N/A       | 0.72 (78)   | 09/01/2022        |
| MSCI Emerging Markets Index               | 4.02 (71) | 4.02 (71) | 14.20 (64) | -10.30 (60) | 8.23 (49)  | -0.53 (37) | 2.37 (34) | 0.87 (77)   |                   |
| Difference                                | -0.41     | -0.41     | -2.10      | N/A         | N/A        | N/A        | N/A       | -0.15       |                   |
| IM Emerging Markets Equity (MF) Median    | 5.02      | 5.02      | 15.47      | -9.28       | 7.93       | -1.08      | 1.77      | 3.52        |                   |
| JPM International Equity (Net)            | 8.15 (48) | 8.15 (48) | 26.25 (40) | -2.42 (44)  | 11.50 (77) | 3.81 (47)  | N/A       | 6.62 (57)   | 10/01/2015        |
| MSCI EAFE Index                           | 8.62 (40) | 8.62 (40) | 27.52 (31) | -0.86 (34)  | 13.52 (49) | 4.03 (41)  | 5.50 (67) | 6.51 (59)   |                   |
| Difference                                | -0.47     | -0.47     | -1.27      | -1.56       | -2.02      | -0.22      | N/A       | 0.11        |                   |
| IM International Equity (SA+CF) Median    | 8.03      | 8.03      | 24.82      | -3.37       | 13.40      | 3.62       | 6.01      | 6.82        |                   |