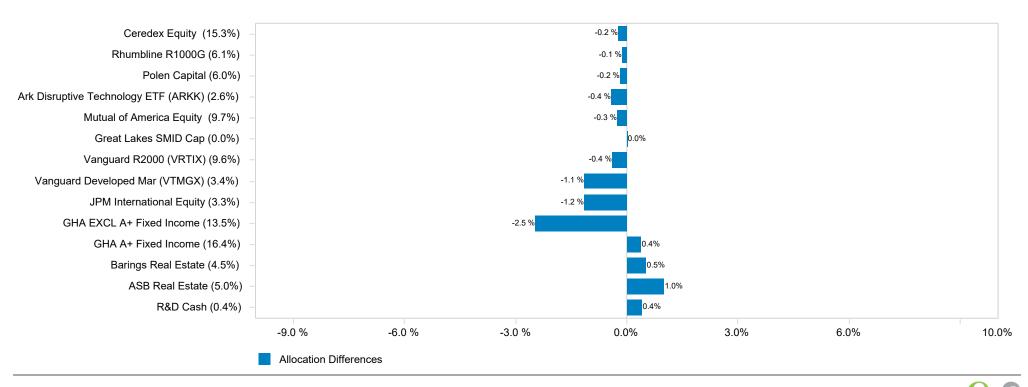

\* Only 3 years available

\*\* Since Inception

Net perfomance used when available

| Asset Allocation Compliance          |                           |                           |                          |                    |                          |
|--------------------------------------|---------------------------|---------------------------|--------------------------|--------------------|--------------------------|
|                                      | Asset<br>Allocation<br>\$ | Current<br>Allocation (%) | Target<br>Allocation (%) | Differences<br>(%) | Target Rebal.<br>(\$000) |
| Total Fund Composite                 | 204,362,568               | 100.0                     | 100.0                    | 0.0                | -                        |
| Ceredex Equity                       | 31,187,686                | 15.3                      | 15.5                     | -0.2               | 488,512                  |
| Rhumbline R1000G                     | 12,498,075                | 6.1                       | 6.3                      | -0.1               | 274,585                  |
| Polen Capital                        | 12,360,732                | 6.0                       | 6.3                      | -0.2               | 411,928                  |
| Ark Disruptive Technology ETF (ARKK) | 5,256,302                 | 2.6                       | 3.0                      | -0.4               | 874,575                  |
| Mutual of America Equity             | 19,912,322                | 9.7                       | 10.0                     | -0.3               | 523,934                  |
| Great Lakes SMID Cap                 | -                         | 0.0                       | 0.0                      | 0.0                | -                        |
| Vanguard R2000 (VRTIX)               | 19,585,178                | 9.6                       | 10.0                     | -0.4               | 851,078                  |
| Vanguard Developed Mar (VTMGX)       | 6,852,026                 | 3.4                       | 4.5                      | -1.1               | 2,344,289                |
| JPM International Equity             | 6,828,053                 | 3.3                       | 4.5                      | -1.2               | 2,368,263                |
| GHA EXCL A+ Fixed Income             | 27,635,355                | 13.5                      | 16.0                     | -2.5               | 5,062,656                |
| GHA A+ Fixed Income                  | 33,453,525                | 16.4                      | 16.0                     | 0.4                | -755,514                 |
| Barings Real Estate                  | 9,213,024                 | 4.5                       | 4.0                      | 0.5                | -1,038,521               |
| ASB Real Estate                      | 10,209,618                | 5.0                       | 4.0                      | 1.0                | -2,035,116               |
| R&D Cash                             | 826,924                   | 0.4                       | 0.0                      | 0.4                | -826,924                 |