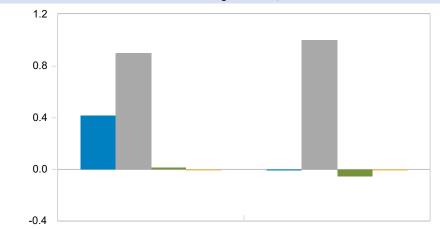

# Comparative Performance Total Fund

As of March 31, 2023

|                                                       | QTR       | YTD          | FYTD       | 1 YR       | 3 YR        | 5 YR       | 10 YR      | Inception  | Inception<br>Date |
|-------------------------------------------------------|-----------|--------------|------------|------------|-------------|------------|------------|------------|-------------------|
| Total Fixed Income Composite                          | 3.59      | 3.59         | 5.50       | -2.21      | -0.95       | 1.38       | 1.94       | 4.76       | 01/01/1998        |
| Total Fixed Income Policy Index                       | 2.60      | 2.60         | 4.19       | -3.16      | -2.31       | 1.07       | 1.25       | 3.66       |                   |
| Difference                                            | 0.99      | 0.99         | 1.31       | 0.95       | 1.36        | 0.31       | 0.69       | 1.10       |                   |
| GHA A+ Fixed Income (Gross)                           | 3.82 (4)  | 3.82 (4)     | 5.45 (15)  | -3.30 (6)  | -1.40 (34)  | 1.30 (54)  | 2.01 (26)  | 4.27 (6)   | 01/01/2007        |
| Blmbg. U.S. Aggregate: A+                             | 2.87 (92  | ) 2.87 (92)  | 4.46 (88)  | -4.65 (48) | -3.33 (100) | 0.73 (100) | 1.17 (100) | 2.85 (100) |                   |
| Difference                                            | 0.95      | 0.95         | 0.99       | 1.35       | 1.93        | 0.57       | 0.84       | 1.42       |                   |
| IM U.S. Broad Market Core Fixed Income (SA+CF) Median | 3.17      | 3.17         | 5.07       | -4.68      | -1.78       | 1.34       | 1.78       | 3.56       |                   |
| GHA A+ Fixed Income (Net)                             | 3.76      | 3.76         | 5.32       | -3.55      | -1.65       | 1.05       | 1.76       | 4.01       | 01/01/2007        |
| BImbg. U.S. Aggregate: A+                             | 2.87      | 2.87         | 4.46       | -4.65      | -3.33       | 0.73       | 1.17       | 2.85       |                   |
| Difference                                            | 0.89      | 0.89         | 0.86       | 1.10       | 1.68        | 0.32       | 0.59       | 1.16       |                   |
| GHA EXCL A+ Fixed Income (Gross)                      | 3.32 (4)  | 3.32 (4)     | 5.83 (2)   | -0.22 (8)  | -0.11 (31)  | 1.66 (52)  | 1.93 (23)  | 4.62 (10)  | 01/01/1998        |
| Bloomberg Intermediate US Govt/Credit Idx             | 2.33 (64  | ) 2.33 (64)  | 3.91 (68)  | -1.66 (52) | -1.28 (90)  | 1.40 (83)  | 1.32 (90)  | 3.82 (93)  |                   |
| Difference                                            | 0.99      | 0.99         | 1.92       | 1.44       | 1.17        | 0.26       | 0.61       | 0.80       |                   |
| IM U.S. Intermediate Duration (SA+CF) Median          | 2.41      | 2.41         | 4.11       | -1.64      | -0.60       | 1.66       | 1.65       | 4.21       |                   |
| GHA EXCL A+ Fixed Income (Net)                        | 3.26      | 3.26         | 5.48       | -0.68      | -0.43       | 1.38       | 1.78       | 4.56       | 01/01/1998        |
| Bloomberg Intermediate US Govt/Credit Idx             | 2.33      | 2.33         | 3.91       | -1.66      | -1.28       | 1.40       | 1.32       | 3.82       |                   |
| Difference                                            | 0.93      | 0.93         | 1.57       | 0.98       | 0.85        | -0.02      | 0.46       | 0.74       |                   |
| Total Real Estate (Gross)                             | -4.63 (82 | ) -4.63 (82) | -8.04 (45) | -4.93 (64) | 6.17 (81)   | 6.27 (82)  | N/A        | 6.34 (N/A) | 06/01/2017        |
| NCREIF Fund Index-Open End Diversified Core (EW)      | -3.31 (68 | ) -3.31 (68) | -8.04 (45) | -2.93 (54) | 9.07 (23)   | 8.03 (44)  | 9.73 (55)  | 8.29 (N/A) |                   |
| Difference                                            | -1.32     | -1.32        | 0.00       | -2.00      | -2.90       | -1.76      | N/A        | -1.95      |                   |
| IM U.S. Open End Private Real Estate (SA+CF) Median   | -2.98     | -2.98        | -8.52      | -2.86      | 8.58        | 7.94       | 9.85       | N/A        |                   |
| Barings Real Estate (Gross)                           | -3.61 (73 | ) -3.61 (73) | -6.58 (28) | -6.89 (83) | 5.75 (89)   | 6.25 (83)  | N/A        | 6.51 (77)  | 07/01/2017        |
| NCREIF Fund Index-Open End Diversified Core (EW)      | -3.31 (68 | ) -3.31 (68) | -8.04 (45) | -2.93 (54) | 9.07 (23)   | 8.03 (44)  | 9.73 (55)  | 8.10 (46)  |                   |
| Difference                                            | -0.30     | -0.30        | 1.46       | -3.96      | -3.32       | -1.78      | N/A        | -1.59      |                   |
| IM U.S. Open End Private Real Estate (SA+CF) Median   | -2.98     | -2.98        | -8.52      | -2.86      | 8.58        | 7.94       | 9.85       | 8.08       |                   |
| Barings Real Estate (Net)                             | -3.83     | -3.83        | -7.02      | -7.79      | 4.79        | 5.25       | N/A        | 5.49       | 07/01/2017        |
| NCREIF Fund Index-Open End Diversified Core (EW)      | -3.31     | -3.31        | -8.04      | -2.93      | 9.07        | 8.03       | 9.73       | 8.10       |                   |
| Difference                                            | -0.52     | -0.52        | 1.02       | -4.86      | -4.28       | -2.78      | N/A        | -2.61      |                   |
| ASB Real Estate (Gross)                               | -5.52 (85 | ) -5.52 (85) | -9.32 (80) | -3.09 (60) | 6.58 (77)   | 6.24 (83)  | N/A        | 6.29 (82)  | 07/01/2017        |
| NCREIF Fund Index-Open End Diversified Core (EW)      | -3.31 (68 | ) -3.31 (68) | -8.04 (45) | -2.93 (54) | 9.07 (23)   | 8.03 (44)  | 9.73 (55)  | 8.10 (46)  |                   |
| Difference                                            | -2.21     | -2.21        | -1.28      | -0.16      | -2.49       | -1.79      | N/A        | -1.81      |                   |
| IM U.S. Open End Private Real Estate (SA+CF) Median   | -2.98     | -2.98        | -8.52      | -2.86      | 8.58        | 7.94       | 9.85       | 8.08       |                   |
| ASB Real Estate (Net)                                 | -5.76     | -5.76        | -9.77      | -4.06      | 5.39        | 5.02       | N/A        | 5.05       | 07/01/2017        |
| NCREIF Fund Index-Open End Diversified Core (EW)      | -3.31     | -3.31        | -8.04      | -2.93      | 9.07        | 8.03       | 9.73       | 8.10       |                   |
| Difference                                            | -2.45     | -2.45        | -1.73      | -1.13      | -3.68       | -3.01      | N/A        | -3.05      |                   |