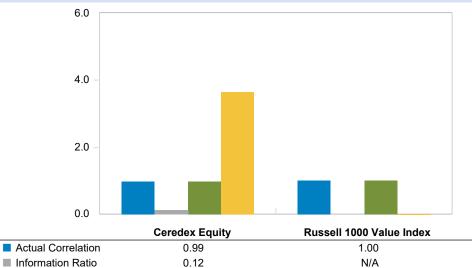

| 1.00                     |
| Sharpe Ratio  | 0.94           | 1.05                     |
| Treynor Ratio | 0.16           | 0.17                     |

#### Index Relative Historical Statistics 3 Years Ending March 31, 2023



4.19

0.00

Risk / Reward Historical Statistics 5 Years Ending March 31, 2023



|               | Ceredex Equity | Russell 1000 Value Index |
|---------------|----------------|--------------------------|
| Alpha         | -0.09          | 0.00                     |
| Beta          | 1.06           | 1.00                     |
| Sharpe Ratio  | 0.39           | 0.40                     |
| Treynor Ratio | 0.08           | 0.08                     |

#### Index Relative Historical Statistics 5 Years Ending March 31, 2023

0.97

3.66

R-Squared

Tracking Error



Benchmark: Russell 1000 Value Index

Tracking Error

1.00

0.00

# **Page Intentionally Left Blank**



| Historical Statistic | s 3 Years |                       |                 |                         |                |                           |                  | Historical Statis | stics 5 Years |                       |                 |                         |                |                           |                  |
|----------------------|-----------|-----------------------|-----------------|-------------------------|----------------|---------------------------|------------------|-------------------|---------------|-----------------------|-----------------|-------------------------|----------------|---------------------------|------------------|
|