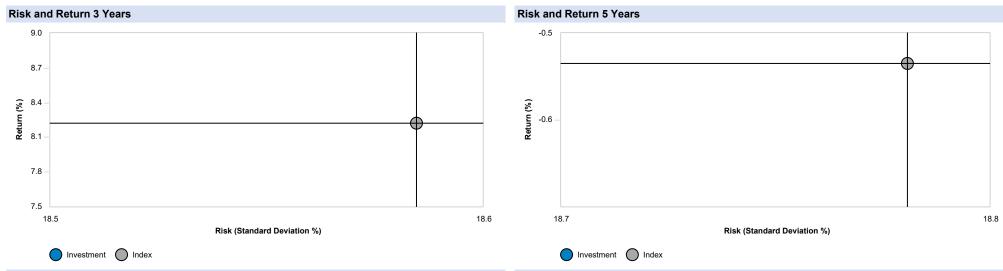

ard<br>Deviation | Sharpe<br>Ratio | Up<br>Market<br>Capture | Up<br>Quarters | Down<br>Market<br>Capture | Down<br>Quarters |
| Investment           | N/A       | N/A                   | N/A             | N/A                     | N/A            | N/A                       | N/A              | Investment       | N/A           | N/A                   | N/A             | N/A                     | N/A            | N/A                       | N/A              |
| Index                | 8.23      | 18.58                 | 0.47            | 100.00                  | 7              | 100.00                    | 5                | Index            | -0.53         | 18.78                 | -0.01           | 100.00                  | 10             | 100.00                    | 10               |



3 Year Rolling Percentile Rank IM Emerging Markets Equity (MF)



5 Year Rolling Percentile Rank IM Emerging Markets Equity (MF)



#### Strategy Review iShares MSCI EM ex China ETF (EMXC) | MSCI Emerging Markets Index As of March 31, 2023





| Historical Statistic | s 3 Years |                       |                 |                         |                |                           |                  | Historical Stati | stics 5 Years |                       |                 |                         |                |                           |                  |
|----------------------|-----------|-----------------------|-----------------|-------------------------|----------------|---------------------------|------------------|------------------|---------------|--------------