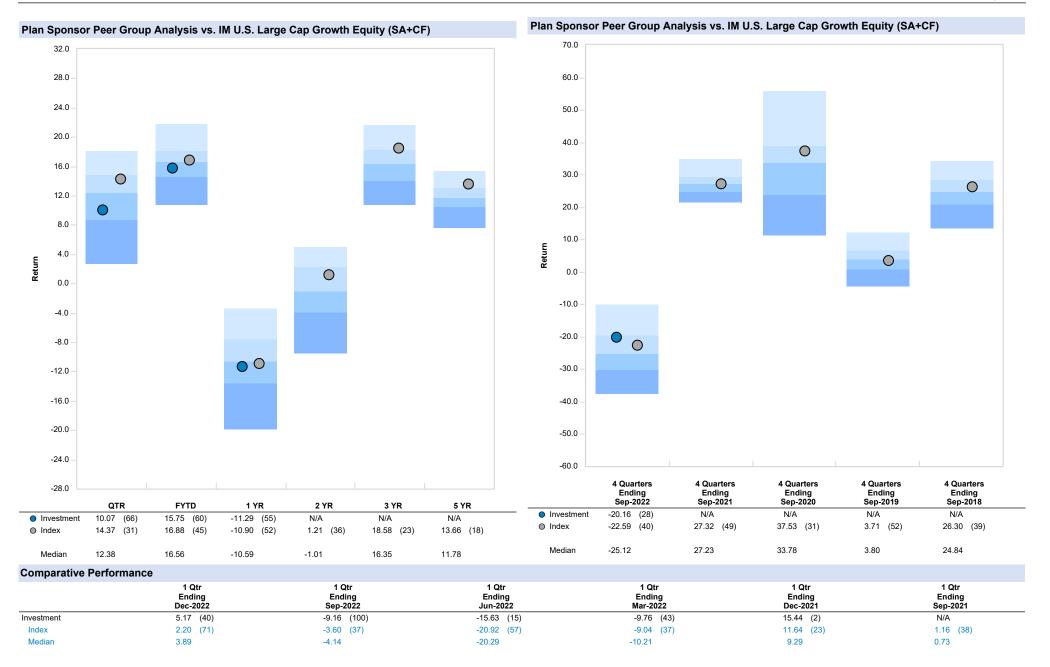

Allocation

| Comparative Performance Trailing Returns       |           |              |            |             |            |            |            |            |                   |
|------------------------------------------------|-----------|--------------|------------|-------------|------------|------------|------------|------------|-------------------|
|                                                | QTR       | YTD          | FYTD       | 1 YR        | 3 YR       | 5 YR       | 10 YR      | Inception  | Inception<br>Date |
| Total Fund Composite (Gross)                   | 4.60 (42  | .) 4.60 (42) | 9.37 (72)  | -6.70 (84)  | 9.85 (71)  | 5.66 (61)  | 6.67 (57)  | 6.15 (51)  | 01/01/1998        |
| Total Fund Policy Index                        | 4.45 (50  | ) 4.45 (50)  | 10.47 (49) | -4.93 (34)  | 11.19 (36) | 6.60 (24)  | 7.20 (31)  | 6.42 (36)  |                   |
| Difference                                     | 0.15      | 0.15         | -1.10      | -1.77       | -1.34      | -0.94      | -0.53      | -0.27      |                   |
| All Public Plans-Total Fund Median             | 4.44      | 4.44         | 10.41      | -5.52       | 10.61      | 5.96       | 6.76       | 6.15       |                   |
| Total Fund Composite (Net)                     | 4.55      | 4.55         | 9.25       | -6.95       | 9.53       | 5.33       | 6.31       | 5.80       | 01/01/1998        |
| Total Fund Policy Index                        | 4.45      | 4.45         | 10.47      | -4.93       | 11.19      | 6.60       | 7.20       | 6.42       |                   |
| Difference                                     | 0.10      | 0.10         | -1.22      | -2.02       | -1.66      | -1.27      | -0.89      | -0.62      |                   |
| Total Equity Composite (Gross)                 | 6.55      | 6.55         | 14.69      | -10.03      | 15.59      | 7.20       | 9.26       | 6.32       | 01/01/1998        |
| Total Equity Policy Index                      | 6.44      | 6.44         | 16.43      | -6.88       | 18.63      | 8.64       | 10.22      | 7.29       |                   |
| Difference                                     | 0.11      | 0.11         | -1.74      | -3.15       | -3.04      | -1.44      | -0.96      | -0.97      |                   |
| Total Domestic Equity                          |           |              |            |             |            |            |            |            |                   |
| Ceredex Equity (Gross)                         | 1.61 (41  | ) 1.61 (41)  | 15.02 (40) | -6.09 (71)  | 17.19 (84) | 7.61 (78)  | 9.53 (79)  | 10.98 (77) | 01/01/2012        |
| Russell 1000 Value Index                       | 1.01 (46  | 6) 1.01 (46) | 13.55 (59) | -5.91 (69)  | 17.93 (76) | 7.50 (79)  | 9.13 (87)  | 10.77 (82) |                   |
| Difference                                     | 0.60      | 0.60         | 1.47       | -0.18       | -0.74      | 0.11       | 0.40       | 0.21       |                   |
| IM U.S. Large Cap Value Equity (SA+CF) Median  | 0.83      | 0.83         | 14.30      | -4.52       | 19.95      | 9.04       | 10.22      | 11.68      |                   |
| Ceredex Equity (Net)                           | 1.61      | 1.61         | 14.88      | -6.45       | 16.64      | 7.08       | 8.95       | 10.39      | 01/01/2012        |
| Russell 1000 Value Index                       | 1.01      | 1.01         | 13.55      | -5.91       | 17.93      | 7.50       | 9.13       | 10.77      |                   |
| Difference                                     | 0.60      | 0.60         | 1.33       | -0.54       | -1.29      | -0.42      | -0.18      | -0.38      |                   |
| Rhumbline R1000G (Gross)                       | 14.29 (31 | ) 14.29 (31) | 16.81 (46) | -10.94 (52) | 18.56 (23) | 13.68 (17) | N/A        | 13.29 (22) | 01/01/2018        |
| Russell 1000 Growth Index                      | 14.37 (31 | ) 14.37 (31) | 16.88 (45) | -10.90 (52) | 18.58 (23) | 13.66 (18) | 14.59 (22) | 13.27 (22) |                   |
| Difference                                     | -0.08     | -0.08        | -0.07      | -0.04       | -0.02      | 0.02       | N/A        | 0.02       |                   |
| IM U.S. Large Cap Growth Equity (SA+CF) Median | 12.38     | 12.38        | 16.56      | -10.59      | 16.35      | 11.78      | 13.53      | 11.90      |                   |
| Rhumbline R1000G (Net)                         | 14.27     | 14.27        | 16.78      | -10.99      | 18.51      | 13.63      | N/A        | 13.24      | 01/01/2018        |
| Russell 1000 Growth Index                      | 14.37     | 14.37        | 16.88      | -10.90      | 18.58      | 13.66      | 14.59      | 13.27      |                   |
| Difference                                     | -0.10     | -0.10        | -0.10      | -0.09       | -0.07      | -0.03      | N/A        | -0.03      |                   |
| Polen Capital (Gross)                          | 14.32 (31 | ) 14.32 (31) | 14.08 (81) | -17.60 (94) | 11.54 (92) | 12.07 (45) | N/A        | 12.11 (44) | 01/01/2018        |
| Russell 1000 Growth Index                      | 14.37 (31 | ) 14.37 (31) | 16.88 (45) | -10.90 (52) | 18.58 (23) | 13.66 (18) | 14.59 (22) | 13.27 (22) |                   |
| Difference                                     | -0.05     | -0.05        | -2.80      | -6.70       | -7.04      | -1.59      | N/A        | -1.16      |                   |
| IM U.S. Large Cap Growth Equity (SA+CF) Median | 12.38     | 12.38        | 16.56      | -10.59      | 16.35      | 11.78      | 13.53      | 11.90      |                   |
| Polen Capital (Net)                            | 14.16     | 14.16        | 13.79      | -18.15      | 10.85      | 11.39      | N/A        | 11.45      | 01/01/2018        |
| Russell 1000 Growth Index                      | 14.37     | 14.37        | 16.88      | -10.90      | 18.58      | 13.66      | 14.59      | 13.27      |                   |
| Difference                                     | -0.21     | -0.21        | -3.09      | -7.25       | -7.73      | -2.27      | N/A        | -1.82      |                   |