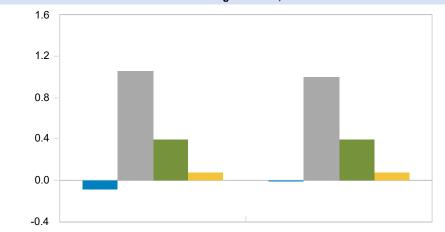

100.00                        | 4                | Index      | 7.50   | 18.66                 | 0.41            | 100.00                  | 14             | 100.00                    | 6                |











## Portfolio Comparison Ceredex As of March 31, 2023



|               | Ceredex Equity | Russell 1000 Value Index |
|---------------|----------------|--------------------------|
| Alpha         | -1.58          | 0.00                     |
| Beta          | 1.07           | 1.00                     |
| Sharpe Ratio  | 0.94           | 1.05                     |
| Treynor Ratio | 0.16           | 0.17                     |

#### Index Relative Historical Statistics 3 Years Ending March 31, 2023



4.19

0.00

Risk / Reward Historical Statistics 5 Years Ending March 31, 2023



|               | Ceredex Equity | Russell 1000 Value Index |
|---------------|----------------|--------------------------|
| Alpha         | -0.09          | 0.00                     |
| Beta          | 1.06           | 1.00                     |
| Sharpe Ratio  | 0.39           | 0.40                     |
| Treynor Ratio | 0.08           | 0.08                     |

#### Index Relative Historical Statistics 5 Years Ending March 31, 2023

0.97

3.66

R-Squared

Tracking Error



Benchmark: Russell 1000 Value Index

Tracking Error

1.00

0.00

# **Page Intentionally Left Blank**



| Historical Statistic | s 3 Years |                       |                 |                         |                |                           |                  | Historical Statis | stics 5 Years |