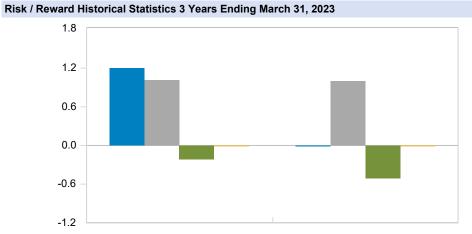

# Comparative Performance Total Fund

As of March 31, 2023

|                                                       | QTR       | YTD          | FYTD       | 1 YR       | 3 YR        | 5 YR       | 10 YR      | Inception  | Inception<br>Date |
|-------------------------------------------------------|-----------|--------------|------------|------------|-------------|------------|------------|------------|-------------------|
| Total Fixed Income Composite                          | 3.59      | 3.59         | 5.50       | -2.21      | -0.95       | 1.38       | 1.94       | 4.76       | 01/01/1998        |
| Total Fixed Income Policy Index                       | 2.60      | 2.60         | 4.19       | -3.16      | -2.31       | 1.07       | 1.25       | 3.66       |                   |
| Difference                                            | 0.99      | 0.99         | 1.31       | 0.95       | 1.36        | 0.31       | 0.69       | 1.10       |                   |
| GHA A+ Fixed Income (Gross)                           | 3.82 (4)  | 3.82 (4)     | 5.45 (15)  | -3.30 (6)  | -1.40 (34)  | 1.30 (54)  | 2.01 (26)  | 4.27 (6)   | 01/01/2007        |
| Blmbg. U.S. Aggregate: A+                             | 2.87 (92  | ) 2.87 (92)  | 4.46 (88)  | -4.65 (48) | -3.33 (100) | 0.73 (100) | 1.17 (100) | 2.85 (100) |                   |
| Difference                                            | 0.95      | 0.95         | 0.99       | 1.35       | 1.93        | 0.57       | 0.84       | 1.42       |                   |
| IM U.S. Broad Market Core Fixed Income (SA+CF) Median | 3.17      | 3.17         | 5.07       | -4.68      | -1.78       | 1.34       | 1.78       | 3.56       |                   |
| GHA A+ Fixed Income (Net)                             | 3.76      | 3.76         | 5.32       | -3.55      | -1.65       | 1.05       | 1.76       | 4.01       | 01/01/2007        |
| BImbg. U.S. Aggregate: A+                             | 2.87      | 2.87         | 4.46       | -4.65      | -3.33       | 0.73       | 1.17       | 2.85       |                   |
| Difference                                            | 0.89      | 0.89         | 0.86       | 1.10       | 1.68        | 0.32       | 0.59       | 1.16       |                   |
| GHA EXCL A+ Fixed Income (Gross)                      | 3.32 (4)  | 3.32 (4)     | 5.83 (2)   | -0.22 (8)  | -0.11 (31)  | 1.66 (52)  | 1.93 (23)  | 4.62 (10)  | 01/01/1998        |
| Bloomberg Intermediate US Govt/Credit Idx             | 2.33 (64  | ) 2.33 (64)  | 3.91 (68)  | -1.66 (52) | -1.28 (90)  | 1.40 (83)  | 1.32 (90)  | 3.82 (93)  |                   |
| Difference                                            | 0.99      | 0.99         | 1.92       | 1.44       | 1.17        | 0.26       | 0.61       | 0.80       |                   |
| IM U.S. Intermediate Duration (SA+CF) Median          | 2.41      | 2.41         | 4.11       | -1.64      | -0.60       | 1.66       | 1.65       | 4.21       |                   |
| GHA EXCL A+ Fixed Income (Net)                        | 3.26      | 3.26         | 5.48       | -0.68      | -0.43       | 1.38       | 1.78       | 4.56       | 01/01/1998        |
| Bloomberg Intermediate US Govt/Credit Idx             | 2.33      | 2.33         | 3.91       | -1.66      | -1.28       | 1.40       | 1.32       | 3.82       |                   |
| Difference                                            | 0.93      | 0.93         | 1.57       | 0.98       | 0.85        | -0.02      | 0.46       | 0.74       |                   |
| Total Real Estate (Gross)                             | -4.63 (82 | ) -4.63 (82) | -8.04 (45) | -4.93 (64) | 6.17 (81)   | 6.27 (82)  | N/A        | 6.34 (N/A) | 06/01/2017        |
| NCREIF Fund Index-Open End Diversified Core (EW)      | -3.31 (68 | ) -3.31 (68) | -8.04 (45) | -2.93 (54) | 9.07 (23)   | 8.03 (44)  | 9.73 (55)  | 8.29 (N/A) |                   |
| Difference                                            | -1.32     | -1.32        | 0.00       | -2.00      | -2.90       | -1.76      | N/A        | -1.95      |                   |
| IM U.S. Open End Private Real Estate (SA+CF) Median   | -2.98     | -2.98        | -8.52      | -2.86      | 8.58        | 7.94       | 9.85       | N/A        |                   |
| Barings Real Estate (Gross)                           | -3.61 (73 | ) -3.61 (73) | -6.58 (28) | -6.89 (83) | 5.75 (89)   | 6.25 (83)  | N/A        | 6.51 (77)  | 07/01/2017        |
| NCREIF Fund Index-Open End Diversified Core (EW)      | -3.31 (68 | ) -3.31 (68) | -8.04 (45) | -2.93 (54) | 9.07 (23)   | 8.03 (44)  | 9.73 (55)  | 8.10 (46)  |                   |
| Difference                                            | -0.30     | -0.30        | 1.46       | -3.96      | -3.32       | -1.78      | N/A        | -1.59      |                   |
| IM U.S. Open End Private Real Estate (SA+CF) Median   | -2.98     | -2.98        | -8.52      | -2.86      | 8.58        | 7.94       | 9.85       | 8.08       |                   |
| Barings Real Estate (Net)                             | -3.83     | -3.83        | -7.02      | -7.79      | 4.79        | 5.25       | N/A        | 5.49       | 07/01/2017        |
| NCREIF Fund Index-Open End Diversified Core (EW)      | -3.31     | -3.31        | -8.04      | -2.93      | 9.07        | 8.03       | 9.73       | 8.10       |                   |
| Difference                                            | -0.52     | -0.52        | 1.02       | -4.86      | -4.28       | -2.78      | N/A        | -2.61      |                   |
| ASB Real Estate (Gross)                               | -5.52 (85 | ) -5.52 (85) | -9.32 (80) | -3.09 (60) | 6.58 (77)   | 6.24 (83)  | N/A        | 6.29 (82)  | 07/01/2017        |
| NCREIF Fund Index-Open End Diversified Core (EW)      | -3.31 (68 | ) -3.31 (68) | -8.04 (45) | -2.93 (54) | 9.07 (23)   | 8.03 (44)  | 9.73 (55)  | 8.10 (46)  |                   |
| Difference                                            | -2.21     | -2.21        | -1.28      | -0.16      | -2.49       | -1.79      | N/A        | -1.81      |                   |
| IM U.S. Open End Private Real Estate (SA+CF) Median   | -2.98     | -2.98        | -8.52      | -2.86      | 8.58        | 7.94       | 9.85       | 8.08       |                   |
| ASB Real Estate (Net)                                 | -5.76     | -5.76        | -9.77      | -4.06      | 5.39        | 5.02       | N/A        | 5.05       | 07/01/2017        |
| NCREIF Fund Index-Open End Diversified Core (EW)      | -3.31     | -3.31        | -8.04      | -2.93      | 9.07        | 8.03       | 9.73       | 8.10       |                   |
| Difference                                            | -2.45     | -2.45        | -1.73      | -1.13      | -3.68       | -3.01      | N/A        | -3.05      |                   |