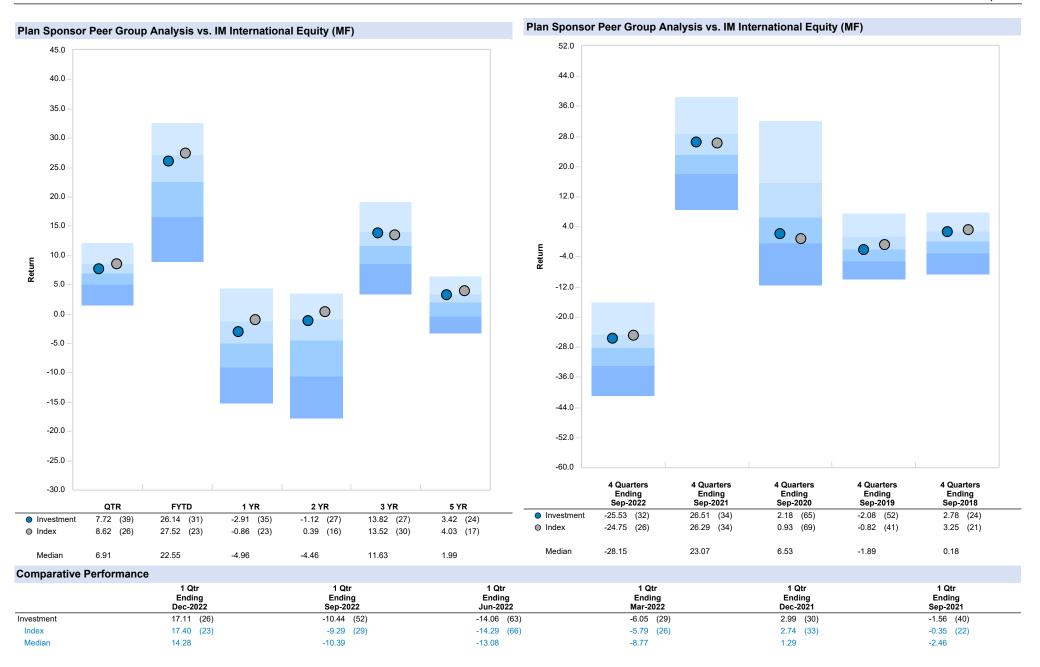

# Comparative Performance Total Fund As of March 31, 2023

|                                                       | QT    | R    | ΥT    | D    | FY    | D    | 1 \    | (R    | 3 \   | (R    | 5 YR     |        | 10 YR    | Ince   | ption  | Inceptior<br>Date |
|-------------------------------------------------------|-------|------|-------|------|-------|------|--------|-------|-------|-------|----------|--------|----------|--------|--------|-------------------|
| Ark Disruptive Technology ETF (ARKK) (Net)            | 29.13 | (1)  | 29.13 | (1)  | 6.89  | (93) | -39.17 | (100) | N/A   |       | N/A      | I      | N/A      | -27.61 | (100)  | 09/01/2020        |
| Russell 3000 Growth Index                             | 13.85 | (22) | 13.85 | (22) | 16.49 | (27) | -10.88 | (39)  | 18.23 | · · · | 13.02 (8 | 3) 14  | .16 (7)  | 3.46   | 6 (29) |                   |
| Difference                                            | 15.28 |      | 15.28 |      | -9.60 |      | -28.29 |       | N/A   |       | N/A      | 1      | N/A      | -31.07 | ,      |                   |
| IM U.S. Growth Equity (MF) Median                     | 9.13  |      | 9.13  |      | 14.07 |      | -12.20 |       | 14.89 |       | 8.83     | 10     | .90      | 1.14   |        |                   |
| Ark Autonomous Technology & Robotics ETF (ARKQ) (Net) | 22.63 | (1)  | 22.63 | (1)  | 11.57 | (93) | -25.68 | (99)  | N/A   |       | N/A      | I      | N/A      | -27.44 | (97)   | 09/01/2021        |
| Russell 1000 Growth Index                             | 14.37 | (31) | 14.37 | (31) | 16.88 | (37) | -10.90 | (43)  | 18.58 | (15)  | 13.66 (1 | 12) 14 | .59 (7)  | -9.48  | 8 (28) |                   |
| Difference                                            | 8.26  |      | 8.26  |      | -5.31 |      | -14.78 |       | N/A   |       | N/A      |        | N/A      | -17.96 | ;      |                   |
| IM U.S. Large Cap Growth Equity (SA+CF) Median        | 11.97 |      | 11.97 |      | 15.98 |      | -11.77 |       | 15.26 |       | 10.81    | 12     | .63      | -12.50 | )      |                   |
| Defiance 5G Next Gen Connectivity ETF (FIVG) (Net)    | 10.07 | (81) | 10.07 | (81) | 15.75 | (60) | -11.29 | (31)  | N/A   |       | N/A      | I      | N/A      | -8.36  | 6 (9)  | 09/01/2021        |
| Russell 1000 Growth Index                             | 14.37 | (37) | 14.37 | (37) | 16.88 | (44) | -10.90 | (25)  | 18.58 | (8)   | 13.66 (8 | 3) 14  | .59 (7)  | -9.48  | 6 (13) |                   |
| Difference                                            | -4.30 |      | -4.30 |      | -1.13 |      | -0.39  |       | N/A   |       | N/A      |        | N/A      | 1.12   | 2      |                   |
| IM U.S. Large Cap Growth Equity (MF) Median           | 13.68 |      | 13.68 |      | 16.47 |      | -12.88 |       | 14.60 |       | 10.72    | 12     | .57      | -13.48 | 5      |                   |
| First Trust Cloud Computing ETF (SKYY) (net)          | 16.13 | (3)  | 16.13 | (3)  | 10.74 | (76) | -26.04 | (98)  | N/A   |       | N/A      | 1      | N/A      | -26.37 | (96)   | 09/01/2021        |
| S&P MidCap 400 Growth                                 | 5.04  | (88) | 5.04  | (88) | 14.23 | (55) | -6.41  | (11)  | 18.18 | (18)  | 6.78 (8  | 32) 9  | .67 (73) | -7.74  | (10)   |                   |
| Difference                                            | 11.09 |      | 11.09 |      | -3.49 |      | -19.63 |       | N/A   |       | N/A      | I      | N/A      | -18.63 |        |                   |
| IM U.S. Mid Cap Growth Equity (MF) Median             | 7.81  |      | 7.81  |      | 14.63 |      | -11.66 |       | 15.07 |       | 8.67     | 10     | .69      | -15.61 |        |                   |
| Mutual of America Equity (Gross)                      | 3.97  | (49) | 3.97  | (49) | 15.02 | (29) | -5.09  | (20)  | 21.94 | (20)  | 7.63 (5  | 50) 9  | .73 (40) | 9.72   | . (17) | 04/01/2008        |
| S&P MidCap 400 Index                                  | 3.81  | (50) | 3.81  | (50) | 15.00 | (29) | -5.12  | (20)  | 22.10 | (19)  | 7.67 (4  | 49) 9  | .80 (39) | 9.82   | . (16) |                   |
| Difference                                            | 0.16  |      | 0.16  |      | 0.02  |      | 0.03   |       | -0.16 |       | -0.04    | -0     | .07      | -0.10  | )      |                   |
| IM U.S. Mid Cap Equity (MF) Median                    | 3.74  |      | 3.74  |      | 13.53 |      | -8.14  |       | 18.80 |       | 7.62     | 9      | .30      | 8.52   |        |                   |
| Mutual of America Equity (Net)                        | 3.96  |      | 3.96  |      | 15.00 |      | -5.14  |       | 21.86 |       | 7.56     | 9      | .66      | 9.64   | Ļ      | 04/01/2008        |
| S&P MidCap 400 Index                                  | 3.81  |      | 3.81  |      | 15.00 |      | -5.12  |       | 22.10 |       | 7.67     | 9      | .80      | 9.82   | 2      |                   |
| Difference                                            | 0.15  |      | 0.15  |      | 0.00  |      | -0.02  |       | -0.24 |       | -0.11    | -0     | .14      | -0.18  | 5      |                   |
| Vanguard R2000 (VRTIX) (Net)                          | 2.79  | (47) | 2.79  | (47) | 9.21  | (87) | -11.51 | (83)  | 17.60 | (84)  | N/A      | I      | N/A      | 2.19   | (72)   | 09/01/2018        |
| Russell 2000 Index                                    | 2.74  | (49) | 2.74  | (49) | 9.14  | (88) | -11.61 | (84)  | 17.51 | (85)  | 4.71 (6  | 67) 8  | .04 (50) | 2.11   | (74)   |                   |
| Difference                                            | 0.05  |      | 0.05  |      | 0.07  |      | 0.10   |       | 0.09  |       | N/A      | 1      | N/A      | 0.08   | 5      |                   |
| IM U.S. Small Cap Core Equity (MF) Median             | 2.71  |      | 2.71  |      | 12.30 |      | -8.33  |       | 21.16 |       | 5.52     | 8      | .01      | 3.35   | 5      |                   |
| Total International Equity                            |       |      |       |      |       |      |        |       |       |       |          |        |          |        |        |                   |
| Vanguard Intl Eq (VTMGX) (Net)                        | 7.72  | (39) | 7.72  | (39) | 26.14 | (31) | -2.91  | (35)  | 13.82 | (27)  | 3.42 (2  | 24) I  | N/A      | 5.48   | (26)   | 07/01/2013        |
| MSCI EAFE Index                                       | 8.62  | (26) |       |      | 27.52 | (23) | -0.86  | (23)  | 13.52 | (30)  | 4.03 (*  | ,      | .50 (20) | 5.72   | (21)   |                   |
| Difference                                            | -0.90 |      | -0.90 |      | -1.38 |      | -2.05  |       | 0.30  |       | -0.61    | 1      | N/A      | -0.24  |        |                   |
| IM International Equity (MF) Median                   | 6.91  |      | 6.91  |      | 22.55 |      | -4.96  |       | 11.63 |       | 1.99     | 4      | .37      | 4.66   | ;      |                   |

# Comparative Performance Total Fund As of March 31, 2023

|                                           | QTR       | YTD       | FYTD       | 1 YR        | 3 YR       | 5 YR       | 10 YR     | Inception   | Inception<br>Date |
|-------------------------------------------|-----------|-----------|------------|-------------|------------|------------|-----------|-------------|-------------------|
| iShares MSCI EM ex China ETF (EMXC) (Net) | 3.92 (73) | 3.92 (73) | 13.34 (72) | -12.88 (82) | N/A        | N/A        | N/A       | N/A         | 02/01/2022        |
| MSCI Emerging Markets Index               | 4.02 (71) | 4.02 (71) | 14.20 (64) | -10.30 (60) | 8.23 (49)  | -0.53 (37) | 2.37 (34) | -12.92 (33) |                   |
| Difference                                | -0.10     | -0.10     | -0.86      | -2.58       | N/A        | N/A        | N/A       | N/A         |                   |
| IM Emerging Markets Equity (MF) Median    | 5.02      | 5.02      | 15.47      | -9.28       | 7.93       | -1.08      | 1.77      | -14.51      |                   |
| Vanguard Emerging Mar Adm (VEMAX) (Net)   | 3.61 (78) | 3.61 (78) | 12.10 (81) | N/A         | N/A        | N/A        | N/A       | 0.72 (78)   | 09/01/2022        |
| MSCI Emerging Markets Index               | 4.02 (71) | 4.02 (71) | 14.20 (64) | -10.30 (60) | 8.23 (49)  | -0.53 (37) | 2.37 (34) | 0.87 (77)   |                   |
| Difference                                | -0.41     | -0.41     | -2.10      | N/A         | N/A        | N/A        | N/A       | -0.15       |                   |
| IM Emerging Markets Equity (MF) Median    | 5.02      | 5.02      | 15.47      | -9.28       | 7.93       | -1.08      | 1.77      | 3.52        |                   |
| JPM International Equity (Net)            | 8.15 (48) | 8.15 (48) | 26.25 (40) | -2.42 (44)  | 11.50 (77) | 3.81 (47)  | N/A       | 6.62 (57)   | 10/01/2015        |
| MSCI EAFE Index                           | 8.62 (40) | 8.62 (40) | 27.52 (31) | -0.86 (34)  | 13.52 (49) | 4.03 (41)  | 5.50 (67) | 6.51 (59)   |                   |
| Difference                                | -0.47     | -0.47     | -1.27      | -1.56       | -2.02      | -0.22      | N/A       | 0.11        |                   |
| IM International Equity (SA+CF) Median    | 8.03      | 8.03      | 24.82      | -3.37       | 13.40      | 3.62       | 6.01      | 6.82        |                   |