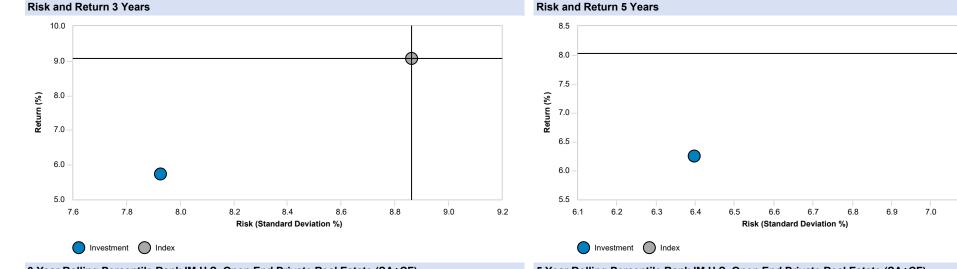

# Comparative Performance Total Fund

As of March 31, 2023

|                                                       | QTR       | YTD          | FYTD       | 1 YR       | 3 YR        | 5 YR       | 10 YR      | Inception  | Inception<br>Date |
|-------------------------------------------------------|-----------|--------------|------------|------------|-------------|------------|------------|------------|-------------------|
| Total Fixed Income Composite                          | 3.59      | 3.59         | 5.50       | -2.21      | -0.95       | 1.38       | 1.94       | 4.76       | 01/01/1998        |
| Total Fixed Income Policy Index                       | 2.60      | 2.60         | 4.19       | -3.16      | -2.31       | 1.07       | 1.25       | 3.66       |                   |
| Difference                                            | 0.99      | 0.99         | 1.31       | 0.95       | 1.36        | 0.31       | 0.69       | 1.10       |                   |
| GHA A+ Fixed Income (Gross)                           | 3.82 (4)  | 3.82 (4)     | 5.45 (15)  | -3.30 (6)  | -1.40 (34)  | 1.30 (54)  | 2.01 (26)  | 4.27 (6)   | 01/01/2007        |
| Blmbg. U.S. Aggregate: A+                             | 2.87 (92  | ) 2.87 (92)  | 4.46 (88)  | -4.65 (48) | -3.33 (100) | 0.73 (100) | 1.17 (100) | 2.85 (100) |                   |
| Difference                                            | 0.95      | 0.95         | 0.99       | 1.35       | 1.93        | 0.57       | 0.84       | 1.42       |                   |
| IM U.S. Broad Market Core Fixed Income (SA+CF) Median | 3.17      | 3.17         | 5.07       | -4.68      | -1.78       | 1.34       | 1.78       | 3.56       |                   |
| GHA A+ Fixed Income (Net)                             | 3.76      | 3.76         | 5.32       | -3.55      | -1.65       | 1.05       | 1.76       | 4.01       | 01/01/2007        |
| BImbg. U.S. Aggregate: A+                             | 2.87      | 2.87         | 4.46       | -4.65      | -3.33       | 0.73       | 1.17       | 2.85       |                   |
| Difference                                            | 0.89      | 0.89         | 0.86       | 1.10       | 1.68        | 0.32       | 0.59       | 1.16       |                   |
| GHA EXCL A+ Fixed Income (Gross)                      | 3.32 (4)  | 3.32 (4)     | 5.83 (2)   | -0.22 (8)  | -0.11 (31)  | 1.66 (52)  | 1.93 (23)  | 4.62 (10)  | 01/01/1998        |
| Bloomberg Intermediate US Govt/Credit Idx             | 2.33 (64  | ) 2.33 (64)  | 3.91 (68)  | -1.66 (52) | -1.28 (90)  | 1.40 (83)  | 1.32 (90)  | 3.82 (93)  |                   |
| Difference                                            | 0.99      | 0.99         | 1.92       | 1.44       | 1.17        | 0.26       | 0.61       | 0.80       |                   |
| IM U.S. Intermediate Duration (SA+CF) Median          | 2.41      | 2.41         | 4.11       | -1.64      | -0.60       | 1.66       | 1.65       | 4.21       |                   |
| GHA EXCL A+ Fixed Income (Net)                        | 3.26      | 3.26         | 5.48       | -0.68      | -0.43       | 1.38       | 1.78       | 4.56       | 01/01/1998        |
| Bloomberg Intermediate US Govt/Credit Idx             | 2.33      | 2.33         | 3.91       | -1.66      | -1.28       | 1.40       | 1.32       | 3.82       |                   |
| Difference                                            | 0.93      | 0.93         | 1.57       | 0.98       | 0.85        | -0.02      | 0.46       | 0.74       |                   |
| Total Real Estate (Gross)                             | -4.63 (82 | ) -4.63 (82) | -8.04 (45) | -4.93 (64) | 6.17 (81)   | 6.27 (82)  | N/A        | 6.34 (N/A) | 06/01/2017        |
| NCREIF Fund Index-Open End Diversified Core (EW)      | -3.31 (68 | ) -3.31 (68) | -8.04 (45) | -2.93 (54) | 9.07 (23)   | 8.03 (44)  | 9.73 (55)  | 8.29 (N/A) |                   |
| Difference                                            | -1.32     | -1.32        | 0.00       | -2.00      | -2.90       | -1.76      | N/A        | -1.95      |                   |
| IM U.S. Open End Private Real Estate (SA+CF) Median   | -2.98     | -2.98        | -8.52      | -2.86      | 8.58        | 7.94       | 9.85       | N/A        |                   |
| Barings Real Estate (Gross)                           | -3.61 (73 | ) -3.61 (73) | -6.58 (28) | -6.89 (83) | 5.75 (89)   | 6.25 (83)  | N/A        | 6.51 (77)  | 07/01/2017        |
| NCREIF Fund Index-Open End Diversified Core (EW)      | -3.31 (68 | ) -3.31 (68) | -8.04 (45) | -2.93 (54) | 9.07 (23)   | 8.03 (44)  | 9.73 (55)  | 8.10 (46)  |                   |
| Difference                                            | -0.30     | -0.30        | 1.46       | -3.96      | -3.32       | -1.78      | N/A        | -1.59      |                   |
| IM U.S. Open End Private Real Estate (SA+CF) Median   | -2.98     | -2.98        | -8.52      | -2.86      | 8.58        | 7.94       | 9.85       | 8.08       |                   |
| Barings Real Estate (Net)                             | -3.83     | -3.83        | -7.02      | -7.79      | 4.79        | 5.25       | N/A        | 5.49       | 07/01/2017        |
| NCREIF Fund Index-Open End Diversified Core (EW)      | -3.31     | -3.31        | -8.04      | -2.93      | 9.07        | 8.03       | 9.73       | 8.10       |                   |
| Difference                                            | -0.52     | -0.52        | 1.02       | -4.86      | -4.28       | -2.78      | N/A        | -2.61      |                   |
| ASB Real Estate (Gross)                               | -5.52 (85 | ) -5.52 (85) | -9.32 (80) | -3.09 (60) | 6.58 (77)   | 6.24 (83)  | N/A        | 6.29 (82)  | 07/01/2017        |
| NCREIF Fund Index-Open End Diversified Core (EW)      | -3.31 (68 | ) -3.31 (68) | -8.04 (45) | -2.93 (54) | 9.07 (23)   | 8.03 (44)  | 9.73 (55)  | 8.10 (46)  |                   |
| Difference                                            | -2.21     | -2.21        | -1.28      | -0.16      | -2.49       | -1.79      | N/A        | -1.81      |                   |
| IM U.S. Open End Private Real Estate (SA+CF) Median   | -2.98     | -2.98        | -8.52      | -2.86      | 8.58        | 7.94       | 9.85       | 8.08       |                   |
| ASB Real Estate (Net)                                 | -5.76     | -5.76        | -9.77      | -4.06      | 5.39        | 5.02       | N/A        | 5.05       | 07/01/2017        |
| NCREIF Fund Index-Open End Diversified Core (EW)      | -3.31     | -3.31        | -8.04      | -2.93      | 9.07        | 8.03       | 9.73       | 8.10       |                   |
| Difference                                            | -2.45     | -2.45        | -1.73      | -1.13      | -3.68       | -3.01      | N/A        | -3.05      |                   |