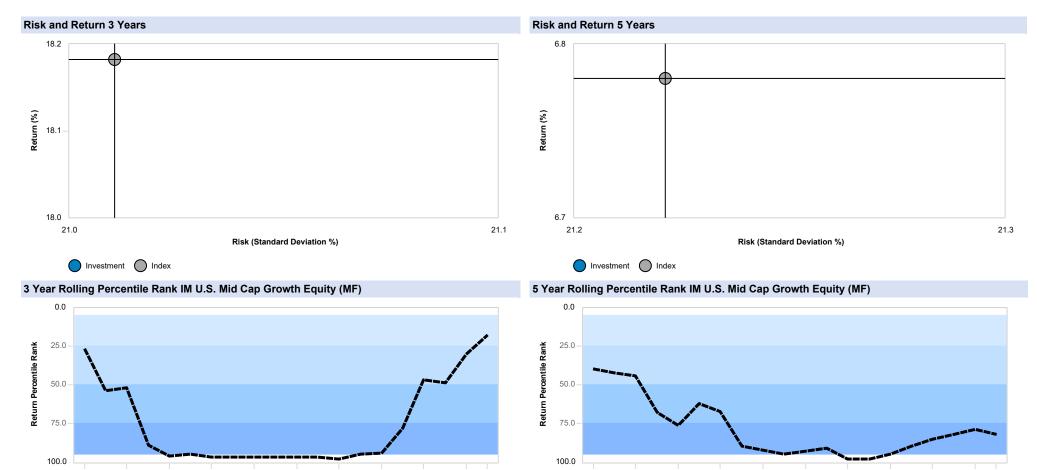

>Ratio | Up<br>Market<br>Capture | Up<br>Quarters | Down<br>Market<br>Capture | Down<br>Quarters |
| Investment           | N/A                           | N/A                   | N/A             | N/A                     | N/A            | N/A                       | N/A              | Investment | N/A           | N/A                   | N/A             | N/A                     | N/A            | N/A                       | N/A              |
| Index                | 18.18                         | 21.01                 | 0.86            | 100.00                  | 8              | 100.00                    | 4                | Index      | 6.78          | 21.22                 | 0.35            | 100.00                  | 13             | 100.00                    | 7                |



| 6/18       | 12/18      | 6/19 | 12/19         | 6/20 | 12/20              | 6/21 | 12/21              | 6/22 | 3/23           | 6/18       | 12/18   | 6/19  | 12/19         | 6/20 | 12/20              | 6/21 | 12/21              | 6/22 | 3/23           |  |
|------------|------------|------|---------------|------|--------------------|------|--------------------|------|----------------|------------|---------|-------|---------------|------|--------------------|------|--------------------|------|----------------|--|
|            | Total Peri | iod  | 5-25<br>Count |      | 25-Median<br>Count |      | Median-75<br>Count |      | 75-95<br>Count |            | Total P | eriod | 5-25<br>Count |      | 25-Median<br>Count |      | Median-75<br>Count |      | 75-95<br>Count |  |
| Investment |