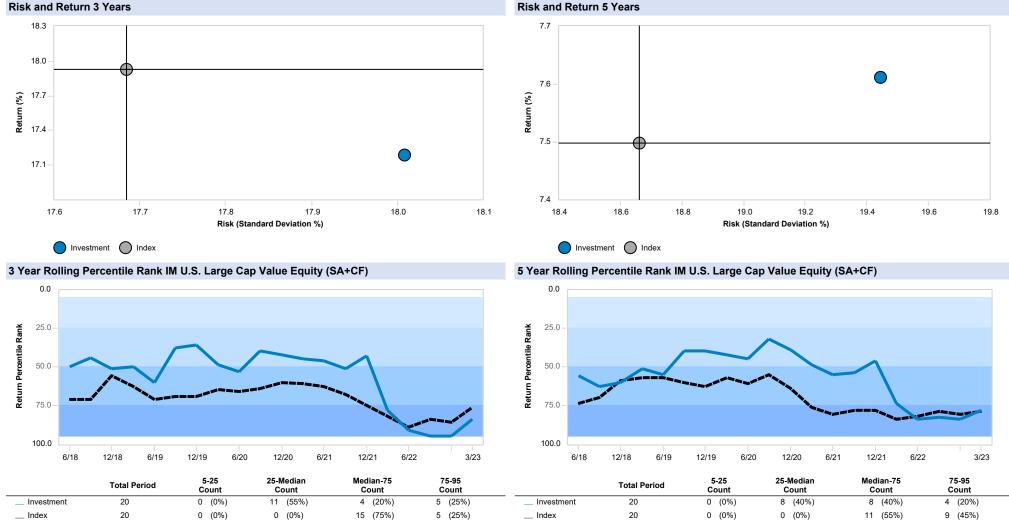

Allocation

| Comparative Performance Trailing Returns       |           |              |            |             |            |            |            |            |                   |
|------------------------------------------------|-----------|--------------|------------|-------------|------------|------------|------------|------------|-------------------|
|                                                | QTR       | YTD          | FYTD       | 1 YR        | 3 YR       | 5 YR       | 10 YR      | Inception  | Inception<br>Date |
| Total Fund Composite (Gross)                   | 4.60 (42  | .) 4.60 (42) | 9.37 (72)  | -6.70 (84)  | 9.85 (71)  | 5.66 (61)  | 6.67 (57)  | 6.15 (51)  | 01/01/1998        |
| Total Fund Policy Index                        | 4.45 (50  | ) 4.45 (50)  | 10.47 (49) | -4.93 (34)  | 11.19 (36) | 6.60 (24)  | 7.20 (31)  | 6.42 (36)  |                   |
| Difference                                     | 0.15      | 0.15         | -1.10      | -1.77       | -1.34      | -0.94      | -0.53      | -0.27      |                   |
| All Public Plans-Total Fund Median             | 4.44      | 4.44         | 10.41      | -5.52       | 10.61      | 5.96       | 6.76       | 6.15       |                   |
| Total Fund Composite (Net)                     | 4.55      | 4.55         | 9.25       | -6.95       | 9.53       | 5.33       | 6.31       | 5.80       | 01/01/1998        |
| Total Fund Policy Index                        | 4.45      | 4.45         | 10.47      | -4.93       | 11.19      | 6.60       | 7.20       | 6.42       |                   |
| Difference                                     | 0.10      | 0.10         | -1.22      | -2.02       | -1.66      | -1.27      | -0.89      | -0.62      |                   |
| Total Equity Composite (Gross)                 | 6.55      | 6.55         | 14.69      | -10.03      | 15.59      | 7.20       | 9.26       | 6.32       | 01/01/1998        |
| Total Equity Policy Index                      | 6.44      | 6.44         | 16.43      | -6.88       | 18.63      | 8.64       | 10.22      | 7.29       |                   |
| Difference                                     | 0.11      | 0.11         | -1.74      | -3.15       | -3.04      | -1.44      | -0.96      | -0.97      |                   |
| Total Domestic Equity                          |           |              |            |             |            |            |            |            |                   |
| Ceredex Equity (Gross)                         | 1.61 (41  | ) 1.61 (41)  | 15.02 (40) | -6.09 (71)  | 17.19 (84) | 7.61 (78)  | 9.53 (79)  | 10.98 (77) | 01/01/2012        |
| Russell 1000 Value Index                       | 1.01 (46  | 6) 1.01 (46) | 13.55 (59) | -5.91 (69)  | 17.93 (76) | 7.50 (79)  | 9.13 (87)  | 10.77 (82) |                   |
| Difference                                     | 0.60      | 0.60         | 1.47       | -0.18       | -0.74      | 0.11       | 0.40       | 0.21       |                   |
| IM U.S. Large Cap Value Equity (SA+CF) Median  | 0.83      | 0.83         | 14.30      | -4.52       | 19.95      | 9.04       | 10.22      | 11.68      |                   |
| Ceredex Equity (Net)                           | 1.61      | 1.61         | 14.88      | -6.45       | 16.64      | 7.08       | 8.95       | 10.39      | 01/01/2012        |
| Russell 1000 Value Index                       | 1.01      | 1.01         | 13.55      | -5.91       | 17.93      | 7.50       | 9.13       | 10.77      |                   |
| Difference                                     | 0.60      | 0.60         | 1.33       | -0.54       | -1.29      | -0.42      | -0.18      | -0.38      |                   |
| Rhumbline R1000G (Gross)                       | 14.29 (31 | ) 14.29 (31) | 16.81 (46) | -10.94 (52) | 18.56 (23) | 13.68 (17) | N/A        | 13.29 (22) | 01/01/2018        |
| Russell 1000 Growth Index                      | 14.37 (31 | ) 14.37 (31) | 16.88 (45) | -10.90 (52) | 18.58 (23) | 13.66 (18) | 14.59 (22) | 13.27 (22) |                   |
| Difference                                     | -0.08     | -0.08        | -0.07      | -0.04       | -0.02      | 0.02       | N/A        | 0.02       |                   |
| IM U.S. Large Cap Growth Equity (SA+CF) Median | 12.38     | 12.38        | 16.56      | -10.59      | 16.35      | 11.78      | 13.53      | 11.90      |                   |
| Rhumbline R1000G (Net)                         | 14.27     | 14.27        | 16.78      | -10.99      | 18.51      | 13.63      | N/A        | 13.24      | 01/01/2018        |
| Russell 1000 Growth Index                      | 14.37     | 14.37        | 16.88      | -10.90      | 18.58      | 13.66      | 14.59      | 13.27      |                   |
| Difference                                     | -0.10     | -0.10        | -0.10      | -0.09       | -0.07      | -0.03      | N/A        | -0.03      |                   |
| Polen Capital (Gross)                          | 14.32 (31 | ) 14.32 (31) | 14.08 (81) | -17.60 (94) | 11.54 (92) | 12.07 (45) | N/A        | 12.11 (44) | 01/01/2018        |
| Russell 1000 Growth Index                      | 14.37 (31 | ) 14.37 (31) | 16.88 (45) | -10.90 (52) | 18.58 (23) | 13.66 (18) | 14.59 (22) | 13.27 (22) |                   |
| Difference                                     | -0.05     | -0.05        | -2.80      | -6.70       | -7.04      | -1.59      | N/A        | -1.16      |                   |
| IM U.S. Large Cap Growth Equity (SA+CF) Median | 12.38     | 12.38        | 16.56      | -10.59      | 16.35      | 11.78      | 13.53      | 11.90      |                   |
| Polen Capital (Net)                            | 14.16     | 14.16        | 13.79      | -18.15      | 10.85      | 11.39      | N/A        | 11.45      | 01/01/2018        |
| Russell 1000 Growth Index                      | 14.37     | 14.37        | 16.88      | -10.90      | 18.58      | 13.66      | 14.59      | 13.27      |                   |
| Difference                                     | -0.21     | -0.21        | -3.09      | -7.25       | -7.73      | -2.27      | N/A        | -1.82      |                   |

Returns for periods greater than one year are annualized. Returns are expressed as percentages.

| Comparative Performance Fiscal Year to Date    |         |      |                            |                            |                            |                            |                            |                            |                            |                            |
|------------------------------------------------|---------|------|----------------------------|----------------------------|----------------------------|----------------------------|----------------------------|----------------------------|----------------------------|----------------------------|
|                                                | FYTD    | )    | Oct-2021<br>To<br>Sep-2022 | Oct-2020<br>To<br>Sep-2021 | Oct-2019<br>To<br>Sep-2020 | Oct-2018<br>To<br>Sep-2019 | Oct-2017<br>To<br>Sep-2018 | Oct-2016<br>To<br>Sep-2017 | Oct-2015<br>To<br>Sep-2016 | Oct-2014<br>To<br>Sep-2015 |
| Total Fund Composite (Gross)                   | 9.37 (  | (72) | -16.06 (65)                | 20.33 (45)                 | 8.17 (54)                  | 3.94 (52)                  | 8.38 (40)                  | 11.66 (52)                 | 9.56 (45)                  | 0.60 (19)                  |
| Total Fund Policy Index                        | 10.47 ( | (49) | -13.33 (33)                | 21.11 (34)                 | 7.67 (60)                  | 4.31 (38)                  | 9.00 (30)                  | 10.90 (72)                 | 10.01 (30)                 | 0.59 (19)                  |
| Difference                                     | -1.10   |      | -2.73                      | -0.78                      | 0.50                       | -0.37                      | -0.62                      | 0.76                       | -0.45                      | 0.01                       |
| All Public Plans-Total Fund Median             | 10.41   |      | -14.76                     | 19.92                      | 8.51                       | 3.99                       | 7.88                       | 11.72                      | 9.37                       | -0.69                      |
| Total Fund Composite (Net)                     | 9.25    |      | -16.31                     | 19.98                      | 7.83                       | 3.60                       | 8.01                       | 11.28                      | 9.25                       | 0.22                       |
| Total Fund Policy Index                        | 10.47   |      | -13.33                     | 21.11                      | 7.67                       | 4.31                       | 9.00                       | 10.90                      | 10.01                      | 0.59                       |
| Difference                                     | -1.22   |      | -2.98                      | -1.13                      | 0.16                       | -0.71                      | -0.99                      | 0.38                       | -0.76                      | -0.37                      |
| Total Equity Composite (Gross)                 | 14.69   |      | -23.82                     | 33.24                      | 9.67                       | 1.68                       | 13.02                      | 19.33                      | 13.45                      | -1.15                      |
| Total Equity Policy Index                      | 16.43   |      | -18.54                     | 34.91                      | 7.61                       | 0.83                       | 14.65                      | 18.53                      | 13.79                      | -1.26                      |
| Difference                                     | -1.74   |      | -5.28                      | -1.67                      | 2.06                       | 0.85                       | -1.63                      | 0.80                       | -0.34                      | 0.11                       |
| Total Domestic Equity                          |         |      |                            |                            |                            |                            |                            |                            |                            |                            |
| Ceredex Equity (Gross)                         | 15.02 ( | (40) | -15.64 (87)                | 32.34 (73)                 | -1.49 (42)                 | 4.95 (29)                  | 10.74 (63)                 | 17.71 (52)                 | 16.57 (23)                 | -5.35 (71)                 |
| Russell 1000 Value Index                       | 13.55 ( | (59) | -11.36 (66)                | 35.01 (59)                 | -5.03 (66)                 | 4.00 (39)                  | 9.45 (76)                  | 15.12 (77)                 | 16.19 (25)                 | -4.42 (63)                 |
| Difference                                     | 1.47    |      | -4.28                      | -2.67                      | 3.54                       | 0.95                       | 1.29                       | 2.59                       | 0.38                       | -0.93                      |
| IM U.S. Large Cap Value Equity (SA+CF) Median  | 14.30   |      | -9.57                      | 37.00                      | -3.28                      | 2.54                       | 11.80                      | 17.80                      | 13.34                      | -3.39                      |
| Ceredex Equity (Net)                           | 14.88 ( | (43) | -16.07 (89)                | 31.69 (74)                 | -2.03 (44)                 | 4.39 (35)                  | 10.15 (68)                 | 17.06 (58)                 | 15.91 (27)                 | -5.89 (78)                 |
| Russell 1000 Value Index                       | 13.55 ( | (59) | -11.36 (66)                | 35.01 (59)                 | -5.03 (66)                 | 4.00 (39)                  | 9.45 (76)                  | 15.12 (77)                 | 16.19 (25)                 | -4.42 (63)                 |
| Difference                                     | 1.33    |      | -4.71                      | -3.32                      | 3.00                       | 0.39                       | 0.70                       | 1.94                       | -0.28                      | -1.47                      |
| IM U.S. Large Cap Value Equity (SA+CF) Median  | 14.30   |      | -9.57                      | 37.00                      | -3.28                      | 2.54                       | 11.80                      | 17.80                      | 13.34                      | -3.39                      |
| Rhumbline R1000G (Gross)                       | 16.81 ( | (46) | -22.51 (40)                | 27.29 (50)                 | 37.64 (31)                 | 3.71 (52)                  | N/A                        | N/A                        | N/A                        | N/A                        |
| Russell 1000 Growth Index                      | 16.88 ( | (45) | -22.59 (40)                | 27.32 (49)                 | 37.53 (31)                 | 3.71 (52)                  | 26.30 (39)                 | 21.94 (39)                 | 13.76 (22)                 | 3.17 (58)                  |
| Differnce                                      | -0.07   |      | 0.08                       | -0.03                      | 0.11                       | 0.00                       | N/A                        | N/A                        | N/A                        | N/A                        |
| IM U.S. Large Cap Growth Equity (SA+CF) Median | 16.56   |      | -25.12                     | 27.23                      | 33.78                      | 3.80                       | 24.84                      | 21.08                      | 11.85                      | 3.89                       |
| Rhumbline R1000G (Net)                         | 16.78 ( | (47) | -22.55 (40)                | 27.25 (50)                 | 37.57 (31)                 | 3.66 (52)                  | N/A                        | N/A                        | N/A                        | N/A                        |
| Russell 1000 Growth Index                      | 16.88 ( | (45) | -22.59 (40)                | 27.32 (49)                 | 37.53 (31)                 | 3.71 (52)                  | 26.30 (39)                 | 21.94 (39)                 | 13.76 (22)                 | 3.17 (58)                  |
| Differnce                                      | -0.10   |      | 0.04                       | -0.07                      | 0.04                       | -0.05                      | N/A                        | N/A                        | N/A                        | N/A                        |
| IM U.S. Large Cap Growth Equity (SA+CF) Median | 16.56   |      | -25.12                     | 27.23                      | 33.78                      | 3.80                       | 24.84                      | 21.08                      | 11.85                      | 3.89                       |
| Polen Capital (Gross)                          | 14.08 ( | (81) | -34.01 (90)                | 30.69 (19)                 | 35.75 (39)                 | 9.69 (11)                  | N/A                        | N/A                        | N/A                        | N/A                        |
| Russell 1000 Growth Index                      | 16.88 ( | (45) | -22.59 (40)                | 27.32 (49)                 | 37.53 (31)                 | 3.71 (52)                  | 26.30 (39)                 | 21.94 (39)                 | 13.76 (22)                 | 3.17 (58)                  |
| Difference                                     | -2.80   |      | -11.42                     | 3.37                       | -1.78                      | 5.98                       | N/A                        | N/A                        | N/A                        | N/A                        |
| IM U.S. Large Cap Growth Equity (SA+CF) Median | 16.56   |      | -25.12                     | 27.23                      | 33.78                      | 3.80                       | 24.84                      | 21.08                      | 11.85                      | 3.89                       |
|                                                |         |      |                            |                            |                            |                            |                            |                            |                            |                            |