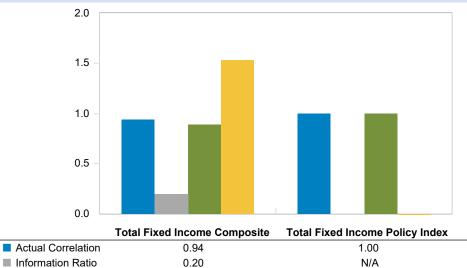

# Comparative Performance Total Fund

As of March 31, 2023

|                                                       | QTR       | YTD          | FYTD       | 1 YR       | 3 YR        | 5 YR       | 10 YR      | Inception  | Inception<br>Date |
|-------------------------------------------------------|-----------|--------------|------------|------------|-------------|------------|------------|------------|-------------------|
| Total Fixed Income Composite                          | 3.59      | 3.59         | 5.50       | -2.21      | -0.95       | 1.38       | 1.94       | 4.76       | 01/01/1998        |
| Total Fixed Income Policy Index                       | 2.60      | 2.60         | 4.19       | -3.16      | -2.31       | 1.07       | 1.25       | 3.66       |                   |
| Difference                                            | 0.99      | 0.99         | 1.31       | 0.95       | 1.36        | 0.31       | 0.69       | 1.10       |                   |
| GHA A+ Fixed Income (Gross)                           | 3.82 (4)  | 3.82 (4)     | 5.45 (15)  | -3.30 (6)  | -1.40 (34)  | 1.30 (54)  | 2.01 (26)  | 4.27 (6)   | 01/01/2007        |
| Blmbg. U.S. Aggregate: A+                             | 2.87 (92  | ) 2.87 (92)  | 4.46 (88)  | -4.65 (48) | -3.33 (100) | 0.73 (100) | 1.17 (100) | 2.85 (100) |                   |
| Difference                                            | 0.95      | 0.95         | 0.99       | 1.35       | 1.93        | 0.57       | 0.84       | 1.42       |                   |
| IM U.S. Broad Market Core Fixed Income (SA+CF) Median | 3.17      | 3.17         | 5.07       | -4.68      | -1.78       | 1.34       | 1.78       | 3.56       |                   |
| GHA A+ Fixed Income (Net)                             | 3.76      | 3.76         | 5.32       | -3.55      | -1.65       | 1.05       | 1.76       | 4.01       | 01/01/2007        |
| BImbg. U.S. Aggregate: A+                             | 2.87      | 2.87         | 4.46       | -4.65      | -3.33       | 0.73       | 1.17       | 2.85       |                   |
| Difference                                            | 0.89      | 0.89         | 0.86       | 1.10       | 1.68        | 0.32       | 0.59       | 1.16       |                   |
| GHA EXCL A+ Fixed Income (Gross)                      | 3.32 (4)  | 3.32 (4)     | 5.83 (2)   | -0.22 (8)  | -0.11 (31)  | 1.66 (52)  | 1.93 (23)  | 4.62 (10)  | 01/01/1998        |
| Bloomberg Intermediate US Govt/Credit Idx             | 2.33 (64  | ) 2.33 (64)  | 3.91 (68)  | -1.66 (52) | -1.28 (90)  | 1.40 (83)  | 1.32 (90)  | 3.82 (93)  |                   |
| Difference                                            | 0.99      | 0.99         | 1.92       | 1.44       | 1.17        | 0.26       | 0.61       | 0.80       |                   |
| IM U.S. Intermediate Duration (SA+CF) Median          | 2.41      | 2.41         | 4.11       | -1.64      | -0.60       | 1.66       | 1.65       | 4.21       |                   |
| GHA EXCL A+ Fixed Income (Net)                        | 3.26      | 3.26         | 5.48       | -0.68      | -0.43       | 1.38       | 1.78       | 4.56       | 01/01/1998        |
| Bloomberg Intermediate US Govt/Credit Idx             | 2.33      | 2.33         | 3.91       | -1.66      | -1.28       | 1.40       | 1.32       | 3.82       |                   |
| Difference                                            | 0.93      | 0.93         | 1.57       | 0.98       | 0.85        | -0.02      | 0.46       | 0.74       |                   |
| Total Real Estate (Gross)                             | -4.63 (82 | ) -4.63 (82) | -8.04 (45) | -4.93 (64) | 6.17 (81)   | 6.27 (82)  | N/A        | 6.34 (N/A) | 06/01/2017        |
| NCREIF Fund Index-Open End Diversified Core (EW)      | -3.31 (68 | ) -3.31 (68) | -8.04 (45) | -2.93 (54) | 9.07 (23)   | 8.03 (44)  | 9.73 (55)  | 8.29 (N/A) |                   |
| Difference                                            | -1.32     | -1.32        | 0.00       | -2.00      | -2.90       | -1.76      | N/A        | -1.95      |                   |
| IM U.S. Open End Private Real Estate (SA+CF) Median   | -2.98     | -2.98        | -8.52      | -2.86      | 8.58        | 7.94       | 9.85       | N/A        |                   |
| Barings Real Estate (Gross)                           | -3.61 (73 | ) -3.61 (73) | -6.58 (28) | -6.89 (83) | 5.75 (89)   | 6.25 (83)  | N/A        | 6.51 (77)  | 07/01/2017        |
| NCREIF Fund Index-Open End Diversified Core (EW)      | -3.31 (68 | ) -3.31 (68) | -8.04 (45) | -2.93 (54) | 9.07 (23)   | 8.03 (44)  | 9.73 (55)  | 8.10 (46)  |                   |
| Difference                                            | -0.30     | -0.30        | 1.46       | -3.96      | -3.32       | -1.78      | N/A        | -1.59      |                   |
| IM U.S. Open End Private Real Estate (SA+CF) Median   | -2.98     | -2.98        | -8.52      | -2.86      | 8.58        | 7.94       | 9.85       | 8.08       |                   |
| Barings Real Estate (Net)                             | -3.83     | -3.83        | -7.02      | -7.79      | 4.79        | 5.25       | N/A        | 5.49       | 07/01/2017        |
| NCREIF Fund Index-Open End Diversified Core (EW)      | -3.31     | -3.31        | -8.04      | -2.93      | 9.07        | 8.03       | 9.73       | 8.10       |                   |
| Difference                                            | -0.52     | -0.52        | 1.02       | -4.86      | -4.28       | -2.78      | N/A        | -2.61      |                   |
| ASB Real Estate (Gross)                               | -5.52 (85 | ) -5.52 (85) | -9.32 (80) | -3.09 (60) | 6.58 (77)   | 6.24 (83)  | N/A        | 6.29 (82)  | 07/01/2017        |
| NCREIF Fund Index-Open End Diversified Core (EW)      | -3.31 (68 | ) -3.31 (68) | -8.04 (45) | -2.93 (54) | 9.07 (23)   | 8.03 (44)  | 9.73 (55)  | 8.10 (46)  |                   |
| Difference                                            | -2.21     | -2.21        | -1.28      | -0.16      | -2.49       | -1.79      | N/A        | -1.81      |                   |
| IM U.S. Open End Private Real Estate (SA+CF) Median   | -2.98     | -2.98        | -8.52      | -2.86      | 8.58        | 7.94       | 9.85       | 8.08       |                   |
| ASB Real Estate (Net)                                 | -5.76     | -5.76        | -9.77      | -4.06      | 5.39        | 5.02       | N/A        | 5.05       | 07/01/2017        |
| NCREIF Fund Index-Open End Diversified Core (EW)      | -3.31     | -3.31        | -8.04      | -2.93      | 9.07        | 8.03       | 9.73       | 8.10       |                   |
| Difference                                            | -2.45     | -2.45        | -1.73      | -1.13      | -3.68       | -3.01      | N/A        | -3.05      |                   |