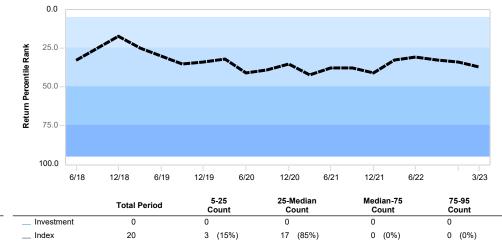

# Comparative Performance Total Fund As of March 31, 2023

|                                           | QTR       | YTD       | FYTD       | 1 YR        | 3 YR       | 5 YR       | 10 YR     | Inception   | Inception<br>Date |
|-------------------------------------------|-----------|-----------|------------|-------------|------------|------------|-----------|-------------|-------------------|
| iShares MSCI EM ex China ETF (EMXC) (Net) | 3.92 (73) | 3.92 (73) | 13.34 (72) | -12.88 (82) | N/A        | N/A        | N/A       | N/A         | 02/01/2022        |
| MSCI Emerging Markets Index               | 4.02 (71) | 4.02 (71) | 14.20 (64) | -10.30 (60) | 8.23 (49)  | -0.53 (37) | 2.37 (34) | -12.92 (33) |                   |
| Difference                                | -0.10     | -0.10     | -0.86      | -2.58       | N/A        | N/A        | N/A       | N/A         |                   |
| IM Emerging Markets Equity (MF) Median    | 5.02      | 5.02      | 15.47      | -9.28       | 7.93       | -1.08      | 1.77      | -14.51      |                   |
| Vanguard Emerging Mar Adm (VEMAX) (Net)   | 3.61 (78) | 3.61 (78) | 12.10 (81) | N/A         | N/A        | N/A        | N/A       | 0.72 (78)   | 09/01/2022        |
| MSCI Emerging Markets Index               | 4.02 (71) | 4.02 (71) | 14.20 (64) | -10.30 (60) | 8.23 (49)  | -0.53 (37) | 2.37 (34) | 0.87 (77)   |                   |
| Difference                                | -0.41     | -0.41     | -2.10      | N/A         | N/A        | N/A        | N/A       | -0.15       |                   |
| IM Emerging Markets Equity (MF) Median    | 5.02      | 5.02      | 15.47      | -9.28       | 7.93       | -1.08      | 1.77      | 3.52        |                   |
| JPM International Equity (Net)            | 8.15 (48) | 8.15 (48) | 26.25 (40) | -2.42 (44)  | 11.50 (77) | 3.81 (47)  | N/A       | 6.62 (57)   | 10/01/2015        |
| MSCI EAFE Index                           | 8.62 (40) | 8.62 (40) | 27.52 (31) | -0.86 (34)  | 13.52 (49) | 4.03 (41)  | 5.50 (67) | 6.51 (59)   |                   |
| Difference                                | -0.47     | -0.47     | -1.27      | -1.56       | -2.02      | -0.22      | N/A       | 0.11        |                   |
| IM International Equity (SA+CF) Median    | 8.03      | 8.03      | 24.82      | -3.37       | 13.40      | 3.62       | 6.01      | 6.82        |                   |