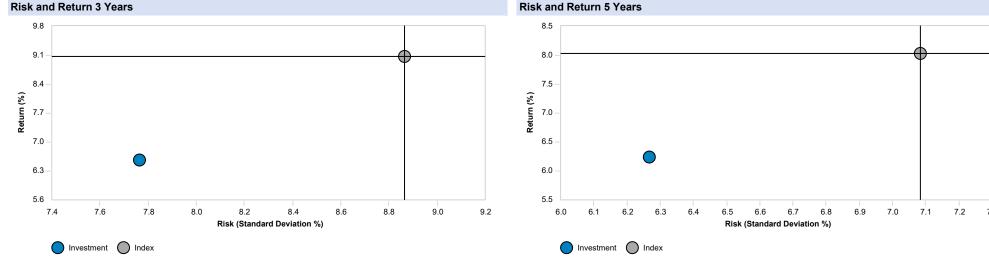

# Comparative Performance Total Fund

As of March 31, 2023

|                                                       | QTR       | YTD          | FYTD       | 1 YR       | 3 YR        | 5 YR       | 10 YR      | Inception  | Inception<br>Date |
|-------------------------------------------------------|-----------|--------------|------------|------------|-------------|------------|------------|------------|-------------------|
| Total Fixed Income Composite                          | 3.59      | 3.59         | 5.50       | -2.21      | -0.95       | 1.38       | 1.94       | 4.76       | 01/01/1998        |
| Total Fixed Income Policy Index                       | 2.60      | 2.60         | 4.19       | -3.16      | -2.31       | 1.07       | 1.25       | 3.66       |                   |
| Difference                                            | 0.99      | 0.99         | 1.31       | 0.95       | 1.36        | 0.31       | 0.69       | 1.10       |                   |
| GHA A+ Fixed Income (Gross)                           | 3.82 (4)  | 3.82 (4)     | 5.45 (15)  | -3.30 (6)  | -1.40 (34)  | 1.30 (54)  | 2.01 (26)  | 4.27 (6)   | 01/01/2007        |
| Blmbg. U.S. Aggregate: A+                             | 2.87 (92  | ) 2.87 (92)  | 4.46 (88)  | -4.65 (48) | -3.33 (100) | 0.73 (100) | 1.17 (100) | 2.85 (100) |                   |
| Difference                                            | 0.95      | 0.95         | 0.99       | 1.35       | 1.93        | 0.57       | 0.84       | 1.42       |                   |
| IM U.S. Broad Market Core Fixed Income (SA+CF) Median | 3.17      | 3.17         | 5.07       | -4.68      | -1.78       | 1.34       | 1.78       | 3.56       |                   |
| GHA A+ Fixed Income (Net)                             | 3.76      | 3.76         | 5.32       | -3.55      | -1.65       | 1.05       | 1.76       | 4.01       | 01/01/2007        |
| BImbg. U.S. Aggregate: A+                             | 2.87      | 2.87         | 4.46       | -4.65      | -3.33       | 0.73       | 1.17       | 2.85       |                   |
| Difference                                            | 0.89      | 0.89         | 0.86       | 1.10       | 1.68        | 0.32       | 0.59       | 1.16       |                   |
| GHA EXCL A+ Fixed Income (Gross)                      | 3.32 (4)  | 3.32 (4)     | 5.83 (2)   | -0.22 (8)  | -0.11 (31)  | 1.66 (52)  | 1.93 (23)  | 4.62 (10)  | 01/01/1998        |
| Bloomberg Intermediate US Govt/Credit Idx             | 2.33 (64  | ) 2.33 (64)  | 3.91 (68)  | -1.66 (52) | -1.28 (90)  | 1.40 (83)  | 1.32 (90)  | 3.82 (93)  |                   |
| Difference                                            | 0.99      | 0.99         | 1.92       | 1.44       | 1.17        | 0.26       | 0.61       | 0.80       |                   |
| IM U.S. Intermediate Duration (SA+CF) Median          | 2.41      | 2.41         | 4.11       | -1.64      | -0.60       | 1.66       | 1.65       | 4.21       |                   |
| GHA EXCL A+ Fixed Income (Net)                        | 3.26      | 3.26         | 5.48       | -0.68      | -0.43       | 1.38       | 1.78       | 4.56       | 01/01/1998        |
| Bloomberg Intermediate US Govt/Credit Idx             | 2.33      | 2.33         | 3.91       | -1.66      | -1.28       | 1.40       | 1.32       | 3.82       |                   |
| Difference                                            | 0.93      | 0.93         | 1.57       | 0.98       | 0.85        | -0.02      | 0.46       | 0.74       |                   |
| Total Real Estate (Gross)                             | -4.63 (82 | ) -4.63 (82) | -8.04 (45) | -4.93 (64) | 6.17 (81)   | 6.27 (82)  | N/A        | 6.34 (N/A) | 06/01/2017        |
| NCREIF Fund Index-Open End Diversified Core (EW)      | -3.31 (68 | ) -3.31 (68) | -8.04 (45) | -2.93 (54) | 9.07 (23)   | 8.03 (44)  | 9.73 (55)  | 8.29 (N/A) |                   |
| Difference                                            | -1.32     | -1.32        | 0.00       | -2.00      | -2.90       | -1.76      | N/A        | -1.95      |                   |
| IM U.S. Open End Private Real Estate (SA+CF) Median   | -2.98     | -2.98        | -8.52      | -2.86      | 8.58        | 7.94       | 9.85       | N/A        |                   |
| Barings Real Estate (Gross)                           | -3.61 (73 | ) -3.61 (73) | -6.58 (28) | -6.89 (83) | 5.75 (89)   | 6.25 (83)  | N/A        | 6.51 (77)  | 07/01/2017        |
| NCREIF Fund Index-Open End Diversified Core (EW)      | -3.31 (68 | ) -3.31 (68) | -8.04 (45) | -2.93 (54) | 9.07 (23)   | 8.03 (44)  | 9.73 (55)  | 8.10 (46)  |                   |
| Difference                                            | -0.30     | -0.30        | 1.46       | -3.96      | -3.32       | -1.78      | N/A        | -1.59      |                   |
| IM U.S. Open End Private Real Estate (SA+CF) Median   | -2.98     | -2.98        | -8.52      | -2.86      | 8.58        | 7.94       | 9.85       | 8.08       |                   |
| Barings Real Estate (Net)                             | -3.83     | -3.83        | -7.02      | -7.79      | 4.79        | 5.25       | N/A        | 5.49       | 07/01/2017        |
| NCREIF Fund Index-Open End Diversified Core (EW)      | -3.31     | -3.31        | -8.04      | -2.93      | 9.07        | 8.03       | 9.73       | 8.10       |                   |
| Difference                                            | -0.52     | -0.52        | 1.02       | -4.86      | -4.28       | -2.78      | N/A        | -2.61      |                   |
| ASB Real Estate (Gross)                               | -5.52 (85 | ) -5.52 (85) | -9.32 (80) | -3.09 (60) | 6.58 (77)   | 6.24 (83)  | N/A        | 6.29 (82)  | 07/01/2017        |
| NCREIF Fund Index-Open End Diversified Core (EW)      | -3.31 (68 | ) -3.31 (68) | -8.04 (45) | -2.93 (54) | 9.07 (23)   | 8.03 (44)  | 9.73 (55)  | 8.10 (46)  |                   |
| Difference                                            | -2.21     | -2.21        | -1.28      | -0.16      | -2.49       | -1.79      | N/A        | -1.81      |                   |
| IM U.S. Open End Private Real Estate (SA+CF) Median   | -2.98     | -2.98        | -8.52      | -2.86      | 8.58        | 7.94       | 9.85       | 8.08       |                   |
| ASB Real Estate (Net)                                 | -5.76     | -5.76        | -9.77      | -4.06      | 5.39        | 5.02       | N/A        | 5.05       | 07/01/2017        |
| NCREIF Fund Index-Open End Diversified Core (EW)      | -3.31     | -3.31        | -8.04      | -2.93      | 9.07        | 8.03       | 9.73       | 8.10       |                   |
| Difference                                            | -2.45     | -2.45        | -1.73      | -1.13      | -3.68       | -3.01      | N/A        | -3.05      |                   |