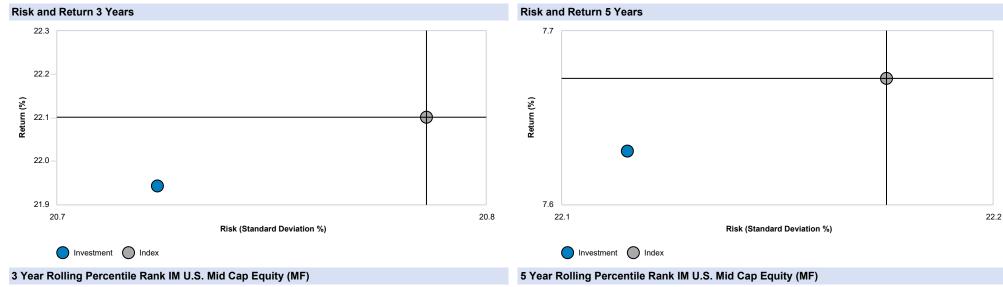

>Ratio | Up<br>Market<br>Capture | Up<br>Quarters | Down<br>Market<br>Capture | Down<br>Quarters |
| Investment           | 21.94                         | 20.72                 | 1.02            | 99.44                   | 8              | 99.55                     | 4                | Investment | 7.63          | 22.12                 | 0.38            | 99.64                   | 13             | 99.70                     | 7                |
| Index                | 22.10                         | 20.79                 | 1.02            | 100.00                  | 8              | 100.00                    | 4                | Index      | 7.67          | 22.18                 | 0.38            | 100.00                  | 13             | 100.00                    | 7                |













#### Portfolio Comparison Mutual of America As of March 31, 2023



|               | Mutual of America Equity | S&P MidCap 400 Index |
|---------------|--------------------------|----------------------|
| Alpha         | -0.07                    | 0.00                 |
| Beta          | 1.00                     | 1.00                 |
| Sharpe Ratio  | 0.99                     | 0.99                 |
| Treynor Ratio | 0.22                     | 0.22                 |





#### Risk / Reward Historical Statistics 5 Years Ending March 31, 2023



|               | Mutual of America Equity | S&P MidCap 400 Index |
|---------------|--------------------------|----------------------|
| Alpha         | -0.03                    | 0.00                 |
| Beta          | 1.00