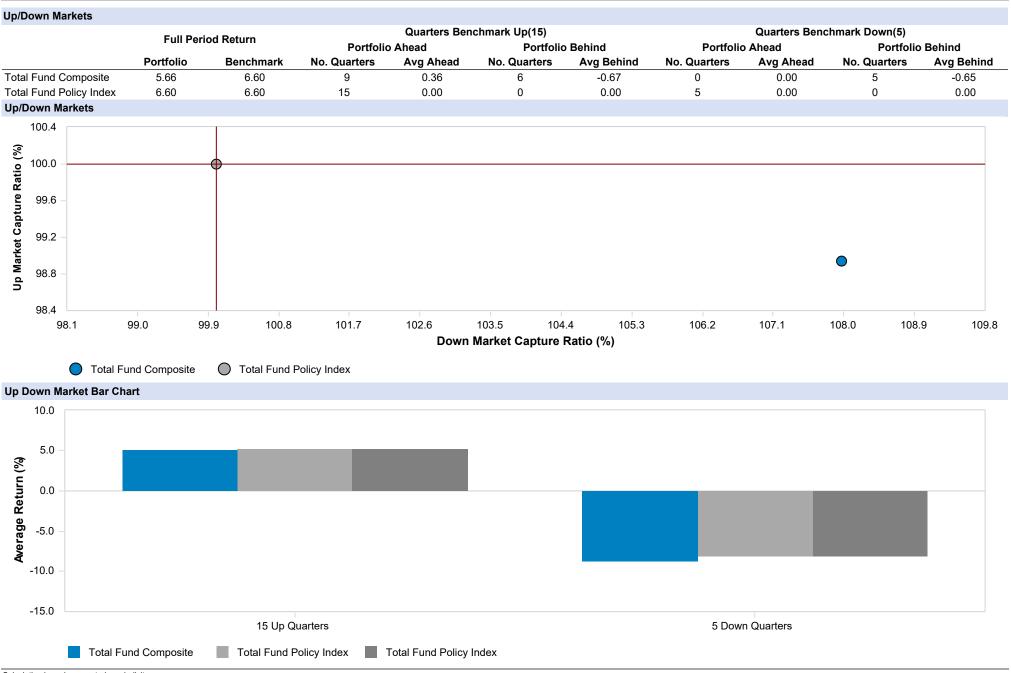

Allocation

| Comparative Performance Trailing Returns       |           |              |            |             |            |            |            |            |                   |
|------------------------------------------------|-----------|--------------|------------|-------------|------------|------------|------------|------------|-------------------|
|                                                | QTR       | YTD          | FYTD       | 1 YR        | 3 YR       | 5 YR       | 10 YR      | Inception  | Inception<br>Date |
| Total Fund Composite (Gross)                   | 4.60 (42  | .) 4.60 (42) | 9.37 (72)  | -6.70 (84)  | 9.85 (71)  | 5.66 (61)  | 6.67 (57)  | 6.15 (51)  | 01/01/1998        |
| Total Fund Policy Index                        | 4.45 (50  | ) 4.45 (50)  | 10.47 (49) | -4.93 (34)  | 11.19 (36) | 6.60 (24)  | 7.20 (31)  | 6.42 (36)  |                   |
| Difference                                     | 0.15      | 0.15         | -1.10      | -1.77       | -1.34      | -0.94      | -0.53      | -0.27      |                   |
| All Public Plans-Total Fund Median             | 4.44      | 4.44         | 10.41      | -5.52       | 10.61      | 5.96       | 6.76       | 6.15       |                   |
| Total Fund Composite (Net)                     | 4.55      | 4.55         | 9.25       | -6.95       | 9.53       | 5.33       | 6.31       | 5.80       | 01/01/1998        |
| Total Fund Policy Index                        | 4.45      | 4.45         | 10.47      | -4.93       | 11.19      | 6.60       | 7.20       | 6.42       |                   |
| Difference                                     | 0.10      | 0.10         | -1.22      | -2.02       | -1.66      | -1.27      | -0.89      | -0.62      |                   |
| Total Equity Composite (Gross)                 | 6.55      | 6.55         | 14.69      | -10.03      | 15.59      | 7.20       | 9.26       | 6.32       | 01/01/1998        |
| Total Equity Policy Index                      | 6.44      | 6.44         | 16.43      | -6.88       | 18.63      | 8.64       | 10.22      | 7.29       |                   |
| Difference                                     | 0.11      | 0.11         | -1.74      | -3.15       | -3.04      | -1.44      | -0.96      | -0.97      |                   |
| Total Domestic Equity                          |           |              |            |             |            |            |            |            |                   |
| Ceredex Equity (Gross)                         | 1.61 (41  | ) 1.61 (41)  | 15.02 (40) | -6.09 (71)  | 17.19 (84) | 7.61 (78)  | 9.53 (79)  | 10.98 (77) | 01/01/2012        |
| Russell 1000 Value Index                       | 1.01 (46  | 6) 1.01 (46) | 13.55 (59) | -5.91 (69)  | 17.93 (76) | 7.50 (79)  | 9.13 (87)  | 10.77 (82) |                   |
| Difference                                     | 0.60      | 0.60         | 1.47       | -0.18       | -0.74      | 0.11       | 0.40       | 0.21       |                   |
| IM U.S. Large Cap Value Equity (SA+CF) Median  | 0.83      | 0.83         | 14.30      | -4.52       | 19.95      | 9.04       | 10.22      | 11.68      |                   |
| Ceredex Equity (Net)                           | 1.61      | 1.61         | 14.88      | -6.45       | 16.64      | 7.08       | 8.95       | 10.39      | 01/01/2012        |
| Russell 1000 Value Index                       | 1.01      | 1.01         | 13.55      | -5.91       | 17.93      | 7.50       | 9.13       | 10.77      |                   |
| Difference                                     | 0.60      | 0.60         | 1.33       | -0.54       | -1.29      | -0.42      | -0.18      | -0.38      |                   |
| Rhumbline R1000G (Gross)                       | 14.29 (31 | ) 14.29 (31) | 16.81 (46) | -10.94 (52) | 18.56 (23) | 13.68 (17) | N/A        | 13.29 (22) | 01/01/2018        |
| Russell 1000 Growth Index                      | 14.37 (31 | ) 14.37 (31) | 16.88 (45) | -10.90 (52) | 18.58 (23) | 13.66 (18) | 14.59 (22) | 13.27 (22) |                   |
| Difference                                     | -0.08     | -0.08        | -0.07      | -0.04       | -0.02      | 0.02       | N/A        | 0.02       |                   |
| IM U.S. Large Cap Growth Equity (SA+CF) Median | 12.38     | 12.38        | 16.56      | -10.59      | 16.35      | 11.78      | 13.53      | 11.90      |                   |
| Rhumbline R1000G (Net)                         | 14.27     | 14.27        | 16.78      | -10.99      | 18.51      | 13.63      | N/A        | 13.24      | 01/01/2018        |
| Russell 1000 Growth Index                      | 14.37     | 14.37        | 16.88      | -10.90      | 18.58      | 13.66      | 14.59      | 13.27      |                   |
| Difference                                     | -0.10     | -0.10        | -0.10      | -0.09       | -0.07      | -0.03      | N/A        | -0.03      |                   |
| Polen Capital (Gross)                          | 14.32 (31 | ) 14.32 (31) | 14.08 (81) | -17.60 (94) | 11.54 (92) | 12.07 (45) | N/A        | 12.11 (44) | 01/01/2018        |
| Russell 1000 Growth Index                      | 14.37 (31 | ) 14.37 (31) | 16.88 (45) | -10.90 (52) | 18.58 (23) | 13.66 (18) | 14.59 (22) | 13.27 (22) |                   |
| Difference                                     | -0.05     | -0.05        | -2.80      | -6.70       | -7.04      | -1.59      | N/A        | -1.16      |                   |
| IM U.S. Large Cap Growth Equity (SA+CF) Median | 12.38     | 12.38        | 16.56      | -10.59      | 16.35      | 11.78      | 13.53      | 11.90      |                   |
| Polen Capital (Net)                            | 14.16     | 14.16        | 13.79      | -18.15      | 10.85      | 11.39      | N/A        | 11.45      | 01/01/2018        |
| Russell 1000 Growth Index                      | 14.37     | 14.37        | 16.88      | -10.90      | 18.58      | 13.66      | 14.59      | 13.27      |                   |
| Difference                                     | -0.21     | -0.21        | -3.09      | -7.25       | -7.73      | -2.27      | N/A        | -1.82      |                   |