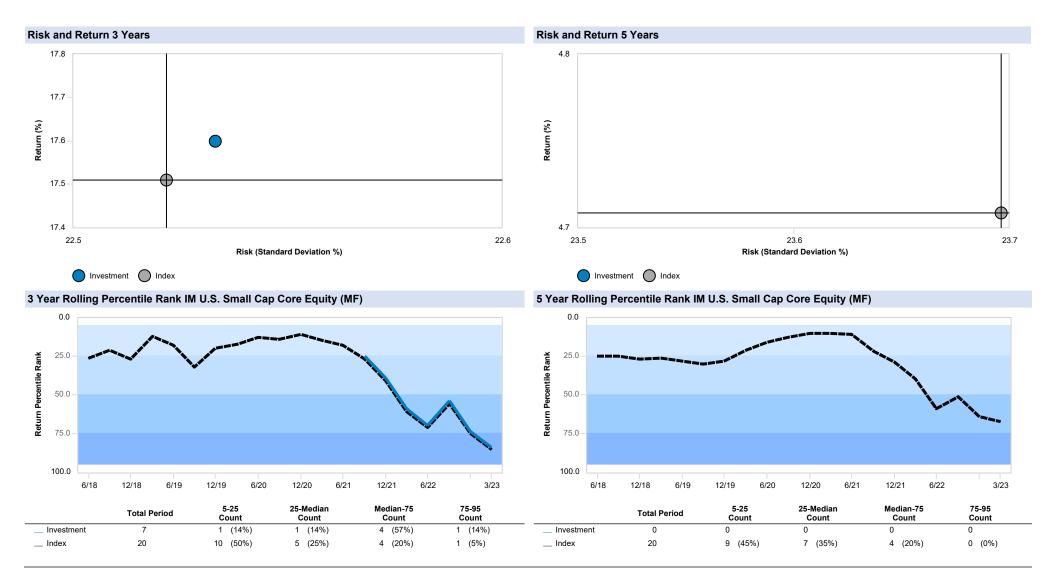

br>Deviation | Sharpe<br>Ratio | Up<br>Market<br>Capture | Up<br>Quarters | Down<br>Market<br>Capture | Down<br>Quarters |
| Investment           | 17.60     | 22.53                 | 0.79            | 100.15                  | 8                             | 99.91                     | 4                | Investment | N/A    | N/A                   | N/A             | N/A                     | N/A            | N/A                       | N/A              |
| Index                | 17.51     | 22.52                 | 0.79            | 100.00                  | 8                             | 100.00                    | 4                | Index      | 4.71   | 23.70                 | 0.26            | 100.00                  | 13             | 100.00                    | 7                |









#### **Strategy Review** Vanguard Developed Mar (VTMGX) | MSCI EAFE Index As of March 31, 2023

| Historical Statistic | Historical Statistics 3 Years |                       |                 |                         |                |                           |                  |            | stics 5 Years |                       |                 |                         |                |                           |                  |
|----------------------|-------------------------------|-----------------------|-----------------|-------------------------|----------------|---------------------------|------------------|------------|---------------|-----------------------|-----------------|-------------------------|----------------|---------------------------|----------------