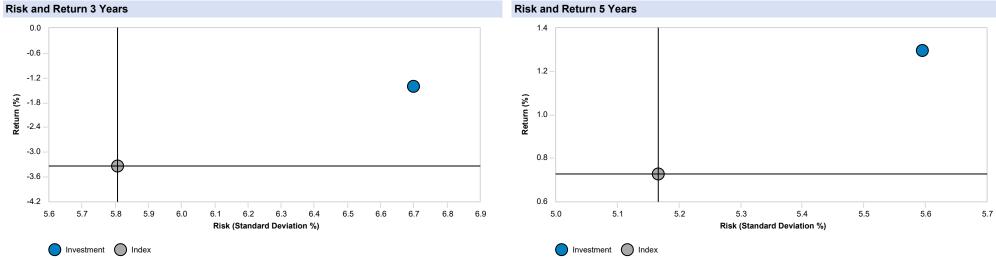

# Comparative Performance Total Fund As of March 31, 2023

|                                           | QTR       | YTD       | FYTD       | 1 YR        | 3 YR       | 5 YR       | 10 YR     | Inception   | Inception<br>Date |
|-------------------------------------------|-----------|-----------|------------|-------------|------------|------------|-----------|-------------|-------------------|
| iShares MSCI EM ex China ETF (EMXC) (Net) | 3.92 (73) | 3.92 (73) | 13.34 (72) | -12.88 (82) | N/A        | N/A        | N/A       | N/A         | 02/01/2022        |
| MSCI Emerging Markets Index               | 4.02 (71) | 4.02 (71) | 14.20 (64) | -10.30 (60) | 8.23 (49)  | -0.53 (37) | 2.37 (34) | -12.92 (33) |                   |
| Difference                                | -0.10     | -0.10     | -0.86      | -2.58       | N/A        | N/A        | N/A       | N/A         |                   |
| IM Emerging Markets Equity (MF) Median    | 5.02      | 5.02      | 15.47      | -9.28       | 7.93       | -1.08      | 1.77      | -14.51      |                   |
| Vanguard Emerging Mar Adm (VEMAX) (Net)   | 3.61 (78) | 3.61 (78) | 12.10 (81) | N/A         | N/A        | N/A        | N/A       | 0.72 (78)   | 09/01/2022        |
| MSCI Emerging Markets Index               | 4.02 (71) | 4.02 (71) | 14.20 (64) | -10.30 (60) | 8.23 (49)  | -0.53 (37) | 2.37 (34) | 0.87 (77)   |                   |
| Difference                                | -0.41     | -0.41     | -2.10      | N/A         | N/A        | N/A        | N/A       | -0.15       |                   |
| IM Emerging Markets Equity (MF) Median    | 5.02      | 5.02      | 15.47      | -9.28       | 7.93       | -1.08      | 1.77      | 3.52        |                   |
| JPM International Equity (Net)            | 8.15 (48) | 8.15 (48) | 26.25 (40) | -2.42 (44)  | 11.50 (77) | 3.81 (47)  | N/A       | 6.62 (57)   | 10/01/2015        |
| MSCI EAFE Index                           | 8.62 (40) | 8.62 (40) | 27.52 (31) | -0.86 (34)  | 13.52 (49) | 4.03 (41)  | 5.50 (67) | 6.51 (59)   |                   |
| Difference                                | -0.47     | -0.47     | -1.27      | -1.56       | -2.02      | -0.22      | N/A       | 0.11        |                   |
| IM International Equity (SA+CF) Median    | 8.03      | 8.03      | 24.82      | -3.37       | 13.40      | 3.62       | 6.01      | 6.82        |                   |