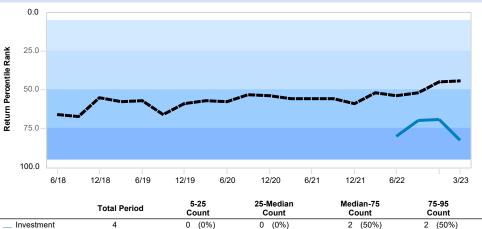

# Comparative Performance Total Fund

As of March 31, 2023

|                                                       | QTR       | YTD          | FYTD       | 1 YR       | 3 YR        | 5 YR       | 10 YR      | Inception  | Inception<br>Date |
|-------------------------------------------------------|-----------|--------------|------------|------------|-------------|------------|------------|------------|-------------------|
| Total Fixed Income Composite                          | 3.59      | 3.59         | 5.50       | -2.21      | -0.95       | 1.38       | 1.94       | 4.76       | 01/01/1998        |
| Total Fixed Income Policy Index                       | 2.60      | 2.60         | 4.19       | -3.16      | -2.31       | 1.07       | 1.25       | 3.66       |                   |
| Difference                                            | 0.99      | 0.99         | 1.31       | 0.95       | 1.36        | 0.31       | 0.69       | 1.10       |                   |
| GHA A+ Fixed Income (Gross)                           | 3.82 (4)  | 3.82 (4)     | 5.45 (15)  | -3.30 (6)  | -1.40 (34)  | 1.30 (54)  | 2.01 (26)  | 4.27 (6)   | 01/01/2007        |
| Blmbg. U.S. Aggregate: A+                             | 2.87 (92  | ) 2.87 (92)  | 4.46 (88)  | -4.65 (48) | -3.33 (100) | 0.73 (100) | 1.17 (100) | 2.85 (100) |                   |
| Difference                                            | 0.95      | 0.95         | 0.99       | 1.35       | 1.93        | 0.57       | 0.84       | 1.42       |                   |
| IM U.S. Broad Market Core Fixed Income (SA+CF) Median | 3.17      | 3.17         | 5.07       | -4.68      | -1.78       | 1.34       | 1.78       | 3.56       |                   |
| GHA A+ Fixed Income (Net)                             | 3.76      | 3.76         | 5.32       | -3.55      | -1.65       | 1.05       | 1.76       | 4.01       | 01/01/2007        |
| BImbg. U.S. Aggregate: A+                             | 2.87      | 2.87         | 4.46       | -4.65      | -3.33       | 0.73       | 1.17       | 2.85       |                   |
| Difference                                            | 0.89      | 0.89         | 0.86       | 1.10       | 1.68        | 0.32       | 0.59       | 1.16       |                   |
| GHA EXCL A+ Fixed Income (Gross)                      | 3.32 (4)  | 3.32 (4)     | 5.83 (2)   | -0.22 (8)  | -0.11 (31)  | 1.66 (52)  | 1.93 (23)  | 4.62 (10)  | 01/01/1998        |
| Bloomberg Intermediate US Govt/Credit Idx             | 2.33 (64  | ) 2.33 (64)  | 3.91 (68)  | -1.66 (52) | -1.28 (90)  | 1.40 (83)  | 1.32 (90)  | 3.82 (93)  |                   |
| Difference                                            | 0.99      | 0.99         | 1.92       | 1.44       | 1.17        | 0.26       | 0.61       | 0.80       |                   |
| IM U.S. Intermediate Duration (SA+CF) Median          | 2.41      | 2.41         | 4.11       | -1.64      | -0.60       | 1.66       | 1.65       | 4.21       |                   |
| GHA EXCL A+ Fixed Income (Net)                        | 3.26      | 3.26         | 5.48       | -0.68      | -0.43       | 1.38       | 1.78       | 4.56       | 01/01/1998        |
| Bloomberg Intermediate US Govt/Credit Idx             | 2.33      | 2.33         | 3.91       | -1.66      | -1.28       | 1.40       | 1.32       | 3.82       |                   |
| Difference                                            | 0.93      | 0.93         | 1.57       | 0.98       | 0.85        | -0.02      | 0.46       | 0.74       |                   |
| Total Real Estate (Gross)                             | -4.63 (82 | ) -4.63 (82) | -8.04 (45) | -4.93 (64) | 6.17 (81)   | 6.27 (82)  | N/A        | 6.34 (N/A) | 06/01/2017        |
| NCREIF Fund Index-Open End Diversified Core (EW)      | -3.31 (68 | ) -3.31 (68) | -8.04 (45) | -2.93 (54) | 9.07 (23)   | 8.03 (44)  | 9.73 (55)  | 8.29 (N/A) |                   |
| Difference                                            | -1.32     | -1.32        | 0.00       | -2.00      | -2.90       | -1.76      | N/A        | -1.95      |                   |
| IM U.S. Open End Private Real Estate (SA+CF) Median   | -2.98     | -2.98        | -8.52      | -2.86      | 8.58        | 7.94       | 9.85       | N/A        |                   |
| Barings Real Estate (Gross)                           | -3.61 (73 | ) -3.61 (73) | -6.58 (28) | -6.89 (83) | 5.75 (89)   | 6.25 (83)  | N/A        | 6.51 (77)  | 07/01/2017        |
| NCREIF Fund Index-Open End Diversified Core (EW)      | -3.31 (68 | ) -3.31 (68) | -8.04 (45) | -2.93 (54) | 9.07 (23)   | 8.03 (44)  | 9.73 (55)  | 8.10 (46)  |                   |
| Difference                                            | -0.30     | -0.30        | 1.46       | -3.96      | -3.32       | -1.78      | N/A        | -1.59      |                   |
| IM U.S. Open End Private Real Estate (SA+CF) Median   | -2.98     | -2.98        | -8.52      | -2.86      | 8.58        | 7.94       | 9.85       | 8.08       |                   |
| Barings Real Estate (Net)                             | -3.83     | -3.83        | -7.02      | -7.79      | 4.79        | 5.25       | N/A        | 5.49       | 07/01/2017        |
| NCREIF Fund Index-Open End Diversified Core (EW)      | -3.31     | -3.31        | -8.04      | -2.93      | 9.07        | 8.03       | 9.73       | 8.10       |                   |
| Difference                                            | -0.52     | -0.52        | 1.02       | -4.86      | -4.28       | -2.78      | N/A        | -2.61      |                   |
| ASB Real Estate (Gross)                               | -5.52 (85 | ) -5.52 (85) | -9.32 (80) | -3.09 (60) | 6.58 (77)   | 6.24 (83)  | N/A        | 6.29 (82)  | 07/01/2017        |
| NCREIF Fund Index-Open End Diversified Core (EW)      | -3.31 (68 | ) -3.31 (68) | -8.04 (45) | -2.93 (54) | 9.07 (23)   | 8.03 (44)  | 9.73 (55)  | 8.10 (46)  |                   |
| Difference                                            | -2.21     | -2.21        | -1.28      | -0.16      | -2.49       | -1.79      | N/A        | -1.81      |                   |
| IM U.S. Open End Private Real Estate (SA+CF) Median   | -2.98     | -2.98        | -8.52      | -2.86      | 8.58        | 7.94       | 9.85       | 8.08       |                   |
| ASB Real Estate (Net)                                 | -5.76     | -5.76        | -9.77      | -4.06      | 5.39        | 5.02       | N/A        | 5.05       | 07/01/2017        |
| NCREIF Fund Index-Open End Diversified Core (EW)      | -3.31     | -3.31        | -8.04      | -2.93      | 9.07        | 8.03       | 9.73       | 8.10       |                   |
| Difference                                            | -2.45     | -2.45        | -1.73      | -1.13      | -3.68       | -3.01      | N/A        | -3.05      |                   |