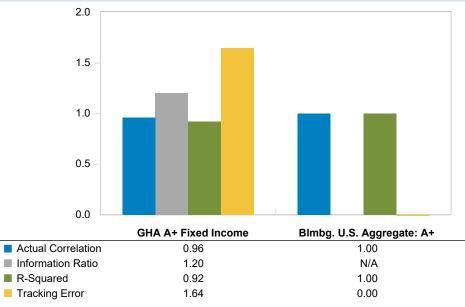

# Comparative Performance Total Fund

As of March 31, 2023

|                                                       | QTR       | YTD          | FYTD       | 1 YR       | 3 YR        | 5 YR       | 10 YR      | Inception  | Inception<br>Date |
|-------------------------------------------------------|-----------|--------------|------------|------------|-------------|------------|------------|------------|-------------------|
| Total Fixed Income Composite                          | 3.59      | 3.59         | 5.50       | -2.21      | -0.95       | 1.38       | 1.94       | 4.76       | 01/01/1998        |
| Total Fixed Income Policy Index                       | 2.60      | 2.60         | 4.19       | -3.16      | -2.31       | 1.07       | 1.25       | 3.66       |                   |
| Difference                                            | 0.99      | 0.99         | 1.31       | 0.95       | 1.36        | 0.31       | 0.69       | 1.10       |                   |
| GHA A+ Fixed Income (Gross)                           | 3.82 (4)  | 3.82 (4)     | 5.45 (15)  | -3.30 (6)  | -1.40 (34)  | 1.30 (54)  | 2.01 (26)  | 4.27 (6)   | 01/01/2007        |
| Blmbg. U.S. Aggregate: A+                             | 2.87 (92  | ) 2.87 (92)  | 4.46 (88)  | -4.65 (48) | -3.33 (100) | 0.73 (100) | 1.17 (100) | 2.85 (100) |                   |
| Difference                                            | 0.95      | 0.95         | 0.99       | 1.35       | 1.93        | 0.57       | 0.84       | 1.42       |                   |
| IM U.S. Broad Market Core Fixed Income (SA+CF) Median | 3.17      | 3.17         | 5.07       | -4.68      | -1.78       | 1.34       | 1.78       | 3.56       |                   |
| GHA A+ Fixed Income (Net)                             | 3.76      | 3.76         | 5.32       | -3.55      | -1.65       | 1.05       | 1.76       | 4.01       | 01/01/2007        |
| BImbg. U.S. Aggregate: A+                             | 2.87      | 2.87         | 4.46       | -4.65      | -3.33       | 0.73       | 1.17       | 2.85       |                   |
| Difference                                            | 0.89      | 0.89         | 0.86       | 1.10       | 1.68        | 0.32       | 0.59       | 1.16       |                   |
| GHA EXCL A+ Fixed Income (Gross)                      | 3.32 (4)  | 3.32 (4)     | 5.83 (2)   | -0.22 (8)  | -0.11 (31)  | 1.66 (52)  | 1.93 (23)  | 4.62 (10)  | 01/01/1998        |
| Bloomberg Intermediate US Govt/Credit Idx             | 2.33 (64  | ) 2.33 (64)  | 3.91 (68)  | -1.66 (52) | -1.28 (90)  | 1.40 (83)  | 1.32 (90)  | 3.82 (93)  |                   |
| Difference                                            | 0.99      | 0.99         | 1.92       | 1.44       | 1.17        | 0.26       | 0.61       | 0.80       |                   |
| IM U.S. Intermediate Duration (SA+CF) Median          | 2.41      | 2.41         | 4.11       | -1.64      | -0.60       | 1.66       | 1.65       | 4.21       |                   |
| GHA EXCL A+ Fixed Income (Net)                        | 3.26      | 3.26         | 5.48       | -0.68      | -0.43       | 1.38       | 1.78       | 4.56       | 01/01/1998        |
| Bloomberg Intermediate US Govt/Credit Idx             | 2.33      | 2.33         | 3.91       | -1.66      | -1.28       | 1.40       | 1.32       | 3.82       |                   |
| Difference                                            | 0.93      | 0.93         | 1.57       | 0.98       | 0.85        | -0.02      | 0.46       | 0.74       |                   |
| Total Real Estate (Gross)                             | -4.63 (82 | ) -4.63 (82) | -8.04 (45) | -4.93 (64) | 6.17 (81)   | 6.27 (82)  | N/A        | 6.34 (N/A) | 06/01/2017        |
| NCREIF Fund Index-Open End Diversified Core (EW)      | -3.31 (68 | ) -3.31 (68) | -8.04 (45) | -2.93 (54) | 9.07 (23)   | 8.03 (44)  | 9.73 (55)  | 8.29 (N/A) |                   |
| Difference                                            | -1.32     | -1.32        | 0.00       | -2.00      | -2.90       | -1.76      | N/A        | -1.95      |                   |
| IM U.S. Open End Private Real Estate (SA+CF) Median   | -2.98     | -2.98        | -8.52      | -2.86      | 8.58        | 7.94       | 9.85       | N/A        |                   |
| Barings Real Estate (Gross)                           | -3.61 (73 | ) -3.61 (73) | -6.58 (28) | -6.89 (83) | 5.75 (89)   | 6.25 (83)  | N/A        | 6.51 (77)  | 07/01/2017        |
| NCREIF Fund Index-Open End Diversified Core (EW)      | -3.31 (68 | ) -3.31 (68) | -8.04 (45) | -2.93 (54) | 9.07 (23)   | 8.03 (44)  | 9.73 (55)  | 8.10 (46)  |                   |
| Difference                                            | -0.30     | -0.30        | 1.46       | -3.96      | -3.32       | -1.78      | N/A        | -1.59      |                   |
| IM U.S. Open End Private Real Estate (SA+CF) Median   | -2.98     | -2.98        | -8.52      | -2.86      | 8.58        | 7.94       | 9.85       | 8.08       |                   |
| Barings Real Estate (Net)                             | -3.83     | -3.83        | -7.02      | -7.79      | 4.79        | 5.25       | N/A        | 5.49       | 07/01/2017        |
| NCREIF Fund Index-Open End Diversified Core (EW)      | -3.31     | -3.31        | -8.04      | -2.93      | 9.07        | 8.03       | 9.73       | 8.10       |                   |
| Difference                                            | -0.52     | -0.52        | 1.02       | -4.86      | -4.28       | -2.78      | N/A        | -2.61      |                   |
| ASB Real Estate (Gross)                               | -5.52 (85 | ) -5.52 (85) | -9.32 (80) | -3.09 (60) | 6.58 (77)   | 6.24 (83)  | N/A        | 6.29 (82)  | 07/01/2017        |
| NCREIF Fund Index-Open End Diversified Core (EW)      | -3.31 (68 | ) -3.31 (68) | -8.04 (45) | -2.93 (54) | 9.07 (23)   | 8.03 (44)  | 9.73 (55)  | 8.10 (46)  |                   |
| Difference                                            | -2.21     | -2.21        | -1.28      | -0.16      | -2.49       | -1.79      | N/A        | -1.81      |                   |
| IM U.S. Open End Private Real Estate (SA+CF) Median   | -2.98     | -2.98        | -8.52      | -2.86      | 8.58        | 7.94       | 9.85       | 8.08       |                   |
| ASB Real Estate (Net)                                 | -5.76     | -5.76        | -9.77      | -4.06      | 5.39        | 5.02       | N/A        | 5.05       | 07/01/2017        |
| NCREIF Fund Index-Open End Diversified Core (EW)      | -3.31     | -3.31        | -8.04      | -2.93      | 9.07        | 8.03       | 9.73       | 8.10       |                   |
| Difference                                            | -2.45     | -2.45        | -1.73      | -1.13      | -3.68       | -3.01      | N/A        | -3.05      |                   |