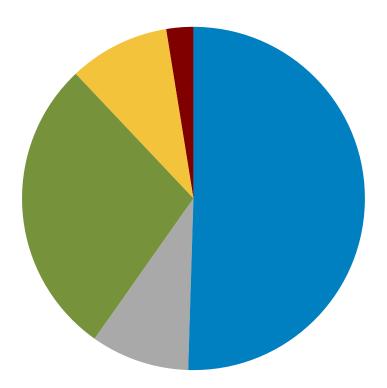

Asset Allocation Summary Total Fund Composite As of March 31, 2023

Asset Allocation By Segment as of December 31, 2022 : \$199,409,729

Asset Allocation By Segment as of March 31, 2023 : \$204,362,568

| Allocation<br>Segments Market Value |             |            | Allocation            |                           |      |  |
|-------------------------------------|-------------|------------|-----------------------|---------------------------|------|--|
|                                     |             | Allocation | Segments              | Segments Market Value All |      |  |
| Domestic Equity                     | 100,149,975 | 50.2       | Domestic Equity       | 103,176,618               | 50.5 |  |
| International Equity                | 19,608,363  | 9.8        | International Equity  | 18,999,425                | 9.3  |  |
| Domestic Fixed Income               | 56,033,005  | 28.1       | Domestic Fixed Income | 57,552,513                | 28.2 |  |
| Real Estate                         | 20,413,687  | 10.2       | Real Estate           | 19,422,642                | 9.5  |  |
| Cash Equivalent                     | 3,204,699   | 1.6        | Cash Equivalent       | 5,211,371                 | 2.6  |  |