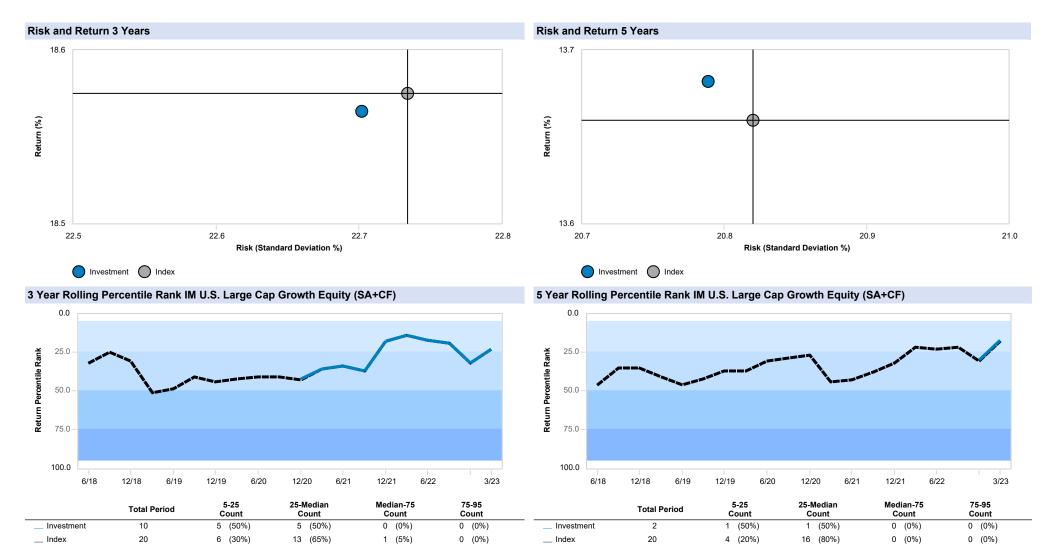

Allocation

| Comparative Performance Trailing Returns       |           |              |            |             |            |            |            |            |                   |
|------------------------------------------------|-----------|--------------|------------|-------------|------------|------------|------------|------------|-------------------|
|                                                | QTR       | YTD          | FYTD       | 1 YR        | 3 YR       | 5 YR       | 10 YR      | Inception  | Inception<br>Date |
| Total Fund Composite (Gross)                   | 4.60 (42  | .) 4.60 (42) | 9.37 (72)  | -6.70 (84)  | 9.85 (71)  | 5.66 (61)  | 6.67 (57)  | 6.15 (51)  | 01/01/1998        |
| Total Fund Policy Index                        | 4.45 (50  | ) 4.45 (50)  | 10.47 (49) | -4.93 (34)  | 11.19 (36) | 6.60 (24)  | 7.20 (31)  | 6.42 (36)  |                   |
| Difference                                     | 0.15      | 0.15         | -1.10      | -1.77       | -1.34      | -0.94      | -0.53      | -0.27      |                   |
| All Public Plans-Total Fund Median             | 4.44      | 4.44         | 10.41      | -5.52       | 10.61      | 5.96       | 6.76       | 6.15       |                   |
| Total Fund Composite (Net)                     | 4.55      | 4.55         | 9.25       | -6.95       | 9.53       | 5.33       | 6.31       | 5.80       | 01/01/1998        |
| Total Fund Policy Index                        | 4.45      | 4.45         | 10.47      | -4.93       | 11.19      | 6.60       | 7.20       | 6.42       |                   |
| Difference                                     | 0.10      | 0.10         | -1.22      | -2.02       | -1.66      | -1.27      | -0.89      | -0.62      |                   |
| Total Equity Composite (Gross)                 | 6.55      | 6.55         | 14.69      | -10.03      | 15.59      | 7.20       | 9.26       | 6.32       | 01/01/1998        |
| Total Equity Policy Index                      | 6.44      | 6.44         | 16.43      | -6.88       | 18.63      | 8.64       | 10.22      | 7.29       |                   |
| Difference                                     | 0.11      | 0.11         | -1.74      | -3.15       | -3.04      | -1.44      | -0.96      | -0.97      |                   |
| Total Domestic Equity                          |           |              |            |             |            |            |            |            |                   |
| Ceredex Equity (Gross)                         | 1.61 (41  | ) 1.61 (41)  | 15.02 (40) | -6.09 (71)  | 17.19 (84) | 7.61 (78)  | 9.53 (79)  | 10.98 (77) | 01/01/2012        |
| Russell 1000 Value Index                       | 1.01 (46  | 6) 1.01 (46) | 13.55 (59) | -5.91 (69)  | 17.93 (76) | 7.50 (79)  | 9.13 (87)  | 10.77 (82) |                   |
| Difference                                     | 0.60      | 0.60         | 1.47       | -0.18       | -0.74      | 0.11       | 0.40       | 0.21       |                   |
| IM U.S. Large Cap Value Equity (SA+CF) Median  | 0.83      | 0.83         | 14.30      | -4.52       | 19.95      | 9.04       | 10.22      | 11.68      |                   |
| Ceredex Equity (Net)                           | 1.61      | 1.61         | 14.88      | -6.45       | 16.64      | 7.08       | 8.95       | 10.39      | 01/01/2012        |
| Russell 1000 Value Index                       | 1.01      | 1.01         | 13.55      | -5.91       | 17.93      | 7.50       | 9.13       | 10.77      |                   |
| Difference                                     | 0.60      | 0.60         | 1.33       | -0.54       | -1.29      | -0.42      | -0.18      | -0.38      |                   |
| Rhumbline R1000G (Gross)                       | 14.29 (31 | ) 14.29 (31) | 16.81 (46) | -10.94 (52) | 18.56 (23) | 13.68 (17) | N/A        | 13.29 (22) | 01/01/2018        |
| Russell 1000 Growth Index                      | 14.37 (31 | ) 14.37 (31) | 16.88 (45) | -10.90 (52) | 18.58 (23) | 13.66 (18) | 14.59 (22) | 13.27 (22) |                   |
| Difference                                     | -0.08     | -0.08        | -0.07      | -0.04       | -0.02      | 0.02       | N/A        | 0.02       |                   |
| IM U.S. Large Cap Growth Equity (SA+CF) Median | 12.38     | 12.38        | 16.56      | -10.59      | 16.35      | 11.78      | 13.53      | 11.90      |                   |
| Rhumbline R1000G (Net)                         | 14.27     | 14.27        | 16.78      | -10.99      | 18.51      | 13.63      | N/A        | 13.24      | 01/01/2018        |
| Russell 1000 Growth Index                      | 14.37     | 14.37        | 16.88      | -10.90      | 18.58      | 13.66      | 14.59      | 13.27      |                   |
| Difference                                     | -0.10     | -0.10        | -0.10      | -0.09       | -0.07      | -0.03      | N/A        | -0.03      |                   |
| Polen Capital (Gross)                          | 14.32 (31 | ) 14.32 (31) | 14.08 (81) | -17.60 (94) | 11.54 (92) | 12.07 (45) | N/A        | 12.11 (44) | 01/01/2018        |
| Russell 1000 Growth Index                      | 14.37 (31 | ) 14.37 (31) | 16.88 (45) | -10.90 (52) | 18.58 (23) | 13.66 (18) | 14.59 (22) | 13.27 (22) |                   |
| Difference                                     | -0.05     | -0.05        | -2.80      | -6.70       | -7.04      | -1.59      | N/A        | -1.16      |                   |
| IM U.S. Large Cap Growth Equity (SA+CF) Median | 12.38     | 12.38        | 16.56      | -10.59      | 16.35      | 11.78      | 13.53      | 11.90      |                   |
| Polen Capital (Net)                            | 14.16     | 14.16        | 13.79      | -18.15      | 10.85      | 11.39      | N/A        | 11.45      | 01/01/2018        |
| Russell 1000 Growth Index                      | 14.37     | 14.37        | 16.88      | -10.90      | 18.58      | 13.66      | 14.59      | 13.27      |                   |
| Difference                                     | -0.21     | -0.21        | -3.09      | -7.25       | -7.73      | -2.27      | N/A        | -1.82      |                   |