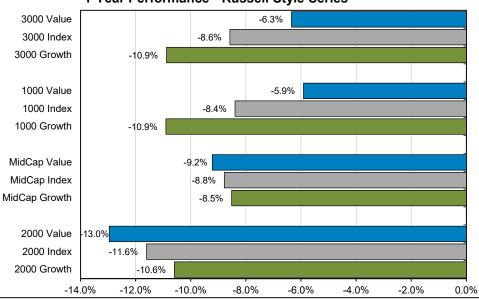

experienced by domestic equity markets during 2022. All market capitalizations and styles remain in sizable negative territory over the trailing 1-year period. Within large cap stocks, the Russell 1000 Value Index returned a disappointing -5.9% but was down much less than the Russell Large Cap Growth Index, which fell -10.9% for the year.
- Outside of large cap issues, 2023's strong 1st quarter growth benchmark results were enough to push growth results over their value equivalents at both mid and small cap levels for the year. The Russell Mid Cap Value Index returned -9.2% and the small cap Russell 2000 Value Index returned -13.0% for the period. The growth benchmark counterparts at both capitalization levels were each down less than value.



Quarter Performance - Russell Style Series



86

Page 77

Source: Investment Metrics

- Economic sector performance was mixed during the quarter. Seven of 11 economic sectors posted positive absolute performance for the quarter but just three managed to outpace the return of the broad index.
- After a challenging 2022, the information technology sector rebounded during the quarter on hopes that inflation was softening, and that the Fed would soon end its rate hiking cycle. The sector returned an impressive 21.2% in the quarter. The other two sectors that outpaced the headline index's return for the quarter were communication services (20.4%) and consumer discretionary (15.3%). The energy (-5.1%), financials (-4.8%), health care (-3.8%), and utilities (-3.2%) sectors each posted negative performance for the quarter.
- Eight small ca