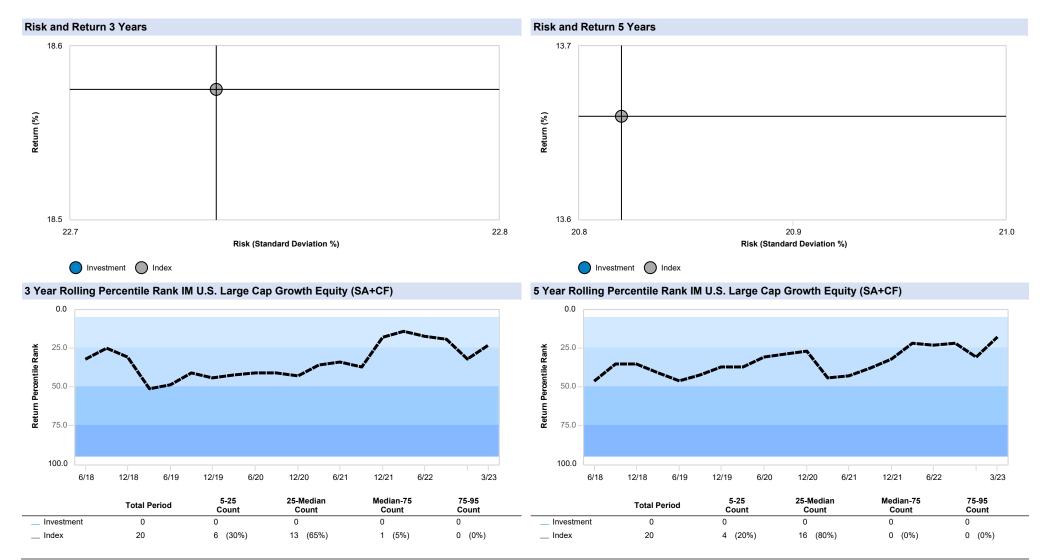

Allocation

| Comparative Performance Trailing Returns       |           |              |            |             |            |            |            |            |                   |
|------------------------------------------------|-----------|--------------|------------|-------------|------------|------------|------------|------------|-------------------|
|                                                | QTR       | YTD          | FYTD       | 1 YR        | 3 YR       | 5 YR       | 10 YR      | Inception  | Inception<br>Date |
| Total Fund Composite (Gross)                   | 4.60 (42  | .) 4.60 (42) | 9.37 (72)  | -6.70 (84)  | 9.85 (71)  | 5.66 (61)  | 6.67 (57)  | 6.15 (51)  | 01/01/1998        |
| Total Fund Policy Index                        | 4.45 (50  | ) 4.45 (50)  | 10.47 (49) | -4.93 (34)  | 11.19 (36) | 6.60 (24)  | 7.20 (31)  | 6.42 (36)  |                   |
| Difference                                     | 0.15      | 0.15         | -1.10      | -1.77       | -1.34      | -0.94      | -0.53      | -0.27      |                   |
| All Public Plans-Total Fund Median             | 4.44      | 4.44         | 10.41      | -5.52       | 10.61      | 5.96       | 6.76       | 6.15       |                   |
| Total Fund Composite (Net)                     | 4.55      | 4.55         | 9.25       | -6.95       | 9.53       | 5.33       | 6.31       | 5.80       | 01/01/1998        |
| Total Fund Policy Index                        | 4.45      | 4.45         | 10.47      | -4.93       | 11.19      | 6.60       | 7.20       | 6.42       |                   |
| Difference                                     | 0.10      | 0.10         | -1.22      | -2.02       | -1.66      | -1.27      | -0.89      | -0.62      |                   |
| Total Equity Composite (Gross)                 | 6.55      | 6.55         | 14.69      | -10.03      | 15.59      | 7.20       | 9.26       | 6.32       | 01/01/1998        |
| Total Equity Policy Index                      | 6.44      | 6.44         | 16.43      | -6.88       | 18.63      | 8.64       | 10.22      | 7.29       |                   |
| Difference                                     | 0.11      | 0.11         | -1.74      | -3.15       | -3.04      | -1.44      | -0.96      | -0.97      |                   |
| Total Domestic Equity                          |           |              |            |             |            |            |            |            |                   |
| Ceredex Equity (Gross)                         | 1.61 (41  | ) 1.61 (41)  | 15.02 (40) | -6.09 (71)  | 17.19 (84) | 7.61 (78)  | 9.53 (79)  | 10.98 (77) | 01/01/2012        |
| Russell 1000 Value Index                       | 1.01 (46  | 6) 1.01 (46) | 13.55 (59) | -5.91 (69)  | 17.93 (76) | 7.50 (79)  | 9.13 (87)  | 10.77 (82) |                   |
| Difference                                     | 0.60      | 0.60         | 1.47       | -0.18       | -0.74      | 0.11       | 0.40       | 0.21       |                   |
| IM U.S. Large Cap Value Equity (SA+CF) Median  | 0.83      | 0.83         | 14.30      | -4.52       | 19.95      | 9.04       | 10.22      | 11.68      |                   |
| Ceredex Equity (Net)                           | 1.61      | 1.61         | 14.88      | -6.45       | 16.64      | 7.08       | 8.95       | 10.39      | 01/01/2012        |
| Russell 1000 Value Index                       | 1.01      | 1.01         | 13.55      | -5.91       | 17.93      | 7.50       | 9.13       | 10.77      |                   |
| Difference                                     | 0.60      | 0.60         | 1.33       | -0.54       | -1.29      | -0.42      | -0.18      | -0.38      |                   |
| Rhumbline R1000G (Gross)                       | 14.29 (31 | ) 14.29 (31) | 16.81 (46) | -10.94 (52) | 18.56 (23) | 13.68 (17) | N/A        | 13.29 (22) | 01/01/2018        |
| Russell 1000 Growth Index                      | 14.37 (31 | ) 14.37 (31) | 16.88 (45) | -10.90 (52) | 18.58 (23) | 13.66 (18) | 14.59 (22) | 13.27 (22) |                   |
| Difference                                     | -0.08     | -0.08        | -0.07      | -0.04       | -0.02      | 0.02       | N/A        | 0.02       |                   |
| IM U.S. Large Cap Growth Equity (SA+CF) Median | 12.38     | 12.38        | 16.56      | -10.59      | 16.35      | 11.78      | 13.53      | 11.90      |                   |
| Rhumbline R1000G (Net)                         | 14.27     | 14.27        | 16.78      | -10.99      | 18.51      | 13.63      | N/A        | 13.24      | 01/01/2018        |
| Russell 1000 Growth Index                      | 14.37     | 14.37        | 16.88      | -10.90      | 18.58      | 13.66      | 14.59      | 13.27      |                   |
| Difference                                     | -0.10     | -0.10        | -0.10      | -0.09       | -0.07      | -0.03      | N/A        | -0.03      |                   |
| Polen Capital (Gross)                          | 14.32 (31 | ) 14.32 (31) | 14.08 (81) | -17.60 (94) | 11.54 (92) | 12.07 (45) | N/A        | 12.11 (44) | 01/01/2018        |
| Russell 1000 Growth Index                      | 14.37 (31 | ) 14.37 (31) | 16.88 (45) | -10.90 (52) | 18.58 (23) | 13.66 (18) | 14.59 (22) | 13.27 (22) |                   |
| Difference                                     | -0.05     | -0.05        | -2.80      | -6.70       | -7.04      | -1.59      | N/A        | -1.16      |                   |
| IM U.S. Large Cap Growth Equity (SA+CF) Median | 12.38     | 12.38        | 16.56      | -10.59      | 16.35      | 11.78      | 13.53      | 11.90      |                   |
| Polen Capital (Net)                            | 14.16     | 14.16        | 13.79      | -18.15      | 10.85      | 11.39      | N/A        | 11.45      | 01/01/2018        |
| Russell 1000 Growth Index                      | 14.37     | 14.37        | 16.88      | -10.90      | 18.58      | 13.66      | 14.59      | 13.27      |                   |
| Difference                                     | -0.21     | -0.21        | -3.09      | -7.25       | -7.73      | -2.27      | N/A        | -1.82      |                   |