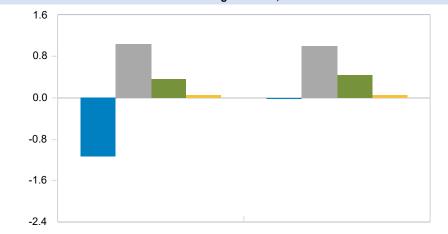

| 9                             | 100.00                    | 3                | Index      | 6.60   | 12.08                 | 0.47            | 100.00                  | 15             | 100.00                    | 5                |







15 (75%)

2 (10%)

3 (15%)

0 (0%)





# Portfolio Comparison Total Fund



|               | Total Fund Composite | Total Fund Policy Index |
|---------------|----------------------|-------------------------|
| Alpha         | -1.83                | 0.00                    |
| Beta          | 1.06                 | 1.00                    |
| Sharpe Ratio  | 0.71                 | 0.84                    |
| Treynor Ratio | 0.09                 | 0.11                    |





Risk / Reward Historical Statistics 5 Years Ending March 31, 2023



|               | Total Fund Composite | Total Fund Policy Index |
|---------------|----------------------|-------------------------|
| Alpha         | -1.13                | 0.00                    |
| Beta          | 1.04                 | 1.00                    |
| Sharpe Ratio  | 0.36                 | 0.44                    |
| Treynor Ratio | 0.05                 | 0.06                    |

#### Index Relative Historical Statistics 5 Years Ending March 31, 2023



|                    | Total Fund Composite | Total Fund Policy Index |
|--------------------|----------------------|-------------------------|
| Actual Correlation | 1.00                 | 1.00                    |
| Information Ratio  | -0.66                | N/A                     |
| R-Squared          | 0.99