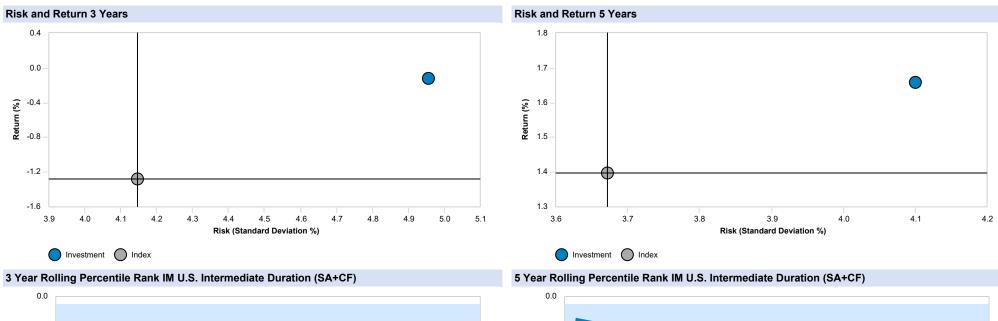

br>Deviation | Sharpe<br>Ratio | Up<br>Market<br>Capture | Up<br>Quarters | Down<br>Market<br>Capture | Down<br>Quarters |
| Investment           | -0.11      | 4.96                  | -0.18           | 123.47                  | 7              | 99.09                     | 5                | Investment        | 1.66          | 4.10                  | 0.08            | 101.83                  | 15             | 95.81                     | 5                |
| Index                | -1.28      | 4.15                  | -0.51           | 100.00                  | 7              | 100.00                    | 5                | Index             | 1.40          | 3.67                  | 0.02            | 100.00                  | 15             | 100.00                    | 5                |





88

3/23

75-95

Count

8 (40%)

19 (95%)





#### Portfolio Comparison GHA EXCL A+ Fixed Income As of March 31, 2023



|               | GHA EXCL A+ Fixed Income | Bloomberg Intermediate US<br>Govt/Credit Idx |
|---------------|--------------------------|----------------------------------------------|
| Alpha         | 1.19                     | 0.00                                         |
| Beta          | 1.00                     | 1.00                                         |
| Sharpe Ratio  | -0.21                    | -0.50                                        |
| Treynor Ratio | -0.01                    | -0.02                                        |

#### Index Relative Historical Statistics 3 Years Ending March 31, 2023



Risk / Reward Historical Statistics 5 Years En