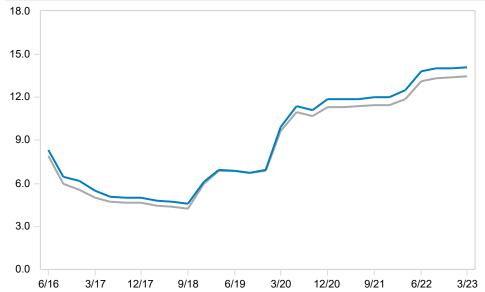

Allocation

| Comparative Performance Trailing Returns       |           |              |            |             |            |            |            |            |                   |
|------------------------------------------------|-----------|--------------|------------|-------------|------------|------------|------------|------------|-------------------|
|                                                | QTR       | YTD          | FYTD       | 1 YR        | 3 YR       | 5 YR       | 10 YR      | Inception  | Inception<br>Date |
| Total Fund Composite (Gross)                   | 4.60 (42  | .) 4.60 (42) | 9.37 (72)  | -6.70 (84)  | 9.85 (71)  | 5.66 (61)  | 6.67 (57)  | 6.15 (51)  | 01/01/1998        |
| Total Fund Policy Index                        | 4.45 (50  | ) 4.45 (50)  | 10.47 (49) | -4.93 (34)  | 11.19 (36) | 6.60 (24)  | 7.20 (31)  | 6.42 (36)  |                   |
| Difference                                     | 0.15      | 0.15         | -1.10      | -1.77       | -1.34      | -0.94      | -0.53      | -0.27      |                   |
| All Public Plans-Total Fund Median             | 4.44      | 4.44         | 10.41      | -5.52       | 10.61      | 5.96       | 6.76       | 6.15       |                   |
| Total Fund Composite (Net)                     | 4.55      | 4.55         | 9.25       | -6.95       | 9.53       | 5.33       | 6.31       | 5.80       | 01/01/1998        |
| Total Fund Policy Index                        | 4.45      | 4.45         | 10.47      | -4.93       | 11.19      | 6.60       | 7.20       | 6.42       |                   |
| Difference                                     | 0.10      | 0.10         | -1.22      | -2.02       | -1.66      | -1.27      | -0.89      | -0.62      |                   |
| Total Equity Composite (Gross)                 | 6.55      | 6.55         | 14.69      | -10.03      | 15.59      | 7.20       | 9.26       | 6.32       | 01/01/1998        |
| Total Equity Policy Index                      | 6.44      | 6.44         | 16.43      | -6.88       | 18.63      | 8.64       | 10.22      | 7.29       |                   |
| Difference                                     | 0.11      | 0.11         | -1.74      | -3.15       | -3.04      | -1.44      | -0.96      | -0.97      |                   |
| Total Domestic Equity                          |           |              |            |             |            |            |            |            |                   |
| Ceredex Equity (Gross)                         | 1.61 (41  | ) 1.61 (41)  | 15.02 (40) | -6.09 (71)  | 17.19 (84) | 7.61 (78)  | 9.53 (79)  | 10.98 (77) | 01/01/2012        |
| Russell 1000 Value Index                       | 1.01 (46  | 6) 1.01 (46) | 13.55 (59) | -5.91 (69)  | 17.93 (76) | 7.50 (79)  | 9.13 (87)  | 10.77 (82) |                   |
| Difference                                     | 0.60      | 0.60         | 1.47       | -0.18       | -0.74      | 0.11       | 0.40       | 0.21       |                   |
| IM U.S. Large Cap Value Equity (SA+CF) Median  | 0.83      | 0.83         | 14.30      | -4.52       | 19.95      | 9.04       | 10.22      | 11.68      |                   |
| Ceredex Equity (Net)                           | 1.61      | 1.61         | 14.88      | -6.45       | 16.64      | 7.08       | 8.95       | 10.39      | 01/01/2012        |
| Russell 1000 Value Index                       | 1.01      | 1.01         | 13.55      | -5.91       | 17.93      | 7.50       | 9.13       | 10.77      |                   |
| Difference                                     | 0.60      | 0.60         | 1.33       | -0.54       | -1.29      | -0.42      | -0.18      | -0.38      |                   |
| Rhumbline R1000G (Gross)                       | 14.29 (31 | ) 14.29 (31) | 16.81 (46) | -10.94 (52) | 18.56 (23) | 13.68 (17) | N/A        | 13.29 (22) | 01/01/2018        |
| Russell 1000 Growth Index                      | 14.37 (31 | ) 14.37 (31) | 16.88 (45) | -10.90 (52) | 18.58 (23) | 13.66 (18) | 14.59 (22) | 13.27 (22) |                   |
| Difference                                     | -0.08     | -0.08        | -0.07      | -0.04       | -0.02      | 0.02       | N/A        | 0.02       |                   |
| IM U.S. Large Cap Growth Equity (SA+CF) Median | 12.38     | 12.38        | 16.56      | -10.59      | 16.35      | 11.78      | 13.53      | 11.90      |                   |
| Rhumbline R1000G (Net)                         | 14.27     | 14.27        | 16.78      | -10.99      | 18.51      | 13.63      | N/A        | 13.24      | 01/01/2018        |
| Russell 1000 Growth Index                      | 14.37     | 14.37        | 16.88      | -10.90      | 18.58      | 13.66      | 14.59      | 13.27      |                   |
| Difference                                     | -0.10     | -0.10        | -0.10      | -0.09       | -0.07      | -0.03      | N/A        | -0.03      |                   |
| Polen Capital (Gross)                          | 14.32 (31 | ) 14.32 (31) | 14.08 (81) | -17.60 (94) | 11.54 (92) | 12.07 (45) | N/A        | 12.11 (44) | 01/01/2018        |
| Russell 1000 Growth Index                      | 14.37 (31 | ) 14.37 (31) | 16.88 (45) | -10.90 (52) | 18.58 (23) | 13.66 (18) | 14.59 (22) | 13.27 (22) |                   |
| Difference                                     | -0.05     | -0.05        | -2.80      | -6.70       | -7.04      | -1.59      | N/A        | -1.16      |                   |
| IM U.S. Large Cap Growth Equity (SA+CF) Median | 12.38     | 12.38        | 16.56      | -10.59      | 16.35      | 11.78      | 13.53      | 11.90      |                   |
| Polen Capital (Net)                            | 14.16     | 14.16        | 13.79      | -18.15      | 10.85      | 11.39      | N/A        | 11.45      | 01/01/2018        |
| Russell 1000 Growth Index                      | 14.37     | 14.37        | 16.88      | -10.90      | 18.58      | 13.66      | 14.59      | 13.27      |                   |
| Difference                                     | -0.21     | -0.21        | -3.09      | -7.25       | -7.73      | -2.27      | N/A        | -1.82      |                   |