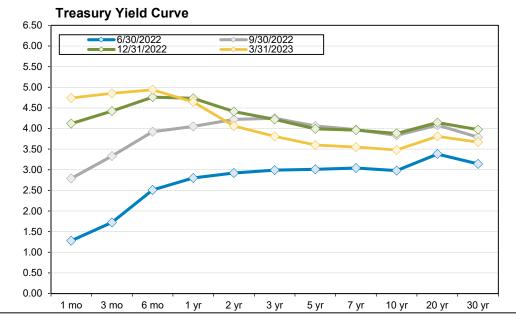

the quarter.
- The lower graph provides a snapshot of the US Treasury yield curve at the end of each of the last four quarters. Short-term rates continued to rise during the 1st guarter as the Fed increased interest rates twice to combat elevated inflation. Despite these short-term rate increases, at the end of the quarter both intermediate and longer-term yields were slightly lower than they were at the end of the 3rd quarter of 2022. The yield curve remains inverted (shortterm rates higher than long-term rates) between 2-year and 10-year maturities. Historically, a persistent inversion of these two key rates has been a precursor of an economic recession within 6- to 24-months.



10.00 Fed Funds Rate BAA OAS 9.00 High Yield OAS 10yr Treasury 8.00 7.00 6.00 5.00 4.00 3.00 2 00 1.00 0.00



Apr-22 May-22 Jun-22 Jul-22 Aug-22 Sep-22 Oct-22 Nov-22 Dec-22 Jan-23 Feb-23 Mar-23



# **Page Intentionally Left Blank**



#### **Disclosures**

## Disclosures as they pertain to GHA balanced account:

• Due to the balanced account, Total Equity, Total Fixed Income Composites, GHA LCG, and GHA EXCL A+ returns are shown as segment level returns that do not include their respective cash balances and returns prior to 12/31/2017.



| Active Return                  | - Arithmetic difference between the manager's performance and the designated benchmark return over a specified time period.