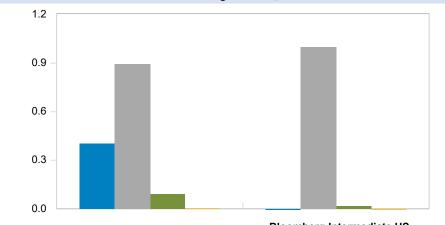

# Comparative Performance Total Fund

As of March 31, 2023

|                                                       | QTR       | YTD          | FYTD       | 1 YR       | 3 YR        | 5 YR       | 10 YR      | Inception  | Inception<br>Date |
|-------------------------------------------------------|-----------|--------------|------------|------------|-------------|------------|------------|------------|-------------------|
| Total Fixed Income Composite                          | 3.59      | 3.59         | 5.50       | -2.21      | -0.95       | 1.38       | 1.94       | 4.76       | 01/01/1998        |
| Total Fixed Income Policy Index                       | 2.60      | 2.60         | 4.19       | -3.16      | -2.31       | 1.07       | 1.25       | 3.66       |                   |
| Difference                                            | 0.99      | 0.99         | 1.31       | 0.95       | 1.36        | 0.31       | 0.69       | 1.10       |                   |
| GHA A+ Fixed Income (Gross)                           | 3.82 (4)  | 3.82 (4)     | 5.45 (15)  | -3.30 (6)  | -1.40 (34)  | 1.30 (54)  | 2.01 (26)  | 4.27 (6)   | 01/01/2007        |
| Blmbg. U.S. Aggregate: A+                             | 2.87 (92  | ) 2.87 (92)  | 4.46 (88)  | -4.65 (48) | -3.33 (100) | 0.73 (100) | 1.17 (100) | 2.85 (100) |                   |
| Difference                                            | 0.95      | 0.95         | 0.99       | 1.35       | 1.93        | 0.57       | 0.84       | 1.42       |                   |
| IM U.S. Broad Market Core Fixed Income (SA+CF) Median | 3.17      | 3.17         | 5.07       | -4.68      | -1.78       | 1.34       | 1.78       | 3.56       |                   |
| GHA A+ Fixed Income (Net)                             | 3.76      | 3.76         | 5.32       | -3.55      | -1.65       | 1.05       | 1.76       | 4.01       | 01/01/2007        |
| BImbg. U.S. Aggregate: A+                             | 2.87      | 2.87         | 4.46       | -4.65      | -3.33       | 0.73       | 1.17       | 2.85       |                   |
| Difference                                            | 0.89      | 0.89         | 0.86       | 1.10       | 1.68        | 0.32       | 0.59       | 1.16       |                   |
| GHA EXCL A+ Fixed Income (Gross)                      | 3.32 (4)  | 3.32 (4)     | 5.83 (2)   | -0.22 (8)  | -0.11 (31)  | 1.66 (52)  | 1.93 (23)  | 4.62 (10)  | 01/01/1998        |
| Bloomberg Intermediate US Govt/Credit Idx             | 2.33 (64  | ) 2.33 (64)  | 3.91 (68)  | -1.66 (52) | -1.28 (90)  | 1.40 (83)  | 1.32 (90)  | 3.82 (93)  |                   |
| Difference                                            | 0.99      | 0.99         | 1.92       | 1.44       | 1.17        | 0.26       | 0.61       | 0.80       |                   |
| IM U.S. Intermediate Duration (SA+CF) Median          | 2.41      | 2.41         | 4.11       | -1.64      | -0.60       | 1.66       | 1.65       | 4.21       |                   |
| GHA EXCL A+ Fixed Income (Net)                        | 3.26      | 3.26         | 5.48       | -0.68      | -0.43       | 1.38       | 1.78       | 4.56       | 01/01/1998        |
| Bloomberg Intermediate US Govt/Credit Idx             | 2.33      | 2.33         | 3.91       | -1.66      | -1.28       | 1.40       | 1.32       | 3.82       |                   |
| Difference                                            | 0.93      | 0.93         | 1.57       | 0.98       | 0.85        | -0.02      | 0.46       | 0.74       |                   |
| Total Real Estate (Gross)                             | -4.63 (82 | ) -4.63 (82) | -8.04 (45) | -4.93 (64) | 6.17 (81)   | 6.27 (82)  | N/A        | 6.34 (N/A) | 06/01/2017        |
| NCREIF Fund Index-Open End Diversified Core (EW)      | -3.31 (68 | ) -3.31 (68) | -8.04 (45) | -2.93 (54) | 9.07 (23)   | 8.03 (44)  | 9.73 (55)  | 8.29 (N/A) |                   |
| Difference                                            | -1.32     | -1.32        | 0.00       | -2.00      | -2.90       | -1.76      | N/A        | -1.95      |                   |
| IM U.S. Open End Private Real Estate (SA+CF) Median   | -2.98     | -2.98        | -8.52      | -2.86      | 8.58        | 7.94       | 9.85       | N/A        |                   |
| Barings Real Estate (Gross)                           | -3.61 (73 | ) -3.61 (73) | -6.58 (28) | -6.89 (83) | 5.75 (89)   | 6.25 (83)  | N/A        | 6.51 (77)  | 07/01/2017        |
| NCREIF Fund Index-Open End Diversified Core (EW)      | -3.31 (68 | ) -3.31 (68) | -8.04 (45) | -2.93 (54) | 9.07 (23)   | 8.03 (44)  | 9.73 (55)  | 8.10 (46)  |                   |
| Difference                                            | -0.30     | -0.30        | 1.46       | -3.96      | -3.32       | -1.78      | N/A        | -1.59      |                   |
| IM U.S. Open End Private Real Estate (SA+CF) Median   | -2.98     | -2.98        | -8.52      | -2.86      | 8.58        | 7.94       | 9.85       | 8.08       |                   |
| Barings Real Estate (Net)                             | -3.83     | -3.83        | -7.02      | -7.79      | 4.79        | 5.25       | N/A        | 5.49       | 07/01/2017        |
| NCREIF Fund Index-Open End Diversified Core (EW)      | -3.31     | -3.31        | -8.04      | -2.93      | 9.07        | 8.03       | 9.73       | 8.10       |                   |
| Difference                                            | -0.52     | -0.52        | 1.02       | -4.86      | -4.28       | -2.78      | N/A        | -2.61      |                   |
| ASB Real Estate (Gross)                               | -5.52 (85 | ) -5.52 (85) | -9.32 (80) | -3.09 (60) | 6.58 (77)   | 6.24 (83)  | N/A        | 6.29 (82)  | 07/01/2017        |
| NCREIF Fund Index-Open End Diversified Core (EW)      | -3.31 (68 | ) -3.31 (68) | -8.04 (45) | -2.93 (54) | 9.07 (23)   | 8.03 (44)  | 9.73 (55)  | 8.10 (46)  |                   |
| Difference                                            | -2.21     | -2.21        | -1.28      | -0.16      | -2.49       | -1.79      | N/A        | -1.81      |                   |
| IM U.S. Open End Private Real Estate (SA+CF) Median   | -2.98     | -2.98        | -8.52      | -2.86      | 8.58        | 7.94       | 9.85       | 8.08       |                   |
| ASB Real Estate (Net)                                 | -5.76     | -5.76        | -9.77      | -4.06      | 5.39        | 5.02       | N/A        | 5.05       | 07/01/2017        |
| NCREIF Fund Index-Open End Diversified Core (EW)      | -3.31     | -3.31        | -8.04      | -2.93      | 9.07        | 8.03       | 9.73       | 8.10       |                   |
| Difference                                            | -2.45     | -2.45        | -1.73      | -1.13      | -3.68       | -3.01      | N/A        | -3.05      |                   |