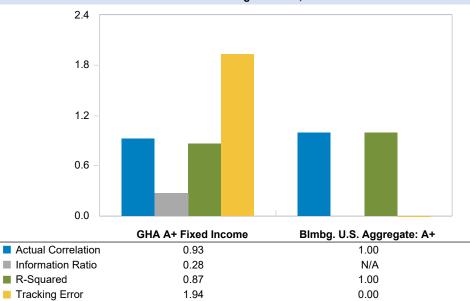

ynor Ratio | -0.02               | -0.04                     |

#### Index Relative Historical Statistics 3 Years Ending March 31, 2023

Risk / Reward Historical Statistics 3 Years Ending March 31, 2023



Benchmark: Blmbg. U.S. Aggregate: A+

#### Risk / Reward Historical Statistics 5 Years Ending March 31, 2023



|               | GHA A+ Fixed Income | BImbg. U.S. Aggregate: A+ |
|---------------|---------------------|---------------------------|
| Alpha         | 0.66                | 0.00                      |
| Beta          | 0.86                | 1.00                      |
| Sharpe Ratio  | 0.00                | -0.10                     |
| Treynor Ratio | 0.00                | -0.01                     |

#### Index Relative Historical Statistics 5 Years Ending March 31, 2023





# **Page Intentionally Left Blank**



### Strategy Review GHA EXCL A+ Fixed Income | Bloomberg Intermediate US Govt/Credit Idx

12/19

5-25

Count

4 (20%)

0 (0%)

6/20

12/20

25-Median

Count

0 (0%)

2 (10%)

6/21

12/21

Median-75

Count

6 (30%)

1 (5%)

6/22

As of March 31, 2023

| Historical Statistic | cs 3 Years |                       |                 |                         |                |                           |                  | Historical Statis | stics 5 Years |                       |                 |                         |                |                           |                  |
|----------------------|------------|-----------------------|-----------------|-------------------------|----------------|---------------------------|------------------