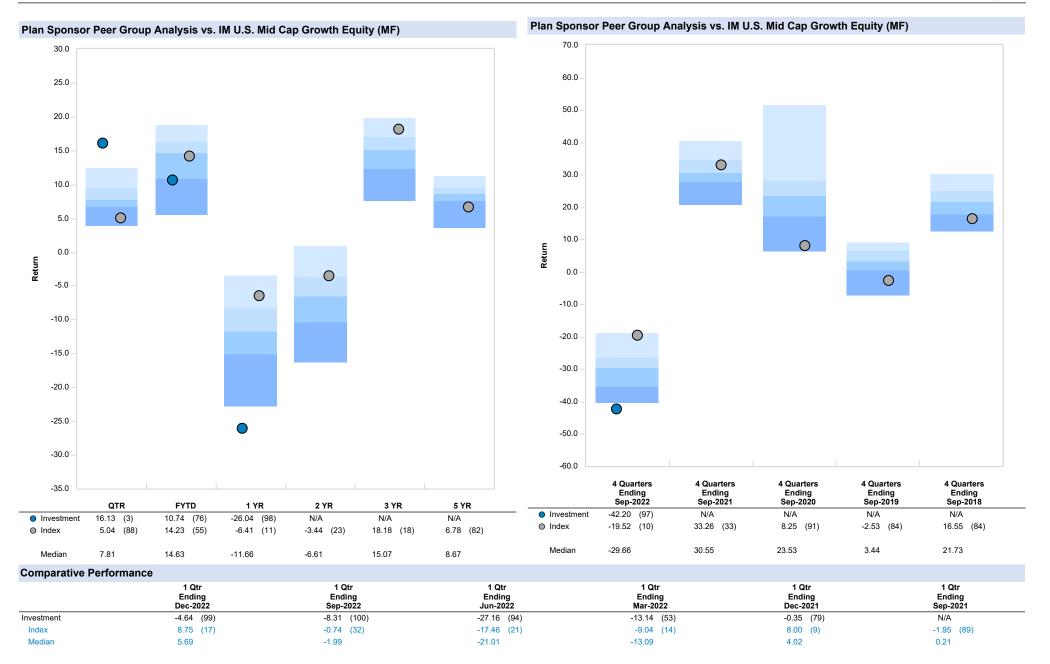

# Comparative Performance Total Fund As of March 31, 2023

|                                                       | QT    | R    | ΥT    | D    | FY    | D    | 1 \    | (R    | 3 \   | (R    | 5 YR     |        | 10 YR    | Ince   | ption  | Inceptior<br>Date |
|-------------------------------------------------------|-------|------|-------|------|-------|------|--------|-------|-------|-------|----------|--------|----------|--------|--------|-------------------|
| Ark Disruptive Technology ETF (ARKK) (Net)            | 29.13 | (1)  | 29.13 | (1)  | 6.89  | (93) | -39.17 | (100) | N/A   |       | N/A      | I      | N/A      | -27.61 | (100)  | 09/01/2020        |
| Russell 3000 Growth Index                             | 13.85 | (22) | 13.85 | (22) | 16.49 | (27) | -10.88 | (39)  | 18.23 | · · · | 13.02 (8 | 3) 14  | .16 (7)  | 3.46   | 6 (29) |                   |
| Difference                                            | 15.28 |      | 15.28 |      | -9.60 |      | -28.29 |       | N/A   |       | N/A      | 1      | N/A      | -31.07 | ,      |                   |
| IM U.S. Growth Equity (MF) Median                     | 9.13  |      | 9.13  |      | 14.07 |      | -12.20 |       | 14.89 |       | 8.83     | 10     | .90      | 1.14   |        |                   |
| Ark Autonomous Technology & Robotics ETF (ARKQ) (Net) | 22.63 | (1)  | 22.63 | (1)  | 11.57 | (93) | -25.68 | (99)  | N/A   |       | N/A      | I      | N/A      | -27.44 | (97)   | 09/01/2021        |
| Russell 1000 Growth Index                             | 14.37 | (31) | 14.37 | (31) | 16.88 | (37) | -10.90 | (43)  | 18.58 | (15)  | 13.66 (1 | 12) 14 | .59 (7)  | -9.48  | 8 (28) |                   |
| Difference                                            | 8.26  |      | 8.26  |      | -5.31 |      | -14.78 |       | N/A   |       | N/A      |        | N/A      | -17.96 | ;      |                   |
| IM U.S. Large Cap Growth Equity (SA+CF) Median        | 11.97 |      | 11.97 |      | 15.98 |      | -11.77 |       | 15.26 |       | 10.81    | 12     | .63      | -12.50 | )      |                   |
| Defiance 5G Next Gen Connectivity ETF (FIVG) (Net)    | 10.07 | (81) | 10.07 | (81) | 15.75 | (60) | -11.29 | (31)  | N/A   |       | N/A      | I      | N/A      | -8.36  | 6 (9)  | 09/01/2021        |
| Russell 1000 Growth Index                             | 14.37 | (37) | 14.37 | (37) | 16.88 | (44) | -10.90 | (25)  | 18.58 | (8)   | 13.66 (8 | 3) 14  | .59 (7)  | -9.48  | 6 (13) |                   |
| Difference                                            | -4.30 |      | -4.30 |      | -1.13 |      | -0.39  |       | N/A   |       | N/A      |        | N/A      | 1.12   | 2      |                   |
| IM U.S. Large Cap Growth Equity (MF) Median           | 13.68 |      | 13.68 |      | 16.47 |      | -12.88 |       | 14.60 |       | 10.72    | 12     | .57      | -13.48 | 5      |                   |
| First Trust Cloud Computing ETF (SKYY) (net)          | 16.13 | (3)  | 16.13 | (3)  | 10.74 | (76) | -26.04 | (98)  | N/A   |       | N/A      | 1      | N/A      | -26.37 | (96)   | 09/01/2021        |
| S&P MidCap 400 Growth                                 | 5.04  | (88) | 5.04  | (88) | 14.23 | (55) | -6.41  | (11)  | 18.18 | (18)  | 6.78 (8  | 32) 9  | .67 (73) | -7.74  | (10)   |                   |
| Difference                                            | 11.09 |      | 11.09 |      | -3.49 |      | -19.63 |       | N/A   |       | N/A      | I      | N/A      | -18.63 |        |                   |
| IM U.S. Mid Cap Growth Equity (MF) Median             | 7.81  |      | 7.81  |      | 14.63 |      | -11.66 |       | 15.07 |       | 8.67     | 10     | .69      | -15.61 |        |                   |
| Mutual of America Equity (Gross)                      | 3.97  | (49) | 3.97  | (49) | 15.02 | (29) | -5.09  | (20)  | 21.94 | (20)  | 7.63 (5  | 50) 9  | .73 (40) | 9.72   | . (17) | 04/01/2008        |
| S&P MidCap 400 Index                                  | 3.81  | (50) | 3.81  | (50) | 15.00 | (29) | -5.12  | (20)  | 22.10 | (19)  | 7.67 (4  | 49) 9  | .80 (39) | 9.82   | . (16) |                   |
| Difference                                            | 0.16  |      | 0.16  |      | 0.02  |      | 0.03   |       | -0.16 |       | -0.04    | -0     | .07      | -0.10  | )      |                   |
| IM U.S. Mid Cap Equity (MF) Median                    | 3.74  |      | 3.74  |      | 13.53 |      | -8.14  |       | 18.80 |       | 7.62     | 9      | .30      | 8.52   |        |                   |
| Mutual of America Equity (Net)                        | 3.96  |      | 3.96  |      | 15.00 |      | -5.14  |       | 21.86 |       | 7.56     | 9      | .66      | 9.64   | Ļ      | 04/01/2008        |
| S&P MidCap 400 Index                                  | 3.81  |      | 3.81  |      | 15.00 |      | -5.12  |       | 22.10 |       | 7.67     | 9      | .80      | 9.82   | 2      |                   |
| Difference                                            | 0.15  |      | 0.15  |      | 0.00  |      | -0.02  |       | -0.24 |       | -0.11    | -0     | .14      | -0.18  | 5      |                   |
| Vanguard R2000 (VRTIX) (Net)                          | 2.79  | (47) | 2.79  | (47) | 9.21  | (87) | -11.51 | (83)  | 17.60 | (84)  | N/A      | I      | N/A      | 2.19   | (72)   | 09/01/2018        |
| Russell 2000 Index                                    | 2.74  | (49) | 2.74  | (49) | 9.14  | (88) | -11.61 | (84)  | 17.51 | (85)  | 4.71 (6  | 67) 8  | .04 (50) | 2.11   | (74)   |                   |
| Difference                                            | 0.05  |      | 0.05  |      | 0.07  |      | 0.10   |       | 0.09  |       | N/A      | 1      | N/A      | 0.08   | 5      |                   |
| IM U.S. Small Cap Core Equity (MF) Median             | 2.71  |      | 2.71  |      | 12.30 |      | -8.33  |       | 21.16 |       | 5.52     | 8      | .01      | 3.35   | 5      |                   |
| Total International Equity                            |       |      |       |      |       |      |        |       |       |       |          |        |          |        |        |                   |
| Vanguard Intl Eq (VTMGX) (Net)                        | 7.72  | (39) | 7.72  | (39) | 26.14 | (31) | -2.91  | (35)  | 13.82 | (27)  | 3.42 (2  | 24) I  | N/A      | 5.48   | (26)   | 07/01/2013        |
| MSCI EAFE Index                                       | 8.62  | (26) |       |      | 27.52 | (23) | -0.86  | (23)  | 13.52 | (30)  | 4.03 (*  | ,      | .50 (20) | 5.72   | (21)   |                   |
| Difference                                            | -0.90 |      | -0.90 |      | -1.38 |      | -2.05  |       | 0.30  |       | -0.61    | 1      | N/A      | -0.24  |        |                   |
| IM International Equity (MF) Median                   | 6.91  |      | 6.91  |      | 22.55 |      | -4.96  |       | 11.63 |       | 1.99     | 4      | .37      | 4.66   | ;      |                   |