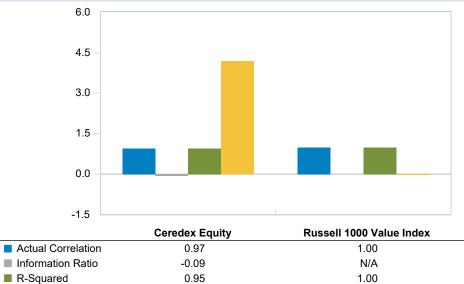

Allocation

| Comparative Performance Trailing Returns       |           |              |            |             |            |            |            |            |                   |
|------------------------------------------------|-----------|--------------|------------|-------------|------------|------------|------------|------------|-------------------|
|                                                | QTR       | YTD          | FYTD       | 1 YR        | 3 YR       | 5 YR       | 10 YR      | Inception  | Inception<br>Date |
| Total Fund Composite (Gross)                   | 4.60 (42  | .) 4.60 (42) | 9.37 (72)  | -6.70 (84)  | 9.85 (71)  | 5.66 (61)  | 6.67 (57)  | 6.15 (51)  | 01/01/1998        |
| Total Fund Policy Index                        | 4.45 (50  | ) 4.45 (50)  | 10.47 (49) | -4.93 (34)  | 11.19 (36) | 6.60 (24)  | 7.20 (31)  | 6.42 (36)  |                   |
| Difference                                     | 0.15      | 0.15         | -1.10      | -1.77       | -1.34      | -0.94      | -0.53      | -0.27      |                   |
| All Public Plans-Total Fund Median             | 4.44      | 4.44         | 10.41      | -5.52       | 10.61      | 5.96       | 6.76       | 6.15       |                   |
| Total Fund Composite (Net)                     | 4.55      | 4.55         | 9.25       | -6.95       | 9.53       | 5.33       | 6.31       | 5.80       | 01/01/1998        |
| Total Fund Policy Index                        | 4.45      | 4.45         | 10.47      | -4.93       | 11.19      | 6.60       | 7.20       | 6.42       |                   |
| Difference                                     | 0.10      | 0.10         | -1.22      | -2.02       | -1.66      | -1.27      | -0.89      | -0.62      |                   |
| Total Equity Composite (Gross)                 | 6.55      | 6.55         | 14.69      | -10.03      | 15.59      | 7.20       | 9.26       | 6.32       | 01/01/1998        |
| Total Equity Policy Index                      | 6.44      | 6.44         | 16.43      | -6.88       | 18.63      | 8.64       | 10.22      | 7.29       |                   |
| Difference                                     | 0.11      | 0.11         | -1.74      | -3.15       | -3.04      | -1.44      | -0.96      | -0.97      |                   |
| Total Domestic Equity                          |           |              |            |             |            |            |            |            |                   |
| Ceredex Equity (Gross)                         | 1.61 (41  | ) 1.61 (41)  | 15.02 (40) | -6.09 (71)  | 17.19 (84) | 7.61 (78)  | 9.53 (79)  | 10.98 (77) | 01/01/2012        |
| Russell 1000 Value Index                       | 1.01 (46  | 6) 1.01 (46) | 13.55 (59) | -5.91 (69)  | 17.93 (76) | 7.50 (79)  | 9.13 (87)  | 10.77 (82) |                   |
| Difference                                     | 0.60      | 0.60         | 1.47       | -0.18       | -0.74      | 0.11       | 0.40       | 0.21       |                   |
| IM U.S. Large Cap Value Equity (SA+CF) Median  | 0.83      | 0.83         | 14.30      | -4.52       | 19.95      | 9.04       | 10.22      | 11.68      |                   |
| Ceredex Equity (Net)                           | 1.61      | 1.61         | 14.88      | -6.45       | 16.64      | 7.08       | 8.95       | 10.39      | 01/01/2012        |
| Russell 1000 Value Index                       | 1.01      | 1.01         | 13.55      | -5.91       | 17.93      | 7.50       | 9.13       | 10.77      |                   |
| Difference                                     | 0.60      | 0.60         | 1.33       | -0.54       | -1.29      | -0.42      | -0.18      | -0.38      |                   |
| Rhumbline R1000G (Gross)                       | 14.29 (31 | ) 14.29 (31) | 16.81 (46) | -10.94 (52) | 18.56 (23) | 13.68 (17) | N/A        | 13.29 (22) | 01/01/2018        |
| Russell 1000 Growth Index                      | 14.37 (31 | ) 14.37 (31) | 16.88 (45) | -10.90 (52) | 18.58 (23) | 13.66 (18) | 14.59 (22) | 13.27 (22) |                   |
| Difference                                     | -0.08     | -0.08        | -0.07      | -0.04       | -0.02      | 0.02       | N/A        | 0.02       |                   |
| IM U.S. Large Cap Growth Equity (SA+CF) Median | 12.38     | 12.38        | 16.56      | -10.59      | 16.35      | 11.78      | 13.53      | 11.90      |                   |
| Rhumbline R1000G (Net)                         | 14.27     | 14.27        | 16.78      | -10.99      | 18.51      | 13.63      | N/A        | 13.24      | 01/01/2018        |
| Russell 1000 Growth Index                      | 14.37     | 14.37        | 16.88      | -10.90      | 18.58      | 13.66      | 14.59      | 13.27      |                   |
| Difference                                     | -0.10     | -0.10        | -0.10      | -0.09       | -0.07      | -0.03      | N/A        | -0.03      |                   |
| Polen Capital (Gross)                          | 14.32 (31 | ) 14.32 (31) | 14.08 (81) | -17.60 (94) | 11.54 (92) | 12.07 (45) | N/A        | 12.11 (44) | 01/01/2018        |
| Russell 1000 Growth Index                      | 14.37 (31 | ) 14.37 (31) | 16.88 (45) | -10.90 (52) | 18.58 (23) | 13.66 (18) | 14.59 (22) | 13.27 (22) |                   |
| Difference                                     | -0.05     | -0.05        | -2.80      | -6.70       | -7.04      | -1.59      | N/A        | -1.16      |                   |
| IM U.S. Large Cap Growth Equity (SA+CF) Median | 12.38     | 12.38        | 16.56      | -10.59      | 16.35      | 11.78      | 13.53      | 11.90      |                   |
| Polen Capital (Net)                            | 14.16     | 14.16        | 13.79      | -18.15      | 10.85      | 11.39      | N/A        | 11.45      | 01/01/2018        |
| Russell 1000 Growth Index                      | 14.37     | 14.37        | 16.88      | -10.90      | 18.58      | 13.66      | 14.59      | 13.27      |                   |
| Difference                                     | -0.21     | -0.21        | -3.09      | -7.25       | -7.73      | -2.27      | N/A        | -1.82      |                   |