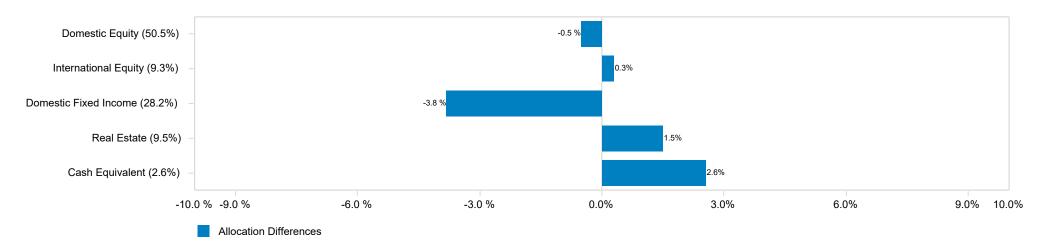

Page 4

|                       | Asset<br>Allocation     | Current<br>Allocation (%) | Target<br>Allocation (%) | Differences<br>(%) | Target Rebal.<br>(\$000) |
|-----------------------|-------------------------|---------------------------|--------------------------|--------------------|--------------------------|
| Domestic Equity       | <b>*</b><br>103,176,618 | 50.5                      | 51.0                     | -0.5               | 1,048,292                |
| International Equity  | 18,999,425              | 9.3                       | 9.0                      | 0.3                | -606,793                 |
| Domestic Fixed Income | 57,552,513              | 28.2                      | 32.0                     | -3.8               | 7,843,509                |
| Real Estate           | 19,422,642              | 9.5                       | 8.0                      | 1.5                | -3,073,636               |
| Cash Equivalent       | 5,211,371               | 2.6                       | 0.0                      | 2.6                | -5,211,371               |
| Total Fund            | 204,362,568             | 100.0                     | 100.0                    | 0.0                | -                        |