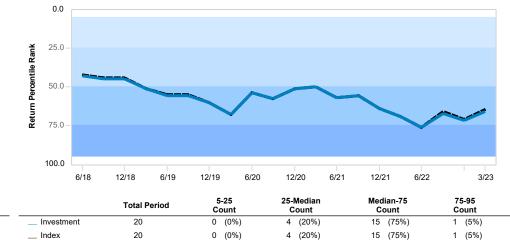

Allocation

| Comparative Performance Trailing Returns       |           |              |            |             |            |            |            |            |                   |
|------------------------------------------------|-----------|--------------|------------|-------------|------------|------------|------------|------------|-------------------|
|                                                | QTR       | YTD          | FYTD       | 1 YR        | 3 YR       | 5 YR       | 10 YR      | Inception  | Inception<br>Date |
| Total Fund Composite (Gross)                   | 4.60 (42  | .) 4.60 (42) | 9.37 (72)  | -6.70 (84)  | 9.85 (71)  | 5.66 (61)  | 6.67 (57)  | 6.15 (51)  | 01/01/1998        |
| Total Fund Policy Index                        | 4.45 (50  | ) 4.45 (50)  | 10.47 (49) | -4.93 (34)  | 11.19 (36) | 6.60 (24)  | 7.20 (31)  | 6.42 (36)  |                   |
| Difference                                     | 0.15      | 0.15         | -1.10      | -1.77       | -1.34      | -0.94      | -0.53      | -0.27      |                   |
| All Public Plans-Total Fund Median             | 4.44      | 4.44         | 10.41      | -5.52       | 10.61      | 5.96       | 6.76       | 6.15       |                   |
| Total Fund Composite (Net)                     | 4.55      | 4.55         | 9.25       | -6.95       | 9.53       | 5.33       | 6.31       | 5.80       | 01/01/1998        |
| Total Fund Policy Index                        | 4.45      | 4.45         | 10.47      | -4.93       | 11.19      | 6.60       | 7.20       | 6.42       |                   |
| Difference                                     | 0.10      | 0.10         | -1.22      | -2.02       | -1.66      | -1.27      | -0.89      | -0.62      |                   |
| Total Equity Composite (Gross)                 | 6.55      | 6.55         | 14.69      | -10.03      | 15.59      | 7.20       | 9.26       | 6.32       | 01/01/1998        |
| Total Equity Policy Index                      | 6.44      | 6.44         | 16.43      | -6.88       | 18.63      | 8.64       | 10.22      | 7.29       |                   |
| Difference                                     | 0.11      | 0.11         | -1.74      | -3.15       | -3.04      | -1.44      | -0.96      | -0.97      |                   |
| Total Domestic Equity                          |           |              |            |             |            |            |            |            |                   |
| Ceredex Equity (Gross)                         | 1.61 (41  | ) 1.61 (41)  | 15.02 (40) | -6.09 (71)  | 17.19 (84) | 7.61 (78)  | 9.53 (79)  | 10.98 (77) | 01/01/2012        |
| Russell 1000 Value Index                       | 1.01 (46  | 6) 1.01 (46) | 13.55 (59) | -5.91 (69)  | 17.93 (76) | 7.50 (79)  | 9.13 (87)  | 10.77 (82) |                   |
| Difference                                     | 0.60      | 0.60         | 1.47       | -0.18       | -0.74      | 0.11       | 0.40       | 0.21       |                   |
| IM U.S. Large Cap Value Equity (SA+CF) Median  | 0.83      | 0.83         | 14.30      | -4.52       | 19.95      | 9.04       | 10.22      | 11.68      |                   |
| Ceredex Equity (Net)                           | 1.61      | 1.61         | 14.88      | -6.45       | 16.64      | 7.08       | 8.95       | 10.39      | 01/01/2012        |
| Russell 1000 Value Index                       | 1.01      | 1.01         | 13.55      | -5.91       | 17.93      | 7.50       | 9.13       | 10.77      |                   |
| Difference                                     | 0.60      | 0.60         | 1.33       | -0.54       | -1.29      | -0.42      | -0.18      | -0.38      |                   |
| Rhumbline R1000G (Gross)                       | 14.29 (31 | ) 14.29 (31) | 16.81 (46) | -10.94 (52) | 18.56 (23) | 13.68 (17) | N/A        | 13.29 (22) | 01/01/2018        |
| Russell 1000 Growth Index                      | 14.37 (31 | ) 14.37 (31) | 16.88 (45) | -10.90 (52) | 18.58 (23) | 13.66 (18) | 14.59 (22) | 13.27 (22) |                   |
| Difference                                     | -0.08     | -0.08        | -0.07      | -0.04       | -0.02      | 0.02       | N/A        | 0.02       |                   |
| IM U.S. Large Cap Growth Equity (SA+CF) Median | 12.38     | 12.38        | 16.56      | -10.59      | 16.35      | 11.78      | 13.53      | 11.90      |                   |
| Rhumbline R1000G (Net)                         | 14.27     | 14.27        | 16.78      | -10.99      | 18.51      | 13.63      | N/A        | 13.24      | 01/01/2018        |
| Russell 1000 Growth Index                      | 14.37     | 14.37        | 16.88      | -10.90      | 18.58      | 13.66      | 14.59      | 13.27      |                   |
| Difference                                     | -0.10     | -0.10        | -0.10      | -0.09       | -0.07      | -0.03      | N/A        | -0.03      |                   |
| Polen Capital (Gross)                          | 14.32 (31 | ) 14.32 (31) | 14.08 (81) | -17.60 (94) | 11.54 (92) | 12.07 (45) | N/A        | 12.11 (44) | 01/01/2018        |
| Russell 1000 Growth Index                      | 14.37 (31 | ) 14.37 (31) | 16.88 (45) | -10.90 (52) | 18.58 (23) | 13.66 (18) | 14.59 (22) | 13.27 (22) |                   |
| Difference                                     | -0.05     | -0.05        | -2.80      | -6.70       | -7.04      | -1.59      | N/A        | -1.16      |                   |
| IM U.S. Large Cap Growth Equity (SA+CF) Median | 12.38     | 12.38        | 16.56      | -10.59      | 16.35      | 11.78      | 13.53      | 11.90      |                   |
| Polen Capital (Net)                            | 14.16     | 14.16        | 13.79      | -18.15      | 10.85      | 11.39      | N/A        | 11.45      | 01/01/2018        |
| Russell 1000 Growth Index                      | 14.37     | 14.37        | 16.88      | -10.90      | 18.58      | 13.66      | 14.59      | 13.27      |                   |
| Difference                                     | -0.21     | -0.21        | -3.09      | -7.25       | -7.73      | -2.27      | N/A        | -1.82      |                   |