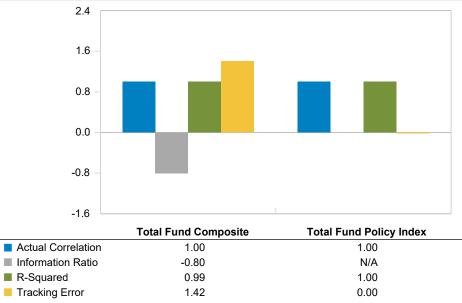

11.19  | 12.40                 | 0.85            | 100.00                  | 9                             | 100.00                    | 3                | Index      | 6.60   | 12.08                 | 0.47            | 100.00                  | 15             | 100.00                    | 5                |







15 (75%)

2 (10%)

3 (15%)

0 (0%)





# Portfolio Comparison Total Fund



|               | Total Fund Composite | Total Fund Policy Index |
|---------------|----------------------|-------------------------|
| Alpha         | -1.83                | 0.00                    |
| Beta          | 1.06                 | 1.00                    |
| Sharpe Ratio  | 0.71                 | 0.84                    |
| Treynor Ratio | 0.09                 | 0.11                    |





Risk / Reward Historical Statistics 5 Years Ending March 31, 2023



|               | Total Fund Composite | Total Fund Policy Index |
|---------------|----------------------|-------------------------|
| Alpha         | -1.13                | 0.00                    |
| Beta          | 1.04                 | 1.00                    |
| Sharpe Ratio  | 0.36                 | 0.44                    |
| Treynor Ratio | 0.05                 | 0.06                    |

#### Index Relative Historical Statistics 5 Years Ending March 31, 2023



|                    | Total Fund Composite | Total Fund Policy Index |
|--------------------|----------------------|-------------------------|
| Actual Correlation | 1.00                 | 1.00                    |
| Information Ratio  | -0.66