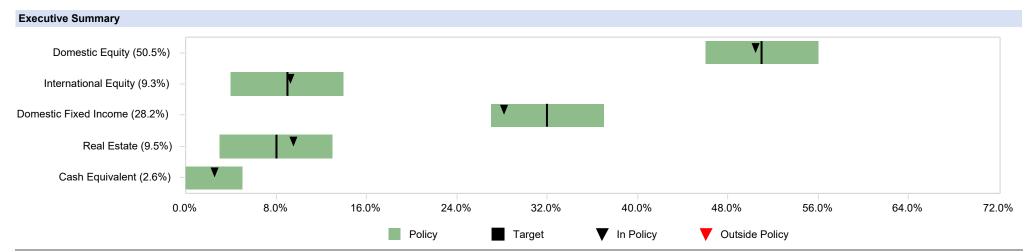

Page 4

|                       | Asset<br>Allocation     | Current<br>Allocation (%) | Target<br>Allocation (%) | Differences<br>(%) | Target Rebal.<br>(\$000) |
|-----------------------|-------------------------|---------------------------|--------------------------|--------------------|--------------------------|
| Domestic Equity       | <b>*</b><br>103,176,618 | 50.5                      | 51.0                     | -0.5               | 1,048,292                |
| International Equity  | 18,999,425              | 9.3                       | 9.0                      | 0.3                | -606,793                 |
| Domestic Fixed Income | 57,552,513              | 28.2                      | 32.0                     | -3.8               | 7,843,509                |
| Real Estate           | 19,422,642              | 9.5                       | 8.0                      | 1.5                | -3,073,636               |
| Cash Equivalent       | 5,211,371               | 2.6                       | 0.0                      | 2.6                | -5,211,371               |
| Total Fund            | 204,362,568             | 100.0                     | 100.0                    | 0.0                | -                        |