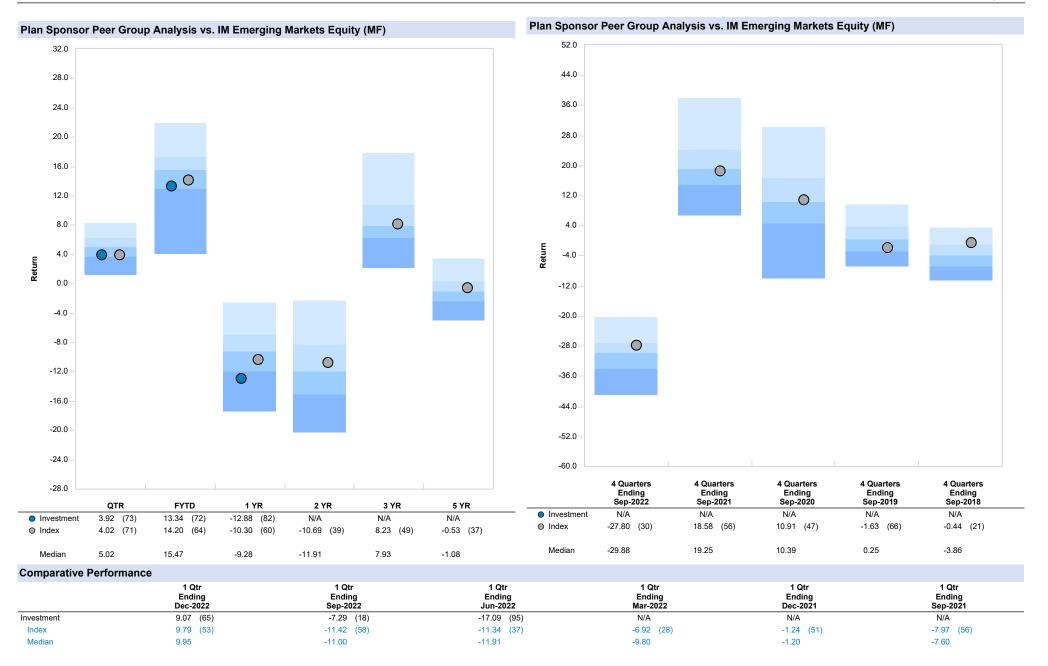

# Comparative Performance Total Fund As of March 31, 2023

|                                           | QTR       | YTD       | FYTD       | 1 YR        | 3 YR       | 5 YR       | 10 YR     | Inception   | Inception<br>Date |
|-------------------------------------------|-----------|-----------|------------|-------------|------------|------------|-----------|-------------|-------------------|
| iShares MSCI EM ex China ETF (EMXC) (Net) | 3.92 (73) | 3.92 (73) | 13.34 (72) | -12.88 (82) | N/A        | N/A        | N/A       | N/A         | 02/01/2022        |
| MSCI Emerging Markets Index               | 4.02 (71) | 4.02 (71) | 14.20 (64) | -10.30 (60) | 8.23 (49)  | -0.53 (37) | 2.37 (34) | -12.92 (33) |                   |
| Difference                                | -0.10     | -0.10     | -0.86      | -2.58       | N/A        | N/A        | N/A       | N/A         |                   |
| IM Emerging Markets Equity (MF) Median    | 5.02      | 5.02      | 15.47      | -9.28       | 7.93       | -1.08      | 1.77      | -14.51      |                   |
| Vanguard Emerging Mar Adm (VEMAX) (Net)   | 3.61 (78) | 3.61 (78) | 12.10 (81) | N/A         | N/A        | N/A        | N/A       | 0.72 (78)   | 09/01/2022        |
| MSCI Emerging Markets Index               | 4.02 (71) | 4.02 (71) | 14.20 (64) | -10.30 (60) | 8.23 (49)  | -0.53 (37) | 2.37 (34) | 0.87 (77)   |                   |
| Difference                                | -0.41     | -0.41     | -2.10      | N/A         | N/A        | N/A        | N/A       | -0.15       |                   |
| IM Emerging Markets Equity (MF) Median    | 5.02      | 5.02      | 15.47      | -9.28       | 7.93       | -1.08      | 1.77      | 3.52        |                   |
| JPM International Equity (Net)            | 8.15 (48) | 8.15 (48) | 26.25 (40) | -2.42 (44)  | 11.50 (77) | 3.81 (47)  | N/A       | 6.62 (57)   | 10/01/2015        |
| MSCI EAFE Index                           | 8.62 (40) | 8.62 (40) | 27.52 (31) | -0.86 (34)  | 13.52 (49) | 4.03 (41)  | 5.50 (67) | 6.51 (59)   |                   |
| Difference                                | -0.47     | -0.47     | -1.27      | -1.56       | -2.02      | -0.22      | N/A       | 0.11        |                   |
| IM International Equity (SA+CF) Median    | 8.03      | 8.03      | 24.82      | -3.37       | 13.40      | 3.62       | 6.01      | 6.82        |                   |