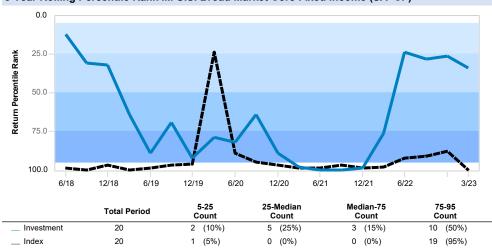

# Comparative Performance Total Fund As of March 31, 2023

|                                           | QTR       | YTD       | FYTD       | 1 YR        | 3 YR       | 5 YR       | 10 YR     | Inception   | Inception<br>Date |
|-------------------------------------------|-----------|-----------|------------|-------------|------------|------------|-----------|-------------|-------------------|
| iShares MSCI EM ex China ETF (EMXC) (Net) | 3.92 (73) | 3.92 (73) | 13.34 (72) | -12.88 (82) | N/A        | N/A        | N/A       | N/A         | 02/01/2022        |
| MSCI Emerging Markets Index               | 4.02 (71) | 4.02 (71) | 14.20 (64) | -10.30 (60) | 8.23 (49)  | -0.53 (37) | 2.37 (34) | -12.92 (33) |                   |
| Difference                                | -0.10     | -0.10     | -0.86      | -2.58       | N/A        | N/A        | N/A       | N/A         |                   |
| IM Emerging Markets Equity (MF) Median    | 5.02      | 5.02      | 15.47      | -9.28       | 7.93       | -1.08      | 1.77      | -14.51      |                   |
| Vanguard Emerging Mar Adm (VEMAX) (Net)   | 3.61 (78) | 3.61 (78) | 12.10 (81) | N/A         | N/A        | N/A        | N/A       | 0.72 (78)   | 09/01/2022        |
| MSCI Emerging Markets Index               | 4.02 (71) | 4.02 (71) | 14.20 (64) | -10.30 (60) | 8.23 (49)  | -0.53 (37) | 2.37 (34) | 0.87 (77)   |                   |
| Difference                                | -0.41     | -0.41     | -2.10      | N/A         | N/A        | N/A        | N/A       | -0.15       |                   |
| IM Emerging Markets Equity (MF) Median    | 5.02      | 5.02      | 15.47      | -9.28       | 7.93       | -1.08      | 1.77      | 3.52        |                   |
| JPM International Equity (Net)            | 8.15 (48) | 8.15 (48) | 26.25 (40) | -2.42 (44)  | 11.50 (77) | 3.81 (47)  | N/A       | 6.62 (57)   | 10/01/2015        |
| MSCI EAFE Index                           | 8.62 (40) | 8.62 (40) | 27.52 (31) | -0.86 (34)  | 13.52 (49) | 4.03 (41)  | 5.50 (67) | 6.51 (59)   |                   |
| Difference                                | -0.47     | -0.47     | -1.27      | -1.56       | -2.02      | -0.22      | N/A       | 0.11        |                   |
| IM International Equity (SA+CF) Median    | 8.03      | 8.03      | 24.82      | -3.37       | 13.40      | 3.62       | 6.01      | 6.82        |                   |