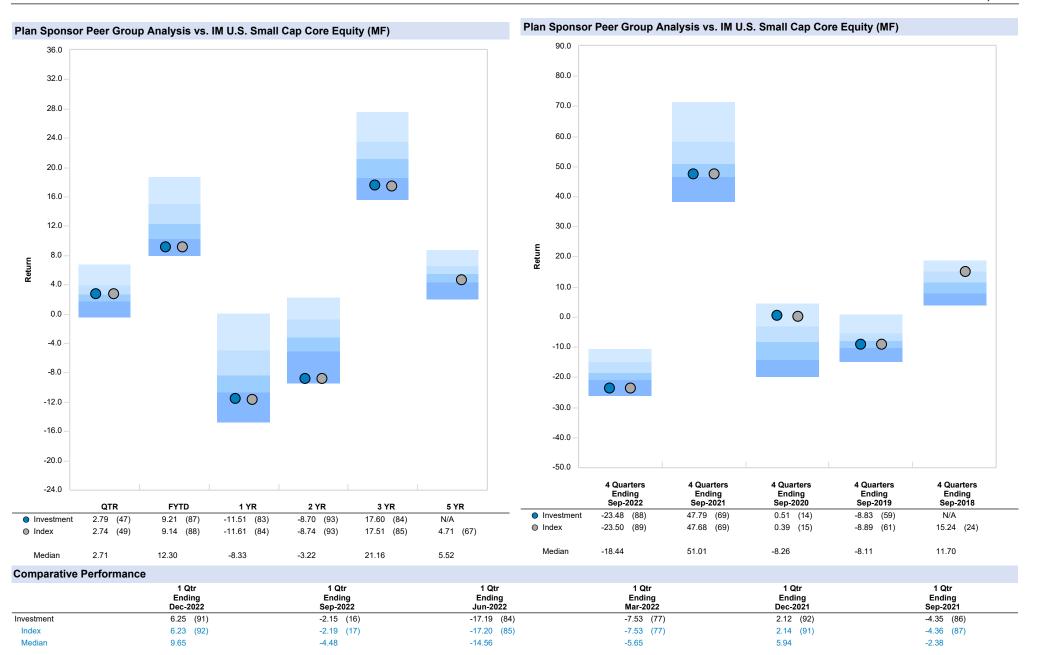

# Comparative Performance Total Fund As of March 31, 2023

|                                                       | QT    | R    | ΥT    | D    | FY    | D    | 1 \    | (R    | 3 \   | (R    | 5 YR     |        | 10 YR    | Ince   | ption  | Inceptior<br>Date |
|-------------------------------------------------------|-------|------|-------|------|-------|------|--------|-------|-------|-------|----------|--------|----------|--------|--------|-------------------|
| Ark Disruptive Technology ETF (ARKK) (Net)            | 29.13 | (1)  | 29.13 | (1)  | 6.89  | (93) | -39.17 | (100) | N/A   |       | N/A      | I      | N/A      | -27.61 | (100)  | 09/01/2020        |
| Russell 3000 Growth Index                             | 13.85 | (22) | 13.85 | (22) | 16.49 | (27) | -10.88 | (39)  | 18.23 | · · · | 13.02 (8 | 3) 14  | .16 (7)  | 3.46   | 6 (29) |                   |
| Difference                                            | 15.28 |      | 15.28 |      | -9.60 |      | -28.29 |       | N/A   |       | N/A      | 1      | N/A      | -31.07 | ,      |                   |
| IM U.S. Growth Equity (MF) Median                     | 9.13  |      | 9.13  |      | 14.07 |      | -12.20 |       | 14.89 |       | 8.83     | 10     | .90      | 1.14   |        |                   |
| Ark Autonomous Technology & Robotics ETF (ARKQ) (Net) | 22.63 | (1)  | 22.63 | (1)  | 11.57 | (93) | -25.68 | (99)  | N/A   |       | N/A      | I      | N/A      | -27.44 | (97)   | 09/01/2021        |
| Russell 1000 Growth Index                             | 14.37 | (31) | 14.37 | (31) | 16.88 | (37) | -10.90 | (43)  | 18.58 | (15)  | 13.66 (1 | 12) 14 | .59 (7)  | -9.48  | 8 (28) |                   |
| Difference                                            | 8.26  |      | 8.26  |      | -5.31 |      | -14.78 |       | N/A   |       | N/A      |        | N/A      | -17.96 | ;      |                   |
| IM U.S. Large Cap Growth Equity (SA+CF) Median        | 11.97 |      | 11.97 |      | 15.98 |      | -11.77 |       | 15.26 |       | 10.81    | 12     | .63      | -12.50 | )      |                   |
| Defiance 5G Next Gen Connectivity ETF (FIVG) (Net)    | 10.07 | (81) | 10.07 | (81) | 15.75 | (60) | -11.29 | (31)  | N/A   |       | N/A      | I      | N/A      | -8.36  | 6 (9)  | 09/01/2021        |
| Russell 1000 Growth Index                             | 14.37 | (37) | 14.37 | (37) | 16.88 | (44) | -10.90 | (25)  | 18.58 | (8)   | 13.66 (8 | 3) 14  | .59 (7)  | -9.48  | 6 (13) |                   |
| Difference                                            | -4.30 |      | -4.30 |      | -1.13 |      | -0.39  |       | N/A   |       | N/A      |        | N/A      | 1.12   | 2      |                   |
| IM U.S. Large Cap Growth Equity (MF) Median           | 13.68 |      | 13.68 |      | 16.47 |      | -12.88 |       | 14.60 |       | 10.72    | 12     | .57      | -13.48 | 5      |                   |
| First Trust Cloud Computing ETF (SKYY) (net)          | 16.13 | (3)  | 16.13 | (3)  | 10.74 | (76) | -26.04 | (98)  | N/A   |       | N/A      | 1      | N/A      | -26.37 | (96)   | 09/01/2021        |
| S&P MidCap 400 Growth                                 | 5.04  | (88) | 5.04  | (88) | 14.23 | (55) | -6.41  | (11)  | 18.18 | (18)  | 6.78 (8  | 32) 9  | .67 (73) | -7.74  | (10)   |                   |
| Difference                                            | 11.09 |      | 11.09 |      | -3.49 |      | -19.63 |       | N/A   |       | N/A      | I      | N/A      | -18.63 |        |                   |
| IM U.S. Mid Cap Growth Equity (MF) Median             | 7.81  |      | 7.81  |      | 14.63 |      | -11.66 |       | 15.07 |       | 8.67     | 10     | .69      | -15.61 |        |                   |
| Mutual of America Equity (Gross)                      | 3.97  | (49) | 3.97  | (49) | 15.02 | (29) | -5.09  | (20)  | 21.94 | (20)  | 7.63 (5  | 50) 9  | .73 (40) | 9.72   | . (17) | 04/01/2008        |
| S&P MidCap 400 Index                                  | 3.81  | (50) | 3.81  | (50) | 15.00 | (29) | -5.12  | (20)  | 22.10 | (19)  | 7.67 (4  | 49) 9  | .80 (39) | 9.82   | . (16) |                   |
| Difference                                            | 0.16  |      | 0.16  |      | 0.02  |      | 0.03   |       | -0.16 |       | -0.04    | -0     | .07      | -0.10  | )      |                   |
| IM U.S. Mid Cap Equity (MF) Median                    | 3.74  |      | 3.74  |      | 13.53 |      | -8.14  |       | 18.80 |       | 7.62     | 9      | .30      | 8.52   |        |                   |
| Mutual of America Equity (Net)                        | 3.96  |      | 3.96  |      | 15.00 |      | -5.14  |       | 21.86 |       | 7.56     | 9      | .66      | 9.64   | Ļ      | 04/01/2008        |
| S&P MidCap 400 Index                                  | 3.81  |      | 3.81  |      | 15.00 |      | -5.12  |       | 22.10 |       | 7.67     | 9      | .80      | 9.82   | 2      |                   |
| Difference                                            | 0.15  |      | 0.15  |      | 0.00  |      | -0.02  |       | -0.24 |       | -0.11    | -0     | .14      | -0.18  | 5      |                   |
| Vanguard R2000 (VRTIX) (Net)                          | 2.79  | (47) | 2.79  | (47) | 9.21  | (87) | -11.51 | (83)  | 17.60 | (84)  | N/A      | I      | N/A      | 2.19   | (72)   | 09/01/2018        |
| Russell 2000 Index                                    | 2.74  | (49) | 2.74  | (49) | 9.14  | (88) | -11.61 | (84)  | 17.51 | (85)  | 4.71 (6  | 67) 8  | .04 (50) | 2.11   | (74)   |                   |
| Difference                                            | 0.05  |      | 0.05  |      | 0.07  |      | 0.10   |       | 0.09  |       | N/A      | 1      | N/A      | 0.08   | 5      |                   |
| IM U.S. Small Cap Core Equity (MF) Median             | 2.71  |      | 2.71  |      | 12.30 |      | -8.33  |       | 21.16 |       | 5.52     | 8      | .01      | 3.35   | 5      |                   |
| Total International Equity                            |       |      |       |      |       |      |        |       |       |       |          |        |          |        |        |                   |
| Vanguard Intl Eq (VTMGX) (Net)                        | 7.72  | (39) | 7.72  | (39) | 26.14 | (31) | -2.91  | (35)  | 13.82 | (27)  | 3.42 (2  | 24) I  | N/A      | 5.48   | (26)   | 07/01/2013        |
| MSCI EAFE Index                                       | 8.62  | (26) |       |      | 27.52 | (23) | -0.86  | (23)  | 13.52 | (30)  | 4.03 (*  | ,      | .50 (20) | 5.72   | (21)   |                   |
| Difference                                            | -0.90 |      | -0.90 |      | -1.38 |      | -2.05  |       | 0.30  |       | -0.61    | 1      | N/A      | -0.24  |        |                   |
| IM International Equity (MF) Median                   | 6.91  |      | 6.91  |      | 22.55 |      | -4.96  |       | 11.63 |       | 1.99     | 4      | .37      | 4.66   | ;      |                   |