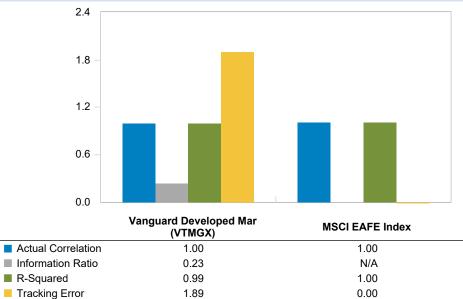

Returns for periods greater than one year are annualized. Returns are expressed as percentages.

# Comparative Performance Total Fund As of March 31, 2023

|                                                       | QT    | R    | ΥT    | D    | FY    | D    | 1 \    | (R    | 3 \   | (R    | 5 YR     |        | 10 YR    | Ince   | ption  | Inceptior<br>Date |
|-------------------------------------------------------|-------|------|-------|------|-------|------|--------|-------|-------|-------|----------|--------|----------|--------|--------|-------------------|
| Ark Disruptive Technology ETF (ARKK) (Net)            | 29.13 | (1)  | 29.13 | (1)  | 6.89  | (93) | -39.17 | (100) | N/A   |       | N/A      | I      | N/A      | -27.61 | (100)  | 09/01/2020        |
| Russell 3000 Growth Index                             | 13.85 | (22) | 13.85 | (22) | 16.49 | (27) | -10.88 | (39)  | 18.23 | · · · | 13.02 (8 | 3) 14  | .16 (7)  | 3.46   | 6 (29) |                   |
| Difference                                            | 15.28 |      | 15.28 |      | -9.60 |      | -28.29 |       | N/A   |       | N/A      | 1      | N/A      | -31.07 | ,      |                   |
| IM U.S. Growth Equity (MF) Median                     | 9.13  |      | 9.13  |      | 14.07 |      | -12.20 |       | 14.89 |       | 8.83     | 10     | .90      | 1.14   |        |                   |
| Ark Autonomous Technology & Robotics ETF (ARKQ) (Net) | 22.63 | (1)  | 22.63 | (1)  | 11.57 | (93) | -25.68 | (99)  | N/A   |       | N/A      | I      | N/A      | -27.44 | (97)   | 09/01/2021        |
| Russell 1000 Growth Index                             | 14.37 | (31) | 14.37 | (31) | 16.88 | (37) | -10.90 | (43)  | 18.58 | (15)  | 13.66 (1 | 12) 14 | .59 (7)  | -9.48  | 8 (28) |                   |
| Difference                                            | 8.26  |      | 8.26  |      | -5.31 |      | -14.78 |       | N/A   |       | N/A      |        | N/A      | -17.96 | ;      |                   |
| IM U.S. Large Cap Growth Equity (SA+CF) Median        | 11.97 |      | 11.97 |      | 15.98 |      | -11.77 |       | 15.26 |       | 10.81    | 12     | .63      | -12.50 | )      |                   |
| Defiance 5G Next Gen Connectivity ETF (FIVG) (Net)    | 10.07 | (81) | 10.07 | (81) | 15.75 | (60) | -11.29 | (31)  | N/A   |       | N/A      | I      | N/A      | -8.36  | 6 (9)  | 09/01/2021        |
| Russell 1000 Growth Index                             | 14.37 | (37) | 14.37 | (37) | 16.88 | (44) | -10.90 | (25)  | 18.58 | (8)   | 13.66 (8 | 3) 14  | .59 (7)  | -9.48  | 6 (13) |                   |
| Difference                                            | -4.30 |      | -4.30 |      | -1.13 |      | -0.39  |       | N/A   |       | N/A      |        | N/A      | 1.12   | 2      |                   |
| IM U.S. Large Cap Growth Equity (MF) Median           | 13.68 |      | 13.68 |      | 16.47 |      | -12.88 |       | 14.60 |       | 10.72    | 12     | .57      | -13.48 | 5      |                   |
| First Trust Cloud Computing ETF (SKYY) (net)          | 16.13 | (3)  | 16.13 | (3)  | 10.74 | (76) | -26.04 | (98)  | N/A   |       | N/A      | 1      | N/A      | -26.37 | (96)   | 09/01/2021        |
| S&P MidCap 400 Growth                                 | 5.04  | (88) | 5.04  | (88) | 14.23 | (55) | -6.41  | (11)  | 18.18 | (18)  | 6.78 (8  | 32) 9  | .67 (73) | -7.74  | (10)   |                   |
| Difference                                            | 11.09 |      | 11.09 |      | -3.49 |      | -19.63 |       | N/A   |       | N/A      | I      | N/A      | -18.63 |        |                   |
| IM U.S. Mid Cap Growth Equity (MF) Median             | 7.81  |      | 7.81  |      | 14.63 |      | -11.66 |       | 15.07 |       | 8.67     | 10     | .69      | -15.61 |        |                   |
| Mutual of America Equity (Gross)                      | 3.97  | (49) | 3.97  | (49) | 15.02 | (29) | -5.09  | (20)  | 21.94 | (20)  | 7.63 (5  | 50) 9  | .73 (40) | 9.72   | . (17) | 04/01/2008        |
| S&P MidCap 400 Index                                  | 3.81  | (50) | 3.81  | (50) | 15.00 | (29) | -5.12  | (20)  | 22.10 | (19)  | 7.67 (4  | 49) 9  | .80 (39) | 9.82   | . (16) |                   |
| Difference                                            | 0.16  |      | 0.16  |      | 0.02  |      | 0.03   |       | -0.16 |       | -0.04    | -0     | .07      | -0.10  | )      |                   |
| IM U.S. Mid Cap Equity (MF) Median                    | 3.74  |      | 3.74  |      | 13.53 |      | -8.14  |       | 18.80 |       | 7.62     | 9      | .30      | 8.52   |        |                   |
| Mutual of America Equity (Net)                        | 3.96  |      | 3.96  |      | 15.00 |      | -5.14  |       | 21.86 |       | 7.56     | 9      | .66      | 9.64   | Ļ      | 04/01/2008        |
| S&P MidCap 400 Index                                  | 3.81  |      | 3.81  |      | 15.00 |      | -5.12  |       | 22.10 |       | 7.67     | 9      | .80      | 9.82   | 2      |                   |
| Difference                                            | 0.15  |      | 0.15  |      | 0.00  |      | -0.02  |       | -0.24 |       | -0.11    | -0     | .14      | -0.18  | 5      |                   |
| Vanguard R2000 (VRTIX) (Net)                          | 2.79  | (47) | 2.79  | (47) | 9.21  | (87) | -11.51 | (83)  | 17.60 | (84)  | N/A      | I      | N/A      | 2.19   | (72)   | 09/01/2018        |
| Russell 2000 Index                                    | 2.74  | (49) | 2.74  | (49) | 9.14  | (88) | -11.61 | (84)  | 17.51 | (85)  | 4.71 (6  | 67) 8  | .04 (50) | 2.11   | (74)   |                   |
| Difference                                            | 0.05  |      | 0.05  |      | 0.07  |      | 0.10   |       | 0.09  |       | N/A      | 1      | N/A      | 0.08   | 5      |                   |
| IM U.S. Small Cap Core Equity (MF) Median             | 2.71  |      | 2.71  |      | 12.30 |      | -8.33  |       | 21.16 |       | 5.52     | 8      | .01      | 3.35   | 5      |                   |
| Total International Equity                            |       |      |       |      |       |      |        |       |       |       |          |        |          |        |        |                   |
| Vanguard Intl Eq (VTMGX) (Net)                        | 7.72  | (39) | 7.72  | (39) | 26.14 | (31) | -2.91  | (35)  | 13.82 | (27)  | 3.42 (2  | 24) I  | N/A      | 5.48   | (26)   | 07/01/2013        |
| MSCI EAFE Index                                       | 8.62  | (26) |       |      | 27.52 | (23) | -0.86  | (23)  | 13.52 | (30)  | 4.03 (*  | ,      | .50 (20) | 5.72   | (21)   |                   |
| Difference                                            | -0.90 |      | -0.90 |      | -1.38 |      | -2.05  |       | 0.30  |       | -0.61    | 1      | N/A      | -0.24  |        |                   |
| IM International Equity (MF) Median                   | 6.91  |      | 6.91  |      | 22.55 |      | -4.96  |       | 11.63 |       | 1.99     | 4      | .37      | 4.66   | ;      |                   |