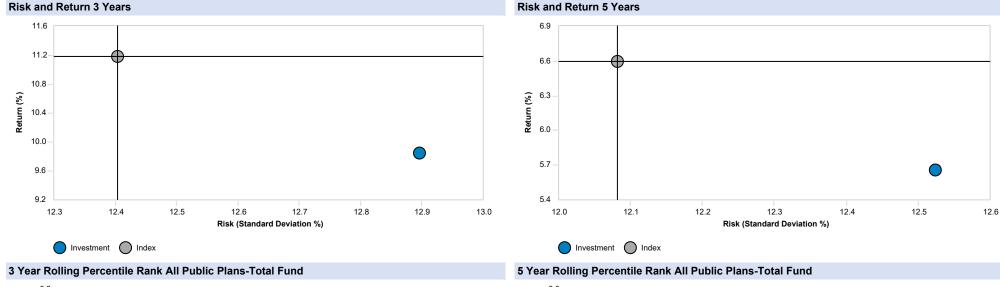

Allocation

| Comparative Performance Trailing Returns       |           |              |            |             |            |            |            |            |                   |
|------------------------------------------------|-----------|--------------|------------|-------------|------------|------------|------------|------------|-------------------|
|                                                | QTR       | YTD          | FYTD       | 1 YR        | 3 YR       | 5 YR       | 10 YR      | Inception  | Inception<br>Date |
| Total Fund Composite (Gross)                   | 4.60 (42  | .) 4.60 (42) | 9.37 (72)  | -6.70 (84)  | 9.85 (71)  | 5.66 (61)  | 6.67 (57)  | 6.15 (51)  | 01/01/1998        |
| Total Fund Policy Index                        | 4.45 (50  | ) 4.45 (50)  | 10.47 (49) | -4.93 (34)  | 11.19 (36) | 6.60 (24)  | 7.20 (31)  | 6.42 (36)  |                   |
| Difference                                     | 0.15      | 0.15         | -1.10      | -1.77       | -1.34      | -0.94      | -0.53      | -0.27      |                   |
| All Public Plans-Total Fund Median             | 4.44      | 4.44         | 10.41      | -5.52       | 10.61      | 5.96       | 6.76       | 6.15       |                   |
| Total Fund Composite (Net)                     | 4.55      | 4.55         | 9.25       | -6.95       | 9.53       | 5.33       | 6.31       | 5.80       | 01/01/1998        |
| Total Fund Policy Index                        | 4.45      | 4.45         | 10.47      | -4.93       | 11.19      | 6.60       | 7.20       | 6.42       |                   |
| Difference                                     | 0.10      | 0.10         | -1.22      | -2.02       | -1.66      | -1.27      | -0.89      | -0.62      |                   |
| Total Equity Composite (Gross)                 | 6.55      | 6.55         | 14.69      | -10.03      | 15.59      | 7.20       | 9.26       | 6.32       | 01/01/1998        |
| Total Equity Policy Index                      | 6.44      | 6.44         | 16.43      | -6.88       | 18.63      | 8.64       | 10.22      | 7.29       |                   |
| Difference                                     | 0.11      | 0.11         | -1.74      | -3.15       | -3.04      | -1.44      | -0.96      | -0.97      |                   |
| Total Domestic Equity                          |           |              |            |             |            |            |            |            |                   |
| Ceredex Equity (Gross)                         | 1.61 (41  | ) 1.61 (41)  | 15.02 (40) | -6.09 (71)  | 17.19 (84) | 7.61 (78)  | 9.53 (79)  | 10.98 (77) | 01/01/2012        |
| Russell 1000 Value Index                       | 1.01 (46  | 6) 1.01 (46) | 13.55 (59) | -5.91 (69)  | 17.93 (76) | 7.50 (79)  | 9.13 (87)  | 10.77 (82) |                   |
| Difference                                     | 0.60      | 0.60         | 1.47       | -0.18       | -0.74      | 0.11       | 0.40       | 0.21       |                   |
| IM U.S. Large Cap Value Equity (SA+CF) Median  | 0.83      | 0.83         | 14.30      | -4.52       | 19.95      | 9.04       | 10.22      | 11.68      |                   |
| Ceredex Equity (Net)                           | 1.61      | 1.61         | 14.88      | -6.45       | 16.64      | 7.08       | 8.95       | 10.39      | 01/01/2012        |
| Russell 1000 Value Index                       | 1.01      | 1.01         | 13.55      | -5.91       | 17.93      | 7.50       | 9.13       | 10.77      |                   |
| Difference                                     | 0.60      | 0.60         | 1.33       | -0.54       | -1.29      | -0.42      | -0.18      | -0.38      |                   |
| Rhumbline R1000G (Gross)                       | 14.29 (31 | ) 14.29 (31) | 16.81 (46) | -10.94 (52) | 18.56 (23) | 13.68 (17) | N/A        | 13.29 (22) | 01/01/2018        |
| Russell 1000 Growth Index                      | 14.37 (31 | ) 14.37 (31) | 16.88 (45) | -10.90 (52) | 18.58 (23) | 13.66 (18) | 14.59 (22) | 13.27 (22) |                   |
| Difference                                     | -0.08     | -0.08        | -0.07      | -0.04       | -0.02      | 0.02       | N/A        | 0.02       |                   |
| IM U.S. Large Cap Growth Equity (SA+CF) Median | 12.38     | 12.38        | 16.56      | -10.59      | 16.35      | 11.78      | 13.53      | 11.90      |                   |
| Rhumbline R1000G (Net)                         | 14.27     | 14.27        | 16.78      | -10.99      | 18.51      | 13.63      | N/A        | 13.24      | 01/01/2018        |
| Russell 1000 Growth Index                      | 14.37     | 14.37        | 16.88      | -10.90      | 18.58      | 13.66      | 14.59      | 13.27      |                   |
| Difference                                     | -0.10     | -0.10        | -0.10      | -0.09       | -0.07      | -0.03      | N/A        | -0.03      |                   |
| Polen Capital (Gross)                          | 14.32 (31 | ) 14.32 (31) | 14.08 (81) | -17.60 (94) | 11.54 (92) | 12.07 (45) | N/A        | 12.11 (44) | 01/01/2018        |
| Russell 1000 Growth Index                      | 14.37 (31 | ) 14.37 (31) | 16.88 (45) | -10.90 (52) | 18.58 (23) | 13.66 (18) | 14.59 (22) | 13.27 (22) |                   |
| Difference                                     | -0.05     | -0.05        | -2.80      | -6.70       | -7.04      | -1.59      | N/A        | -1.16      |                   |
| IM U.S. Large Cap Growth Equity (SA+CF) Median | 12.38     | 12.38        | 16.56      | -10.59      | 16.35      | 11.78      | 13.53      | 11.90      |                   |
| Polen Capital (Net)                            | 14.16     | 14.16        | 13.79      | -18.15      | 10.85      | 11.39      | N/A        | 11.45      | 01/01/2018        |
| Russell 1000 Growth Index                      | 14.37     | 14.37        | 16.88      | -10.90      | 18.58      | 13.66      | 14.59      | 13.27      |                   |
| Difference                                     | -0.21     | -0.21        | -3.09      | -7.25       | -7.73      | -2.27      | N/A        | -1.82      |                   |