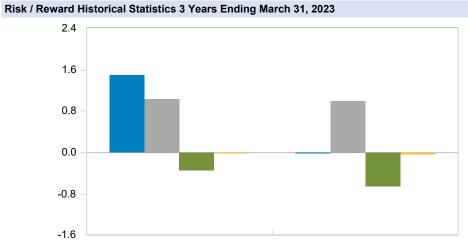

# Comparative Performance Total Fund

As of March 31, 2023

|                                                       | QTR       | YTD          | FYTD       | 1 YR       | 3 YR        | 5 YR       | 10 YR      | Inception  | Inception<br>Date |
|-------------------------------------------------------|-----------|--------------|------------|------------|-------------|------------|------------|------------|-------------------|
| Total Fixed Income Composite                          | 3.59      | 3.59         | 5.50       | -2.21      | -0.95       | 1.38       | 1.94       | 4.76       | 01/01/1998        |
| Total Fixed Income Policy Index                       | 2.60      | 2.60         | 4.19       | -3.16      | -2.31       | 1.07       | 1.25       | 3.66       |                   |
| Difference                                            | 0.99      | 0.99         | 1.31       | 0.95       | 1.36        | 0.31       | 0.69       | 1.10       |                   |
| GHA A+ Fixed Income (Gross)                           | 3.82 (4)  | 3.82 (4)     | 5.45 (15)  | -3.30 (6)  | -1.40 (34)  | 1.30 (54)  | 2.01 (26)  | 4.27 (6)   | 01/01/2007        |
| Blmbg. U.S. Aggregate: A+                             | 2.87 (92  | ) 2.87 (92)  | 4.46 (88)  | -4.65 (48) | -3.33 (100) | 0.73 (100) | 1.17 (100) | 2.85 (100) |                   |
| Difference                                            | 0.95      | 0.95         | 0.99       | 1.35       | 1.93        | 0.57       | 0.84       | 1.42       |                   |
| IM U.S. Broad Market Core Fixed Income (SA+CF) Median | 3.17      | 3.17         | 5.07       | -4.68      | -1.78       | 1.34       | 1.78       | 3.56       |                   |
| GHA A+ Fixed Income (Net)                             | 3.76      | 3.76         | 5.32       | -3.55      | -1.65       | 1.05       | 1.76       | 4.01       | 01/01/2007        |
| BImbg. U.S. Aggregate: A+                             | 2.87      | 2.87         | 4.46       | -4.65      | -3.33       | 0.73       | 1.17       | 2.85       |                   |
| Difference                                            | 0.89      | 0.89         | 0.86       | 1.10       | 1.68        | 0.32       | 0.59       | 1.16       |                   |
| GHA EXCL A+ Fixed Income (Gross)                      | 3.32 (4)  | 3.32 (4)     | 5.83 (2)   | -0.22 (8)  | -0.11 (31)  | 1.66 (52)  | 1.93 (23)  | 4.62 (10)  | 01/01/1998        |
| Bloomberg Intermediate US Govt/Credit Idx             | 2.33 (64  | ) 2.33 (64)  | 3.91 (68)  | -1.66 (52) | -1.28 (90)  | 1.40 (83)  | 1.32 (90)  | 3.82 (93)  |                   |
| Difference                                            | 0.99      | 0.99         | 1.92       | 1.44       | 1.17        | 0.26       | 0.61       | 0.80       |                   |
| IM U.S. Intermediate Duration (SA+CF) Median          | 2.41      | 2.41         | 4.11       | -1.64      | -0.60       | 1.66       | 1.65       | 4.21       |                   |
| GHA EXCL A+ Fixed Income (Net)                        | 3.26      | 3.26         | 5.48       | -0.68      | -0.43       | 1.38       | 1.78       | 4.56       | 01/01/1998        |
| Bloomberg Intermediate US Govt/Credit Idx             | 2.33      | 2.33         | 3.91       | -1.66      | -1.28       | 1.40       | 1.32       | 3.82       |                   |
| Difference                                            | 0.93      | 0.93         | 1.57       | 0.98       | 0.85        | -0.02      | 0.46       | 0.74       |                   |
| Total Real Estate (Gross)                             | -4.63 (82 | ) -4.63 (82) | -8.04 (45) | -4.93 (64) | 6.17 (81)   | 6.27 (82)  | N/A        | 6.34 (N/A) | 06/01/2017        |
| NCREIF Fund Index-Open End Diversified Core (EW)      | -3.31 (68 | ) -3.31 (68) | -8.04 (45) | -2.93 (54) | 9.07 (23)   | 8.03 (44)  | 9.73 (55)  | 8.29 (N/A) |                   |
| Difference                                            | -1.32     | -1.32        | 0.00       | -2.00      | -2.90       | -1.76      | N/A        | -1.95      |                   |
| IM U.S. Open End Private Real Estate (SA+CF) Median   | -2.98     | -2.98        | -8.52      | -2.86      | 8.58        | 7.94       | 9.85       | N/A        |                   |
| Barings Real Estate (Gross)                           | -3.61 (73 | ) -3.61 (73) | -6.58 (28) | -6.89 (83) | 5.75 (89)   | 6.25 (83)  | N/A        | 6.51 (77)  | 07/01/2017        |
| NCREIF Fund Index-Open End Diversified Core (EW)      | -3.31 (68 | ) -3.31 (68) | -8.04 (45) | -2.93 (54) | 9.07 (23)   | 8.03 (44)  | 9.73 (55)  | 8.10 (46)  |                   |
| Difference                                            | -0.30     | -0.30        | 1.46       | -3.96      | -3.32       | -1.78      | N/A        | -1.59      |                   |
| IM U.S. Open End Private Real Estate (SA+CF) Median   | -2.98     | -2.98        | -8.52      | -2.86      | 8.58        | 7.94       | 9.85       | 8.08       |                   |
| Barings Real Estate (Net)                             | -3.83     | -3.83        | -7.02      | -7.79      | 4.79        | 5.25       | N/A        | 5.49       | 07/01/2017        |
| NCREIF Fund Index-Open End Diversified Core (EW)      | -3.31     | -3.31        | -8.04      | -2.93      | 9.07        | 8.03       | 9.73       | 8.10       |                   |
| Difference                                            | -0.52     | -0.52        | 1.02       | -4.86      | -4.28       | -2.78      | N/A        | -2.61      |                   |
| ASB Real Estate (Gross)                               | -5.52 (85 | ) -5.52 (85) | -9.32 (80) | -3.09 (60) | 6.58 (77)   | 6.24 (83)  | N/A        | 6.29 (82)  | 07/01/2017        |
| NCREIF Fund Index-Open End Diversified Core (EW)      | -3.31 (68 | ) -3.31 (68) | -8.04 (45) | -2.93 (54) | 9.07 (23)   | 8.03 (44)  | 9.73 (55)  | 8.10 (46)  |                   |
| Difference                                            | -2.21     | -2.21        | -1.28      | -0.16      | -2.49       | -1.79      | N/A        | -1.81      |                   |
| IM U.S. Open End Private Real Estate (SA+CF) Median   | -2.98     | -2.98        | -8.52      | -2.86      | 8.58        | 7.94       | 9.85       | 8.08       |                   |
| ASB Real Estate (Net)                                 | -5.76     | -5.76        | -9.77      | -4.06      | 5.39        | 5.02       | N/A        | 5.05       | 07/01/2017        |
| NCREIF Fund Index-Open End Diversified Core (EW)      | -3.31     | -3.31        | -8.04      | -2.93      | 9.07        | 8.03       | 9.73       | 8.10       |                   |
| Difference                                            | -2.45     | -2.45        | -1.73      | -1.13      | -3.68       | -3.01      | N/A        | -3.05      |                   |