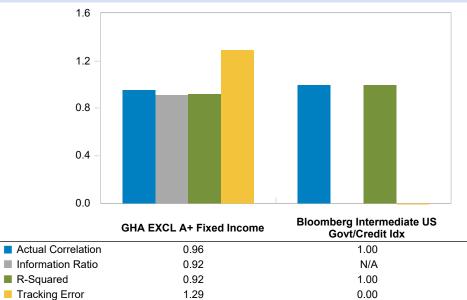

# Comparative Performance Total Fund

As of March 31, 2023

|                                                       | QTR       | YTD          | FYTD       | 1 YR       | 3 YR        | 5 YR       | 10 YR      | Inception  | Inception<br>Date |
|-------------------------------------------------------|-----------|--------------|------------|------------|-------------|------------|------------|------------|-------------------|
| Total Fixed Income Composite                          | 3.59      | 3.59         | 5.50       | -2.21      | -0.95       | 1.38       | 1.94       | 4.76       | 01/01/1998        |
| Total Fixed Income Policy Index                       | 2.60      | 2.60         | 4.19       | -3.16      | -2.31       | 1.07       | 1.25       | 3.66       |                   |
| Difference                                            | 0.99      | 0.99         | 1.31       | 0.95       | 1.36        | 0.31       | 0.69       | 1.10       |                   |
| GHA A+ Fixed Income (Gross)                           | 3.82 (4)  | 3.82 (4)     | 5.45 (15)  | -3.30 (6)  | -1.40 (34)  | 1.30 (54)  | 2.01 (26)  | 4.27 (6)   | 01/01/2007        |
| Blmbg. U.S. Aggregate: A+                             | 2.87 (92  | ) 2.87 (92)  | 4.46 (88)  | -4.65 (48) | -3.33 (100) | 0.73 (100) | 1.17 (100) | 2.85 (100) |                   |
| Difference                                            | 0.95      | 0.95         | 0.99       | 1.35       | 1.93        | 0.57       | 0.84       | 1.42       |                   |
| IM U.S. Broad Market Core Fixed Income (SA+CF) Median | 3.17      | 3.17         | 5.07       | -4.68      | -1.78       | 1.34       | 1.78       | 3.56       |                   |
| GHA A+ Fixed Income (Net)                             | 3.76      | 3.76         | 5.32       | -3.55      | -1.65       | 1.05       | 1.76       | 4.01       | 01/01/2007        |
| BImbg. U.S. Aggregate: A+                             | 2.87      | 2.87         | 4.46       | -4.65      | -3.33       | 0.73       | 1.17       | 2.85       |                   |
| Difference                                            | 0.89      | 0.89         | 0.86       | 1.10       | 1.68        | 0.32       | 0.59       | 1.16       |                   |
| GHA EXCL A+ Fixed Income (Gross)                      | 3.32 (4)  | 3.32 (4)     | 5.83 (2)   | -0.22 (8)  | -0.11 (31)  | 1.66 (52)  | 1.93 (23)  | 4.62 (10)  | 01/01/1998        |
| Bloomberg Intermediate US Govt/Credit Idx             | 2.33 (64  | ) 2.33 (64)  | 3.91 (68)  | -1.66 (52) | -1.28 (90)  | 1.40 (83)  | 1.32 (90)  | 3.82 (93)  |                   |
| Difference                                            | 0.99      | 0.99         | 1.92       | 1.44       | 1.17        | 0.26       | 0.61       | 0.80       |                   |
| IM U.S. Intermediate Duration (SA+CF) Median          | 2.41      | 2.41         | 4.11       | -1.64      | -0.60       | 1.66       | 1.65       | 4.21       |                   |
| GHA EXCL A+ Fixed Income (Net)                        | 3.26      | 3.26         | 5.48       | -0.68      | -0.43       | 1.38       | 1.78       | 4.56       | 01/01/1998        |
| Bloomberg Intermediate US Govt/Credit Idx             | 2.33      | 2.33         | 3.91       | -1.66      | -1.28       | 1.40       | 1.32       | 3.82       |                   |
| Difference                                            | 0.93      | 0.93         | 1.57       | 0.98       | 0.85        | -0.02      | 0.46       | 0.74       |                   |
| Total Real Estate (Gross)                             | -4.63 (82 | ) -4.63 (82) | -8.04 (45) | -4.93 (64) | 6.17 (81)   | 6.27 (82)  | N/A        | 6.34 (N/A) | 06/01/2017        |
| NCREIF Fund Index-Open End Diversified Core (EW)      | -3.31 (68 | ) -3.31 (68) | -8.04 (45) | -2.93 (54) | 9.07 (23)   | 8.03 (44)  | 9.73 (55)  | 8.29 (N/A) |                   |
| Difference                                            | -1.32     | -1.32        | 0.00       | -2.00      | -2.90       | -1.76      | N/A        | -1.95      |                   |
| IM U.S. Open End Private Real Estate (SA+CF) Median   | -2.98     | -2.98        | -8.52      | -2.86      | 8.58        | 7.94       | 9.85       | N/A        |                   |
| Barings Real Estate (Gross)                           | -3.61 (73 | ) -3.61 (73) | -6.58 (28) | -6.89 (83) | 5.75 (89)   | 6.25 (83)  | N/A        | 6.51 (77)  | 07/01/2017        |
| NCREIF Fund Index-Open End Diversified Core (EW)      | -3.31 (68 | ) -3.31 (68) | -8.04 (45) | -2.93 (54) | 9.07 (23)   | 8.03 (44)  | 9.73 (55)  | 8.10 (46)  |                   |
| Difference                                            | -0.30     | -0.30        | 1.46       | -3.96      | -3.32       | -1.78      | N/A        | -1.59      |                   |
| IM U.S. Open End Private Real Estate (SA+CF) Median   | -2.98     | -2.98        | -8.52      | -2.86      | 8.58        | 7.94       | 9.85       | 8.08       |                   |
| Barings Real Estate (Net)                             | -3.83     | -3.83        | -7.02      | -7.79      | 4.79        | 5.25       | N/A        | 5.49       | 07/01/2017        |
| NCREIF Fund Index-Open End Diversified Core (EW)      | -3.31     | -3.31        | -8.04      | -2.93      | 9.07        | 8.03       | 9.73       | 8.10       |                   |
| Difference                                            | -0.52     | -0.52        | 1.02       | -4.86      | -4.28       | -2.78      | N/A        | -2.61      |                   |
| ASB Real Estate (Gross)                               | -5.52 (85 | ) -5.52 (85) | -9.32 (80) | -3.09 (60) | 6.58 (77)   | 6.24 (83)  | N/A        | 6.29 (82)  | 07/01/2017        |
| NCREIF Fund Index-Open End Diversified Core (EW)      | -3.31 (68 | ) -3.31 (68) | -8.04 (45) | -2.93 (54) | 9.07 (23)   | 8.03 (44)  | 9.73 (55)  | 8.10 (46)  |                   |
| Difference                                            | -2.21     | -2.21        | -1.28      | -0.16      | -2.49       | -1.79      | N/A        | -1.81      |                   |
| IM U.S. Open End Private Real Estate (SA+CF) Median   | -2.98     | -2.98        | -8.52      | -2.86      | 8.58        | 7.94       | 9.85       | 8.08       |                   |
| ASB Real Estate (Net)                                 | -5.76     | -5.76        | -9.77      | -4.06      | 5.39        | 5.02       | N/A        | 5.05       | 07/01/2017        |
| NCREIF Fund Index-Open End Diversified Core (EW)      | -3.31     | -3.31        | -8.04      | -2.93      | 9.07        | 8.03       | 9.73       | 8.10       |                   |
| Difference                                            | -2.45     | -2.45        | -1.73      | -1.13      | -3.68       | -3.01      | N/A        | -3.05      |                   |