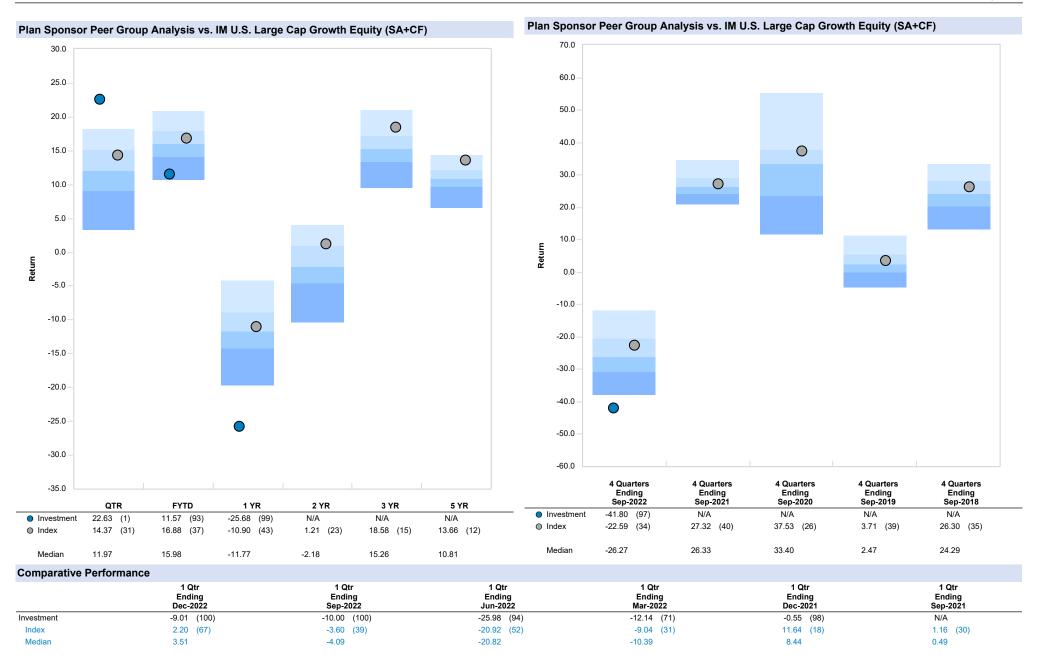

# Comparative Performance Total Fund As of March 31, 2023

|                                                       | QT    | R    | ΥT    | D    | FY    | D    | 1 \    | (R    | 3 \   | (R    | 5 YR     |        | 10 YR    | Ince   | ption  | Inceptior<br>Date |
|-------------------------------------------------------|-------|------|-------|------|-------|------|--------|-------|-------|-------|----------|--------|----------|--------|--------|-------------------|
| Ark Disruptive Technology ETF (ARKK) (Net)            | 29.13 | (1)  | 29.13 | (1)  | 6.89  | (93) | -39.17 | (100) | N/A   |       | N/A      | I      | N/A      | -27.61 | (100)  | 09/01/2020        |
| Russell 3000 Growth Index                             | 13.85 | (22) | 13.85 | (22) | 16.49 | (27) | -10.88 | (39)  | 18.23 | · · · | 13.02 (8 | 3) 14  | .16 (7)  | 3.46   | 6 (29) |                   |
| Difference                                            | 15.28 |      | 15.28 |      | -9.60 |      | -28.29 |       | N/A   |       | N/A      | 1      | N/A      | -31.07 | ,      |                   |
| IM U.S. Growth Equity (MF) Median                     | 9.13  |      | 9.13  |      | 14.07 |      | -12.20 |       | 14.89 |       | 8.83     | 10     | .90      | 1.14   |        |                   |
| Ark Autonomous Technology & Robotics ETF (ARKQ) (Net) | 22.63 | (1)  | 22.63 | (1)  | 11.57 | (93) | -25.68 | (99)  | N/A   |       | N/A      | I      | N/A      | -27.44 | (97)   | 09/01/2021        |
| Russell 1000 Growth Index                             | 14.37 | (31) | 14.37 | (31) | 16.88 | (37) | -10.90 | (43)  | 18.58 | (15)  | 13.66 (1 | 12) 14 | .59 (7)  | -9.48  | 8 (28) |                   |
| Difference                                            | 8.26  |      | 8.26  |      | -5.31 |      | -14.78 |       | N/A   |       | N/A      |        | N/A      | -17.96 | ;      |                   |
| IM U.S. Large Cap Growth Equity (SA+CF) Median        | 11.97 |      | 11.97 |      | 15.98 |      | -11.77 |       | 15.26 |       | 10.81    | 12     | .63      | -12.50 | )      |                   |
| Defiance 5G Next Gen Connectivity ETF (FIVG) (Net)    | 10.07 | (81) | 10.07 | (81) | 15.75 | (60) | -11.29 | (31)  | N/A   |       | N/A      | I      | N/A      | -8.36  | 6 (9)  | 09/01/2021        |
| Russell 1000 Growth Index                             | 14.37 | (37) | 14.37 | (37) | 16.88 | (44) | -10.90 | (25)  | 18.58 | (8)   | 13.66 (8 | 3) 14  | .59 (7)  | -9.48  | 6 (13) |                   |
| Difference                                            | -4.30 |      | -4.30 |      | -1.13 |      | -0.39  |       | N/A   |       | N/A      |        | N/A      | 1.12   | 2      |                   |
| IM U.S. Large Cap Growth Equity (MF) Median           | 13.68 |      | 13.68 |      | 16.47 |      | -12.88 |       | 14.60 |       | 10.72    | 12     | .57      | -13.48 | 5      |                   |
| First Trust Cloud Computing ETF (SKYY) (net)          | 16.13 | (3)  | 16.13 | (3)  | 10.74 | (76) | -26.04 | (98)  | N/A   |       | N/A      | 1      | N/A      | -26.37 | (96)   | 09/01/2021        |
| S&P MidCap 400 Growth                                 | 5.04  | (88) | 5.04  | (88) | 14.23 | (55) | -6.41  | (11)  | 18.18 | (18)  | 6.78 (8  | 32) 9  | .67 (73) | -7.74  | (10)   |                   |
| Difference                                            | 11.09 |      | 11.09 |      | -3.49 |      | -19.63 |       | N/A   |       | N/A      | I      | N/A      | -18.63 |        |                   |
| IM U.S. Mid Cap Growth Equity (MF) Median             | 7.81  |      | 7.81  |      | 14.63 |      | -11.66 |       | 15.07 |       | 8.67     | 10     | .69      | -15.61 |        |                   |
| Mutual of America Equity (Gross)                      | 3.97  | (49) | 3.97  | (49) | 15.02 | (29) | -5.09  | (20)  | 21.94 | (20)  | 7.63 (5  | 50) 9  | .73 (40) | 9.72   | . (17) | 04/01/2008        |
| S&P MidCap 400 Index                                  | 3.81  | (50) | 3.81  | (50) | 15.00 | (29) | -5.12  | (20)  | 22.10 | (19)  | 7.67 (4  | 49) 9  | .80 (39) | 9.82   | . (16) |                   |
| Difference                                            | 0.16  |      | 0.16  |      | 0.02  |      | 0.03   |       | -0.16 |       | -0.04    | -0     | .07      | -0.10  | )      |                   |
| IM U.S. Mid Cap Equity (MF) Median                    | 3.74  |      | 3.74  |      | 13.53 |      | -8.14  |       | 18.80 |       | 7.62     | 9      | .30      | 8.52   |        |                   |
| Mutual of America Equity (Net)                        | 3.96  |      | 3.96  |      | 15.00 |      | -5.14  |       | 21.86 |       | 7.56     | 9      | .66      | 9.64   | Ļ      | 04/01/2008        |
| S&P MidCap 400 Index                                  | 3.81  |      | 3.81  |      | 15.00 |      | -5.12  |       | 22.10 |       | 7.67     | 9      | .80      | 9.82   | 2      |                   |
| Difference                                            | 0.15  |      | 0.15  |      | 0.00  |      | -0.02  |       | -0.24 |       | -0.11    | -0     | .14      | -0.18  | 5      |                   |
| Vanguard R2000 (VRTIX) (Net)                          | 2.79  | (47) | 2.79  | (47) | 9.21  | (87) | -11.51 | (83)  | 17.60 | (84)  | N/A      | I      | N/A      | 2.19   | (72)   | 09/01/2018        |
| Russell 2000 Index                                    | 2.74  | (49) | 2.74  | (49) | 9.14  | (88) | -11.61 | (84)  | 17.51 | (85)  | 4.71 (6  | 67) 8  | .04 (50) | 2.11   | (74)   |                   |
| Difference                                            | 0.05  |      | 0.05  |      | 0.07  |      | 0.10   |       | 0.09  |       | N/A      | 1      | N/A      | 0.08   | 5      |                   |
| IM U.S. Small Cap Core Equity (MF) Median             | 2.71  |      | 2.71  |      | 12.30 |      | -8.33  |       | 21.16 |       | 5.52     | 8      | .01      | 3.35   | 5      |                   |
| Total International Equity                            |       |      |       |      |       |      |        |       |       |       |          |        |          |        |        |                   |
| Vanguard Intl Eq (VTMGX) (Net)                        | 7.72  | (39) | 7.72  | (39) | 26.14 | (31) | -2.91  | (35)  | 13.82 | (27)  | 3.42 (2  | 24) I  | N/A      | 5.48   | (26)   | 07/01/2013        |
| MSCI EAFE Index                                       | 8.62  | (26) |       |      | 27.52 | (23) | -0.86  | (23)  | 13.52 | (30)  | 4.03 (*  | ,      | .50 (20) | 5.72   | (21)   |                   |
| Difference                                            | -0.90 |      | -0.90 |      | -1.38 |      | -2.05  |       | 0.30  |       | -0.61    | 1      | N/A      | -0.24  |        |                   |
| IM International Equity (MF) Median                   | 6.91  |      | 6.91  |      | 22.55 |      | -4.96  |       | 11.63 |       | 1.99     | 4      | .37      | 4.66   | ;      |                   |