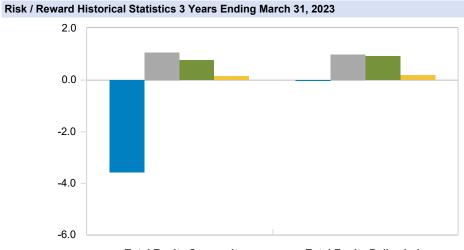

\* Only 3 years available

\*\* Since Inception

Net perfomance used when available

| Asset Allocation Compliance          |                           |                           |                          |                    |                          |
|--------------------------------------|---------------------------|---------------------------|--------------------------|--------------------|--------------------------|
|                                      | Asset<br>Allocation<br>\$ | Current<br>Allocation (%) | Target<br>Allocation (%) | Differences<br>(%) | Target Rebal.<br>(\$000) |
| Total Fund Composite                 | 204,362,568               | 100.0                     | 100.0                    | 0.0                | -                        |
| Ceredex Equity                       | 31,187,686                | 15.3                      | 15.5                     | -0.2               | 488,512                  |
| Rhumbline R1000G                     | 12,498,075                | 6.1                       | 6.3                      | -0.1               | 274,585                  |
| Polen Capital                        | 12,360,732                | 6.0                       | 6.3                      | -0.2               | 411,928                  |
| Ark Disruptive Technology ETF (ARKK) | 5,256,302                 | 2.6                       | 3.0                      | -0.4               | 874,575                  |
| Mutual of America Equity             | 19,912,322                | 9.7                       | 10.0                     | -0.3               | 523,934                  |
| Great Lakes SMID Cap                 | -                         | 0.0                       | 0.0                      | 0.0                | -                        |
| Vanguard R2000 (VRTIX)               | 19,585,178                | 9.6                       | 10.0                     | -0.4               | 851,078                  |
| Vanguard Developed Mar (VTMGX)       | 6,852,026                 | 3.4                       | 4.5                      | -1.1               | 2,344,289                |
| JPM International Equity             | 6,828,053                 | 3.3                       | 4.5                      | -1.2               | 2,368,263                |
| GHA EXCL A+ Fixed Income             | 27,635,355                | 13.5                      | 16.0                     | -2.5               | 5,062,656                |
| GHA A+ Fixed Income                  | 33,453,525                | 16.4                      | 16.0                     | 0.4                | -755,514                 |
| Barings Real Estate                  | 9,213,024                 | 4.5                       | 4.0                      | 0.5                | -1,038,521               |
| ASB Real Estate                      | 10,209,618                | 5.0                       | 4.0                      | 1.0                | -2,035,116               |
| R&D Cash                             | 826,924                   | 0.4                       | 0.0                      | 0.4                | -826,924                 |