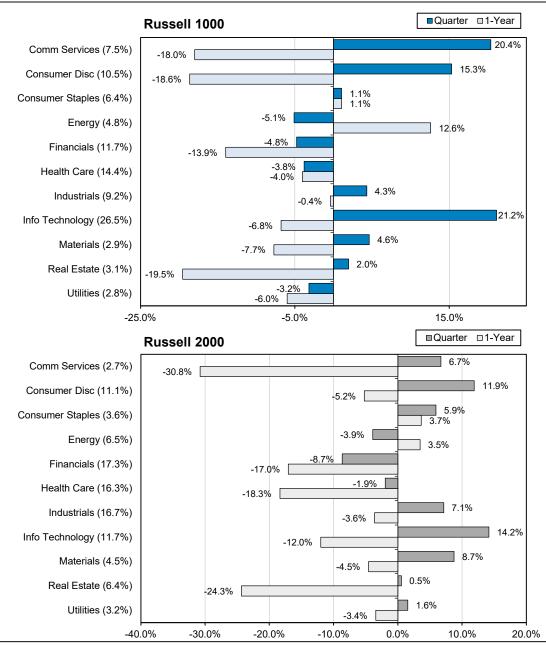

ed to post positive performance for the period. The weakest economic sector in the Russell 1000 for the year was Real Estate, which declined by -19.5% and was heavily impacted by rising interest rates.
- Similar to large cap sector performance, for the trailing 1-year period only two small cap sectors were positive. Energy was the best performing sector followed by consumer staples, which posted returns of 3.5% and 3.7%, respectively. Four of the 11 economic sectors were down less than the broad small cap benchmark's return of -11.6%. The worst performing sector for the year was communication services with a return of -30.8%. However, the information technology (-12.0%), financials (-17.0%), health care (-18.3%), and real estate (-24.3%) sectors were also down significantly for the year.



Source: Morningstar Direct

As a result of the GICS classification changes on 9/28/2018 and certain associated reporting limitations, sector performance represents backward looking

performance for the prior year of each sector's current constituency, post creation of the Communication Services sector.



The Market Environment Top 10 Index Weights & Quarterly Performance for the Russell 1000 & 2000 As of March 31, 2023

|                                | Top 10 W | eighted Stoo    | :ks              |                        |
|--------------------------------|----------|-----------------|------------------|------------------------|
| Russell 1000                   | Weight   | 1-Qtr<br>Return | 1-Year<br>Return | Sector                 |
| Apple Inc                      | 6.5%     | 27.