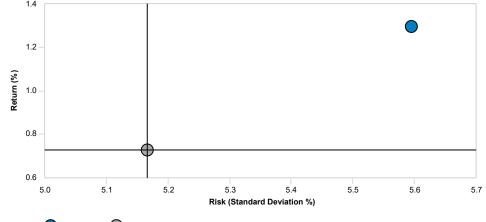

>Market<br>Capture | Down<br>Quarters |
| Investment            | -1.40     | 6.70                  | -0.31           | 133.18                  | 6              | 99.83                     | 6                | Investment        | 1.30          | 5.59                  | 0.01            | 104.20                  | 12             | 95.42                     | 8                |
| Index                 | -3.33     | 5.81                  | -0.71           | 100.00                  | 7              | 100.00                    | 5                | Index             | 0.73          | 5.17                  | -0.11           | 100.00                  | 13             | 100.00                    | 7                |





3 Year Rolling Percentile Rank IM U.S. Broad Market Core Fixed Income (SA+CF)



5 Year Rolling Percentile Rank IM U.S. Broad Market Core Fixed Income (SA+CF)









#### Portfolio Comparison GHA A+ Fixed Income As of March 31, 2023



|               | GHA A+ Fixed Income | BImbg. U.S. Aggregate: A+ |
|---------------|---------------------|---------------------------|
| Alpha         | 2.04                | 0.00                      |
| Beta          | 1.01                | 1.00                      |
| Sharpe Ratio  | -0.38               | -0.78                     |
| Treynor Ratio | -0.02               | -0.04                     |

#### Index Relative Historical Statistics 3 Years Ending March 31, 2023

Risk / Reward Historical Statistics 3 Years Ending March 31, 2023



Benchmark: Blmbg. U.S. Aggregate: A+

#### Risk / Reward Historical Statistics 5 Years End