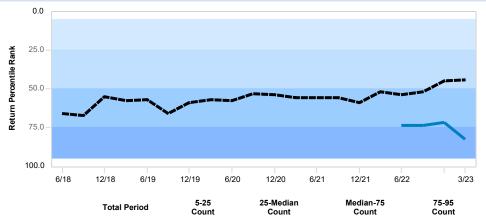

# Comparative Performance Total Fund

As of March 31, 2023

|                                                       | QTR       | YTD          | FYTD       | 1 YR       | 3 YR        | 5 YR       | 10 YR      | Inception  | Inception<br>Date |
|-------------------------------------------------------|-----------|--------------|------------|------------|-------------|------------|------------|------------|-------------------|
| Total Fixed Income Composite                          | 3.59      | 3.59         | 5.50       | -2.21      | -0.95       | 1.38       | 1.94       | 4.76       | 01/01/1998        |
| Total Fixed Income Policy Index                       | 2.60      | 2.60         | 4.19       | -3.16      | -2.31       | 1.07       | 1.25       | 3.66       |                   |
| Difference                                            | 0.99      | 0.99         | 1.31       | 0.95       | 1.36        | 0.31       | 0.69       | 1.10       |                   |
| GHA A+ Fixed Income (Gross)                           | 3.82 (4)  | 3.82 (4)     | 5.45 (15)  | -3.30 (6)  | -1.40 (34)  | 1.30 (54)  | 2.01 (26)  | 4.27 (6)   | 01/01/2007        |
| Blmbg. U.S. Aggregate: A+                             | 2.87 (92  | ) 2.87 (92)  | 4.46 (88)  | -4.65 (48) | -3.33 (100) | 0.73 (100) | 1.17 (100) | 2.85 (100) |                   |
| Difference                                            | 0.95      | 0.95         | 0.99       | 1.35       | 1.93        | 0.57       | 0.84       | 1.42       |                   |
| IM U.S. Broad Market Core Fixed Income (SA+CF) Median | 3.17      | 3.17         | 5.07       | -4.68      | -1.78       | 1.34       | 1.78       | 3.56       |                   |
| GHA A+ Fixed Income (Net)                             | 3.76      | 3.76         | 5.32       | -3.55      | -1.65       | 1.05       | 1.76       | 4.01       | 01/01/2007        |
| BImbg. U.S. Aggregate: A+                             | 2.87      | 2.87         | 4.46       | -4.65      | -3.33       | 0.73       | 1.17       | 2.85       |                   |
| Difference                                            | 0.89      | 0.89         | 0.86       | 1.10       | 1.68        | 0.32       | 0.59       | 1.16       |                   |
| GHA EXCL A+ Fixed Income (Gross)                      | 3.32 (4)  | 3.32 (4)     | 5.83 (2)   | -0.22 (8)  | -0.11 (31)  | 1.66 (52)  | 1.93 (23)  | 4.62 (10)  | 01/01/1998        |
| Bloomberg Intermediate US Govt/Credit Idx             | 2.33 (64  | ) 2.33 (64)  | 3.91 (68)  | -1.66 (52) | -1.28 (90)  | 1.40 (83)  | 1.32 (90)  | 3.82 (93)  |                   |
| Difference                                            | 0.99      | 0.99         | 1.92       | 1.44       | 1.17        | 0.26       | 0.61       | 0.80       |                   |
| IM U.S. Intermediate Duration (SA+CF) Median          | 2.41      | 2.41         | 4.11       | -1.64      | -0.60       | 1.66       | 1.65       | 4.21       |                   |
| GHA EXCL A+ Fixed Income (Net)                        | 3.26      | 3.26         | 5.48       | -0.68      | -0.43       | 1.38       | 1.78       | 4.56       | 01/01/1998        |
| Bloomberg Intermediate US Govt/Credit Idx             | 2.33      | 2.33         | 3.91       | -1.66      | -1.28       | 1.40       | 1.32       | 3.82       |                   |
| Difference                                            | 0.93      | 0.93         | 1.57       | 0.98       | 0.85        | -0.02      | 0.46       | 0.74       |                   |
| Total Real Estate (Gross)                             | -4.63 (82 | ) -4.63 (82) | -8.04 (45) | -4.93 (64) | 6.17 (81)   | 6.27 (82)  | N/A        | 6.34 (N/A) | 06/01/2017        |
| NCREIF Fund Index-Open End Diversified Core (EW)      | -3.31 (68 | ) -3.31 (68) | -8.04 (45) | -2.93 (54) | 9.07 (23)   | 8.03 (44)  | 9.73 (55)  | 8.29 (N/A) |                   |
| Difference                                            | -1.32     | -1.32        | 0.00       | -2.00      | -2.90       | -1.76      | N/A        | -1.95      |                   |
| IM U.S. Open End Private Real Estate (SA+CF) Median   | -2.98     | -2.98        | -8.52      | -2.86      | 8.58        | 7.94       | 9.85       | N/A        |                   |
| Barings Real Estate (Gross)                           | -3.61 (73 | ) -3.61 (73) | -6.58 (28) | -6.89 (83) | 5.75 (89)   | 6.25 (83)  | N/A        | 6.51 (77)  | 07/01/2017        |
| NCREIF Fund Index-Open End Diversified Core (EW)      | -3.31 (68 | ) -3.31 (68) | -8.04 (45) | -2.93 (54) | 9.07 (23)   | 8.03 (44)  | 9.73 (55)  | 8.10 (46)  |                   |
| Difference                                            | -0.30     | -0.30        | 1.46       | -3.96      | -3.32       | -1.78      | N/A        | -1.59      |                   |
| IM U.S. Open End Private Real Estate (SA+CF) Median   | -2.98     | -2.98        | -8.52      | -2.86      | 8.58        | 7.94       | 9.85       | 8.08       |                   |
| Barings Real Estate (Net)                             | -3.83     | -3.83        | -7.02      | -7.79      | 4.79        | 5.25       | N/A        | 5.49       | 07/01/2017        |
| NCREIF Fund Index-Open End Diversified Core (EW)      | -3.31     | -3.31        | -8.04      | -2.93      | 9.07        | 8.03       | 9.73       | 8.10       |                   |
| Difference                                            | -0.52     | -0.52        | 1.02       | -4.86      | -4.28       | -2.78      | N/A        | -2.61      |                   |
| ASB Real Estate (Gross)                               | -5.52 (85 | ) -5.52 (85) | -9.32 (80) | -3.09 (60) | 6.58 (77)   | 6.24 (83)  | N/A        | 6.29 (82)  | 07/01/2017        |
| NCREIF Fund Index-Open End Diversified Core (EW)      | -3.31 (68 | ) -3.31 (68) | -8.04 (45) | -2.93 (54) | 9.07 (23)   | 8.03 (44)  | 9.73 (55)  | 8.10 (46)  |                   |
| Difference                                            | -2.21     | -2.21        | -1.28      | -0.16      | -2.49       | -1.79      | N/A        | -1.81      |                   |
| IM U.S. Open End Private Real Estate (SA+CF) Median   | -2.98     | -2.98        | -8.52      | -2.86      | 8.58        | 7.94       | 9.85       | 8.08       |                   |
| ASB Real Estate (Net)                                 | -5.76     | -5.76        | -9.77      | -4.06      | 5.39        | 5.02       | N/A        | 5.05       | 07/01/2017        |
| NCREIF Fund Index-Open End Diversified Core (EW)      | -3.31     | -3.31        | -8.04      | -2.93      | 9.07        | 8.03       | 9.73       | 8.10       |                   |
| Difference                                            | -2.45     | -2.45        | -1.73      | -1.13      | -3.68       | -3.01      | N/A        | -3.05      |                   |