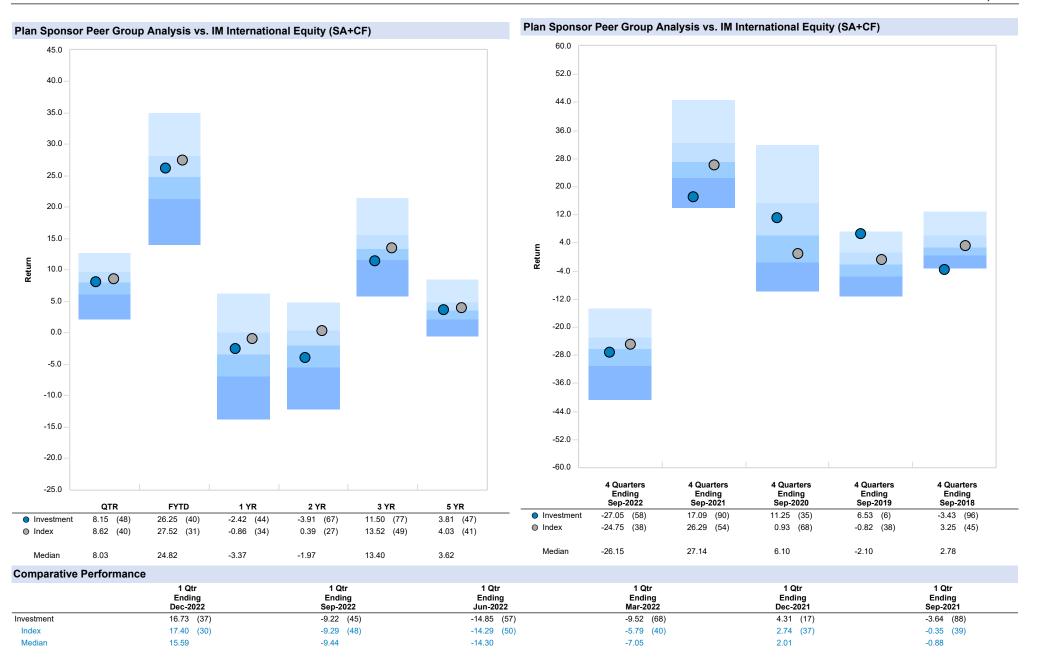

# Comparative Performance Total Fund As of March 31, 2023

|                                           | QTR       | YTD       | FYTD       | 1 YR        | 3 YR       | 5 YR       | 10 YR     | Inception   | Inception<br>Date |
|-------------------------------------------|-----------|-----------|------------|-------------|------------|------------|-----------|-------------|-------------------|
| iShares MSCI EM ex China ETF (EMXC) (Net) | 3.92 (73) | 3.92 (73) | 13.34 (72) | -12.88 (82) | N/A        | N/A        | N/A       | N/A         | 02/01/2022        |
| MSCI Emerging Markets Index               | 4.02 (71) | 4.02 (71) | 14.20 (64) | -10.30 (60) | 8.23 (49)  | -0.53 (37) | 2.37 (34) | -12.92 (33) |                   |
| Difference                                | -0.10     | -0.10     | -0.86      | -2.58       | N/A        | N/A        | N/A       | N/A         |                   |
| IM Emerging Markets Equity (MF) Median    | 5.02      | 5.02      | 15.47      | -9.28       | 7.93       | -1.08      | 1.77      | -14.51      |                   |
| Vanguard Emerging Mar Adm (VEMAX) (Net)   | 3.61 (78) | 3.61 (78) | 12.10 (81) | N/A         | N/A        | N/A        | N/A       | 0.72 (78)   | 09/01/2022        |
| MSCI Emerging Markets Index               | 4.02 (71) | 4.02 (71) | 14.20 (64) | -10.30 (60) | 8.23 (49)  | -0.53 (37) | 2.37 (34) | 0.87 (77)   |                   |
| Difference                                | -0.41     | -0.41     | -2.10      | N/A         | N/A        | N/A        | N/A       | -0.15       |                   |
| IM Emerging Markets Equity (MF) Median    | 5.02      | 5.02      | 15.47      | -9.28       | 7.93       | -1.08      | 1.77      | 3.52        |                   |
| JPM International Equity (Net)            | 8.15 (48) | 8.15 (48) | 26.25 (40) | -2.42 (44)  | 11.50 (77) | 3.81 (47)  | N/A       | 6.62 (57)   | 10/01/2015        |
| MSCI EAFE Index                           | 8.62 (40) | 8.62 (40) | 27.52 (31) | -0.86 (34)  | 13.52 (49) | 4.03 (41)  | 5.50 (67) | 6.51 (59)   |                   |
| Difference                                | -0.47     | -0.47     | -1.27      | -1.56       | -2.02      | -0.22      | N/A       | 0.11        |                   |
| IM International Equity (SA+CF) Median    | 8.03      | 8.03      | 24.82      | -3.37       | 13.40      | 3.62       | 6.01      | 6.82        |                   |