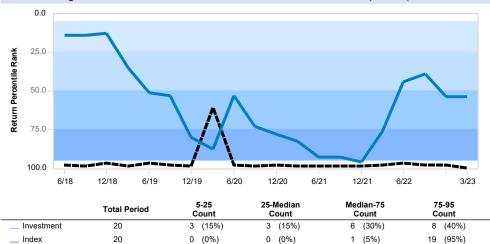

# Comparative Performance Total Fund

As of March 31, 2023

|                                                       | QTR       | YTD          | FYTD       | 1 YR       | 3 YR        | 5 YR       | 10 YR      | Inception  | Inception<br>Date |
|-------------------------------------------------------|-----------|--------------|------------|------------|-------------|------------|------------|------------|-------------------|
| Total Fixed Income Composite                          | 3.59      | 3.59         | 5.50       | -2.21      | -0.95       | 1.38       | 1.94       | 4.76       | 01/01/1998        |
| Total Fixed Income Policy Index                       | 2.60      | 2.60         | 4.19       | -3.16      | -2.31       | 1.07       | 1.25       | 3.66       |                   |
| Difference                                            | 0.99      | 0.99         | 1.31       | 0.95       | 1.36        | 0.31       | 0.69       | 1.10       |                   |
| GHA A+ Fixed Income (Gross)                           | 3.82 (4)  | 3.82 (4)     | 5.45 (15)  | -3.30 (6)  | -1.40 (34)  | 1.30 (54)  | 2.01 (26)  | 4.27 (6)   | 01/01/2007        |
| Blmbg. U.S. Aggregate: A+                             | 2.87 (92  | ) 2.87 (92)  | 4.46 (88)  | -4.65 (48) | -3.33 (100) | 0.73 (100) | 1.17 (100) | 2.85 (100) |                   |
| Difference                                            | 0.95      | 0.95         | 0.99       | 1.35       | 1.93        | 0.57       | 0.84       | 1.42       |                   |
| IM U.S. Broad Market Core Fixed Income (SA+CF) Median | 3.17      | 3.17         | 5.07       | -4.68      | -1.78       | 1.34       | 1.78       | 3.56       |                   |
| GHA A+ Fixed Income (Net)                             | 3.76      | 3.76         | 5.32       | -3.55      | -1.65       | 1.05       | 1.76       | 4.01       | 01/01/2007        |
| BImbg. U.S. Aggregate: A+                             | 2.87      | 2.87         | 4.46       | -4.65      | -3.33       | 0.73       | 1.17       | 2.85       |                   |
| Difference                                            | 0.89      | 0.89         | 0.86       | 1.10       | 1.68        | 0.32       | 0.59       | 1.16       |                   |
| GHA EXCL A+ Fixed Income (Gross)                      | 3.32 (4)  | 3.32 (4)     | 5.83 (2)   | -0.22 (8)  | -0.11 (31)  | 1.66 (52)  | 1.93 (23)  | 4.62 (10)  | 01/01/1998        |
| Bloomberg Intermediate US Govt/Credit Idx             | 2.33 (64  | ) 2.33 (64)  | 3.91 (68)  | -1.66 (52) | -1.28 (90)  | 1.40 (83)  | 1.32 (90)  | 3.82 (93)  |                   |
| Difference                                            | 0.99      | 0.99         | 1.92       | 1.44       | 1.17        | 0.26       | 0.61       | 0.80       |                   |
| IM U.S. Intermediate Duration (SA+CF) Median          | 2.41      | 2.41         | 4.11       | -1.64      | -0.60       | 1.66       | 1.65       | 4.21       |                   |
| GHA EXCL A+ Fixed Income (Net)                        | 3.26      | 3.26         | 5.48       | -0.68      | -0.43       | 1.38       | 1.78       | 4.56       | 01/01/1998        |
| Bloomberg Intermediate US Govt/Credit Idx             | 2.33      | 2.33         | 3.91       | -1.66      | -1.28       | 1.40       | 1.32       | 3.82       |                   |
| Difference                                            | 0.93      | 0.93         | 1.57       | 0.98       | 0.85        | -0.02      | 0.46       | 0.74       |                   |
| Total Real Estate (Gross)                             | -4.63 (82 | ) -4.63 (82) | -8.04 (45) | -4.93 (64) | 6.17 (81)   | 6.27 (82)  | N/A        | 6.34 (N/A) | 06/01/2017        |
| NCREIF Fund Index-Open End Diversified Core (EW)      | -3.31 (68 | ) -3.31 (68) | -8.04 (45) | -2.93 (54) | 9.07 (23)   | 8.03 (44)  | 9.73 (55)  | 8.29 (N/A) |                   |
| Difference                                            | -1.32     | -1.32        | 0.00       | -2.00      | -2.90       | -1.76      | N/A        | -1.95      |                   |
| IM U.S. Open End Private Real Estate (SA+CF) Median   | -2.98     | -2.98        | -8.52      | -2.86      | 8.58        | 7.94       | 9.85       | N/A        |                   |
| Barings Real Estate (Gross)                           | -3.61 (73 | ) -3.61 (73) | -6.58 (28) | -6.89 (83) | 5.75 (89)   | 6.25 (83)  | N/A        | 6.51 (77)  | 07/01/2017        |
| NCREIF Fund Index-Open End Diversified Core (EW)      | -3.31 (68 | ) -3.31 (68) | -8.04 (45) | -2.93 (54) | 9.07 (23)   | 8.03 (44)  | 9.73 (55)  | 8.10 (46)  |                   |
| Difference                                            | -0.30     | -0.30        | 1.46       | -3.96      | -3.32       | -1.78      | N/A        | -1.59      |                   |
| IM U.S. Open End Private Real Estate (SA+CF) Median   | -2.98     | -2.98        | -8.52      | -2.86      | 8.58        | 7.94       | 9.85       | 8.08       |                   |
| Barings Real Estate (Net)                             | -3.83     | -3.83        | -7.02      | -7.79      | 4.79        | 5.25       | N/A        | 5.49       | 07/01/2017        |
| NCREIF Fund Index-Open End Diversified Core (EW)      | -3.31     | -3.31        | -8.04      | -2.93      | 9.07        | 8.03       | 9.73       | 8.10       |                   |
| Difference                                            | -0.52     | -0.52        | 1.02       | -4.86      | -4.28       | -2.78      | N/A        | -2.61      |                   |
| ASB Real Estate (Gross)                               | -5.52 (85 | ) -5.52 (85) | -9.32 (80) | -3.09 (60) | 6.58 (77)   | 6.24 (83)  | N/A        | 6.29 (82)  | 07/01/2017        |
| NCREIF Fund Index-Open End Diversified Core (EW)      | -3.31 (68 | ) -3.31 (68) | -8.04 (45) | -2.93 (54) | 9.07 (23)   | 8.03 (44)  | 9.73 (55)  | 8.10 (46)  |                   |
| Difference                                            | -2.21     | -2.21        | -1.28      | -0.16      | -2.49       | -1.79      | N/A        | -1.81      |                   |
| IM U.S. Open End Private Real Estate (SA+CF) Median   | -2.98     | -2.98        | -8.52      | -2.86      | 8.58        | 7.94       | 9.85       | 8.08       |                   |
| ASB Real Estate (Net)                                 | -5.76     | -5.76        | -9.77      | -4.06      | 5.39        | 5.02       | N/A        | 5.05       | 07/01/2017        |
| NCREIF Fund Index-Open End Diversified Core (EW)      | -3.31     | -3.31        | -8.04      | -2.93      | 9.07        | 8.03       | 9.73       | 8.10       |                   |
| Difference                                            | -2.45     | -2.45        | -1.73      | -1.13      | -3.68       | -3.01      | N/A        | -3.05      |                   |