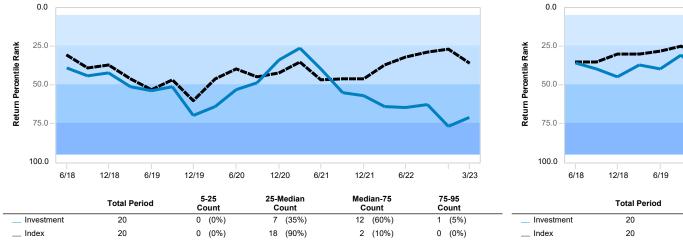

Allocation

| Comparative Performance Trailing Returns       |           |              |            |             |            |            |            |            |                   |
|------------------------------------------------|-----------|--------------|------------|-------------|------------|------------|------------|------------|-------------------|
|                                                | QTR       | YTD          | FYTD       | 1 YR        | 3 YR       | 5 YR       | 10 YR      | Inception  | Inception<br>Date |
| Total Fund Composite (Gross)                   | 4.60 (42  | .) 4.60 (42) | 9.37 (72)  | -6.70 (84)  | 9.85 (71)  | 5.66 (61)  | 6.67 (57)  | 6.15 (51)  | 01/01/1998        |
| Total Fund Policy Index                        | 4.45 (50  | ) 4.45 (50)  | 10.47 (49) | -4.93 (34)  | 11.19 (36) | 6.60 (24)  | 7.20 (31)  | 6.42 (36)  |                   |
| Difference                                     | 0.15      | 0.15         | -1.10      | -1.77       | -1.34      | -0.94      | -0.53      | -0.27      |                   |
| All Public Plans-Total Fund Median             | 4.44      | 4.44         | 10.41      | -5.52       | 10.61      | 5.96       | 6.76       | 6.15       |                   |
| Total Fund Composite (Net)                     | 4.55      | 4.55         | 9.25       | -6.95       | 9.53       | 5.33       | 6.31       | 5.80       | 01/01/1998        |
| Total Fund Policy Index                        | 4.45      | 4.45         | 10.47      | -4.93       | 11.19      | 6.60       | 7.20       | 6.42       |                   |
| Difference                                     | 0.10      | 0.10         | -1.22      | -2.02       | -1.66      | -1.27      | -0.89      | -0.62      |                   |
| Total Equity Composite (Gross)                 | 6.55      | 6.55         | 14.69      | -10.03      | 15.59      | 7.20       | 9.26       | 6.32       | 01/01/1998        |
| Total Equity Policy Index                      | 6.44      | 6.44         | 16.43      | -6.88       | 18.63      | 8.64       | 10.22      | 7.29       |                   |
| Difference                                     | 0.11      | 0.11         | -1.74      | -3.15       | -3.04      | -1.44      | -0.96      | -0.97      |                   |
| Total Domestic Equity                          |           |              |            |             |            |            |            |            |                   |
| Ceredex Equity (Gross)                         | 1.61 (41  | ) 1.61 (41)  | 15.02 (40) | -6.09 (71)  | 17.19 (84) | 7.61 (78)  | 9.53 (79)  | 10.98 (77) | 01/01/2012        |
| Russell 1000 Value Index                       | 1.01 (46  | 6) 1.01 (46) | 13.55 (59) | -5.91 (69)  | 17.93 (76) | 7.50 (79)  | 9.13 (87)  | 10.77 (82) |                   |
| Difference                                     | 0.60      | 0.60         | 1.47       | -0.18       | -0.74      | 0.11       | 0.40       | 0.21       |                   |
| IM U.S. Large Cap Value Equity (SA+CF) Median  | 0.83      | 0.83         | 14.30      | -4.52       | 19.95      | 9.04       | 10.22      | 11.68      |                   |
| Ceredex Equity (Net)                           | 1.61      | 1.61         | 14.88      | -6.45       | 16.64      | 7.08       | 8.95       | 10.39      | 01/01/2012        |
| Russell 1000 Value Index                       | 1.01      | 1.01         | 13.55      | -5.91       | 17.93      | 7.50       | 9.13       | 10.77      |                   |
| Difference                                     | 0.60      | 0.60         | 1.33       | -0.54       | -1.29      | -0.42      | -0.18      | -0.38      |                   |
| Rhumbline R1000G (Gross)                       | 14.29 (31 | ) 14.29 (31) | 16.81 (46) | -10.94 (52) | 18.56 (23) | 13.68 (17) | N/A        | 13.29 (22) | 01/01/2018        |
| Russell 1000 Growth Index                      | 14.37 (31 | ) 14.37 (31) | 16.88 (45) | -10.90 (52) | 18.58 (23) | 13.66 (18) | 14.59 (22) | 13.27 (22) |                   |
| Difference                                     | -0.08     | -0.08        | -0.07      | -0.04       | -0.02      | 0.02       | N/A        | 0.02       |                   |
| IM U.S. Large Cap Growth Equity (SA+CF) Median | 12.38     | 12.38        | 16.56      | -10.59      | 16.35      | 11.78      | 13.53      | 11.90      |                   |
| Rhumbline R1000G (Net)                         | 14.27     | 14.27        | 16.78      | -10.99      | 18.51      | 13.63      | N/A        | 13.24      | 01/01/2018        |
| Russell 1000 Growth Index                      | 14.37     | 14.37        | 16.88      | -10.90      | 18.58      | 13.66      | 14.59      | 13.27      |                   |
| Difference                                     | -0.10     | -0.10        | -0.10      | -0.09       | -0.07      | -0.03      | N/A        | -0.03      |                   |
| Polen Capital (Gross)                          | 14.32 (31 | ) 14.32 (31) | 14.08 (81) | -17.60 (94) | 11.54 (92) | 12.07 (45) | N/A        | 12.11 (44) | 01/01/2018        |
| Russell 1000 Growth Index                      | 14.37 (31 | ) 14.37 (31) | 16.88 (45) | -10.90 (52) | 18.58 (23) | 13.66 (18) | 14.59 (22) | 13.27 (22) |                   |
| Difference                                     | -0.05     | -0.05        | -2.80      | -6.70       | -7.04      | -1.59      | N/A        | -1.16      |                   |
| IM U.S. Large Cap Growth Equity (SA+CF) Median | 12.38     | 12.38        | 16.56      | -10.59      | 16.35      | 11.78      | 13.53      | 11.90      |                   |
| Polen Capital (Net)                            | 14.16     | 14.16        | 13.79      | -18.15      | 10.85      | 11.39      | N/A        | 11.45      | 01/01/2018        |
| Russell 1000 Growth Index                      | 14.37     | 14.37        | 16.88      | -10.90      | 18.58      | 13.66      | 14.59      | 13.27      |                   |
| Difference                                     | -0.21     | -0.21        | -3.09      | -7.25       | -7.73      | -2.27      | N/A        | -1.82      |                   |