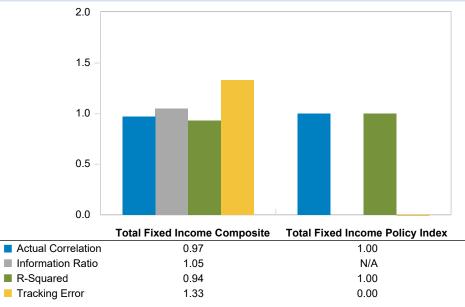

# Comparative Performance Total Fund

As of March 31, 2023

|                                                       | QTR       | YTD          | FYTD       | 1 YR       | 3 YR        | 5 YR       | 10 YR      | Inception  | Inception<br>Date |
|-------------------------------------------------------|-----------|--------------|------------|------------|-------------|------------|------------|------------|-------------------|
| Total Fixed Income Composite                          | 3.59      | 3.59         | 5.50       | -2.21      | -0.95       | 1.38       | 1.94       | 4.76       | 01/01/1998        |
| Total Fixed Income Policy Index                       | 2.60      | 2.60         | 4.19       | -3.16      | -2.31       | 1.07       | 1.25       | 3.66       |                   |
| Difference                                            | 0.99      | 0.99         | 1.31       | 0.95       | 1.36        | 0.31       | 0.69       | 1.10       |                   |
| GHA A+ Fixed Income (Gross)                           | 3.82 (4)  | 3.82 (4)     | 5.45 (15)  | -3.30 (6)  | -1.40 (34)  | 1.30 (54)  | 2.01 (26)  | 4.27 (6)   | 01/01/2007        |
| Blmbg. U.S. Aggregate: A+                             | 2.87 (92  | ) 2.87 (92)  | 4.46 (88)  | -4.65 (48) | -3.33 (100) | 0.73 (100) | 1.17 (100) | 2.85 (100) |                   |
| Difference                                            | 0.95      | 0.95         | 0.99       | 1.35       | 1.93        | 0.57       | 0.84       | 1.42       |                   |
| IM U.S. Broad Market Core Fixed Income (SA+CF) Median | 3.17      | 3.17         | 5.07       | -4.68      | -1.78       | 1.34       | 1.78       | 3.56       |                   |
| GHA A+ Fixed Income (Net)                             | 3.76      | 3.76         | 5.32       | -3.55      | -1.65       | 1.05       | 1.76       | 4.01       | 01/01/2007        |
| BImbg. U.S. Aggregate: A+                             | 2.87      | 2.87         | 4.46       | -4.65      | -3.33       | 0.73       | 1.17       | 2.85       |                   |
| Difference                                            | 0.89      | 0.89         | 0.86       | 1.10       | 1.68        | 0.32       | 0.59       | 1.16       |                   |
| GHA EXCL A+ Fixed Income (Gross)                      | 3.32 (4)  | 3.32 (4)     | 5.83 (2)   | -0.22 (8)  | -0.11 (31)  | 1.66 (52)  | 1.93 (23)  | 4.62 (10)  | 01/01/1998        |
| Bloomberg Intermediate US Govt/Credit Idx             | 2.33 (64  | ) 2.33 (64)  | 3.91 (68)  | -1.66 (52) | -1.28 (90)  | 1.40 (83)  | 1.32 (90)  | 3.82 (93)  |                   |
| Difference                                            | 0.99      | 0.99         | 1.92       | 1.44       | 1.17        | 0.26       | 0.61       | 0.80       |                   |
| IM U.S. Intermediate Duration (SA+CF) Median          | 2.41      | 2.41         | 4.11       | -1.64      | -0.60       | 1.66       | 1.65       | 4.21       |                   |
| GHA EXCL A+ Fixed Income (Net)                        | 3.26      | 3.26         | 5.48       | -0.68      | -0.43       | 1.38       | 1.78       | 4.56       | 01/01/1998        |
| Bloomberg Intermediate US Govt/Credit Idx             | 2.33      | 2.33         | 3.91       | -1.66      | -1.28       | 1.40       | 1.32       | 3.82       |                   |
| Difference                                            | 0.93      | 0.93         | 1.57       | 0.98       | 0.85        | -0.02      | 0.46       | 0.74       |                   |
| Total Real Estate (Gross)                             | -4.63 (82 | ) -4.63 (82) | -8.04 (45) | -4.93 (64) | 6.17 (81)   | 6.27 (82)  | N/A        | 6.34 (N/A) | 06/01/2017        |
| NCREIF Fund Index-Open End Diversified Core (EW)      | -3.31 (68 | ) -3.31 (68) | -8.04 (45) | -2.93 (54) | 9.07 (23)   | 8.03 (44)  | 9.73 (55)  | 8.29 (N/A) |                   |
| Difference                                            | -1.32     | -1.32        | 0.00       | -2.00      | -2.90       | -1.76      | N/A        | -1.95      |                   |
| IM U.S. Open End Private Real Estate (SA+CF) Median   | -2.98     | -2.98        | -8.52      | -2.86      | 8.58        | 7.94       | 9.85       | N/A        |                   |
| Barings Real Estate (Gross)                           | -3.61 (73 | ) -3.61 (73) | -6.58 (28) | -6.89 (83) | 5.75 (89)   | 6.25 (83)  | N/A        | 6.51 (77)  | 07/01/2017        |
| NCREIF Fund Index-Open End Diversified Core (EW)      | -3.31 (68 | ) -3.31 (68) | -8.04 (45) | -2.93 (54) | 9.07 (23)   | 8.03 (44)  | 9.73 (55)  | 8.10 (46)  |                   |
| Difference                                            | -0.30     | -0.30        | 1.46       | -3.96      | -3.32       | -1.78      | N/A        | -1.59      |                   |
| IM U.S. Open End Private Real Estate (SA+CF) Median   | -2.98     | -2.98        | -8.52      | -2.86      | 8.58        | 7.94       | 9.85       | 8.08       |                   |
| Barings Real Estate (Net)                             | -3.83     | -3.83        | -7.02      | -7.79      | 4.79        | 5.25       | N/A        | 5.49       | 07/01/2017        |
| NCREIF Fund Index-Open End Diversified Core (EW)      | -3.31     | -3.31        | -8.04      | -2.93      | 9.07        | 8.03       | 9.73       | 8.10       |                   |
| Difference                                            | -0.52     | -0.52        | 1.02       | -4.86      | -4.28       | -2.78      | N/A        | -2.61      |                   |
| ASB Real Estate (Gross)                               | -5.52 (85 | ) -5.52 (85) | -9.32 (80) | -3.09 (60) | 6.58 (77)   | 6.24 (83)  | N/A        | 6.29 (82)  | 07/01/2017        |
| NCREIF Fund Index-Open End Diversified Core (EW)      | -3.31 (68 | ) -3.31 (68) | -8.04 (45) | -2.93 (54) | 9.07 (23)   | 8.03 (44)  | 9.73 (55)  | 8.10 (46)  |                   |
| Difference                                            | -2.21     | -2.21        | -1.28      | -0.16      | -2.49       | -1.79      | N/A        | -1.81      |                   |
| IM U.S. Open End Private Real Estate (SA+CF) Median   | -2.98     | -2.98        | -8.52      | -2.86      | 8.58        | 7.94       | 9.85       | 8.08       |                   |
| ASB Real Estate (Net)                                 | -5.76     | -5.76        | -9.77      | -4.06      | 5.39        | 5.02       | N/A        | 5.05       | 07/01/2017        |
| NCREIF Fund Index-Open End Diversified Core (EW)      | -3.31     | -3.31        | -8.04      | -2.93      | 9.07        | 8.03       | 9.73       | 8.10       |                   |
| Difference                                            | -2.45     | -2.45        | -1.73      | -1.13      | -3.68       | -3.01      | N/A        | -3.05      |                   |