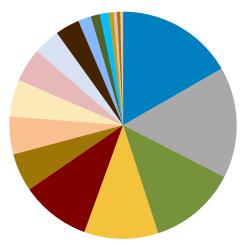

#### Asset Allocation By Manager as of Dec-2022 : \$199,409,729

#### Allocation

|                                                 | Market Value | Allocation |                                                 | Market Value | Allocation |
|-------------------------------------------------|--------------|------------|-------------------------------------------------|--------------|------------|
| Ceredex Equity                                  | 33,290,890   | 16.7       | GHA A+ Fixed Income                             | 33,453,525   | 16.4       |
| GHA A+ Fixed Income                             |              |            |                                                 |              |            |
|                                                 | 31,559,136   | 15.8       | Ceredex Equity                                  | 31,187,686   | 15.3       |
| GHA EXCL A+ Fixed Income                        | 24,873,607   | 12.5       | GHA EXCL A+ Fixed Income                        | 27,635,355   | 13.5       |
| Mutual of America Equity                        | 21,005,299   | 10.5       | Mutual of America Equity                        | 19,912,322   | 9.7        |
| Vanguard R2000 (VRTIX)                          | 19,734,384   | 9.9        | Vanguard R2000 (VRTIX)                          | 19,585,178   | 9.6        |
| ASB Real Estate                                 | 10,833,652   | 5.4        | Rhumbline R1000G                                | 12,498,075   | 6.1        |
| Rhumbline R1000G                                | 10,749,735   | 5.4        | Polen Capital                                   | 12,360,732   | 6.0        |
| Polen Capital                                   | 10,458,780   | 5.2        | ASB Real Estate                                 | 10,209,618   | 5.0        |
| Barings Real Estate                             | 9,580,034    | 4.8        | Barings Real Estate                             | 9,213,024    | 4.5        |
| Vanguard Developed Mar (VTMGX)                  | 7,561,573    | 3.8        | Vanguard Developed Mar (VTMGX)                  | 6,852,026    | 3.4        |
| JPM International Equity                        | 6,920,234    | 3.5        | JPM International Equity                        | 6,828,053    | 3.3        |
| Ark Disruptive Technology ETF (ARKK)            | 3,676,448    | 1.8        | Ark Disruptive Technology ETF (ARKK)            | 5,256,302    | 2.6        |
| Vanguard Emerging Mar Adm (VEMAX)               | 2,598,161    | 1.3        | Vanguard Emerging Mar Adm (VEMAX)               | 2,691,882    | 1.3        |
| iShares MSCI EM ex China ETF (EMXC)             | 2,528,395    | 1.3        | iShares MSCI EM ex China ETF (EMXC)             | 2,627,464    | 1.3        |
| R&D Cash                                        | 1,308,706    | 0.7        | Defiance 5G Next Gen Connectivity ETF (FIVG)    | 1,076,988    | 0.5        |
| Defiance 5G Next Gen Connectivity ETF (FIVG)    | 981,080      | 0.5        | First Trust Cloud Computing ETF (SKYY)          | 1,076,689    | 0.5        |
| First Trust Cloud Computing ETF (SKYY)          | 909,892      | 0.5        | Ark Autonomous Technology & Robotics ETF (ARKQ) | 1,070,724    | 0.5        |
| Ark Autonomous Technology & Robotics ETF (ARKQ) | 839,721      | 0.4        | R&D Cash                                        | 826,924      | 0.4        |