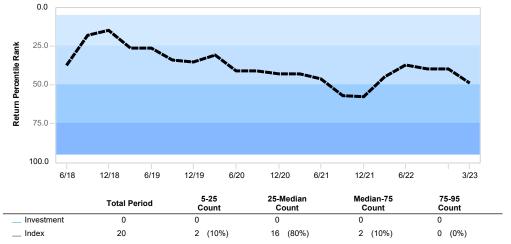

# Comparative Performance Total Fund As of March 31, 2023

|                                           | QTR       | YTD       | FYTD       | 1 YR        | 3 YR       | 5 YR       | 10 YR     | Inception   | Inception<br>Date |
|-------------------------------------------|-----------|-----------|------------|-------------|------------|------------|-----------|-------------|-------------------|
| iShares MSCI EM ex China ETF (EMXC) (Net) | 3.92 (73) | 3.92 (73) | 13.34 (72) | -12.88 (82) | N/A        | N/A        | N/A       | N/A         | 02/01/2022        |
| MSCI Emerging Markets Index               | 4.02 (71) | 4.02 (71) | 14.20 (64) | -10.30 (60) | 8.23 (49)  | -0.53 (37) | 2.37 (34) | -12.92 (33) |                   |
| Difference                                | -0.10     | -0.10     | -0.86      | -2.58       | N/A        | N/A        | N/A       | N/A         |                   |
| IM Emerging Markets Equity (MF) Median    | 5.02      | 5.02      | 15.47      | -9.28       | 7.93       | -1.08      | 1.77      | -14.51      |                   |
| Vanguard Emerging Mar Adm (VEMAX) (Net)   | 3.61 (78) | 3.61 (78) | 12.10 (81) | N/A         | N/A        | N/A        | N/A       | 0.72 (78)   | 09/01/2022        |
| MSCI Emerging Markets Index               | 4.02 (71) | 4.02 (71) | 14.20 (64) | -10.30 (60) | 8.23 (49)  | -0.53 (37) | 2.37 (34) | 0.87 (77)   |                   |
| Difference                                | -0.41     | -0.41     | -2.10      | N/A         | N/A        | N/A        | N/A       | -0.15       |                   |
| IM Emerging Markets Equity (MF) Median    | 5.02      | 5.02      | 15.47      | -9.28       | 7.93       | -1.08      | 1.77      | 3.52        |                   |
| JPM International Equity (Net)            | 8.15 (48) | 8.15 (48) | 26.25 (40) | -2.42 (44)  | 11.50 (77) | 3.81 (47)  | N/A       | 6.62 (57)   | 10/01/2015        |
| MSCI EAFE Index                           | 8.62 (40) | 8.62 (40) | 27.52 (31) | -0.86 (34)  | 13.52 (49) | 4.03 (41)  | 5.50 (67) | 6.51 (59)   |                   |
| Difference                                | -0.47     | -0.47     | -1.27      | -1.56       | -2.02      | -0.22      | N/A       | 0.11        |                   |
| IM International Equity (SA+CF) Median    | 8.03      | 8.03      | 24.82      | -3.37       | 13.40      | 3.62       | 6.01      | 6.82        |                   |