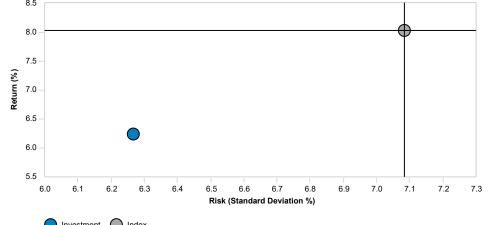

# Comparative Performance Total Fund

As of March 31, 2023

|                                                       | QTR       | YTD          | FYTD       | 1 YR       | 3 YR        | 5 YR       | 10 YR      | Inception  | Inception<br>Date |
|-------------------------------------------------------|-----------|--------------|------------|------------|-------------|------------|------------|------------|-------------------|
| Total Fixed Income Composite                          | 3.59      | 3.59         | 5.50       | -2.21      | -0.95       | 1.38       | 1.94       | 4.76       | 01/01/1998        |
| Total Fixed Income Policy Index                       | 2.60      | 2.60         | 4.19       | -3.16      | -2.31       | 1.07       | 1.25       | 3.66       |                   |
| Difference                                            | 0.99      | 0.99         | 1.31       | 0.95       | 1.36        | 0.31       | 0.69       | 1.10       |                   |
| GHA A+ Fixed Income (Gross)                           | 3.82 (4)  | 3.82 (4)     | 5.45 (15)  | -3.30 (6)  | -1.40 (34)  | 1.30 (54)  | 2.01 (26)  | 4.27 (6)   | 01/01/2007        |
| Blmbg. U.S. Aggregate: A+                             | 2.87 (92  | ) 2.87 (92)  | 4.46 (88)  | -4.65 (48) | -3.33 (100) | 0.73 (100) | 1.17 (100) | 2.85 (100) |                   |
| Difference                                            | 0.95      | 0.95         | 0.99       | 1.35       | 1.93        | 0.57       | 0.84       | 1.42       |                   |
| IM U.S. Broad Market Core Fixed Income (SA+CF) Median | 3.17      | 3.17         | 5.07       | -4.68      | -1.78       | 1.34       | 1.78       | 3.56       |                   |
| GHA A+ Fixed Income (Net)                             | 3.76      | 3.76         | 5.32       | -3.55      | -1.65       | 1.05       | 1.76       | 4.01       | 01/01/2007        |
| BImbg. U.S. Aggregate: A+                             | 2.87      | 2.87         | 4.46       | -4.65      | -3.33       | 0.73       | 1.17       | 2.85       |                   |
| Difference                                            | 0.89      | 0.89         | 0.86       | 1.10       | 1.68        | 0.32       | 0.59       | 1.16       |                   |
| GHA EXCL A+ Fixed Income (Gross)                      | 3.32 (4)  | 3.32 (4)     | 5.83 (2)   | -0.22 (8)  | -0.11 (31)  | 1.66 (52)  | 1.93 (23)  | 4.62 (10)  | 01/01/1998        |
| Bloomberg Intermediate US Govt/Credit Idx             | 2.33 (64  | ) 2.33 (64)  | 3.91 (68)  | -1.66 (52) | -1.28 (90)  | 1.40 (83)  | 1.32 (90)  | 3.82 (93)  |                   |
| Difference                                            | 0.99      | 0.99         | 1.92       | 1.44       | 1.17        | 0.26       | 0.61       | 0.80       |                   |
| IM U.S. Intermediate Duration (SA+CF) Median          | 2.41      | 2.41         | 4.11       | -1.64      | -0.60       | 1.66       | 1.65       | 4.21       |                   |
| GHA EXCL A+ Fixed Income (Net)                        | 3.26      | 3.26         | 5.48       | -0.68      | -0.43       | 1.38       | 1.78       | 4.56       | 01/01/1998        |
| Bloomberg Intermediate US Govt/Credit Idx             | 2.33      | 2.33         | 3.91       | -1.66      | -1.28       | 1.40       | 1.32       | 3.82       |                   |
| Difference                                            | 0.93      | 0.93         | 1.57       | 0.98       | 0.85        | -0.02      | 0.46       | 0.74       |                   |
| Total Real Estate (Gross)                             | -4.63 (82 | ) -4.63 (82) | -8.04 (45) | -4.93 (64) | 6.17 (81)   | 6.27 (82)  | N/A        | 6.34 (N/A) | 06/01/2017        |
| NCREIF Fund Index-Open End Diversified Core (EW)      | -3.31 (68 | ) -3.31 (68) | -8.04 (45) | -2.93 (54) | 9.07 (23)   | 8.03 (44)  | 9.73 (55)  | 8.29 (N/A) |                   |
| Difference                                            | -1.32     | -1.32        | 0.00       | -2.00      | -2.90       | -1.76      | N/A        | -1.95      |                   |
| IM U.S. Open End Private Real Estate (SA+CF) Median   | -2.98     | -2.98        | -8.52      | -2.86      | 8.58        | 7.94       | 9.85       | N/A        |                   |
| Barings Real Estate (Gross)                           | -3.61 (73 | ) -3.61 (73) | -6.58 (28) | -6.89 (83) | 5.75 (89)   | 6.25 (83)  | N/A        | 6.51 (77)  | 07/01/2017        |
| NCREIF Fund Index-Open End Diversified Core (EW)      | -3.31 (68 | ) -3.31 (68) | -8.04 (45) | -2.93 (54) | 9.07 (23)   | 8.03 (44)  | 9.73 (55)  | 8.10 (46)  |                   |
| Difference                                            | -0.30     | -0.30        | 1.46       | -3.96      | -3.32       | -1.78      | N/A        | -1.59      |                   |
| IM U.S. Open End Private Real Estate (SA+CF) Median   | -2.98     | -2.98        | -8.52      | -2.86      | 8.58        | 7.94       | 9.85       | 8.08       |                   |
| Barings Real Estate (Net)                             | -3.83     | -3.83        | -7.02      | -7.79      | 4.79        | 5.25       | N/A        | 5.49       | 07/01/2017        |
| NCREIF Fund Index-Open End Diversified Core (EW)      | -3.31     | -3.31        | -8.04      | -2.93      | 9.07        | 8.03       | 9.73       | 8.10       |                   |
| Difference                                            | -0.52     | -0.52        | 1.02       | -4.86      | -4.28       | -2.78      | N/A        | -2.61      |                   |
| ASB Real Estate (Gross)                               | -5.52 (85 | ) -5.52 (85) | -9.32 (80) | -3.09 (60) | 6.58 (77)   | 6.24 (83)  | N/A        | 6.29 (82)  | 07/01/2017        |
| NCREIF Fund Index-Open End Diversified Core (EW)      | -3.31 (68 | ) -3.31 (68) | -8.04 (45) | -2.93 (54) | 9.07 (23)   | 8.03 (44)  | 9.73 (55)  | 8.10 (46)  |                   |
| Difference                                            | -2.21     | -2.21        | -1.28      | -0.16      | -2.49       | -1.79      | N/A        | -1.81      |                   |
| IM U.S. Open End Private Real Estate (SA+CF) Median   | -2.98     | -2.98        | -8.52      | -2.86      | 8.58        | 7.94       | 9.85       | 8.08       |                   |
| ASB Real Estate (Net)                                 | -5.76     | -5.76        | -9.77      | -4.06      | 5.39        | 5.02       | N/A        | 5.05       | 07/01/2017        |
| NCREIF Fund Index-Open End Diversified Core (EW)      | -3.31     | -3.31        | -8.04      | -2.93      | 9.07        | 8.03       | 9.73       | 8.10       |                   |
| Difference                                            | -2.45     | -2.45        | -1.73      | -1.13      | -3.68       | -3.01      | N/A        | -3.05      |                   |