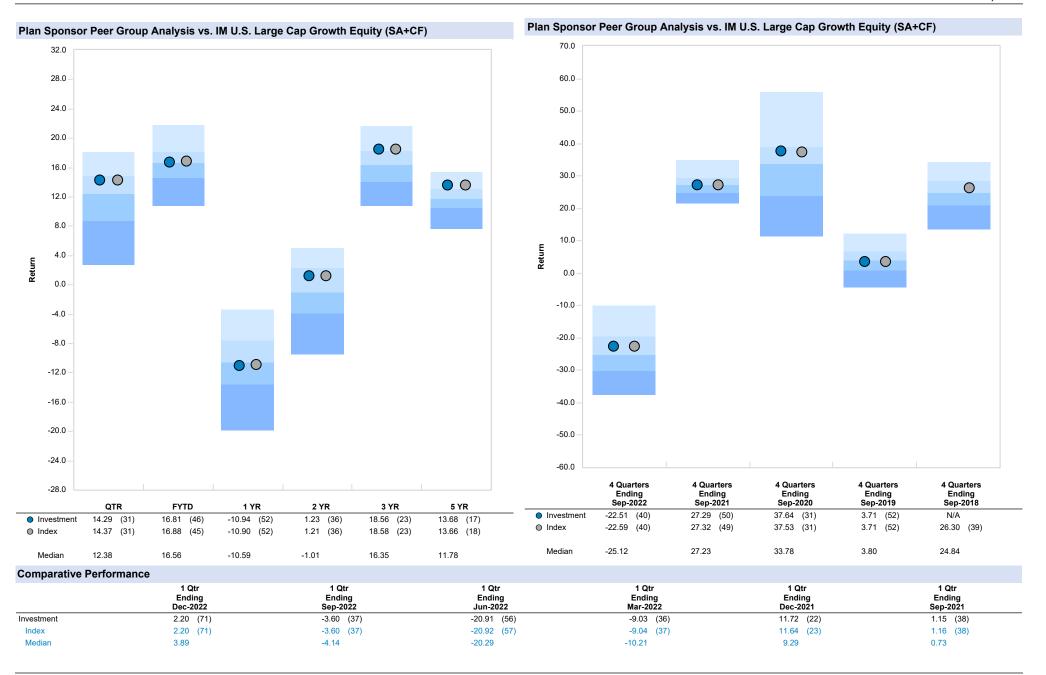

Allocation

| Comparative Performance Trailing Returns       |           |              |            |             |            |            |            |            |                   |
|------------------------------------------------|-----------|--------------|------------|-------------|------------|------------|------------|------------|-------------------|
|                                                | QTR       | YTD          | FYTD       | 1 YR        | 3 YR       | 5 YR       | 10 YR      | Inception  | Inception<br>Date |
| Total Fund Composite (Gross)                   | 4.60 (42  | .) 4.60 (42) | 9.37 (72)  | -6.70 (84)  | 9.85 (71)  | 5.66 (61)  | 6.67 (57)  | 6.15 (51)  | 01/01/1998        |
| Total Fund Policy Index                        | 4.45 (50  | ) 4.45 (50)  | 10.47 (49) | -4.93 (34)  | 11.19 (36) | 6.60 (24)  | 7.20 (31)  | 6.42 (36)  |                   |
| Difference                                     | 0.15      | 0.15         | -1.10      | -1.77       | -1.34      | -0.94      | -0.53      | -0.27      |                   |
| All Public Plans-Total Fund Median             | 4.44      | 4.44         | 10.41      | -5.52       | 10.61      | 5.96       | 6.76       | 6.15       |                   |
| Total Fund Composite (Net)                     | 4.55      | 4.55         | 9.25       | -6.95       | 9.53       | 5.33       | 6.31       | 5.80       | 01/01/1998        |
| Total Fund Policy Index                        | 4.45      | 4.45         | 10.47      | -4.93       | 11.19      | 6.60       | 7.20       | 6.42       |                   |
| Difference                                     | 0.10      | 0.10         | -1.22      | -2.02       | -1.66      | -1.27      | -0.89      | -0.62      |                   |
| Total Equity Composite (Gross)                 | 6.55      | 6.55         | 14.69      | -10.03      | 15.59      | 7.20       | 9.26       | 6.32       | 01/01/1998        |
| Total Equity Policy Index                      | 6.44      | 6.44         | 16.43      | -6.88       | 18.63      | 8.64       | 10.22      | 7.29       |                   |
| Difference                                     | 0.11      | 0.11         | -1.74      | -3.15       | -3.04      | -1.44      | -0.96      | -0.97      |                   |
| Total Domestic Equity                          |           |              |            |             |            |            |            |            |                   |
| Ceredex Equity (Gross)                         | 1.61 (41  | ) 1.61 (41)  | 15.02 (40) | -6.09 (71)  | 17.19 (84) | 7.61 (78)  | 9.53 (79)  | 10.98 (77) | 01/01/2012        |
| Russell 1000 Value Index                       | 1.01 (46  | 6) 1.01 (46) | 13.55 (59) | -5.91 (69)  | 17.93 (76) | 7.50 (79)  | 9.13 (87)  | 10.77 (82) |                   |
| Difference                                     | 0.60      | 0.60         | 1.47       | -0.18       | -0.74      | 0.11       | 0.40       | 0.21       |                   |
| IM U.S. Large Cap Value Equity (SA+CF) Median  | 0.83      | 0.83         | 14.30      | -4.52       | 19.95      | 9.04       | 10.22      | 11.68      |                   |
| Ceredex Equity (Net)                           | 1.61      | 1.61         | 14.88      | -6.45       | 16.64      | 7.08       | 8.95       | 10.39      | 01/01/2012        |
| Russell 1000 Value Index                       | 1.01      | 1.01         | 13.55      | -5.91       | 17.93      | 7.50       | 9.13       | 10.77      |                   |
| Difference                                     | 0.60      | 0.60         | 1.33       | -0.54       | -1.29      | -0.42      | -0.18      | -0.38      |                   |
| Rhumbline R1000G (Gross)                       | 14.29 (31 | ) 14.29 (31) | 16.81 (46) | -10.94 (52) | 18.56 (23) | 13.68 (17) | N/A        | 13.29 (22) | 01/01/2018        |
| Russell 1000 Growth Index                      | 14.37 (31 | ) 14.37 (31) | 16.88 (45) | -10.90 (52) | 18.58 (23) | 13.66 (18) | 14.59 (22) | 13.27 (22) |                   |
| Difference                                     | -0.08     | -0.08        | -0.07      | -0.04       | -0.02      | 0.02       | N/A        | 0.02       |                   |
| IM U.S. Large Cap Growth Equity (SA+CF) Median | 12.38     | 12.38        | 16.56      | -10.59      | 16.35      | 11.78      | 13.53      | 11.90      |                   |
| Rhumbline R1000G (Net)                         | 14.27     | 14.27        | 16.78      | -10.99      | 18.51      | 13.63      | N/A        | 13.24      | 01/01/2018        |
| Russell 1000 Growth Index                      | 14.37     | 14.37        | 16.88      | -10.90      | 18.58      | 13.66      | 14.59      | 13.27      |                   |
| Difference                                     | -0.10     | -0.10        | -0.10      | -0.09       | -0.07      | -0.03      | N/A        | -0.03      |                   |
| Polen Capital (Gross)                          | 14.32 (31 | ) 14.32 (31) | 14.08 (81) | -17.60 (94) | 11.54 (92) | 12.07 (45) | N/A        | 12.11 (44) | 01/01/2018        |
| Russell 1000 Growth Index                      | 14.37 (31 | ) 14.37 (31) | 16.88 (45) | -10.90 (52) | 18.58 (23) | 13.66 (18) | 14.59 (22) | 13.27 (22) |                   |
| Difference                                     | -0.05     | -0.05        | -2.80      | -6.70       | -7.04      | -1.59      | N/A        | -1.16      |                   |
| IM U.S. Large Cap Growth Equity (SA+CF) Median | 12.38     | 12.38        | 16.56      | -10.59      | 16.35      | 11.78      | 13.53      | 11.90      |                   |
| Polen Capital (Net)                            | 14.16     | 14.16        | 13.79      | -18.15      | 10.85      | 11.39      | N/A        | 11.45      | 01/01/2018        |
| Russell 1000 Growth Index                      | 14.37     | 14.37        | 16.88      | -10.90      | 18.58      | 13.66      | 14.59      | 13.27      |                   |
| Difference                                     | -0.21     | -0.21        | -3.09      | -7.25       | -7.73      | -2.27      | N/A        | -1.82      |                   |

Returns for periods greater than one year are annualized. Returns are expressed as percentages.

| Comparative Performance Fiscal Year to Date    |         |      |                            |                            |                            |                            |                            |                            |                            |                            |
|------------------------------------------------|---------|------|----------------------------|----------------------------|----------------------------|----------------------------|----------------------------|----------------------------|----------------------------|----------------------------|
|                                                | FYTD    | )    | Oct-2021<br>To<br>Sep-2022 | Oct-2020<br>To<br>Sep-2021 | Oct-2019<br>To<br>Sep-2020 | Oct-2018<br>To<br>Sep-2019 | Oct-2017<br>To<br>Sep-2018 | Oct-2016<br>To<br>Sep-2017 | Oct-2015<br>To<br>Sep-2016 | Oct-2014<br>To<br>Sep-2015 |
| Total Fund Composite (Gross)                   | 9.37 (  | (72) | -16.06 (65)                | 20.33 (45)                 | 8.17 (54)                  | 3.94 (52)                  | 8.38 (40)                  | 11.66 (52)                 | 9.56 (45)                  | 0.60 (19)                  |
| Total Fund Policy Index                        | 10.47 ( | (49) | -13.33 (33)                | 21.11 (34)                 | 7.67 (60)                  | 4.31 (38)                  | 9.00 (30)                  | 10.90 (72)                 | 10.01 (30)                 | 0.59 (19)                  |
| Difference                                     | -1.10   |      | -2.73                      | -0.78                      | 0.50                       | -0.37                      | -0.62                      | 0.76                       | -0.45                      | 0.01                       |
| All Public Plans-Total Fund Median             | 10.41   |      | -14.76                     | 19.92                      | 8.51                       | 3.99                       | 7.88                       | 11.72                      | 9.37                       | -0.69                      |
| Total Fund Composite (Net)                     | 9.25    |      | -16.31                     | 19.98                      | 7.83                       | 3.60                       | 8.01                       | 11.28                      | 9.25                       | 0.22                       |
| Total Fund Policy Index                        | 10.47   |      | -13.33                     | 21.11                      | 7.67                       | 4.31                       | 9.00                       | 10.90                      | 10.01                      | 0.59                       |
| Difference                                     | -1.22   |      | -2.98                      | -1.13                      | 0.16                       | -0.71                      | -0.99                      | 0.38                       | -0.76                      | -0.37                      |
| Total Equity Composite (Gross)                 | 14.69   |      | -23.82                     | 33.24                      | 9.67                       | 1.68                       | 13.02                      | 19.33                      | 13.45                      | -1.15                      |
| Total Equity Policy Index                      | 16.43   |      | -18.54                     | 34.91                      | 7.61                       | 0.83                       | 14.65                      | 18.53                      | 13.79                      | -1.26                      |
| Difference                                     | -1.74   |      | -5.28                      | -1.67                      | 2.06                       | 0.85                       | -1.63                      | 0.80                       | -0.34                      | 0.11                       |
| Total Domestic Equity                          |         |      |                            |                            |                            |                            |                            |                            |                            |                            |
| Ceredex Equity (Gross)                         | 15.02 ( | (40) | -15.64 (87)                | 32.34 (73)                 | -1.49 (42)                 | 4.95 (29)                  | 10.74 (63)                 | 17.71 (52)                 | 16.57 (23)                 | -5.35 (71)                 |
| Russell 1000 Value Index                       | 13.55 ( | (59) | -11.36 (66)                | 35.01 (59)                 | -5.03 (66)                 | 4.00 (39)                  | 9.45 (76)                  | 15.12 (77)                 | 16.19 (25)                 | -4.42 (63)                 |
| Difference                                     | 1.47    |      | -4.28                      | -2.67                      | 3.54                       | 0.95                       | 1.29                       | 2.59                       | 0.38                       | -0.93                      |
| IM U.S. Large Cap Value Equity (SA+CF) Median  | 14.30   |      | -9.57                      | 37.00                      | -3.28                      | 2.54                       | 11.80                      | 17.80                      | 13.34                      | -3.39                      |
| Ceredex Equity (Net)                           | 14.88 ( | (43) | -16.07 (89)                | 31.69 (74)                 | -2.03 (44)                 | 4.39 (35)                  | 10.15 (68)                 | 17.06 (58)                 | 15.91 (27)                 | -5.89 (78)                 |
| Russell 1000 Value Index                       | 13.55 ( | (59) | -11.36 (66)                | 35.01 (59)                 | -5.03 (66)                 | 4.00 (39)                  | 9.45 (76)                  | 15.12 (77)                 | 16.19 (25)                 | -4.42 (63)                 |
| Difference                                     | 1.33    |      | -4.71                      | -3.32                      | 3.00                       | 0.39                       | 0.70                       | 1.94                       | -0.28                      | -1.47                      |
| IM U.S. Large Cap Value Equity (SA+CF) Median  | 14.30   |      | -9.57                      | 37.00                      | -3.28                      | 2.54                       | 11.80                      | 17.80                      | 13.34                      | -3.39                      |
| Rhumbline R1000G (Gross)                       | 16.81 ( | (46) | -22.51 (40)                | 27.29 (50)                 | 37.64 (31)                 | 3.71 (52)                  | N/A                        | N/A                        | N/A                        | N/A                        |
| Russell 1000 Growth Index                      | 16.88 ( | (45) | -22.59 (40)                | 27.32 (49)                 | 37.53 (31)                 | 3.71 (52)                  | 26.30 (39)                 | 21.94 (39)                 | 13.76 (22)                 | 3.17 (58)                  |
| Differnce                                      | -0.07   |      | 0.08                       | -0.03                      | 0.11                       | 0.00                       | N/A                        | N/A                        | N/A                        | N/A                        |
| IM U.S. Large Cap Growth Equity (SA+CF) Median | 16.56   |      | -25.12                     | 27.23                      | 33.78                      | 3.80                       | 24.84                      | 21.08                      | 11.85                      | 3.89                       |
| Rhumbline R1000G (Net)                         | 16.78 ( | (47) | -22.55 (40)                | 27.25 (50)                 | 37.57 (31)                 | 3.66 (52)                  | N/A                        | N/A                        | N/A                        | N/A                        |
| Russell 1000 Growth Index                      | 16.88 ( | (45) | -22.59 (40)                | 27.32 (49)                 | 37.53 (31)                 | 3.71 (52)                  | 26.30 (39)                 | 21.94 (39)                 | 13.76 (22)                 | 3.17 (58)                  |
| Differnce                                      | -0.10   |      | 0.04                       | -0.07                      | 0.04                       | -0.05                      | N/A                        | N/A                        | N/A                        | N/A                        |
| IM U.S. Large Cap Growth Equity (SA+CF) Median | 16.56   |      | -25.12                     | 27.23                      | 33.78                      | 3.80                       | 24.84                      | 21.08                      | 11.85                      | 3.89                       |
| Polen Capital (Gross)                          | 14.08 ( | (81) | -34.01 (90)                | 30.69 (19)                 | 35.75 (39)                 | 9.69 (11)                  | N/A                        | N/A                        | N/A                        | N/A                        |
| Russell 1000 Growth Index                      | 16.88 ( | (45) | -22.59 (40)                | 27.32 (49)                 | 37.53 (31)                 | 3.71 (52)                  | 26.30 (39)                 | 21.94 (39)                 | 13.76 (22)                 | 3.17 (58)                  |
| Difference                                     | -2.80   |      | -11.42                     | 3.37                       | -1.78                      | 5.98                       | N/A                        | N/A                        | N/A                        | N/A                        |
| IM U.S. Large Cap Growth Equity (SA+CF) Median | 16.56   |      | -25.12                     | 27.23                      | 33.78                      | 3.80                       | 24.84                      | 21.08                      | 11.85                      | 3.89                       |
|                                                |         |      |                            |                            |                            |                            |                            |                            |                            |                            |