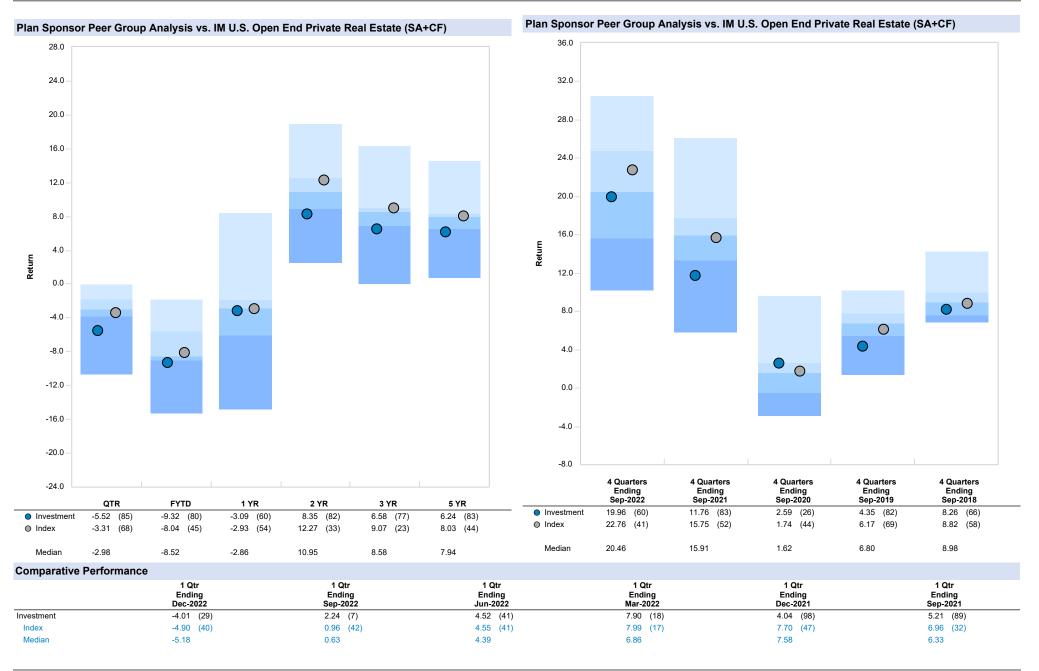

# Comparative Performance Total Fund

As of March 31, 2023

|                                                       | QTR       | YTD          | FYTD       | 1 YR       | 3 YR        | 5 YR       | 10 YR      | Inception  | Inception<br>Date |
|-------------------------------------------------------|-----------|--------------|------------|------------|-------------|------------|------------|------------|-------------------|
| Total Fixed Income Composite                          | 3.59      | 3.59         | 5.50       | -2.21      | -0.95       | 1.38       | 1.94       | 4.76       | 01/01/1998        |
| Total Fixed Income Policy Index                       | 2.60      | 2.60         | 4.19       | -3.16      | -2.31       | 1.07       | 1.25       | 3.66       |                   |
| Difference                                            | 0.99      | 0.99         | 1.31       | 0.95       | 1.36        | 0.31       | 0.69       | 1.10       |                   |
| GHA A+ Fixed Income (Gross)                           | 3.82 (4)  | 3.82 (4)     | 5.45 (15)  | -3.30 (6)  | -1.40 (34)  | 1.30 (54)  | 2.01 (26)  | 4.27 (6)   | 01/01/2007        |
| Blmbg. U.S. Aggregate: A+                             | 2.87 (92  | ) 2.87 (92)  | 4.46 (88)  | -4.65 (48) | -3.33 (100) | 0.73 (100) | 1.17 (100) | 2.85 (100) |                   |
| Difference                                            | 0.95      | 0.95         | 0.99       | 1.35       | 1.93        | 0.57       | 0.84       | 1.42       |                   |
| IM U.S. Broad Market Core Fixed Income (SA+CF) Median | 3.17      | 3.17         | 5.07       | -4.68      | -1.78       | 1.34       | 1.78       | 3.56       |                   |
| GHA A+ Fixed Income (Net)                             | 3.76      | 3.76         | 5.32       | -3.55      | -1.65       | 1.05       | 1.76       | 4.01       | 01/01/2007        |
| BImbg. U.S. Aggregate: A+                             | 2.87      | 2.87         | 4.46       | -4.65      | -3.33       | 0.73       | 1.17       | 2.85       |                   |
| Difference                                            | 0.89      | 0.89         | 0.86       | 1.10       | 1.68        | 0.32       | 0.59       | 1.16       |                   |
| GHA EXCL A+ Fixed Income (Gross)                      | 3.32 (4)  | 3.32 (4)     | 5.83 (2)   | -0.22 (8)  | -0.11 (31)  | 1.66 (52)  | 1.93 (23)  | 4.62 (10)  | 01/01/1998        |
| Bloomberg Intermediate US Govt/Credit Idx             | 2.33 (64  | ) 2.33 (64)  | 3.91 (68)  | -1.66 (52) | -1.28 (90)  | 1.40 (83)  | 1.32 (90)  | 3.82 (93)  |                   |
| Difference                                            | 0.99      | 0.99         | 1.92       | 1.44       | 1.17        | 0.26       | 0.61       | 0.80       |                   |
| IM U.S. Intermediate Duration (SA+CF) Median          | 2.41      | 2.41         | 4.11       | -1.64      | -0.60       | 1.66       | 1.65       | 4.21       |                   |
| GHA EXCL A+ Fixed Income (Net)                        | 3.26      | 3.26         | 5.48       | -0.68      | -0.43       | 1.38       | 1.78       | 4.56       | 01/01/1998        |
| Bloomberg Intermediate US Govt/Credit Idx             | 2.33      | 2.33         | 3.91       | -1.66      | -1.28       | 1.40       | 1.32       | 3.82       |                   |
| Difference                                            | 0.93      | 0.93         | 1.57       | 0.98       | 0.85        | -0.02      | 0.46       | 0.74       |                   |
| Total Real Estate (Gross)                             | -4.63 (82 | ) -4.63 (82) | -8.04 (45) | -4.93 (64) | 6.17 (81)   | 6.27 (82)  | N/A        | 6.34 (N/A) | 06/01/2017        |
| NCREIF Fund Index-Open End Diversified Core (EW)      | -3.31 (68 | ) -3.31 (68) | -8.04 (45) | -2.93 (54) | 9.07 (23)   | 8.03 (44)  | 9.73 (55)  | 8.29 (N/A) |                   |
| Difference                                            | -1.32     | -1.32        | 0.00       | -2.00      | -2.90       | -1.76      | N/A        | -1.95      |                   |
| IM U.S. Open End Private Real Estate (SA+CF) Median   | -2.98     | -2.98        | -8.52      | -2.86      | 8.58        | 7.94       | 9.85       | N/A        |                   |
| Barings Real Estate (Gross)                           | -3.61 (73 | ) -3.61 (73) | -6.58 (28) | -6.89 (83) | 5.75 (89)   | 6.25 (83)  | N/A        | 6.51 (77)  | 07/01/2017        |
| NCREIF Fund Index-Open End Diversified Core (EW)      | -3.31 (68 | ) -3.31 (68) | -8.04 (45) | -2.93 (54) | 9.07 (23)   | 8.03 (44)  | 9.73 (55)  | 8.10 (46)  |                   |
| Difference                                            | -0.30     | -0.30        | 1.46       | -3.96      | -3.32       | -1.78      | N/A        | -1.59      |                   |
| IM U.S. Open End Private Real Estate (SA+CF) Median   | -2.98     | -2.98        | -8.52      | -2.86      | 8.58        | 7.94       | 9.85       | 8.08       |                   |
| Barings Real Estate (Net)                             | -3.83     | -3.83        | -7.02      | -7.79      | 4.79        | 5.25       | N/A        | 5.49       | 07/01/2017        |
| NCREIF Fund Index-Open End Diversified Core (EW)      | -3.31     | -3.31        | -8.04      | -2.93      | 9.07        | 8.03       | 9.73       | 8.10       |                   |
| Difference                                            | -0.52     | -0.52        | 1.02       | -4.86      | -4.28       | -2.78      | N/A        | -2.61      |                   |
| ASB Real Estate (Gross)                               | -5.52 (85 | ) -5.52 (85) | -9.32 (80) | -3.09 (60) | 6.58 (77)   | 6.24 (83)  | N/A        | 6.29 (82)  | 07/01/2017        |
| NCREIF Fund Index-Open End Diversified Core (EW)      | -3.31 (68 | ) -3.31 (68) | -8.04 (45) | -2.93 (54) | 9.07 (23)   | 8.03 (44)  | 9.73 (55)  | 8.10 (46)  |                   |
| Difference                                            | -2.21     | -2.21        | -1.28      | -0.16      | -2.49       | -1.79      | N/A        | -1.81      |                   |
| IM U.S. Open End Private Real Estate (SA+CF) Median   | -2.98     | -2.98        | -8.52      | -2.86      | 8.58        | 7.94       | 9.85       | 8.08       |                   |
| ASB Real Estate (Net)                                 | -5.76     | -5.76        | -9.77      | -4.06      | 5.39        | 5.02       | N/A        | 5.05       | 07/01/2017        |
| NCREIF Fund Index-Open End Diversified Core (EW)      | -3.31     | -3.31        | -8.04      | -2.93      | 9.07        | 8.03       | 9.73       | 8.10       |                   |
| Difference                                            | -2.45     | -2.45        | -1.73      | -1.13      | -3.68       | -3.01      | N/A        | -3.05      |                   |