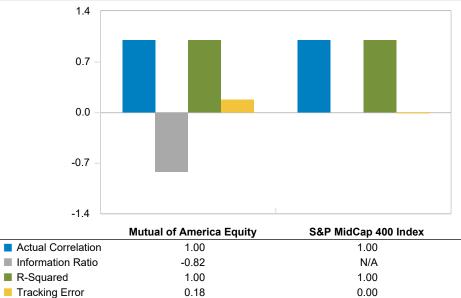

# Comparative Performance Total Fund As of March 31, 2023

|                                                       | QT    | R    | ΥT    | D    | FY    | D    | 1 \    | (R    | 3 \   | (R    | 5 YR     |        | 10 YR    | Ince   | ption  | Inceptior<br>Date |
|-------------------------------------------------------|-------|------|-------|------|-------|------|--------|-------|-------|-------|----------|--------|----------|--------|--------|-------------------|
| Ark Disruptive Technology ETF (ARKK) (Net)            | 29.13 | (1)  | 29.13 | (1)  | 6.89  | (93) | -39.17 | (100) | N/A   |       | N/A      | I      | N/A      | -27.61 | (100)  | 09/01/2020        |
| Russell 3000 Growth Index                             | 13.85 | (22) | 13.85 | (22) | 16.49 | (27) | -10.88 | (39)  | 18.23 | · · · | 13.02 (8 | 3) 14  | .16 (7)  | 3.46   | 6 (29) |                   |
| Difference                                            | 15.28 |      | 15.28 |      | -9.60 |      | -28.29 |       | N/A   |       | N/A      | 1      | N/A      | -31.07 | ,      |                   |
| IM U.S. Growth Equity (MF) Median                     | 9.13  |      | 9.13  |      | 14.07 |      | -12.20 |       | 14.89 |       | 8.83     | 10     | .90      | 1.14   |        |                   |
| Ark Autonomous Technology & Robotics ETF (ARKQ) (Net) | 22.63 | (1)  | 22.63 | (1)  | 11.57 | (93) | -25.68 | (99)  | N/A   |       | N/A      | I      | N/A      | -27.44 | (97)   | 09/01/2021        |
| Russell 1000 Growth Index                             | 14.37 | (31) | 14.37 | (31) | 16.88 | (37) | -10.90 | (43)  | 18.58 | (15)  | 13.66 (1 | 12) 14 | .59 (7)  | -9.48  | 8 (28) |                   |
| Difference                                            | 8.26  |      | 8.26  |      | -5.31 |      | -14.78 |       | N/A   |       | N/A      |        | N/A      | -17.96 | ;      |                   |
| IM U.S. Large Cap Growth Equity (SA+CF) Median        | 11.97 |      | 11.97 |      | 15.98 |      | -11.77 |       | 15.26 |       | 10.81    | 12     | .63      | -12.50 | )      |                   |
| Defiance 5G Next Gen Connectivity ETF (FIVG) (Net)    | 10.07 | (81) | 10.07 | (81) | 15.75 | (60) | -11.29 | (31)  | N/A   |       | N/A      | I      | N/A      | -8.36  | 6 (9)  | 09/01/2021        |
| Russell 1000 Growth Index                             | 14.37 | (37) | 14.37 | (37) | 16.88 | (44) | -10.90 | (25)  | 18.58 | (8)   | 13.66 (8 | 3) 14  | .59 (7)  | -9.48  | 6 (13) |                   |
| Difference                                            | -4.30 |      | -4.30 |      | -1.13 |      | -0.39  |       | N/A   |       | N/A      |        | N/A      | 1.12   | 2      |                   |
| IM U.S. Large Cap Growth Equity (MF) Median           | 13.68 |      | 13.68 |      | 16.47 |      | -12.88 |       | 14.60 |       | 10.72    | 12     | .57      | -13.48 | 5      |                   |
| First Trust Cloud Computing ETF (SKYY) (net)          | 16.13 | (3)  | 16.13 | (3)  | 10.74 | (76) | -26.04 | (98)  | N/A   |       | N/A      | 1      | N/A      | -26.37 | (96)   | 09/01/2021        |
| S&P MidCap 400 Growth                                 | 5.04  | (88) | 5.04  | (88) | 14.23 | (55) | -6.41  | (11)  | 18.18 | (18)  | 6.78 (8  | 32) 9  | .67 (73) | -7.74  | (10)   |                   |
| Difference                                            | 11.09 |      | 11.09 |      | -3.49 |      | -19.63 |       | N/A   |       | N/A      | I      | N/A      | -18.63 |        |                   |
| IM U.S. Mid Cap Growth Equity (MF) Median             | 7.81  |      | 7.81  |      | 14.63 |      | -11.66 |       | 15.07 |       | 8.67     | 10     | .69      | -15.61 |        |                   |
| Mutual of America Equity (Gross)                      | 3.97  | (49) | 3.97  | (49) | 15.02 | (29) | -5.09  | (20)  | 21.94 | (20)  | 7.63 (5  | 50) 9  | .73 (40) | 9.72   | . (17) | 04/01/2008        |
| S&P MidCap 400 Index                                  | 3.81  | (50) | 3.81  | (50) | 15.00 | (29) | -5.12  | (20)  | 22.10 | (19)  | 7.67 (4  | 49) 9  | .80 (39) | 9.82   | . (16) |                   |
| Difference                                            | 0.16  |      | 0.16  |      | 0.02  |      | 0.03   |       | -0.16 |       | -0.04    | -0     | .07      | -0.10  | )      |                   |
| IM U.S. Mid Cap Equity (MF) Median                    | 3.74  |      | 3.74  |      | 13.53 |      | -8.14  |       | 18.80 |       | 7.62     | 9      | .30      | 8.52   |        |                   |
| Mutual of America Equity (Net)                        | 3.96  |      | 3.96  |      | 15.00 |      | -5.14  |       | 21.86 |       | 7.56     | 9      | .66      | 9.64   | Ļ      | 04/01/2008        |
| S&P MidCap 400 Index                                  | 3.81  |      | 3.81  |      | 15.00 |      | -5.12  |       | 22.10 |       | 7.67     | 9      | .80      | 9.82   | 2      |                   |
| Difference                                            | 0.15  |      | 0.15  |      | 0.00  |      | -0.02  |       | -0.24 |       | -0.11    | -0     | .14      | -0.18  | 5      |                   |
| Vanguard R2000 (VRTIX) (Net)                          | 2.79  | (47) | 2.79  | (47) | 9.21  | (87) | -11.51 | (83)  | 17.60 | (84)  | N/A      | I      | N/A      | 2.19   | (72)   | 09/01/2018        |
| Russell 2000 Index                                    | 2.74  | (49) | 2.74  | (49) | 9.14  | (88) | -11.61 | (84)  | 17.51 | (85)  | 4.71 (6  | 67) 8  | .04 (50) | 2.11   | (74)   |                   |
| Difference                                            | 0.05  |      | 0.05  |      | 0.07  |      | 0.10   |       | 0.09  |       | N/A      | 1      | N/A      | 0.08   | 5      |                   |
| IM U.S. Small Cap Core Equity (MF) Median             | 2.71  |      | 2.71  |      | 12.30 |      | -8.33  |       | 21.16 |       | 5.52     | 8      | .01      | 3.35   | 5      |                   |
| Total International Equity                            |       |      |       |      |       |      |        |       |       |       |          |        |          |        |        |                   |
| Vanguard Intl Eq (VTMGX) (Net)                        | 7.72  | (39) | 7.72  | (39) | 26.14 | (31) | -2.91  | (35)  | 13.82 | (27)  | 3.42 (2  | 24) I  | N/A      | 5.48   | (26)   | 07/01/2013        |
| MSCI EAFE Index                                       | 8.62  | (26) |       |      | 27.52 | (23) | -0.86  | (23)  | 13.52 | (30)  | 4.03 (*  | ,      | .50 (20) | 5.72   | (21)   |                   |
| Difference                                            | -0.90 |      | -0.90 |      | -1.38 |      | -2.05  |       | 0.30  |       | -0.61    | 1      | N/A      | -0.24  |        |                   |
| IM International Equity (MF) Median                   | 6.91  |      | 6.91  |      | 22.55 |      | -4.96  |       | 11.63 |       | 1.99     | 4      | .37      | 4.66   | ;      |                   |