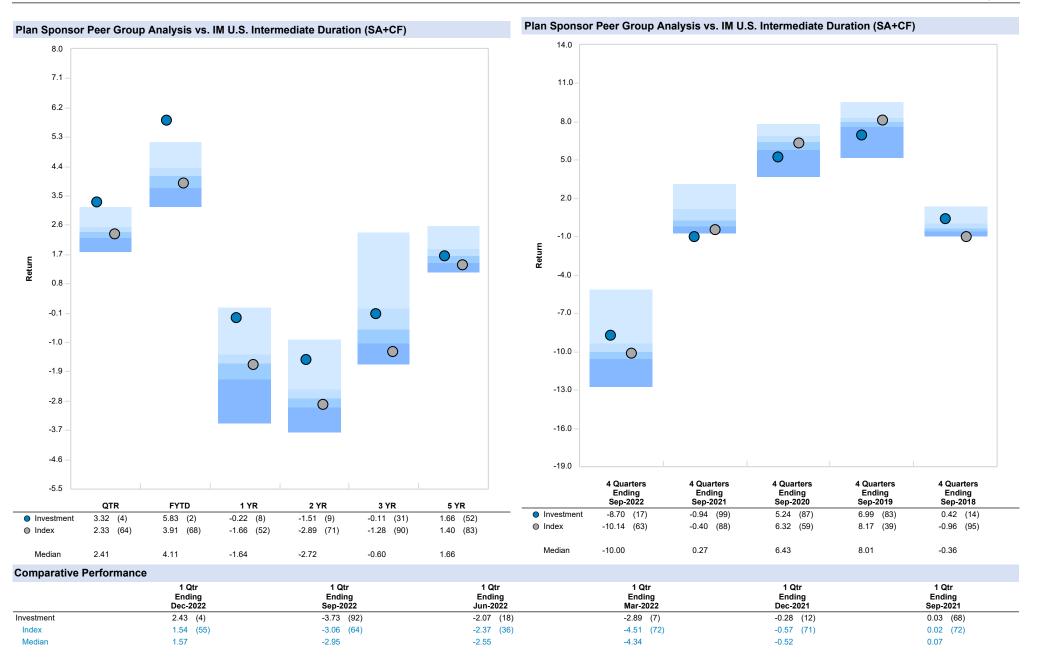

# Comparative Performance Total Fund

As of March 31, 2023

|                                                       | QTR       | YTD          | FYTD       | 1 YR       | 3 YR        | 5 YR       | 10 YR      | Inception  | Inception<br>Date |
|-------------------------------------------------------|-----------|--------------|------------|------------|-------------|------------|------------|------------|-------------------|
| Total Fixed Income Composite                          | 3.59      | 3.59         | 5.50       | -2.21      | -0.95       | 1.38       | 1.94       | 4.76       | 01/01/1998        |
| Total Fixed Income Policy Index                       | 2.60      | 2.60         | 4.19       | -3.16      | -2.31       | 1.07       | 1.25       | 3.66       |                   |
| Difference                                            | 0.99      | 0.99         | 1.31       | 0.95       | 1.36        | 0.31       | 0.69       | 1.10       |                   |
| GHA A+ Fixed Income (Gross)                           | 3.82 (4)  | 3.82 (4)     | 5.45 (15)  | -3.30 (6)  | -1.40 (34)  | 1.30 (54)  | 2.01 (26)  | 4.27 (6)   | 01/01/2007        |
| Blmbg. U.S. Aggregate: A+                             | 2.87 (92  | ) 2.87 (92)  | 4.46 (88)  | -4.65 (48) | -3.33 (100) | 0.73 (100) | 1.17 (100) | 2.85 (100) |                   |
| Difference                                            | 0.95      | 0.95         | 0.99       | 1.35       | 1.93        | 0.57       | 0.84       | 1.42       |                   |
| IM U.S. Broad Market Core Fixed Income (SA+CF) Median | 3.17      | 3.17         | 5.07       | -4.68      | -1.78       | 1.34       | 1.78       | 3.56       |                   |
| GHA A+ Fixed Income (Net)                             | 3.76      | 3.76         | 5.32       | -3.55      | -1.65       | 1.05       | 1.76       | 4.01       | 01/01/2007        |
| BImbg. U.S. Aggregate: A+                             | 2.87      | 2.87         | 4.46       | -4.65      | -3.33       | 0.73       | 1.17       | 2.85       |                   |
| Difference                                            | 0.89      | 0.89         | 0.86       | 1.10       | 1.68        | 0.32       | 0.59       | 1.16       |                   |
| GHA EXCL A+ Fixed Income (Gross)                      | 3.32 (4)  | 3.32 (4)     | 5.83 (2)   | -0.22 (8)  | -0.11 (31)  | 1.66 (52)  | 1.93 (23)  | 4.62 (10)  | 01/01/1998        |
| Bloomberg Intermediate US Govt/Credit Idx             | 2.33 (64  | ) 2.33 (64)  | 3.91 (68)  | -1.66 (52) | -1.28 (90)  | 1.40 (83)  | 1.32 (90)  | 3.82 (93)  |                   |
| Difference                                            | 0.99      | 0.99         | 1.92       | 1.44       | 1.17        | 0.26       | 0.61       | 0.80       |                   |
| IM U.S. Intermediate Duration (SA+CF) Median          | 2.41      | 2.41         | 4.11       | -1.64      | -0.60       | 1.66       | 1.65       | 4.21       |                   |
| GHA EXCL A+ Fixed Income (Net)                        | 3.26      | 3.26         | 5.48       | -0.68      | -0.43       | 1.38       | 1.78       | 4.56       | 01/01/1998        |
| Bloomberg Intermediate US Govt/Credit Idx             | 2.33      | 2.33         | 3.91       | -1.66      | -1.28       | 1.40       | 1.32       | 3.82       |                   |
| Difference                                            | 0.93      | 0.93         | 1.57       | 0.98       | 0.85        | -0.02      | 0.46       | 0.74       |                   |
| Total Real Estate (Gross)                             | -4.63 (82 | ) -4.63 (82) | -8.04 (45) | -4.93 (64) | 6.17 (81)   | 6.27 (82)  | N/A        | 6.34 (N/A) | 06/01/2017        |
| NCREIF Fund Index-Open End Diversified Core (EW)      | -3.31 (68 | ) -3.31 (68) | -8.04 (45) | -2.93 (54) | 9.07 (23)   | 8.03 (44)  | 9.73 (55)  | 8.29 (N/A) |                   |
| Difference                                            | -1.32     | -1.32        | 0.00       | -2.00      | -2.90       | -1.76      | N/A        | -1.95      |                   |
| IM U.S. Open End Private Real Estate (SA+CF) Median   | -2.98     | -2.98        | -8.52      | -2.86      | 8.58        | 7.94       | 9.85       | N/A        |                   |
| Barings Real Estate (Gross)                           | -3.61 (73 | ) -3.61 (73) | -6.58 (28) | -6.89 (83) | 5.75 (89)   | 6.25 (83)  | N/A        | 6.51 (77)  | 07/01/2017        |
| NCREIF Fund Index-Open End Diversified Core (EW)      | -3.31 (68 | ) -3.31 (68) | -8.04 (45) | -2.93 (54) | 9.07 (23)   | 8.03 (44)  | 9.73 (55)  | 8.10 (46)  |                   |
| Difference                                            | -0.30     | -0.30        | 1.46       | -3.96      | -3.32       | -1.78      | N/A        | -1.59      |                   |
| IM U.S. Open End Private Real Estate (SA+CF) Median   | -2.98     | -2.98        | -8.52      | -2.86      | 8.58        | 7.94       | 9.85       | 8.08       |                   |
| Barings Real Estate (Net)                             | -3.83     | -3.83        | -7.02      | -7.79      | 4.79        | 5.25       | N/A        | 5.49       | 07/01/2017        |
| NCREIF Fund Index-Open End Diversified Core (EW)      | -3.31     | -3.31        | -8.04      | -2.93      | 9.07        | 8.03       | 9.73       | 8.10       |                   |
| Difference                                            | -0.52     | -0.52        | 1.02       | -4.86      | -4.28       | -2.78      | N/A        | -2.61      |                   |
| ASB Real Estate (Gross)                               | -5.52 (85 | ) -5.52 (85) | -9.32 (80) | -3.09 (60) | 6.58 (77)   | 6.24 (83)  | N/A        | 6.29 (82)  | 07/01/2017        |
| NCREIF Fund Index-Open End Diversified Core (EW)      | -3.31 (68 | ) -3.31 (68) | -8.04 (45) | -2.93 (54) | 9.07 (23)   | 8.03 (44)  | 9.73 (55)  | 8.10 (46)  |                   |
| Difference                                            | -2.21     | -2.21        | -1.28      | -0.16      | -2.49       | -1.79      | N/A        | -1.81      |                   |
| IM U.S. Open End Private Real Estate (SA+CF) Median   | -2.98     | -2.98        | -8.52      | -2.86      | 8.58        | 7.94       | 9.85       | 8.08       |                   |
| ASB Real Estate (Net)                                 | -5.76     | -5.76        | -9.77      | -4.06      | 5.39        | 5.02       | N/A        | 5.05       | 07/01/2017        |
| NCREIF Fund Index-Open End Diversified Core (EW)      | -3.31     | -3.31        | -8.04      | -2.93      | 9.07        | 8.03       | 9.73       | 8.10       |                   |
| Difference                                            | -2.45     | -2.45        | -1.73      | -1.13      | -3.68       | -3.01      | N/A        | -3.05      |                   |