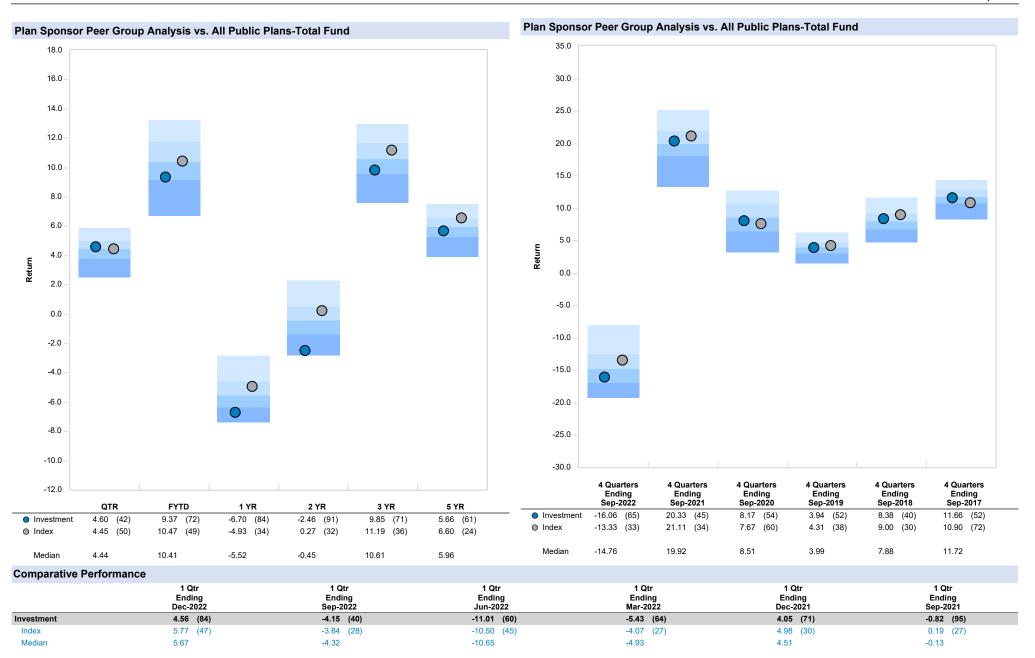

Allocation

| Comparative Performance Trailing Returns       |           |              |            |             |            |            |            |            |                   |
|------------------------------------------------|-----------|--------------|------------|-------------|------------|------------|------------|------------|-------------------|
|                                                | QTR       | YTD          | FYTD       | 1 YR        | 3 YR       | 5 YR       | 10 YR      | Inception  | Inception<br>Date |
| Total Fund Composite (Gross)                   | 4.60 (42  | .) 4.60 (42) | 9.37 (72)  | -6.70 (84)  | 9.85 (71)  | 5.66 (61)  | 6.67 (57)  | 6.15 (51)  | 01/01/1998        |
| Total Fund Policy Index                        | 4.45 (50  | ) 4.45 (50)  | 10.47 (49) | -4.93 (34)  | 11.19 (36) | 6.60 (24)  | 7.20 (31)  | 6.42 (36)  |                   |
| Difference                                     | 0.15      | 0.15         | -1.10      | -1.77       | -1.34      | -0.94      | -0.53      | -0.27      |                   |
| All Public Plans-Total Fund Median             | 4.44      | 4.44         | 10.41      | -5.52       | 10.61      | 5.96       | 6.76       | 6.15       |                   |
| Total Fund Composite (Net)                     | 4.55      | 4.55         | 9.25       | -6.95       | 9.53       | 5.33       | 6.31       | 5.80       | 01/01/1998        |
| Total Fund Policy Index                        | 4.45      | 4.45         | 10.47      | -4.93       | 11.19      | 6.60       | 7.20       | 6.42       |                   |
| Difference                                     | 0.10      | 0.10         | -1.22      | -2.02       | -1.66      | -1.27      | -0.89      | -0.62      |                   |
| Total Equity Composite (Gross)                 | 6.55      | 6.55         | 14.69      | -10.03      | 15.59      | 7.20       | 9.26       | 6.32       | 01/01/1998        |
| Total Equity Policy Index                      | 6.44      | 6.44         | 16.43      | -6.88       | 18.63      | 8.64       | 10.22      | 7.29       |                   |
| Difference                                     | 0.11      | 0.11         | -1.74      | -3.15       | -3.04      | -1.44      | -0.96      | -0.97      |                   |
| Total Domestic Equity                          |           |              |            |             |            |            |            |            |                   |
| Ceredex Equity (Gross)                         | 1.61 (41  | ) 1.61 (41)  | 15.02 (40) | -6.09 (71)  | 17.19 (84) | 7.61 (78)  | 9.53 (79)  | 10.98 (77) | 01/01/2012        |
| Russell 1000 Value Index                       | 1.01 (46  | 6) 1.01 (46) | 13.55 (59) | -5.91 (69)  | 17.93 (76) | 7.50 (79)  | 9.13 (87)  | 10.77 (82) |                   |
| Difference                                     | 0.60      | 0.60         | 1.47       | -0.18       | -0.74      | 0.11       | 0.40       | 0.21       |                   |
| IM U.S. Large Cap Value Equity (SA+CF) Median  | 0.83      | 0.83         | 14.30      | -4.52       | 19.95      | 9.04       | 10.22      | 11.68      |                   |
| Ceredex Equity (Net)                           | 1.61      | 1.61         | 14.88      | -6.45       | 16.64      | 7.08       | 8.95       | 10.39      | 01/01/2012        |
| Russell 1000 Value Index                       | 1.01      | 1.01         | 13.55      | -5.91       | 17.93      | 7.50       | 9.13       | 10.77      |                   |
| Difference                                     | 0.60      | 0.60         | 1.33       | -0.54       | -1.29      | -0.42      | -0.18      | -0.38      |                   |
| Rhumbline R1000G (Gross)                       | 14.29 (31 | ) 14.29 (31) | 16.81 (46) | -10.94 (52) | 18.56 (23) | 13.68 (17) | N/A        | 13.29 (22) | 01/01/2018        |
| Russell 1000 Growth Index                      | 14.37 (31 | ) 14.37 (31) | 16.88 (45) | -10.90 (52) | 18.58 (23) | 13.66 (18) | 14.59 (22) | 13.27 (22) |                   |
| Difference                                     | -0.08     | -0.08        | -0.07      | -0.04       | -0.02      | 0.02       | N/A        | 0.02       |                   |
| IM U.S. Large Cap Growth Equity (SA+CF) Median | 12.38     | 12.38        | 16.56      | -10.59      | 16.35      | 11.78      | 13.53      | 11.90      |                   |
| Rhumbline R1000G (Net)                         | 14.27     | 14.27        | 16.78      | -10.99      | 18.51      | 13.63      | N/A        | 13.24      | 01/01/2018        |
| Russell 1000 Growth Index                      | 14.37     | 14.37        | 16.88      | -10.90      | 18.58      | 13.66      | 14.59      | 13.27      |                   |
| Difference                                     | -0.10     | -0.10        | -0.10      | -0.09       | -0.07      | -0.03      | N/A        | -0.03      |                   |
| Polen Capital (Gross)                          | 14.32 (31 | ) 14.32 (31) | 14.08 (81) | -17.60 (94) | 11.54 (92) | 12.07 (45) | N/A        | 12.11 (44) | 01/01/2018        |
| Russell 1000 Growth Index                      | 14.37 (31 | ) 14.37 (31) | 16.88 (45) | -10.90 (52) | 18.58 (23) | 13.66 (18) | 14.59 (22) | 13.27 (22) |                   |
| Difference                                     | -0.05     | -0.05        | -2.80      | -6.70       | -7.04      | -1.59      | N/A        | -1.16      |                   |
| IM U.S. Large Cap Growth Equity (SA+CF) Median | 12.38     | 12.38        | 16.56      | -10.59      | 16.35      | 11.78      | 13.53      | 11.90      |                   |
| Polen Capital (Net)                            | 14.16     | 14.16        | 13.79      | -18.15      | 10.85      | 11.39      | N/A        | 11.45      | 01/01/2018        |
| Russell 1000 Growth Index                      | 14.37     | 14.37        | 16.88      | -10.90      | 18.58      | 13.66      | 14.59      | 13.27      |                   |
| Difference                                     | -0.21     | -0.21        | -3.09      | -7.25       | -7.73      | -2.27      | N/A        | -1.82      |                   |

Returns for periods greater than one year are annualized. Returns are expressed as percentages.

| Comparative Performance Fiscal Year to Date    |         |      |                            |                            |                            |                            |                            |                            |                            |                            |
|------------------------------------------------|---------|------|----------------------------|----------------------------|----------------------------|----------------------------|----------------------------|----------------------------|----------------------------|----------------------------|
|                                                | FYTD    | )    | Oct-2021<br>To<br>Sep-2022 | Oct-2020<br>To<br>Sep-2021 | Oct-2019<br>To<br>Sep-2020 | Oct-2018<br>To<br>Sep-2019 | Oct-2017<br>To<br>Sep-2018 | Oct-2016<br>To<br>Sep-2017 | Oct-2015<br>To<br>Sep-2016 | Oct-2014<br>To<br>Sep-2015 |
| Total Fund Composite (Gross)                   | 9.37 (  | (72) | -16.06 (65)                | 20.33 (45)                 | 8.17 (54)                  | 3.94 (52)                  | 8.38 (40)                  | 11.66 (52)                 | 9.56 (45)                  | 0.60 (19)                  |
| Total Fund Policy Index                        | 10.47 ( | (49) | -13.33 (33)                | 21.11 (34)                 | 7.67 (60)                  | 4.31 (38)                  | 9.00 (30)                  | 10.90 (72)                 | 10.01 (30)                 | 0.59 (19)                  |
| Difference                                     | -1.10   |      | -2.73                      | -0.78                      | 0.50                       | -0.37                      | -0.62                      | 0.76                       | -0.45                      | 0.01                       |
| All Public Plans-Total Fund Median             | 10.41   |      | -14.76                     | 19.92                      | 8.51                       | 3.99                       | 7.88                       | 11.72                      | 9.37                       | -0.69                      |
| Total Fund Composite (Net)                     | 9.25    |      | -16.31                     | 19.98                      | 7.83                       | 3.60                       | 8.01                       | 11.28                      | 9.25                       | 0.22                       |
| Total Fund Policy Index                        | 10.47   |      | -13.33                     | 21.11                      | 7.67                       | 4.31                       | 9.00                       | 10.90                      | 10.01                      | 0.59                       |
| Difference                                     | -1.22   |      | -2.98                      | -1.13                      | 0.16                       | -0.71                      | -0.99                      | 0.38                       | -0.76                      | -0.37                      |
| Total Equity Composite (Gross)                 | 14.69   |      | -23.82                     | 33.24                      | 9.67                       | 1.68                       | 13.02                      | 19.33                      | 13.45                      | -1.15                      |
| Total Equity Policy Index                      | 16.43   |      | -18.54                     | 34.91                      | 7.61                       | 0.83                       | 14.65                      | 18.53                      | 13.79                      | -1.26                      |
| Difference                                     | -1.74   |      | -5.28                      | -1.67                      | 2.06                       | 0.85                       | -1.63                      | 0.80                       | -0.34                      | 0.11                       |
| Total Domestic Equity                          |         |      |                            |                            |                            |                            |                            |                            |                            |                            |
| Ceredex Equity (Gross)                         | 15.02 ( | (40) | -15.64 (87)                | 32.34 (73)                 | -1.49 (42)                 | 4.95 (29)                  | 10.74 (63)                 | 17.71 (52)                 | 16.57 (23)                 | -5.35 (71)                 |
| Russell 1000 Value Index                       | 13.55 ( | (59) | -11.36 (66)                | 35.01 (59)                 | -5.03 (66)                 | 4.00 (39)                  | 9.45 (76)                  | 15.12 (77)                 | 16.19 (25)                 | -4.42 (63)                 |
| Difference                                     | 1.47    |      | -4.28                      | -2.67                      | 3.54                       | 0.95                       | 1.29                       | 2.59                       | 0.38                       | -0.93                      |
| IM U.S. Large Cap Value Equity (SA+CF) Median  | 14.30   |      | -9.57                      | 37.00                      | -3.28                      | 2.54                       | 11.80                      | 17.80                      | 13.34                      | -3.39                      |
| Ceredex Equity (Net)                           | 14.88 ( | (43) | -16.07 (89)                | 31.69 (74)                 | -2.03 (44)                 | 4.39 (35)                  | 10.15 (68)                 | 17.06 (58)                 | 15.91 (27)                 | -5.89 (78)                 |
| Russell 1000 Value Index                       | 13.55 ( | (59) | -11.36 (66)                | 35.01 (59)                 | -5.03 (66)                 | 4.00 (39)                  | 9.45 (76)                  | 15.12 (77)                 | 16.19 (25)                 | -4.42 (63)                 |
| Difference                                     | 1.33    |      | -4.71                      | -3.32                      | 3.00                       | 0.39                       | 0.70                       | 1.94                       | -0.28                      | -1.47                      |
| IM U.S. Large Cap Value Equity (SA+CF) Median  | 14.30   |      | -9.57                      | 37.00                      | -3.28                      | 2.54                       | 11.80                      | 17.80                      | 13.34                      | -3.39                      |
| Rhumbline R1000G (Gross)                       | 16.81 ( | (46) | -22.51 (40)                | 27.29 (50)                 | 37.64 (31)                 | 3.71 (52)                  | N/A                        | N/A                        | N/A                        | N/A                        |
| Russell 1000 Growth Index                      | 16.88 ( | (45) | -22.59 (40)                | 27.32 (49)                 | 37.53 (31)                 | 3.71 (52)                  | 26.30 (39)                 | 21.94 (39)                 | 13.76 (22)                 | 3.17 (58)                  |
| Differnce                                      | -0.07   |      | 0.08                       | -0.03                      | 0.11                       | 0.00                       | N/A                        | N/A                        | N/A                        | N/A                        |
| IM U.S. Large Cap Growth Equity (SA+CF) Median | 16.56   |      | -25.12                     | 27.23                      | 33.78                      | 3.80                       | 24.84                      | 21.08                      | 11.85                      | 3.89                       |
| Rhumbline R1000G (Net)                         | 16.78 ( | (47) | -22.55 (40)                | 27.25 (50)                 | 37.57 (31)                 | 3.66 (52)                  | N/A                        | N/A                        | N/A                        | N/A                        |
| Russell 1000 Growth Index                      | 16.88 ( | (45) | -22.59 (40)                | 27.32 (49)                 | 37.53 (31)                 | 3.71 (52)                  | 26.30 (39)                 | 21.94 (39)                 | 13.76 (22)                 | 3.17 (58)                  |
| Differnce                                      | -0.10   |      | 0.04                       | -0.07                      | 0.04                       | -0.05                      | N/A                        | N/A                        | N/A                        | N/A                        |
| IM U.S. Large Cap Growth Equity (SA+CF) Median | 16.56   |      | -25.12                     | 27.23                      | 33.78                      | 3.80                       | 24.84                      | 21.08                      | 11.85                      | 3.89                       |
| Polen Capital (Gross)                          | 14.08 ( | (81) | -34.01 (90)                | 30.69 (19)                 | 35.75 (39)                 | 9.69 (11)                  | N/A                        | N/A                        | N/A                        | N/A                        |
| Russell 1000 Growth Index                      | 16.88 ( | (45) | -22.59 (40)                | 27.32 (49)                 | 37.53 (31)                 | 3.71 (52)                  | 26.30 (39)                 | 21.94 (39)                 | 13.76 (22)                 | 3.17 (58)                  |
| Difference                                     | -2.80   |      | -11.42                     | 3.37                       | -1.78                      | 5.98                       | N/A                        | N/A                        | N/A                        | N/A                        |
| IM U.S. Large Cap Growth Equity (SA+CF) Median | 16.56   |      | -25.12                     | 27.23                      | 33.78                      | 3.80                       | 24.84                      | 21.08                      | 11.85                      | 3.89                       |
|                                                |         |      |                            |                            |                            |                            |                            |                            |                            |                            |