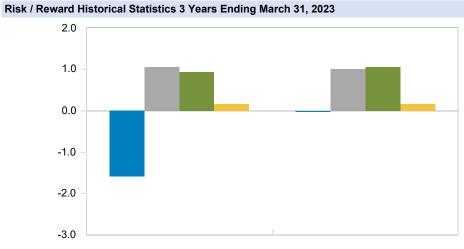

Allocation

| Comparative Performance Trailing Returns       |           |              |            |             |            |            |            |            |                   |
|------------------------------------------------|-----------|--------------|------------|-------------|------------|------------|------------|------------|-------------------|
|                                                | QTR       | YTD          | FYTD       | 1 YR        | 3 YR       | 5 YR       | 10 YR      | Inception  | Inception<br>Date |
| Total Fund Composite (Gross)                   | 4.60 (42  | .) 4.60 (42) | 9.37 (72)  | -6.70 (84)  | 9.85 (71)  | 5.66 (61)  | 6.67 (57)  | 6.15 (51)  | 01/01/1998        |
| Total Fund Policy Index                        | 4.45 (50  | ) 4.45 (50)  | 10.47 (49) | -4.93 (34)  | 11.19 (36) | 6.60 (24)  | 7.20 (31)  | 6.42 (36)  |                   |
| Difference                                     | 0.15      | 0.15         | -1.10      | -1.77       | -1.34      | -0.94      | -0.53      | -0.27      |                   |
| All Public Plans-Total Fund Median             | 4.44      | 4.44         | 10.41      | -5.52       | 10.61      | 5.96       | 6.76       | 6.15       |                   |
| Total Fund Composite (Net)                     | 4.55      | 4.55         | 9.25       | -6.95       | 9.53       | 5.33       | 6.31       | 5.80       | 01/01/1998        |
| Total Fund Policy Index                        | 4.45      | 4.45         | 10.47      | -4.93       | 11.19      | 6.60       | 7.20       | 6.42       |                   |
| Difference                                     | 0.10      | 0.10         | -1.22      | -2.02       | -1.66      | -1.27      | -0.89      | -0.62      |                   |
| Total Equity Composite (Gross)                 | 6.55      | 6.55         | 14.69      | -10.03      | 15.59      | 7.20       | 9.26       | 6.32       | 01/01/1998        |
| Total Equity Policy Index                      | 6.44      | 6.44         | 16.43      | -6.88       | 18.63      | 8.64       | 10.22      | 7.29       |                   |
| Difference                                     | 0.11      | 0.11         | -1.74      | -3.15       | -3.04      | -1.44      | -0.96      | -0.97      |                   |
| Total Domestic Equity                          |           |              |            |             |            |            |            |            |                   |
| Ceredex Equity (Gross)                         | 1.61 (41  | ) 1.61 (41)  | 15.02 (40) | -6.09 (71)  | 17.19 (84) | 7.61 (78)  | 9.53 (79)  | 10.98 (77) | 01/01/2012        |
| Russell 1000 Value Index                       | 1.01 (46  | 6) 1.01 (46) | 13.55 (59) | -5.91 (69)  | 17.93 (76) | 7.50 (79)  | 9.13 (87)  | 10.77 (82) |                   |
| Difference                                     | 0.60      | 0.60         | 1.47       | -0.18       | -0.74      | 0.11       | 0.40       | 0.21       |                   |
| IM U.S. Large Cap Value Equity (SA+CF) Median  | 0.83      | 0.83         | 14.30      | -4.52       | 19.95      | 9.04       | 10.22      | 11.68      |                   |
| Ceredex Equity (Net)                           | 1.61      | 1.61         | 14.88      | -6.45       | 16.64      | 7.08       | 8.95       | 10.39      | 01/01/2012        |
| Russell 1000 Value Index                       | 1.01      | 1.01         | 13.55      | -5.91       | 17.93      | 7.50       | 9.13       | 10.77      |                   |
| Difference                                     | 0.60      | 0.60         | 1.33       | -0.54       | -1.29      | -0.42      | -0.18      | -0.38      |                   |
| Rhumbline R1000G (Gross)                       | 14.29 (31 | ) 14.29 (31) | 16.81 (46) | -10.94 (52) | 18.56 (23) | 13.68 (17) | N/A        | 13.29 (22) | 01/01/2018        |
| Russell 1000 Growth Index                      | 14.37 (31 | ) 14.37 (31) | 16.88 (45) | -10.90 (52) | 18.58 (23) | 13.66 (18) | 14.59 (22) | 13.27 (22) |                   |
| Difference                                     | -0.08     | -0.08        | -0.07      | -0.04       | -0.02      | 0.02       | N/A        | 0.02       |                   |
| IM U.S. Large Cap Growth Equity (SA+CF) Median | 12.38     | 12.38        | 16.56      | -10.59      | 16.35      | 11.78      | 13.53      | 11.90      |                   |
| Rhumbline R1000G (Net)                         | 14.27     | 14.27        | 16.78      | -10.99      | 18.51      | 13.63      | N/A        | 13.24      | 01/01/2018        |
| Russell 1000 Growth Index                      | 14.37     | 14.37        | 16.88      | -10.90      | 18.58      | 13.66      | 14.59      | 13.27      |                   |
| Difference                                     | -0.10     | -0.10        | -0.10      | -0.09       | -0.07      | -0.03      | N/A        | -0.03      |                   |
| Polen Capital (Gross)                          | 14.32 (31 | ) 14.32 (31) | 14.08 (81) | -17.60 (94) | 11.54 (92) | 12.07 (45) | N/A        | 12.11 (44) | 01/01/2018        |
| Russell 1000 Growth Index                      | 14.37 (31 | ) 14.37 (31) | 16.88 (45) | -10.90 (52) | 18.58 (23) | 13.66 (18) | 14.59 (22) | 13.27 (22) |                   |
| Difference                                     | -0.05     | -0.05        | -2.80      | -6.70       | -7.04      | -1.59      | N/A        | -1.16      |                   |
| IM U.S. Large Cap Growth Equity (SA+CF) Median | 12.38     | 12.38        | 16.56      | -10.59      | 16.35      | 11.78      | 13.53      | 11.90      |                   |
| Polen Capital (Net)                            | 14.16     | 14.16        | 13.79      | -18.15      | 10.85      | 11.39      | N/A        | 11.45      | 01/01/2018        |
| Russell 1000 Growth Index                      | 14.37     | 14.37        | 16.88      | -10.90      | 18.58      | 13.66      | 14.59      | 13.27      |                   |
| Difference                                     | -0.21     | -0.21        | -3.09      | -7.25       | -7.73      | -2.27      | N/A        | -1.82      |                   |