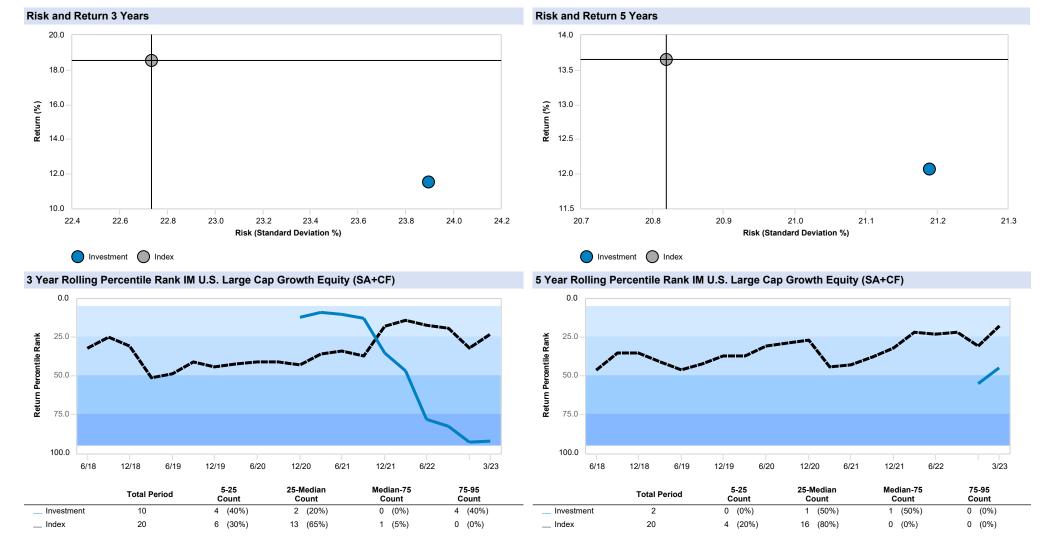

# Comparative Performance Total Fund As of March 31, 2023

|                                                       | QT    | R    | ΥT    | D    | FY    | D    | 1 \    | (R    | 3 \   | (R    | 5 YR     |        | 10 YR    | Ince   | ption  | Inceptior<br>Date |
|-------------------------------------------------------|-------|------|-------|------|-------|------|--------|-------|-------|-------|----------|--------|----------|--------|--------|-------------------|
| Ark Disruptive Technology ETF (ARKK) (Net)            | 29.13 | (1)  | 29.13 | (1)  | 6.89  | (93) | -39.17 | (100) | N/A   |       | N/A      | I      | N/A      | -27.61 | (100)  | 09/01/2020        |
| Russell 3000 Growth Index                             | 13.85 | (22) | 13.85 | (22) | 16.49 | (27) | -10.88 | (39)  | 18.23 | · · · | 13.02 (8 | 3) 14  | .16 (7)  | 3.46   | 6 (29) |                   |
| Difference                                            | 15.28 |      | 15.28 |      | -9.60 |      | -28.29 |       | N/A   |       | N/A      | 1      | N/A      | -31.07 | ,      |                   |
| IM U.S. Growth Equity (MF) Median                     | 9.13  |      | 9.13  |      | 14.07 |      | -12.20 |       | 14.89 |       | 8.83     | 10     | .90      | 1.14   |        |                   |
| Ark Autonomous Technology & Robotics ETF (ARKQ) (Net) | 22.63 | (1)  | 22.63 | (1)  | 11.57 | (93) | -25.68 | (99)  | N/A   |       | N/A      | I      | N/A      | -27.44 | (97)   | 09/01/2021        |
| Russell 1000 Growth Index                             | 14.37 | (31) | 14.37 | (31) | 16.88 | (37) | -10.90 | (43)  | 18.58 | (15)  | 13.66 (1 | 12) 14 | .59 (7)  | -9.48  | 8 (28) |                   |
| Difference                                            | 8.26  |      | 8.26  |      | -5.31 |      | -14.78 |       | N/A   |       | N/A      |        | N/A      | -17.96 | ;      |                   |
| IM U.S. Large Cap Growth Equity (SA+CF) Median        | 11.97 |      | 11.97 |      | 15.98 |      | -11.77 |       | 15.26 |       | 10.81    | 12     | .63      | -12.50 | )      |                   |
| Defiance 5G Next Gen Connectivity ETF (FIVG) (Net)    | 10.07 | (81) | 10.07 | (81) | 15.75 | (60) | -11.29 | (31)  | N/A   |       | N/A      | I      | N/A      | -8.36  | 6 (9)  | 09/01/2021        |
| Russell 1000 Growth Index                             | 14.37 | (37) | 14.37 | (37) | 16.88 | (44) | -10.90 | (25)  | 18.58 | (8)   | 13.66 (8 | 3) 14  | .59 (7)  | -9.48  | 6 (13) |                   |
| Difference                                            | -4.30 |      | -4.30 |      | -1.13 |      | -0.39  |       | N/A   |       | N/A      |        | N/A      | 1.12   | 2      |                   |
| IM U.S. Large Cap Growth Equity (MF) Median           | 13.68 |      | 13.68 |      | 16.47 |      | -12.88 |       | 14.60 |       | 10.72    | 12     | .57      | -13.48 | 5      |                   |
| First Trust Cloud Computing ETF (SKYY) (net)          | 16.13 | (3)  | 16.13 | (3)  | 10.74 | (76) | -26.04 | (98)  | N/A   |       | N/A      | 1      | N/A      | -26.37 | (96)   | 09/01/2021        |
| S&P MidCap 400 Growth                                 | 5.04  | (88) | 5.04  | (88) | 14.23 | (55) | -6.41  | (11)  | 18.18 | (18)  | 6.78 (8  | 32) 9  | .67 (73) | -7.74  | (10)   |                   |
| Difference                                            | 11.09 |      | 11.09 |      | -3.49 |      | -19.63 |       | N/A   |       | N/A      | I      | N/A      | -18.63 |        |                   |
| IM U.S. Mid Cap Growth Equity (MF) Median             | 7.81  |      | 7.81  |      | 14.63 |      | -11.66 |       | 15.07 |       | 8.67     | 10     | .69      | -15.61 |        |                   |
| Mutual of America Equity (Gross)                      | 3.97  | (49) | 3.97  | (49) | 15.02 | (29) | -5.09  | (20)  | 21.94 | (20)  | 7.63 (5  | 50) 9  | .73 (40) | 9.72   | . (17) | 04/01/2008        |
| S&P MidCap 400 Index                                  | 3.81  | (50) | 3.81  | (50) | 15.00 | (29) | -5.12  | (20)  | 22.10 | (19)  | 7.67 (4  | 49) 9  | .80 (39) | 9.82   | . (16) |                   |
| Difference                                            | 0.16  |      | 0.16  |      | 0.02  |      | 0.03   |       | -0.16 |       | -0.04    | -0     | .07      | -0.10  | )      |                   |
| IM U.S. Mid Cap Equity (MF) Median                    | 3.74  |      | 3.74  |      | 13.53 |      | -8.14  |       | 18.80 |       | 7.62     | 9      | .30      | 8.52   |        |                   |
| Mutual of America Equity (Net)                        | 3.96  |      | 3.96  |      | 15.00 |      | -5.14  |       | 21.86 |       | 7.56     | 9      | .66      | 9.64   | Ļ      | 04/01/2008        |
| S&P MidCap 400 Index                                  | 3.81  |      | 3.81  |      | 15.00 |      | -5.12  |       | 22.10 |       | 7.67     | 9      | .80      | 9.82   | 2      |                   |
| Difference                                            | 0.15  |      | 0.15  |      | 0.00  |      | -0.02  |       | -0.24 |       | -0.11    | -0     | .14      | -0.18  | 5      |                   |
| Vanguard R2000 (VRTIX) (Net)                          | 2.79  | (47) | 2.79  | (47) | 9.21  | (87) | -11.51 | (83)  | 17.60 | (84)  | N/A      | I      | N/A      | 2.19   | (72)   | 09/01/2018        |
| Russell 2000 Index                                    | 2.74  | (49) | 2.74  | (49) | 9.14  | (88) | -11.61 | (84)  | 17.51 | (85)  | 4.71 (6  | 67) 8  | .04 (50) | 2.11   | (74)   |                   |
| Difference                                            | 0.05  |      | 0.05  |      | 0.07  |      | 0.10   |       | 0.09  |       | N/A      | 1      | N/A      | 0.08   | 5      |                   |
| IM U.S. Small Cap Core Equity (MF) Median             | 2.71  |      | 2.71  |      | 12.30 |      | -8.33  |       | 21.16 |       | 5.52     | 8      | .01      | 3.35   | 5      |                   |
| Total International Equity                            |       |      |       |      |       |      |        |       |       |       |          |        |          |        |        |                   |
| Vanguard Intl Eq (VTMGX) (Net)                        | 7.72  | (39) | 7.72  | (39) | 26.14 | (31) | -2.91  | (35)  | 13.82 | (27)  | 3.42 (2  | 24) I  | N/A      | 5.48   | (26)   | 07/01/2013        |
| MSCI EAFE Index                                       | 8.62  | (26) |       |      | 27.52 | (23) | -0.86  | (23)  | 13.52 | (30)  | 4.03 (*  | ,      | .50 (20) | 5.72   | (21)   |                   |
| Difference                                            | -0.90 |      | -0.90 |      | -1.38 |      | -2.05  |       | 0.30  |       | -0.61    | 1      | N/A      | -0.24  |        |                   |
| IM International Equity (MF) Median                   | 6.91  |      | 6.91  |      | 22.55 |      | -4.96  |       | 11.63 |       | 1.99     | 4      | .37      | 4.66   | ;      |                   |