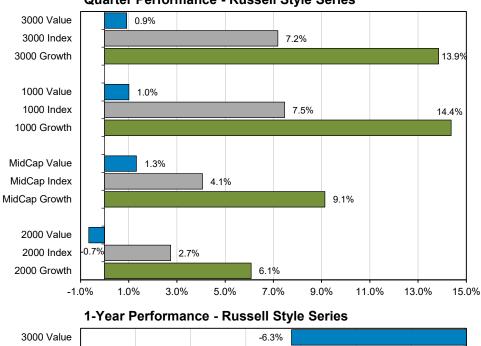

t enough to offset the challenging performance experienced by domestic equity markets during 2022. All market capitalizations and styles remain in sizable negative territory over the trailing 1-year period. Within large cap stocks, the Russell 1000 Value Index returned a disappointing -5.9% but was down much less than the Russell Large Cap Growth Index, which fell -10.9% for the year.
- Outside of large cap issues, 2023's strong 1st quarter growth benchmark results were enough to push growth results over their value equivalents at both mid and small cap levels for the year. The Russell Mid Cap Value Index returned -9.2% and the small cap Russell 2000 Value Index returned -13.0% for the period. The growth benchmark counterparts at both capitalization levels were each down less than value.



Quarter Performance - Russell Style Series



86

Page 77

Source: Investment Metrics

- Economic sector performance was mixed during the quarter. Seven of 11 economic sectors posted positive absolute performance for the quarter but just three managed to outpace the return of the broad index.
- After a challenging 2022, the information technology sector rebounded during the quarter on hopes that inflation was softening, and that the Fed would soon end its rate hiking cycle. The sector returned an impressive 21.2% in the quarter. The other two sectors that outpaced the headline index's return for the quarter were communication services (20.4%) and consumer discretionary (15.3%). The energy (-5.1%), financials (-4.8%), health care (-3.8%), and utilities (-3.2%) sectors each posted negative