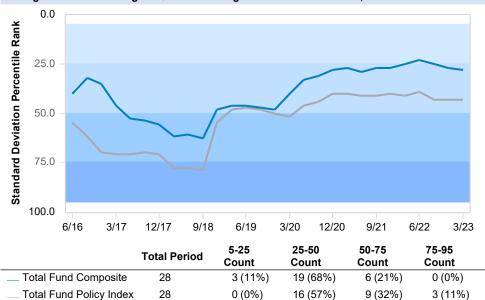

Allocation

| Comparative Performance Trailing Returns       |           |              |            |             |            |            |            |            |                   |
|------------------------------------------------|-----------|--------------|------------|-------------|------------|------------|------------|------------|-------------------|
|                                                | QTR       | YTD          | FYTD       | 1 YR        | 3 YR       | 5 YR       | 10 YR      | Inception  | Inception<br>Date |
| Total Fund Composite (Gross)                   | 4.60 (42  | .) 4.60 (42) | 9.37 (72)  | -6.70 (84)  | 9.85 (71)  | 5.66 (61)  | 6.67 (57)  | 6.15 (51)  | 01/01/1998        |
| Total Fund Policy Index                        | 4.45 (50  | ) 4.45 (50)  | 10.47 (49) | -4.93 (34)  | 11.19 (36) | 6.60 (24)  | 7.20 (31)  | 6.42 (36)  |                   |
| Difference                                     | 0.15      | 0.15         | -1.10      | -1.77       | -1.34      | -0.94      | -0.53      | -0.27      |                   |
| All Public Plans-Total Fund Median             | 4.44      | 4.44         | 10.41      | -5.52       | 10.61      | 5.96       | 6.76       | 6.15       |                   |
| Total Fund Composite (Net)                     | 4.55      | 4.55         | 9.25       | -6.95       | 9.53       | 5.33       | 6.31       | 5.80       | 01/01/1998        |
| Total Fund Policy Index                        | 4.45      | 4.45         | 10.47      | -4.93       | 11.19      | 6.60       | 7.20       | 6.42       |                   |
| Difference                                     | 0.10      | 0.10         | -1.22      | -2.02       | -1.66      | -1.27      | -0.89      | -0.62      |                   |
| Total Equity Composite (Gross)                 | 6.55      | 6.55         | 14.69      | -10.03      | 15.59      | 7.20       | 9.26       | 6.32       | 01/01/1998        |
| Total Equity Policy Index                      | 6.44      | 6.44         | 16.43      | -6.88       | 18.63      | 8.64       | 10.22      | 7.29       |                   |
| Difference                                     | 0.11      | 0.11         | -1.74      | -3.15       | -3.04      | -1.44      | -0.96      | -0.97      |                   |
| Total Domestic Equity                          |           |              |            |             |            |            |            |            |                   |
| Ceredex Equity (Gross)                         | 1.61 (41  | ) 1.61 (41)  | 15.02 (40) | -6.09 (71)  | 17.19 (84) | 7.61 (78)  | 9.53 (79)  | 10.98 (77) | 01/01/2012        |
| Russell 1000 Value Index                       | 1.01 (46  | 6) 1.01 (46) | 13.55 (59) | -5.91 (69)  | 17.93 (76) | 7.50 (79)  | 9.13 (87)  | 10.77 (82) |                   |
| Difference                                     | 0.60      | 0.60         | 1.47       | -0.18       | -0.74      | 0.11       | 0.40       | 0.21       |                   |
| IM U.S. Large Cap Value Equity (SA+CF) Median  | 0.83      | 0.83         | 14.30      | -4.52       | 19.95      | 9.04       | 10.22      | 11.68      |                   |
| Ceredex Equity (Net)                           | 1.61      | 1.61         | 14.88      | -6.45       | 16.64      | 7.08       | 8.95       | 10.39      | 01/01/2012        |
| Russell 1000 Value Index                       | 1.01      | 1.01         | 13.55      | -5.91       | 17.93      | 7.50       | 9.13       | 10.77      |                   |
| Difference                                     | 0.60      | 0.60         | 1.33       | -0.54       | -1.29      | -0.42      | -0.18      | -0.38      |                   |
| Rhumbline R1000G (Gross)                       | 14.29 (31 | ) 14.29 (31) | 16.81 (46) | -10.94 (52) | 18.56 (23) | 13.68 (17) | N/A        | 13.29 (22) | 01/01/2018        |
| Russell 1000 Growth Index                      | 14.37 (31 | ) 14.37 (31) | 16.88 (45) | -10.90 (52) | 18.58 (23) | 13.66 (18) | 14.59 (22) | 13.27 (22) |                   |
| Difference                                     | -0.08     | -0.08        | -0.07      | -0.04       | -0.02      | 0.02       | N/A        | 0.02       |                   |
| IM U.S. Large Cap Growth Equity (SA+CF) Median | 12.38     | 12.38        | 16.56      | -10.59      | 16.35      | 11.78      | 13.53      | 11.90      |                   |
| Rhumbline R1000G (Net)                         | 14.27     | 14.27        | 16.78      | -10.99      | 18.51      | 13.63      | N/A        | 13.24      | 01/01/2018        |
| Russell 1000 Growth Index                      | 14.37     | 14.37        | 16.88      | -10.90      | 18.58      | 13.66      | 14.59      | 13.27      |                   |
| Difference                                     | -0.10     | -0.10        | -0.10      | -0.09       | -0.07      | -0.03      | N/A        | -0.03      |                   |
| Polen Capital (Gross)                          | 14.32 (31 | ) 14.32 (31) | 14.08 (81) | -17.60 (94) | 11.54 (92) | 12.07 (45) | N/A        | 12.11 (44) | 01/01/2018        |
| Russell 1000 Growth Index                      | 14.37 (31 | ) 14.37 (31) | 16.88 (45) | -10.90 (52) | 18.58 (23) | 13.66 (18) | 14.59 (22) | 13.27 (22) |                   |
| Difference                                     | -0.05     | -0.05        | -2.80      | -6.70       | -7.04      | -1.59      | N/A        | -1.16      |                   |
| IM U.S. Large Cap Growth Equity (SA+CF) Median | 12.38     | 12.38        | 16.56      | -10.59      | 16.35      | 11.78      | 13.53      | 11.90      |                   |
| Polen Capital (Net)                            | 14.16     | 14.16        | 13.79      | -18.15      | 10.85      | 11.39      | N/A        | 11.45      | 01/01/2018        |
| Russell 1000 Growth Index                      | 14.37     | 14.37        | 16.88      | -10.90      | 18.58      | 13.66      | 14.59      | 13.27      |                   |
| Difference                                     | -0.21     | -0.21        | -3.09      | -7.25       | -7.73      | -2.27      | N/A        | -1.82      |                   |